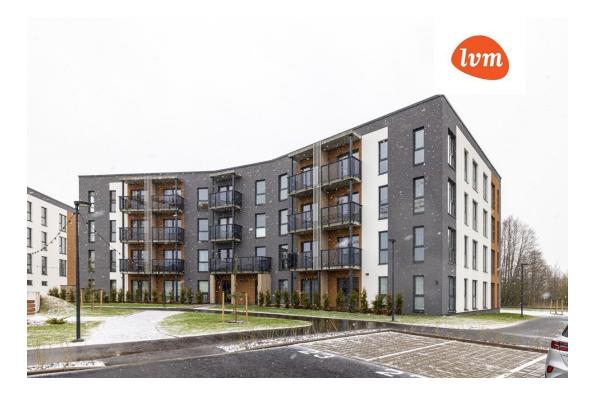

## Ownership form: Cadastral register

78401:101:6960

New building project

apartment ownership

2023

number: Total area:

Year of

construction: Readiness:

> 24.00 m<sup>2</sup> 0.00 m<sup>2</sup>

Area of plot: Energy Class:

В

Üürihind:

630 €

Price per m²:

26€

#### Real estate agent



Helen Themas helen.themas@lvm.ee +37256870600

### Additional info

electricity, elevator, Furniture available, stairwell locked, strip flooring, shower, washing machine, water, furnished kitchen, neighbour watch, new sewage system, separate entrance, new wiring, public transportation, entry from the street

#### Information



# apartment, Pikaliiva 5