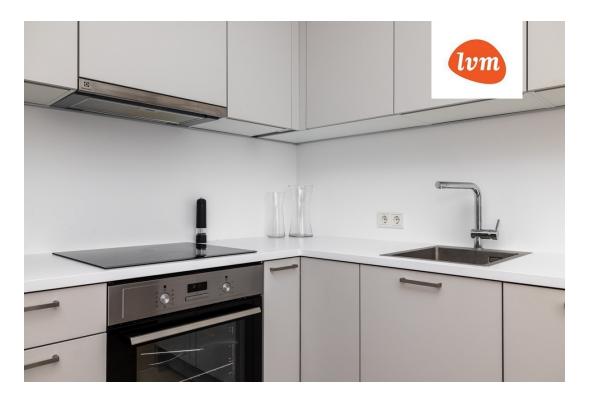

### Additional info

electricity, elevator, Furniture available, stairwell locked, strip flooring, shower, washing machine, water, furnished kitchen, neighbour watch, new sewage system, separate entrance, new wiring, public transportation, entry from the street