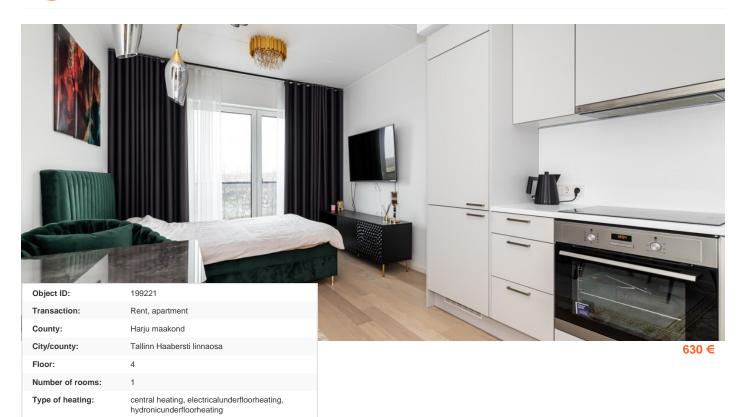

## Ownership form: Cadastral register

78401:101:6960

New building project

apartment ownership

2023

number: Total area:

Year of

construction: Readiness:

> 24.00 m<sup>2</sup> 0.00 m<sup>2</sup>

Area of plot: Energy Class:

В

Üürihind:

630 €

Price per m²:

26€

### Additional info

electricity, elevator, Furniture available, stairwell locked, strip flooring, shower, washing machine, water, furnished kitchen, neighbour watch, new sewage system, separate entrance, new wiring, public transportation, entry from the street

# apartment, Pikaliiva 5