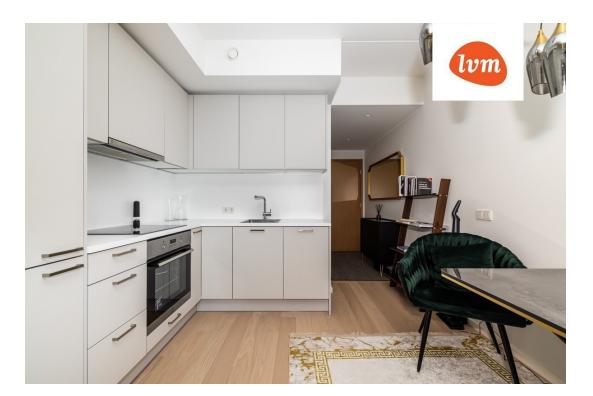

### Additional info

electricity, elevator, Furniture available, stairwell locked, strip flooring, shower, washing machine, water, furnished kitchen, neighbour watch, new sewage system, separate entrance, new wiring, public transportation, entry from the street

# apartment, Pikaliiva 5