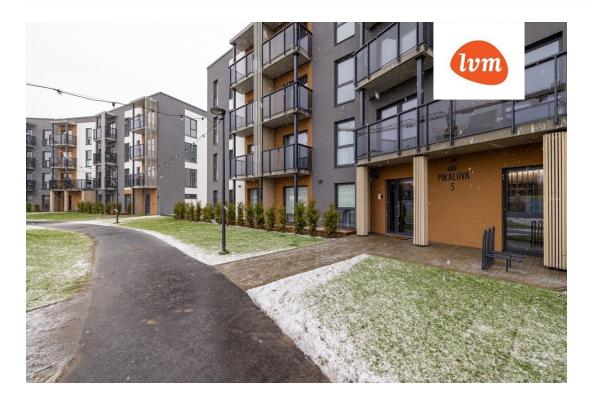

## Ownership form: Cadastral register

78401:101:6960

New building project

apartment ownership

2023

number: Total area:

Year of

construction: Readiness:

> 24.00 m<sup>2</sup> 0.00 m<sup>2</sup>

Area of plot: Energy Class:

В

Üürihind:

630 €

Price per m²:

26€

#### Real estate agent



Helen Themas helen.themas@lvm.ee +37256870600

### Additional info

electricity, elevator, Furniture available, stairwell locked, strip flooring, shower, washing machine, water, furnished kitchen, neighbour watch, new sewage system, separate entrance, new wiring, public transportation, entry from the street

#### Information



# apartment, Pikaliiva 5