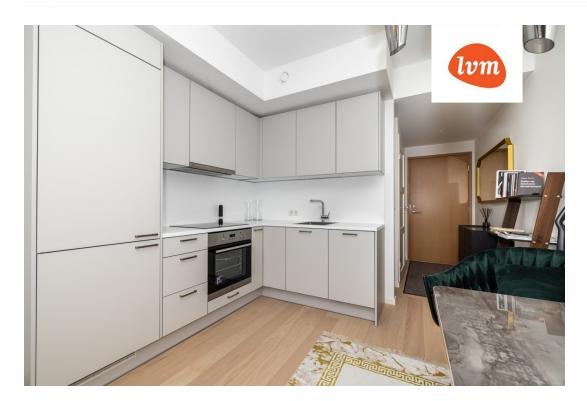

### Additional info

electricity, elevator, Furniture available, stairwell locked, strip flooring, shower, washing machine, water, furnished kitchen, neighbour watch, new sewage system, separate entrance, new wiring, public transportation, entry from the street