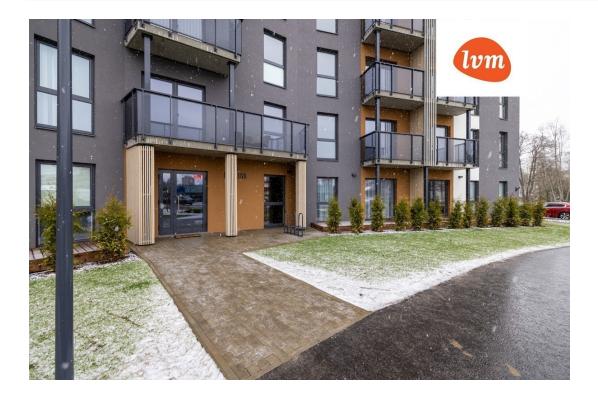

## Ownership form: Cadastral register

78401:101:6960

New building project

apartment ownership

2023

number: Total area:

Year of

construction: Readiness:

> 24.00 m<sup>2</sup> 0.00 m<sup>2</sup>

Area of plot: Energy Class:

В

Üürihind:

630 €

Price per m²:

26€

#### Real estate agent



Helen Themas helen.themas@lvm.ee +37256870600

### Additional info

electricity, elevator, Furniture available, stairwell locked, strip flooring, shower, washing machine, water, furnished kitchen, neighbour watch, new sewage system, separate entrance, new wiring, public transportation, entry from the street

#### Information



# apartment, Pikaliiva 5