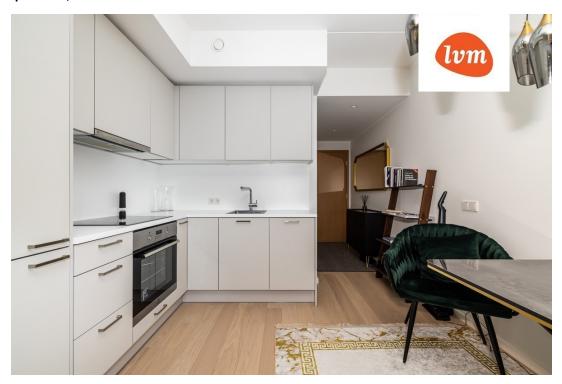

### Additional info

electricity, elevator, Furniture available, stairwell locked, strip flooring, shower, washing machine, water, furnished kitchen, neighbour watch, new sewage system, separate entrance, new wiring, public transportation, entry from the street

# apartment, Pikaliiva 5