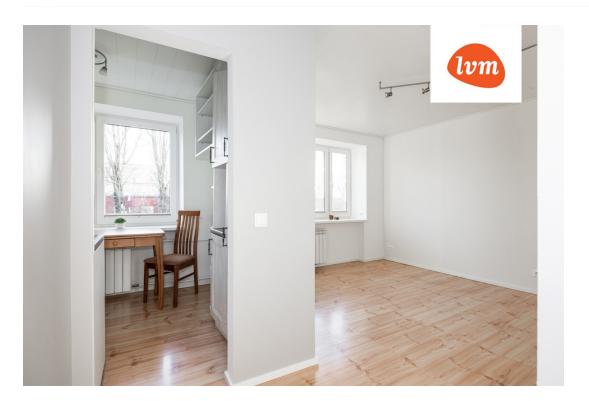

## Additional info

hot-water boiler, wardrobe, stairwell locked, refrigerator, security door, shower, furnished kitchen, neighbour watch, separate rooms, central water, public transportation