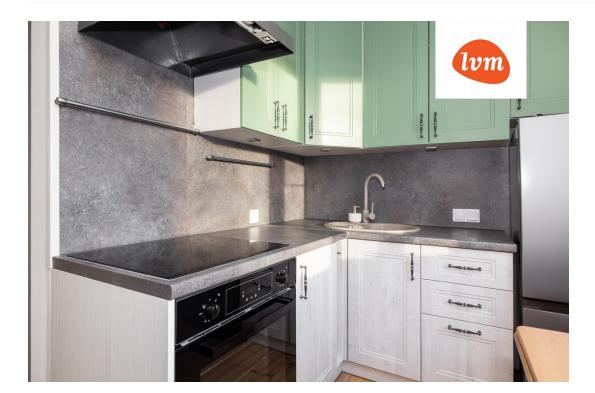

## Additional info

hot-water boiler, wardrobe, stairwell locked, refrigerator, security door, shower, furnished kitchen, neighbour watch, separate rooms, central water, public transportation