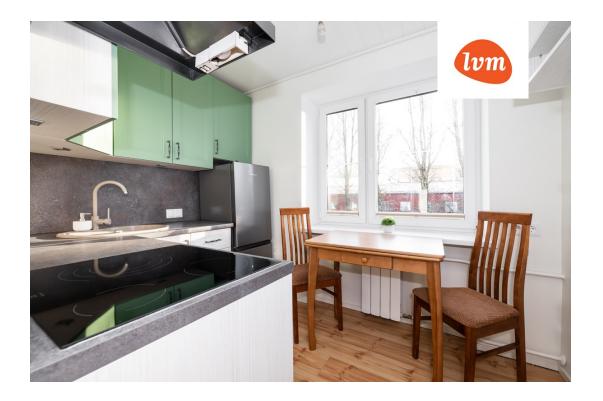

## Additional info

hot-water boiler, wardrobe, stairwell locked, refrigerator, security door, shower, furnished kitchen, neighbour watch, separate rooms, central water, public transportation