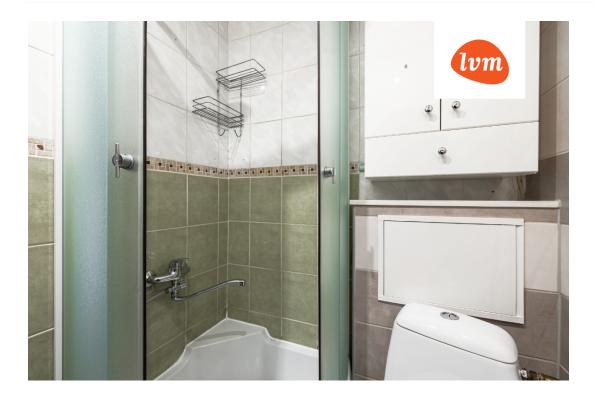

## Additional info

hot-water boiler, wardrobe, stairwell locked, refrigerator, security door, shower, furnished kitchen, neighbour watch, separate rooms, central water, public transportation