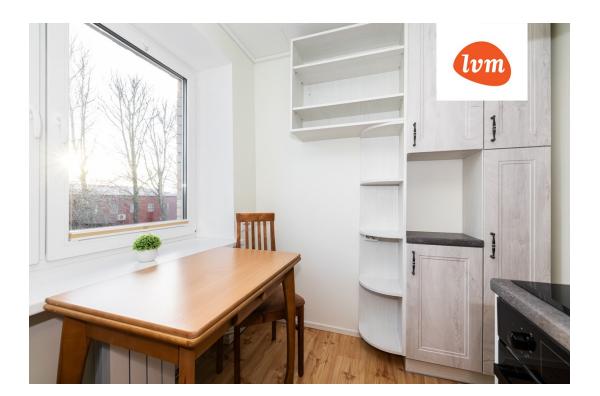

## Additional info

hot-water boiler, wardrobe, stairwell locked, refrigerator, security door, shower, furnished kitchen, neighbour watch, separate rooms, central water, public transportation