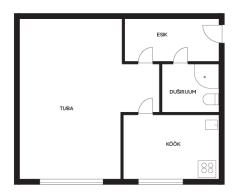

Sanna Milistver sanna.milistver@lvm.ee +37256848700

central heating

apartment ownership

78403:314:2150

28.70 m<sup>2</sup> 0.00 m<sup>2</sup>

none 72 990 €

2 543 €

1954