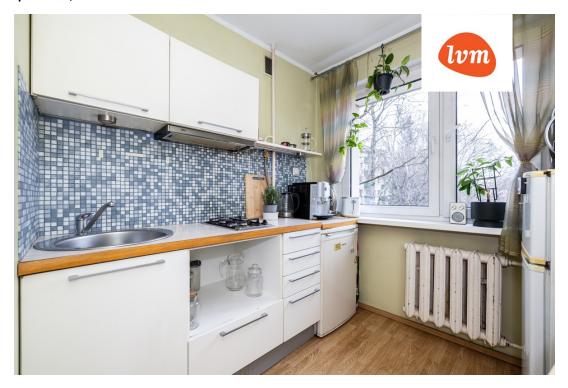

## Additional info

balcony, electricity, Furniture available, gas, stainwell locked, shower, water, furnished kitchen, neighbour watch, separate rooms, central water, public transportation, entry from the street