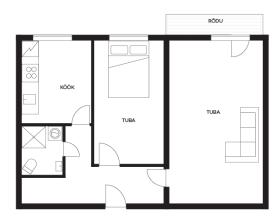

## Additional info

balcony, electricity, Furniture available, gas, stainwell locked, shower, water, furnished kitchen, neighbour watch, separate rooms, central water, public transportation, entry from the street