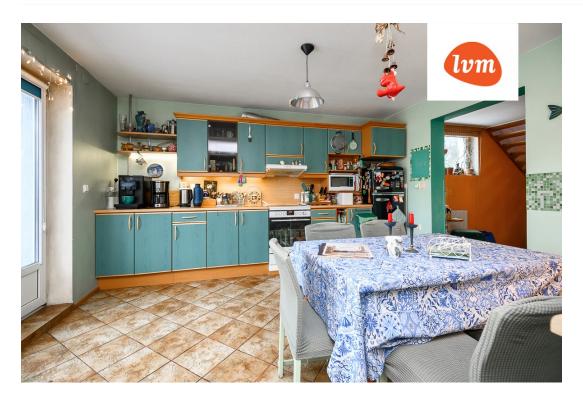

### Information

Müüakse kolmekordne, rohkete tubadega, korralik maja Pärnu äärelinnas.

Elamu üp 240,5m<sup>2</sup>.

Esimesel korrusel on saun koos kaminatoaga, majapidamisruum, saun, kütteruum ja garaaž. Maja teisel korrusel trepihall, avatud köögiga elutuba.