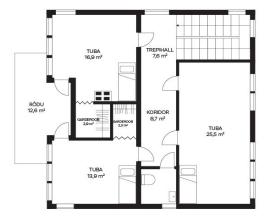

Ruumikas magamistuba koos garderoobiga, tualett ja vannituba.

Kolmandal korrusel trepihall, kolm magamistuba, millest üks suurim on kohandatud elu- ja töötoaks. Toal on kaks ust, kerge vaheseinaga saab vajadusel lisaks veel ühe eraldi magamistoa. Magamistubades garderoobid.

# **Purje 2 Pärnu** III korrus