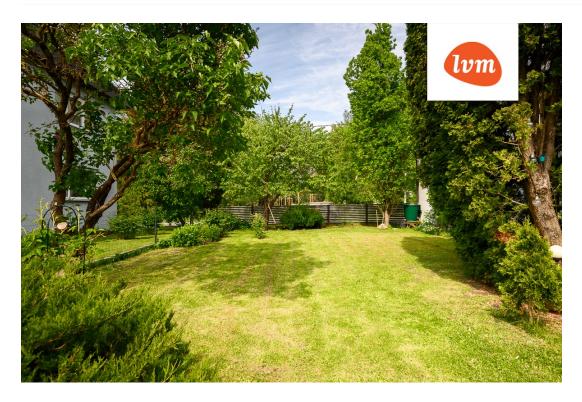

Toredad suured rõdud paiknevad päevapäikese poole ja vaatega õuele. Majas on tsentraalne vesi ja kanalisatsioon. Lokaalne keskküte ja õhksoojuspump. Soe vesi

kahesüsteemsest boilerist. Elekter: 3X16A.

Suur õueala, viljapuud ja põõsad. Maja eest mänguväljak lastele, lähedal Vana-Pärnu rand, kaubandus, kesklinna jaluta või sõida autoga, kõik on lähedal.