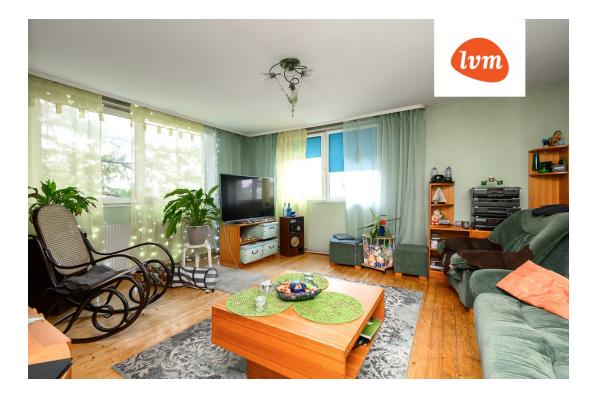

### Information

Müüakse kolmekordne, rohkete tubadega, korralik maja Pärnu äärelinnas.

Elamu üp 240,5m<sup>2</sup>.

Esimesel korrusel on saun koos kaminatoaga, majapidamisruum, saun, kütteruum ja garaaž. Maja teisel korrusel trepihall, avatud köögiga elutuba.

Ruumikas magamistuba koos garderoobiga, tualett ja vannituba.

Kolmandal korrusel trepihall, kolm magamistuba, millest üks suurim on kohandatud elu- ja töötoaks. Toal on kaks ust, kerge vaheseinaga saab vajadusel lisaks veel ühe eraldi magamistoa. Magamistubades garderoobid.