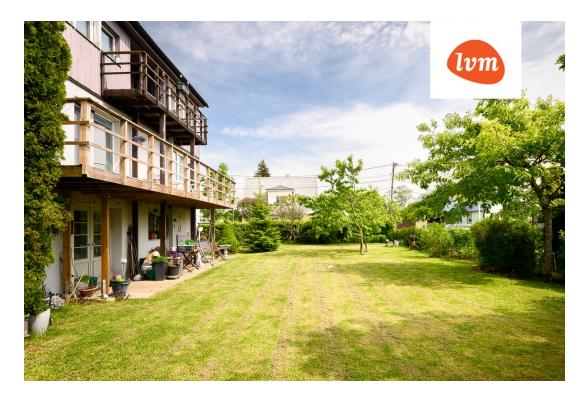

### Information

Müüakse kolmekordne, rohkete tubadega, korralik maja Pärnu äärelinnas.

Elamu üp 240,5m<sup>2</sup>.

Esimesel korrusel on saun koos kaminatoaga, majapidamisruum, saun, kütteruum ja garaaž. Maja teisel korrusel trepihall, avatud köögiga elutuba.

Ruumikas magamistuba koos garderoobiga, tualett ja vannituba.

Kolmandal korrusel trepihall, kolm magamistuba, millest üks suurim on kohandatud elu- ja töötoaks. Toal on kaks ust, kerge vaheseinaga saab vajadusel lisaks veel ühe eraldi magamistoa. Magamistubades garderoobid.

Toredad suured rõdud paiknevad päevapäikese poole ja vaatega õuele. Majas on tsentraalne vesi ja kanalisatsioon. Lokaalne keskküte ja õhksoojuspump. Soe vesi

kahesüsteemsest boilerist. Elekter: 3X16A.

Suur õueala, viljapuud ja põõsad. Maja eest mänguväljak lastele, lähedal Vana-Pärnu rand, kaubandus, kesklinna jaluta või sõida autoga, kõik on lähedal.