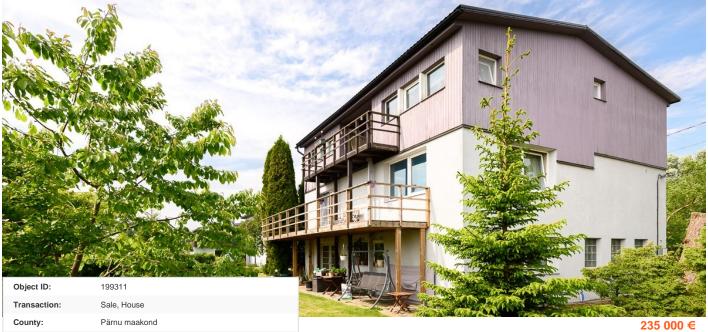

| Object ID:                    | 199311                                                                                                       |
|-------------------------------|--------------------------------------------------------------------------------------------------------------|
| Transaction:                  | Sale, House                                                                                                  |
| County:                       | Pärnu maakond                                                                                                |
| City/county:                  | Pärnu linn Vana-Pärnu                                                                                        |
| Type of heating:              | fireplaceheating, central heating,<br>electricalunderfloorheating, air-conditioning, air<br>source heat pump |
| Ownership form:               | registered immovable                                                                                         |
| Cadastral<br>register number: | 62501:020:3430                                                                                               |
| Total area:                   | 216.30 m <sup>2</sup>                                                                                        |
| Area of plot:                 | 822.00 m <sup>2</sup>                                                                                        |
| Sale price:                   | 235 000 €                                                                                                    |
| Price per m <sup>2</sup> :    | 1 086 €                                                                                                      |
|                               |                                                                                                              |

### Information

Müüakse kolmekordne, rohkete tubadega, korralik maja Pärnu äärelinnas.

Elamu üp 240,5m<sup>2</sup>.

Esimesel korrusel on saun koos kaminatoaga, majapidamisruum, saun, kütteruum ja garaaž. Maja teisel korrusel trepihall, avatud köögiga elutuba.

Toredad suured rõdud paiknevad päevapäikese poole ja vaatega õuele. Majas on tsentraalne vesi ja kanalisatsioon. Lokaalne keskküte ja õhksoojuspump. Soe vesi

kahesüsteemsest boilerist. Elekter: 3X16A.

Suur õueala, viljapuud ja põõsad. Maja eest mänguväljak lastele, lähedal Vana-Pärnu rand, kaubandus, kesklinna jaluta või sõida autoga, kõik on lähedal.