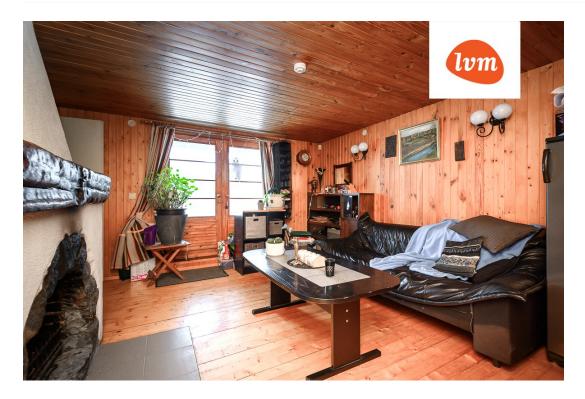

### Information

Müüakse kolmekordne, rohkete tubadega, korralik maja Pärnu äärelinnas.

Elamu üp 240,5m<sup>2</sup>.

Esimesel korrusel on saun koos kaminatoaga, majapidamisruum, saun, kütteruum ja garaaž. Maja teisel korrusel trepihall, avatud köögiga elutuba.

# **Purje 2 Pärnu** II korrus