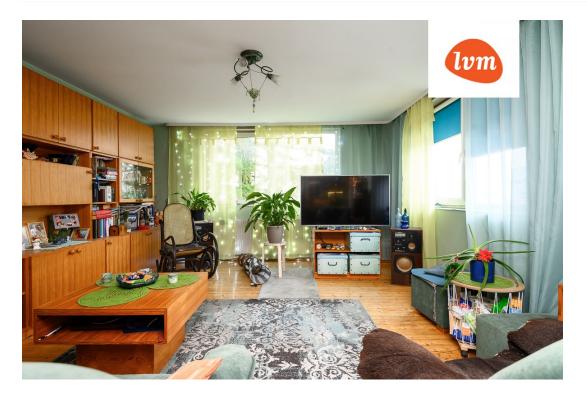

#### Additional info

bathtub, hot-water boiler, cable TV, electricity, fireplace, Garage, industrial power supply, internet, sauna, security door, shower, water, separate WC, furnished kitchen, neighbour watch, separate rooms, open kitchen, courtyard, separate entrance, wall cabinets, central water, fenced area, entry from the street