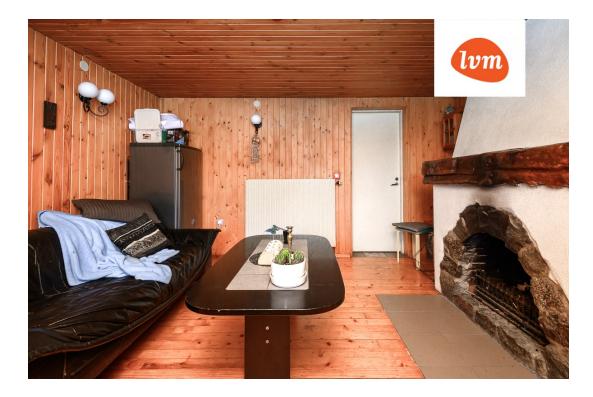

### Information

Müüakse kolmekordne, rohkete tubadega, korralik maja Pärnu äärelinnas.

Elamu üp 240,5m<sup>2</sup>.

Esimesel korrusel on saun koos kaminatoaga, majapidamisruum, saun, kütteruum ja garaaž. Maja teisel korrusel trepihall, avatud köögiga elutuba.

Toredad suured rõdud paiknevad päevapäikese poole ja vaatega õuele. Majas on tsentraalne vesi ja kanalisatsioon. Lokaalne keskküte ja õhksoojuspump. Soe vesi

kahesüsteemsest boilerist. Elekter: 3X16A.

Suur õueala, viljapuud ja põõsad. Maja eest mänguväljak lastele, lähedal Vana-Pärnu rand, kaubandus, kesklinna jaluta või sõida autoga, kõik on lähedal.