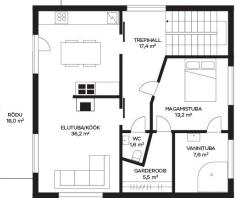

### Information

Müüakse kolmekordne, rohkete tubadega, korralik maja Pärnu äärelinnas.

Elamu üp 240,5m<sup>2</sup>.

Esimesel korrusel on saun koos kaminatoaga, majapidamisruum, saun, kütteruum ja garaaž. Maja teisel korrusel trepihall, avatud köögiga elutuba.

Ruumikas magamistuba koos garderoobiga, tualett ja vannituba.

Kolmandal korrusel trepihall, kolm magamistuba, millest üks suurim on kohandatud elu- ja töötoaks. Toal on kaks ust, kerge vaheseinaga saab vajadusel lisaks veel ühe eraldi magamistoa. Magamistubades garderoobid.

# **Purje 2 Pärnu** II korrus