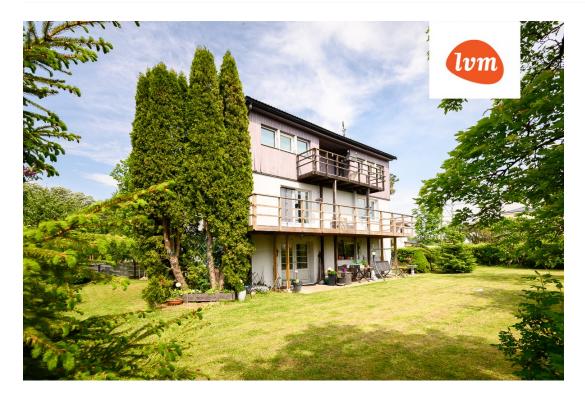

Toredad suured rõdud paiknevad päevapäikese poole ja vaatega õuele. Majas on tsentraalne vesi ja kanalisatsioon. Lokaalne keskküte ja õhksoojuspump. Soe vesi

kahesüsteemsest boilerist. Elekter: 3X16A.

Suur õueala, viljapuud ja põõsad. Maja eest mänguväljak lastele, lähedal Vana-Pärnu rand, kaubandus, kesklinna jaluta või sõida autoga, kõik on lähedal.