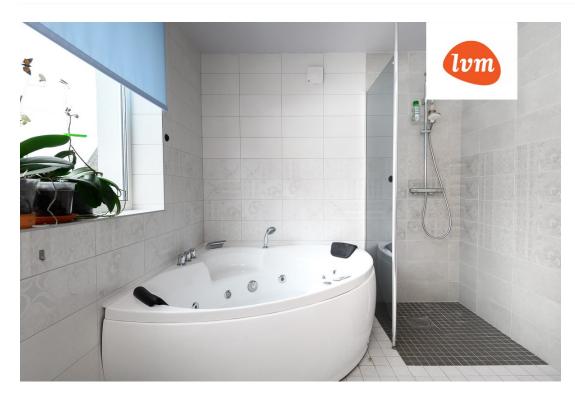

#### Additional info

bathtub, hot-water boiler, cable TV, electricity, fireplace, Garage, industrial power supply, internet, sauna, security door, shower, water, separate WC, furnished kitchen, neighbour watch, separate rooms, open kitchen, courtyard, separate entrance, wall cabinets, central water, fenced area, entry from the street