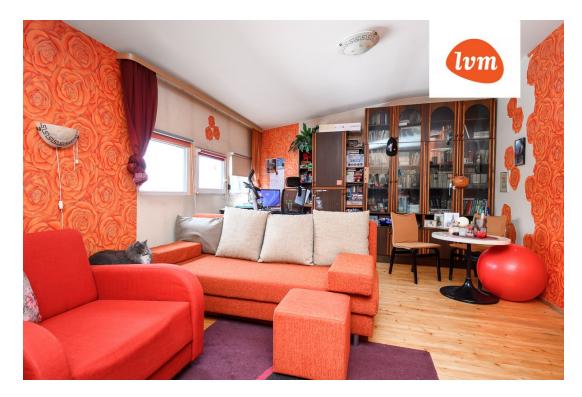

### Information

Müüakse kolmekordne, rohkete tubadega, korralik maja Pärnu äärelinnas.

Elamu üp 240,5m<sup>2</sup>.

Esimesel korrusel on saun koos kaminatoaga, majapidamisruum, saun, kütteruum ja garaaž. Maja teisel korrusel trepihall, avatud köögiga elutuba.

Ruumikas magamistuba koos garderoobiga, tualett ja vannituba.

Kolmandal korrusel trepihall, kolm magamistuba, millest üks suurim on kohandatud elu- ja töötoaks. Toal on kaks ust, kerge vaheseinaga saab vajadusel lisaks veel ühe eraldi magamistoa. Magamistubades garderoobid.

# **Purje 2 Pärnu** III korrus