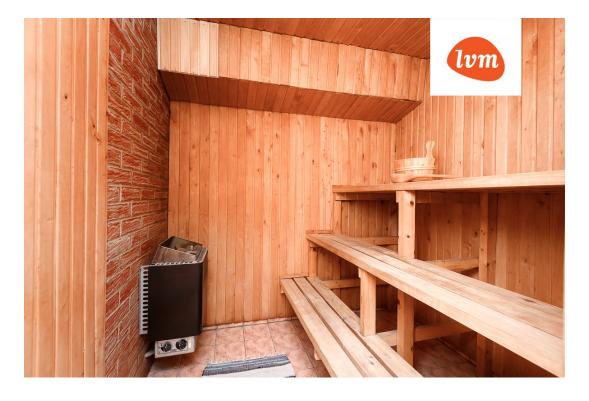

#### Additional info

bathtub, hot-water boiler, cable TV, electricity, fireplace, Garage, industrial power supply, internet, sauna, security door, shower, water, separate WC, furnished kitchen, neighbour watch, separate rooms, open kitchen, courtyard, separate entrance, wall cabinets, central water, fenced area, entry from the street

### Information

Müüakse kolmekordne, rohkete tubadega, korralik maja Pärnu äärelinnas.

Elamu üp 240,5m<sup>2</sup>.

Esimesel korrusel on saun koos kaminatoaga, majapidamisruum, saun, kütteruum ja garaaž. Maja teisel korrusel trepihall, avatud köögiga elutuba.