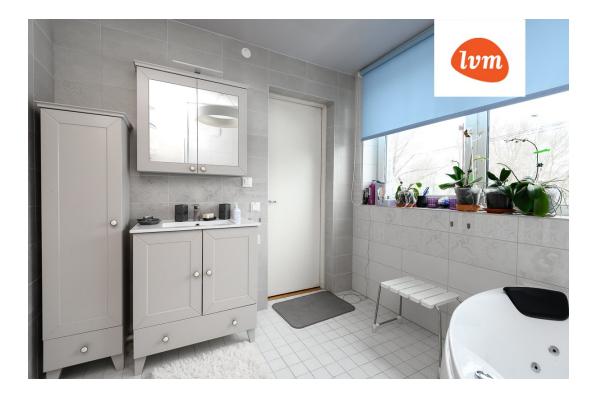

#### Additional info

bathtub, hot-water boiler, cable TV, electricity, fireplace, Garage, industrial power supply, internet, sauna, security door, shower, water, separate WC, furnished kitchen, neighbour watch, separate rooms, open kitchen, courtyard, separate entrance, wall cabinets, central water, fenced area, entry from the street