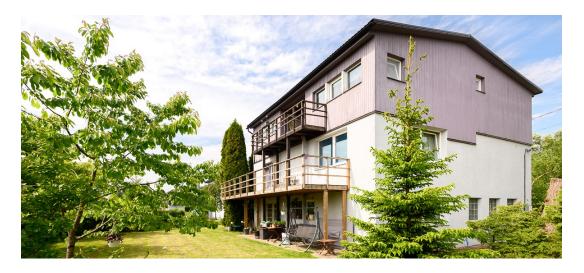

### Information

Müüakse kolmekordne, rohkete tubadega, korralik maja Pärnu äärelinnas.

Elamu üp 240,5m<sup>2</sup>.

Esimesel korrusel on saun koos kaminatoaga, majapidamisruum, saun, kütteruum ja garaaž. Maja teisel korrusel trepihall, avatud köögiga elutuba.

Toredad suured rõdud paiknevad päevapäikese poole ja vaatega õuele. Majas on tsentraalne vesi ja kanalisatsioon. Lokaalne keskküte ja õhksoojuspump. Soe vesi

kahesüsteemsest boilerist. Elekter: 3X16A.

Suur õueala, viljapuud ja põõsad. Maja eest mänguväljak lastele, lähedal Vana-Pärnu rand, kaubandus, kesklinna jaluta või sõida autoga, kõik on lähedal.