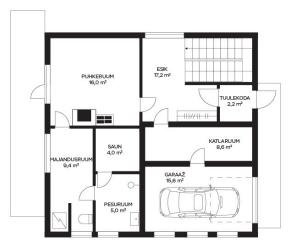

### Information

Müüakse kolmekordne, rohkete tubadega, korralik maja Pärnu äärelinnas.

Elamu üp 240,5m<sup>2</sup>.

Esimesel korrusel on saun koos kaminatoaga, majapidamisruum, saun, kütteruum ja garaaž. Maja teisel korrusel trepihall, avatud köögiga elutuba.

## House, Purje

**Purje 2 Pärnu** I korrus