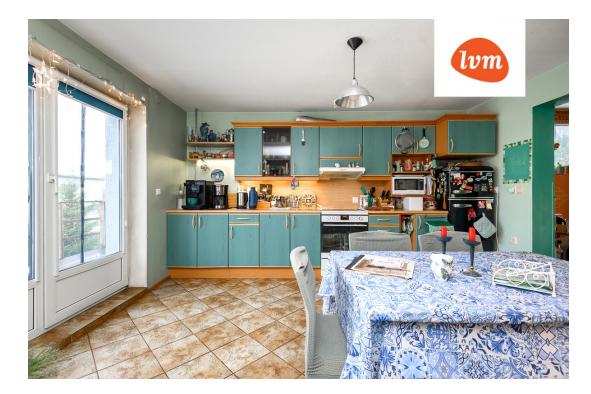

### Information

Müüakse kolmekordne, rohkete tubadega, korralik maja Pärnu äärelinnas.

Elamu üp 240,5m<sup>2</sup>.

Esimesel korrusel on saun koos kaminatoaga, majapidamisruum, saun, kütteruum ja garaaž. Maja teisel korrusel trepihall, avatud köögiga elutuba.