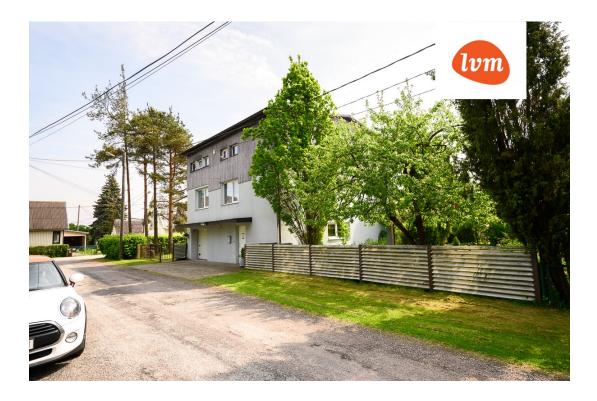

Toredad suured rõdud paiknevad päevapäikese poole ja vaatega õuele. Majas on tsentraalne vesi ja kanalisatsioon. Lokaalne keskküte ja õhksoojuspump. Soe vesi

kahesüsteemsest boilerist. Elekter: 3X16A.

Suur õueala, viljapuud ja põõsad. Maja eest mänguväljak lastele, lähedal Vana-Pärnu rand, kaubandus, kesklinna jaluta või sõida autoga, kõik on lähedal.