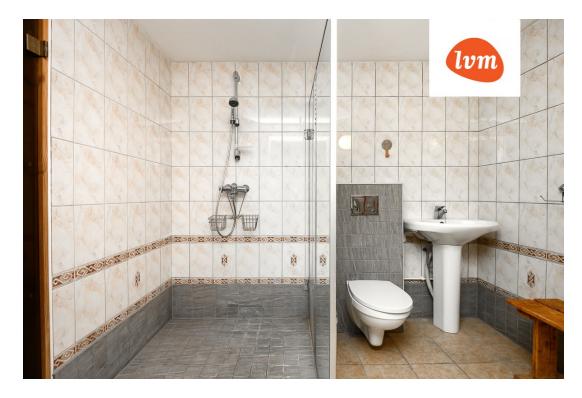

#### Additional info

bathtub, hot-water boiler, cable TV, electricity, fireplace, Garage, industrial power supply, internet, sauna, security door, shower, water, separate WC, furnished kitchen, neighbour watch, separate rooms, open kitchen, courtyard, separate entrance, wall cabinets, central water, fenced area, entry from the street

Ruumikas magamistuba koos garderoobiga, tualett ja vannituba.

Kolmandal korrusel trepihall, kolm magamistuba, millest üks suurim on kohandatud elu- ja töötoaks. Toal on kaks ust, kerge vaheseinaga saab vajadusel lisaks veel ühe eraldi magamistoa. Magamistubades garderoobid.