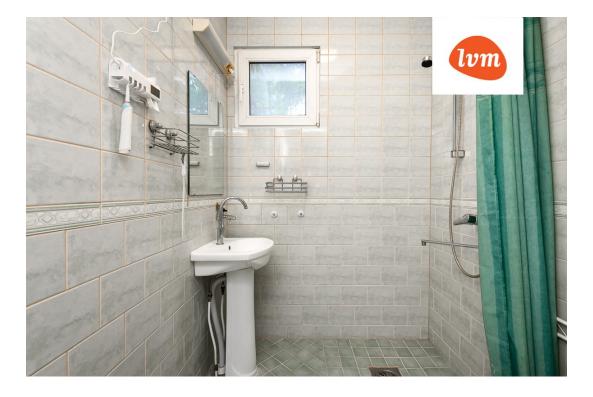

#### Additional info

bathtub, hot-water boiler, cable TV, electricity, fireplace, Garage, industrial power supply, internet, sauna, security door, shower, water, separate WC, furnished kitchen, neighbour watch, separate rooms, open kitchen, courtyard, separate entrance, wall cabinets, central water, fenced area, entry from the street