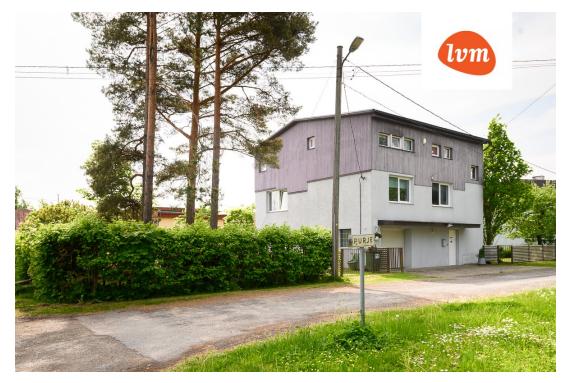

### Information

Müüakse kolmekordne, rohkete tubadega, korralik maja Pärnu äärelinnas.

Elamu üp 240,5m<sup>2</sup>.

Esimesel korrusel on saun koos kaminatoaga, majapidamisruum, saun, kütteruum ja garaaž. Maja teisel korrusel trepihall, avatud köögiga elutuba.

Toredad suured rõdud paiknevad päevapäikese poole ja vaatega õuele. Majas on tsentraalne vesi ja kanalisatsioon. Lokaalne keskküte ja õhksoojuspump. Soe vesi

kahesüsteemsest boilerist. Elekter: 3X16A.

Suur õueala, viljapuud ja põõsad. Maja eest mänguväljak lastele, lähedal Vana-Pärnu rand, kaubandus, kesklinna jaluta või sõida autoga, kõik on lähedal.