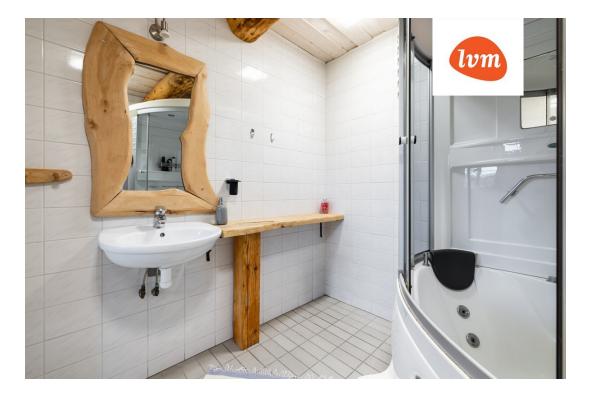

The log house itself was built in 2009 and includes 272 m² of living space, which is divided into spacious rooms, including four bedrooms, a large living room, a kitchen, an utility kitchen, 2 bathrooms and 2 toilets, a sauna, a storage room, a boiler room and 2 sliding wardrobes. Built-in furniture is included in the price, other furnishings by agreement.