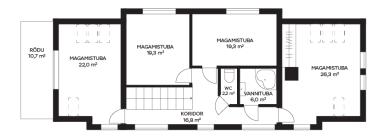

The log house itself was built in 2009 and includes 272 m² of living space, which is divided into spacious rooms, including four bedrooms, a large living room, a kitchen, an utility kitchen, 2 bathrooms and 2 toilets, a sauna, a storage room, a boiler room and 2 sliding wardrobes. Built-in furniture is included in the price, other furnishings by agreement.

## House, Puuna

S

**Puuna, Änglema** I korrus

**Puuna, Änglema** II korrus