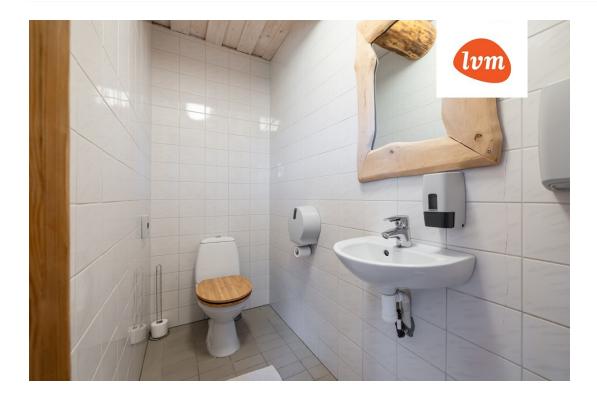

The log house itself was built in 2009 and includes 272 m² of living space, which is divided into spacious rooms, including four bedrooms, a large living room, a kitchen, an utility kitchen, 2 bathrooms and 2 toilets, a sauna, a storage room, a boiler room and 2 sliding wardrobes. Built-in furniture is included in the price, other furnishings by agreement.