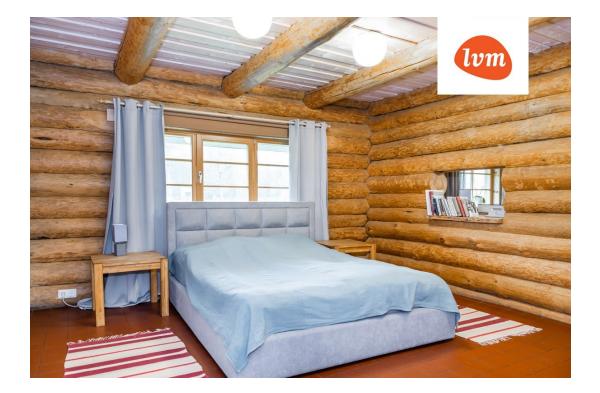

The log house itself was built in 2009 and includes 272 m² of living space, which is divided into spacious rooms, including four bedrooms, a large living room, a kitchen, an utility kitchen, 2 bathrooms and 2 toilets, a sauna, a storage room, a boiler room and 2 sliding wardrobes. Built-in furniture is included in the price, other furnishings by agreement.