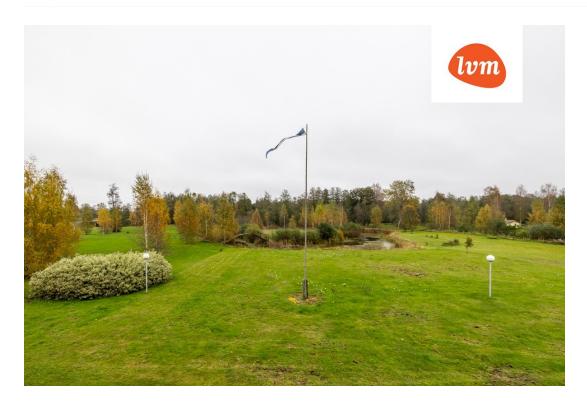

56201:001:0492

272.40 m<sup>2</sup>

339 500 €

1 246 €

29200.00 m<sup>2</sup>

An hour's drive from Tallinn is a beautiful property of 2.92 ha – a two-story log house, an outdoor kitchen, a 162m² workshop/garage, a parking lot and a small log house that has previously been used as a sauna and a storage space. At the edge of the yard flows both a river and a pond with a small island in the middle. You can get to the island by crossing one of the two arched bridges.