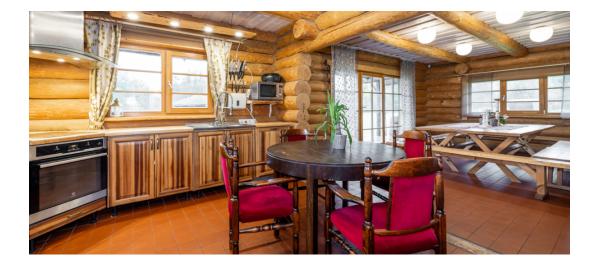

The log house itself was built in 2009 and includes 272 m² of living space, which is divided into spacious rooms, including four bedrooms, a large living room, a kitchen, an utility kitchen, 2 bathrooms and 2 toilets, a sauna, a storage room, a boiler room and 2 sliding wardrobes. Built-in furniture is included in the price, other furnishings by agreement.