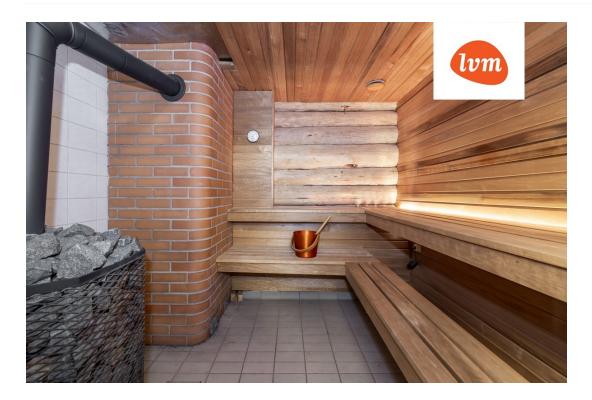

The log house itself was built in 2009 and includes 272 m² of living space, which is divided into spacious rooms, including four bedrooms, a large living room, a kitchen, an utility kitchen, 2 bathrooms and 2 toilets, a sauna, a storage room, a boiler room and 2 sliding wardrobes. Built-in furniture is included in the price, other furnishings by agreement.