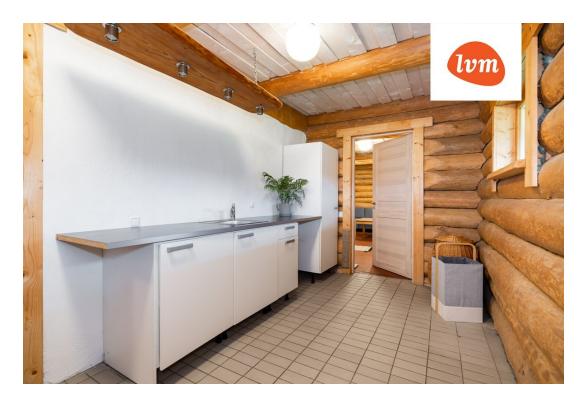

The log house itself was built in 2009 and includes 272 m² of living space, which is divided into spacious rooms, including four bedrooms, a large living room, a kitchen, an utility kitchen, 2 bathrooms and 2 toilets, a sauna, a storage room, a boiler room and 2 sliding wardrobes. Built-in furniture is included in the price, other furnishings by agreement.