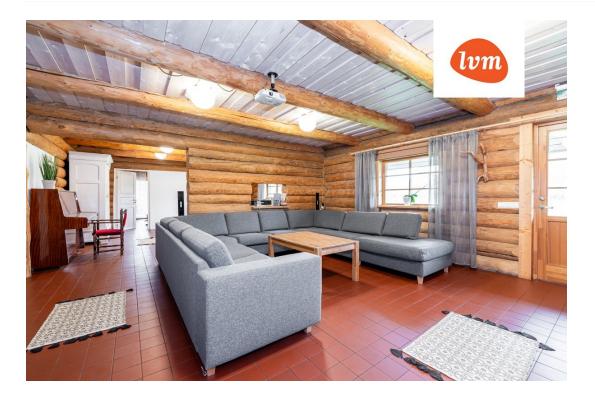

The log house itself was built in 2009 and includes 272 m² of living space, which is divided into spacious rooms, including four bedrooms, a large living room, a kitchen, an utility kitchen, 2 bathrooms and 2 toilets, a sauna, a storage room, a boiler room and 2 sliding wardrobes. Built-in furniture is included in the price, other furnishings by agreement.

The log house has good natural ventilation and there is always fresh air in the rooms. The logs also keep the rooms cool in the summer, and the floor heating on the first floor provides warmth in the winter: the heating source is a pellet boiler.