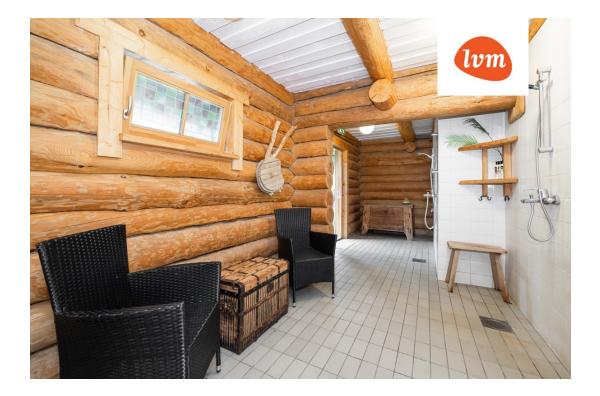

The log house itself was built in 2009 and includes 272 m² of living space, which is divided into spacious rooms, including four bedrooms, a large living room, a kitchen, an utility kitchen, 2 bathrooms and 2 toilets, a sauna, a storage room, a boiler room and 2 sliding wardrobes. Built-in furniture is included in the price, other furnishings by agreement.