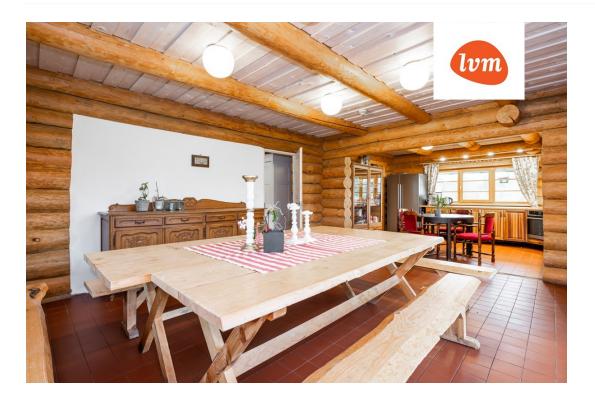

The log house itself was built in 2009 and includes 272 m² of living space, which is divided into spacious rooms, including four bedrooms, a large living room, a kitchen, an utility kitchen, 2 bathrooms and 2 toilets, a sauna, a storage room, a boiler room and 2 sliding wardrobes. Built-in furniture is included in the price, other furnishings by agreement.