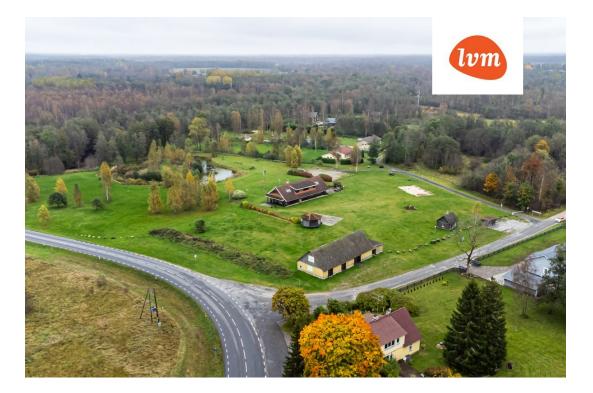

56201:001:0492

272.40 m<sup>2</sup>

339 500 €

1 246 €

29200.00 m<sup>2</sup>

An hour's drive from Tallinn is a beautiful property of 2.92 ha – a two-story log house, an outdoor kitchen, a 162m² workshop/garage, a parking lot and a small log house that has previously been used as a sauna and a storage space. At the edge of the yard flows both a river and a pond with a small island in the middle. You can get to the island by crossing one of the two arched bridges.

The log house itself was built in 2009 and includes 272 m² of living space, which is divided into spacious rooms, including four bedrooms, a large living room, a kitchen, an utility kitchen, 2 bathrooms and 2 toilets, a sauna, a storage room, a boiler room and 2 sliding wardrobes. Built-in furniture is included in the price, other furnishings by agreement.