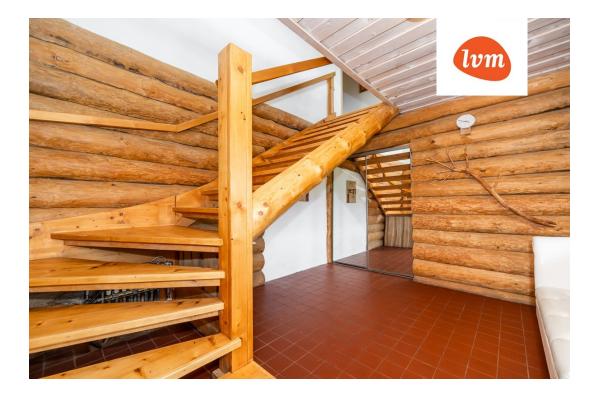

The log house itself was built in 2009 and includes 272 m² of living space, which is divided into spacious rooms, including four bedrooms, a large living room, a kitchen, an utility kitchen, 2 bathrooms and 2 toilets, a sauna, a storage room, a boiler room and 2 sliding wardrobes. Built-in furniture is included in the price, other furnishings by agreement.