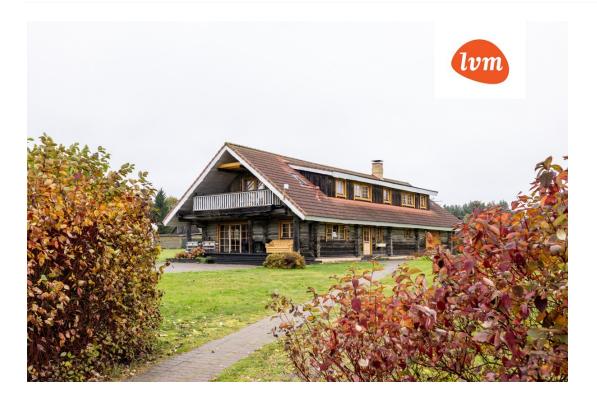

56201:001:0492

272.40 m<sup>2</sup>

339 500 €

1 246 €

29200.00 m<sup>2</sup>

An hour's drive from Tallinn is a beautiful property of 2.92 ha – a two-story log house, an outdoor kitchen, a 162m² workshop/garage, a parking lot and a small log house that has previously been used as a sauna and a storage space. At the edge of the yard flows both a river and a pond with a small island in the middle. You can get to the island by crossing one of the two arched bridges.

The log house itself was built in 2009 and includes 272 m² of living space, which is divided into spacious rooms, including four bedrooms, a large living room, a kitchen, an utility kitchen, 2 bathrooms and 2 toilets, a sauna, a storage room, a boiler room and 2 sliding wardrobes. Built-in furniture is included in the price, other furnishings by agreement.