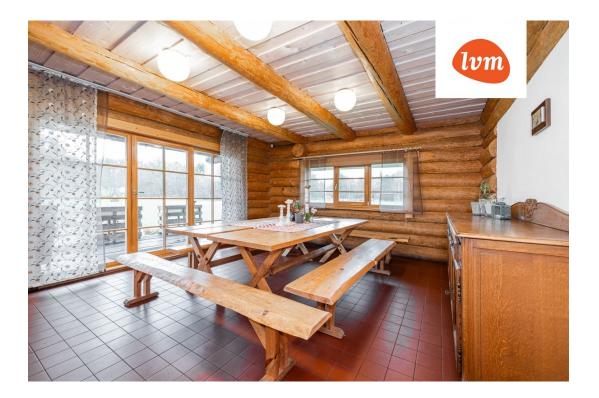

The log house itself was built in 2009 and includes 272 m² of living space, which is divided into spacious rooms, including four bedrooms, a large living room, a kitchen, an utility kitchen, 2 bathrooms and 2 toilets, a sauna, a storage room, a boiler room and 2 sliding wardrobes. Built-in furniture is included in the price, other furnishings by agreement.