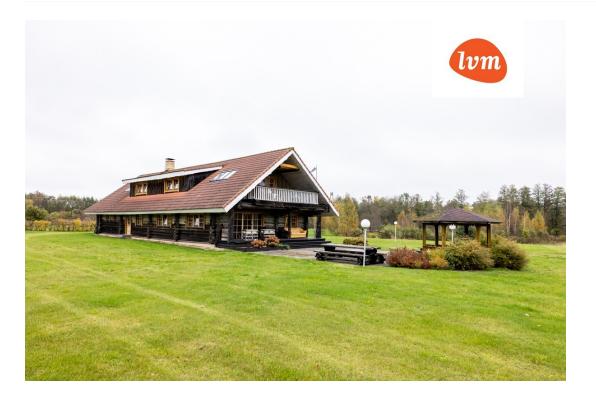

56201:001:0492

272.40 m<sup>2</sup>

339 500 €

1 246 €

29200.00 m<sup>2</sup>

An hour's drive from Tallinn is a beautiful property of 2.92 ha – a two-story log house, an outdoor kitchen, a 162m² workshop/garage, a parking lot and a small log house that has previously been used as a sauna and a storage space. At the edge of the yard flows both a river and a pond with a small island in the middle. You can get to the island by crossing one of the two arched bridges.

The log house itself was built in 2009 and includes 272 m² of living space, which is divided into spacious rooms, including four bedrooms, a large living room, a kitchen, an utility kitchen, 2 bathrooms and 2 toilets, a sauna, a storage room, a boiler room and 2 sliding wardrobes. Built-in furniture is included in the price, other furnishings by agreement.