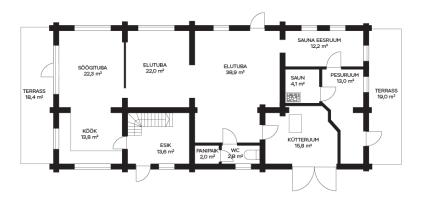

The log house itself was built in 2009 and includes 272 m² of living space, which is divided into spacious rooms, including four bedrooms, a large living room, a kitchen, an utility kitchen, 2 bathrooms and 2 toilets, a sauna, a storage room, a boiler room and 2 sliding wardrobes. Built-in furniture is included in the price, other furnishings by agreement.

The log house has good natural ventilation and there is always fresh air in the rooms. The logs also keep the rooms cool in the summer, and the floor heating on the first floor provides warmth in the winter: the heating source is a pellet boiler.

## House, Puuna

S

**Puuna, Änglema** I korrus

**Puuna, Änglema** II korrus