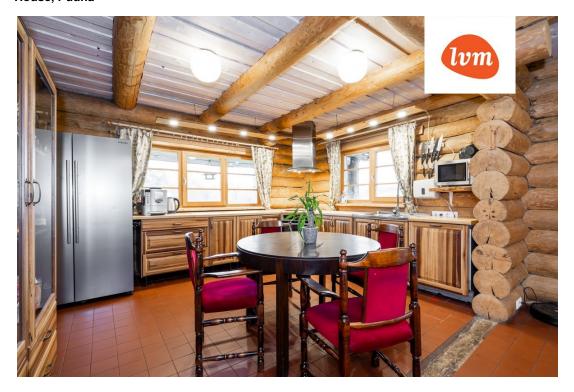

The log house itself was built in 2009 and includes 272 m² of living space, which is divided into spacious rooms, including four bedrooms, a large living room, a kitchen, an utility kitchen, 2 bathrooms and 2 toilets, a sauna, a storage room, a boiler room and 2 sliding wardrobes. Built-in furniture is included in the price, other furnishings by agreement.

The log house has good natural ventilation and there is always fresh air in the rooms. The logs also keep the rooms cool in the summer, and the floor heating on the first floor provides warmth in the winter: the heating source is a pellet boiler.