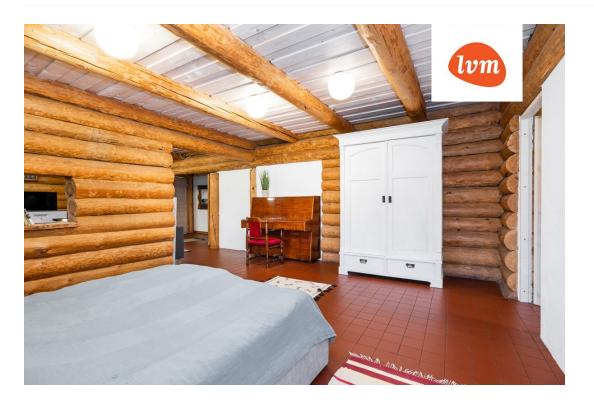

The log house itself was built in 2009 and includes 272 m² of living space, which is divided into spacious rooms, including four bedrooms, a large living room, a kitchen, an utility kitchen, 2 bathrooms and 2 toilets, a sauna, a storage room, a boiler room and 2 sliding wardrobes. Built-in furniture is included in the price, other furnishings by agreement.