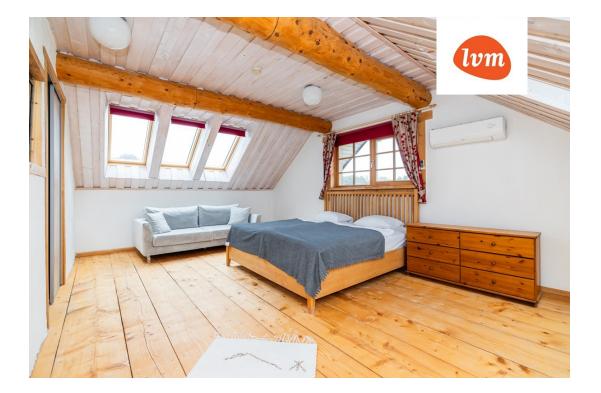

The log house itself was built in 2009 and includes 272 m² of living space, which is divided into spacious rooms, including four bedrooms, a large living room, a kitchen, an utility kitchen, 2 bathrooms and 2 toilets, a sauna, a storage room, a boiler room and 2 sliding wardrobes. Built-in furniture is included in the price, other furnishings by agreement.