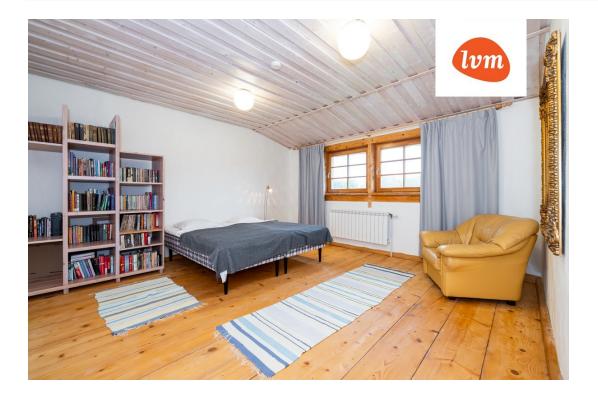

The log house itself was built in 2009 and includes 272 m² of living space, which is divided into spacious rooms, including four bedrooms, a large living room, a kitchen, an utility kitchen, 2 bathrooms and 2 toilets, a sauna, a storage room, a boiler room and 2 sliding wardrobes. Built-in furniture is included in the price, other furnishings by agreement.