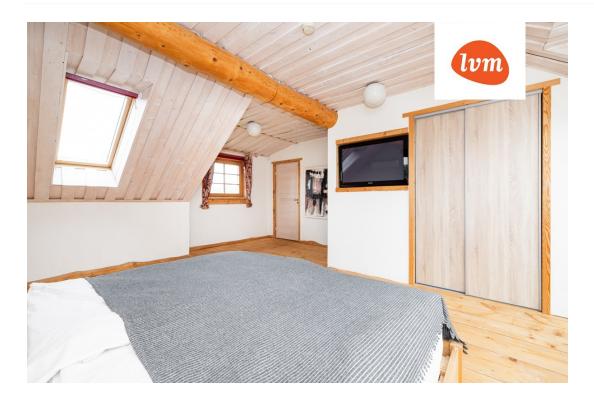

The log house itself was built in 2009 and includes 272 m² of living space, which is divided into spacious rooms, including four bedrooms, a large living room, a kitchen, an utility kitchen, 2 bathrooms and 2 toilets, a sauna, a storage room, a boiler room and 2 sliding wardrobes. Built-in furniture is included in the price, other furnishings by agreement.