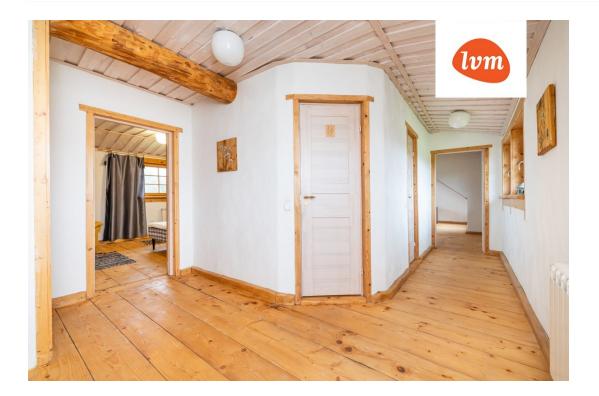

The log house itself was built in 2009 and includes 272 m² of living space, which is divided into spacious rooms, including four bedrooms, a large living room, a kitchen, an utility kitchen, 2 bathrooms and 2 toilets, a sauna, a storage room, a boiler room and 2 sliding wardrobes. Built-in furniture is included in the price, other furnishings by agreement.