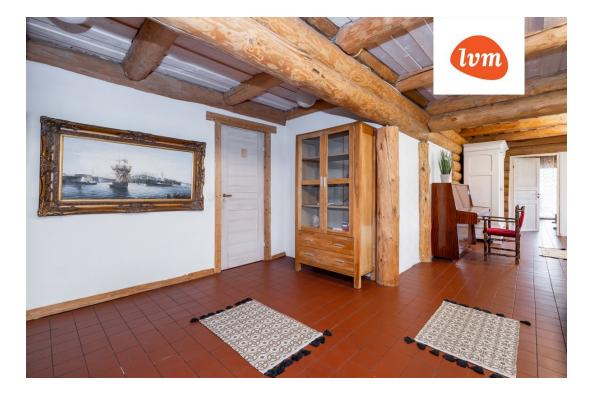

The log house itself was built in 2009 and includes 272 m² of living space, which is divided into spacious rooms, including four bedrooms, a large living room, a kitchen, an utility kitchen, 2 bathrooms and 2 toilets, a sauna, a storage room, a boiler room and 2 sliding wardrobes. Built-in furniture is included in the price, other furnishings by agreement.