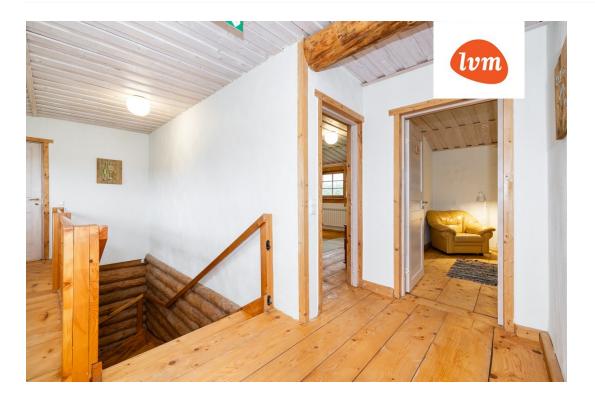

The log house itself was built in 2009 and includes 272 m² of living space, which is divided into spacious rooms, including four bedrooms, a large living room, a kitchen, an utility kitchen, 2 bathrooms and 2 toilets, a sauna, a storage room, a boiler room and 2 sliding wardrobes. Built-in furniture is included in the price, other furnishings by agreement.