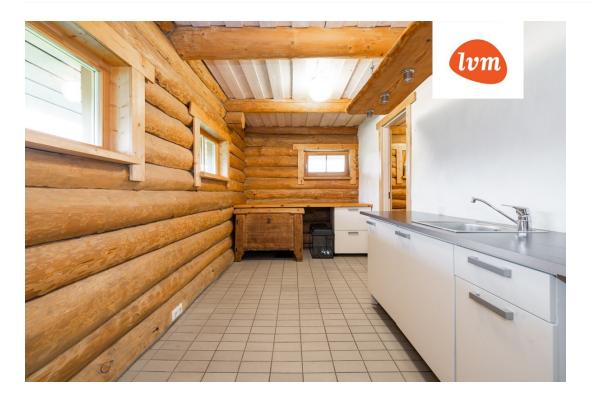

The log house itself was built in 2009 and includes 272 m² of living space, which is divided into spacious rooms, including four bedrooms, a large living room, a kitchen, an utility kitchen, 2 bathrooms and 2 toilets, a sauna, a storage room, a boiler room and 2 sliding wardrobes. Built-in furniture is included in the price, other furnishings by agreement.