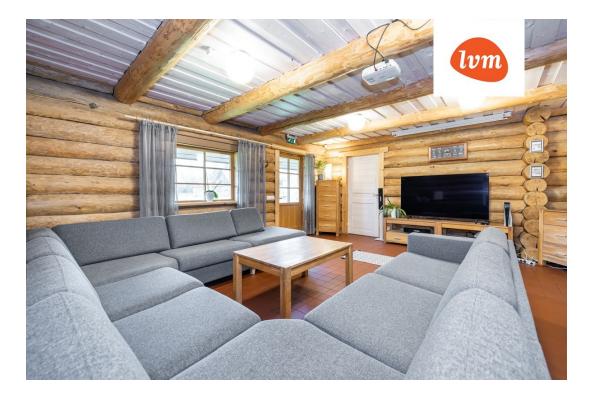

The log house itself was built in 2009 and includes 272 m² of living space, which is divided into spacious rooms, including four bedrooms, a large living room, a kitchen, an utility kitchen, 2 bathrooms and 2 toilets, a sauna, a storage room, a boiler room and 2 sliding wardrobes. Built-in furniture is included in the price, other furnishings by agreement.

The log house has good natural ventilation and there is always fresh air in the rooms. The logs also keep the rooms cool in the summer, and the floor heating on the first floor provides warmth in the winter: the heating source is a pellet boiler.