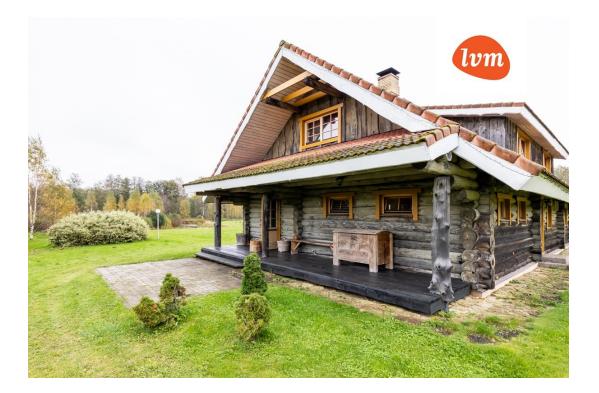

56201:001:0492

272.40 m<sup>2</sup>

339 500 €

1 246 €

29200.00 m<sup>2</sup>

An hour's drive from Tallinn is a beautiful property of 2.92 ha – a two-story log house, an outdoor kitchen, a 162m² workshop/garage, a parking lot and a small log house that has previously been used as a sauna and a storage space. At the edge of the yard flows both a river and a pond with a small island in the middle. You can get to the island by crossing one of the two arched bridges.

The log house itself was built in 2009 and includes 272 m² of living space, which is divided into spacious rooms, including four bedrooms, a large living room, a kitchen, an utility kitchen, 2 bathrooms and 2 toilets, a sauna, a storage room, a boiler room and 2 sliding wardrobes. Built-in furniture is included in the price, other furnishings by agreement.