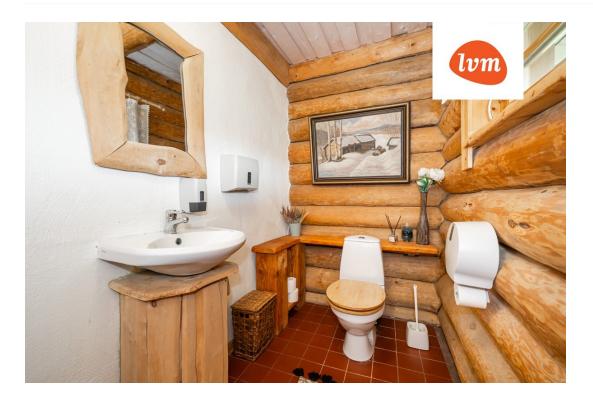

The log house itself was built in 2009 and includes 272 m² of living space, which is divided into spacious rooms, including four bedrooms, a large living room, a kitchen, an utility kitchen, 2 bathrooms and 2 toilets, a sauna, a storage room, a boiler room and 2 sliding wardrobes. Built-in furniture is included in the price, other furnishings by agreement.