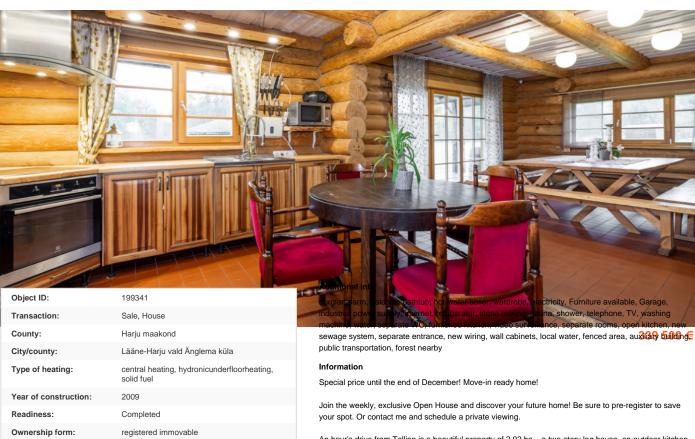

The log house itself was built in 2009 and includes 272 m² of living space, which is divided into spacious rooms, including four bedrooms, a large living room, a kitchen, an utility kitchen, 2 bathrooms and 2 toilets, a sauna, a storage room, a boiler room and 2 sliding wardrobes. Built-in furniture is included in the price, other furnishings by agreement.

The log house has good natural ventilation and there is always fresh air in the rooms. The logs also keep the rooms cool in the summer, and the floor heating on the first floor provides warmth in the winter: the heating source is a pellet boiler.