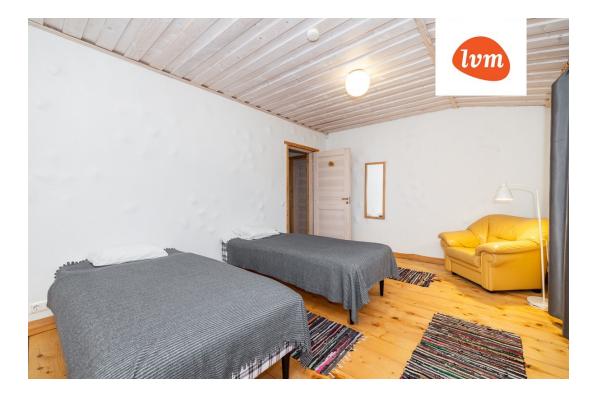

The log house itself was built in 2009 and includes 272 m² of living space, which is divided into spacious rooms, including four bedrooms, a large living room, a kitchen, an utility kitchen, 2 bathrooms and 2 toilets, a sauna, a storage room, a boiler room and 2 sliding wardrobes. Built-in furniture is included in the price, other furnishings by agreement.