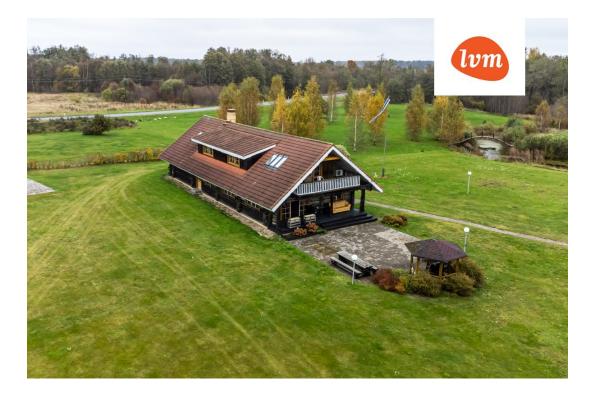

56201:001:0492

272.40 m<sup>2</sup>

339 500 €

1 246 €

29200.00 m<sup>2</sup>

An hour's drive from Tallinn is a beautiful property of 2.92 ha – a two-story log house, an outdoor kitchen, a 162m² workshop/garage, a parking lot and a small log house that has previously been used as a sauna and a storage space. At the edge of the yard flows both a river and a pond with a small island in the middle. You can get to the island by crossing one of the two arched bridges.

The log house itself was built in 2009 and includes 272 m² of living space, which is divided into spacious rooms, including four bedrooms, a large living room, a kitchen, an utility kitchen, 2 bathrooms and 2 toilets, a sauna, a storage room, a boiler room and 2 sliding wardrobes. Built-in furniture is included in the price, other furnishings by agreement.