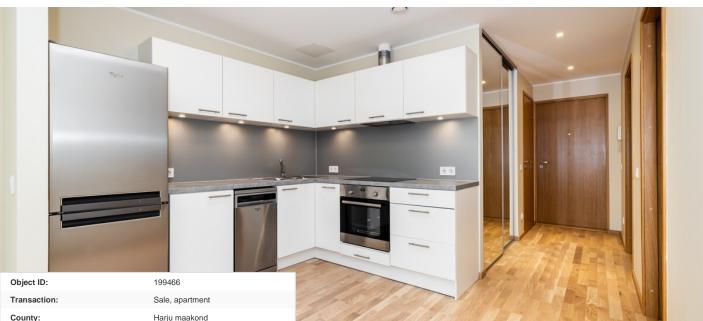

## Additional info

balcony, wardrobe, electricity, stairwell locked, refrigerator, shower, water, furnished kitchen, fenced area

Information

## apartment, Ketraja 3/2

3

Ketraja 3

lvm kinnisvara

8