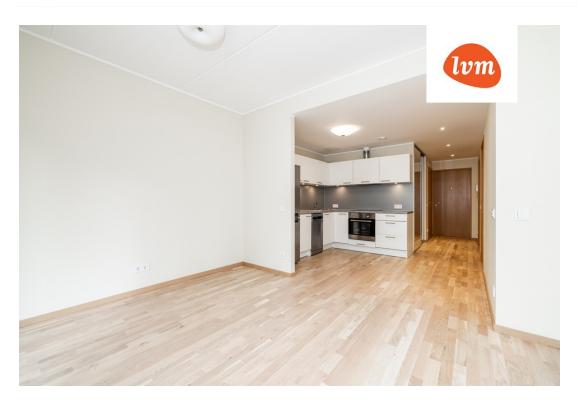

## Additional info

balcony, wardrobe, electricity, stairwell locked, refrigerator, shower, water, furnished kitchen, fenced area

Information

## apartment, Ketraja 3/2

3

Ketraja 3

lvm kinnisvara

8