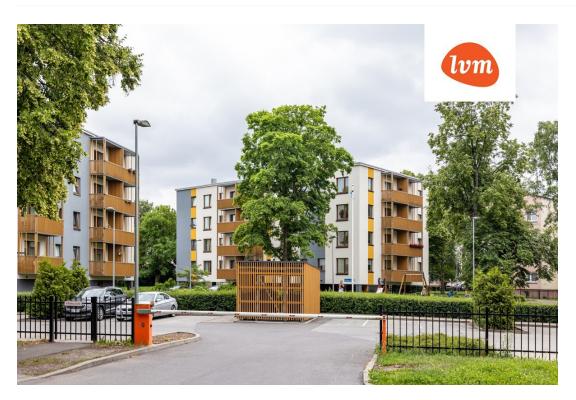

| Ownership form:            | apartment ownership             |
| Cadastral register number: | 78408:805:0025                  |
| Total area:                | 61.60 m <sup>2</sup>            |
| Area of plot:              | 0.00 m <sup>2</sup>             |
| Energy Class:              | none                            |
| Sale price:                | 219 000 €                       |
| Price per m <sup>2</sup> : | 3 555 €                         |

## Real estate agent



Marianne Puustak marianne.puustak@lvm.ee +3725260323

## Additional info

balcony, wardrobe, electricity, stairwell locked, refrigerator, shower, water, furnished kitchen, fenced area

Information



## apartment, Ketraja 3/2











3





Ketraja 3

lvm kinnisvara



























8