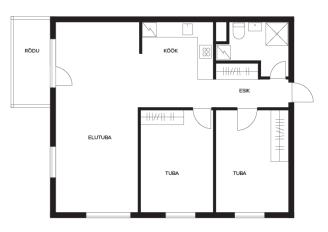

219 000 €

| Object ID:                 | 199466                          |
|----------------------------|---------------------------------|
| Transaction:               | Sale, apartment                 |
| County:                    | Harju maakond                   |
| City/county:               | Tallinn Põhja-Tallinna linnaosa |
| Floor:                     | 1                               |
| Number of rooms:           | 3                               |
| Type of heating:           | central heating                 |
| Year of construction:      | 2017                            |
| Readiness:                 | Completed                       |
| Ownership form:            | apartment ownership             |
| Cadastral register number: | 78408:805:0025                  |
| Total area:                | 61.60 m <sup>2</sup>            |
| Area of plot:              | 0.00 m <sup>2</sup>             |
| Energy Class:              | none                            |
| Sale price:                | 219 000 €                       |
| Price per m <sup>2</sup> : | 3 555 €                         |