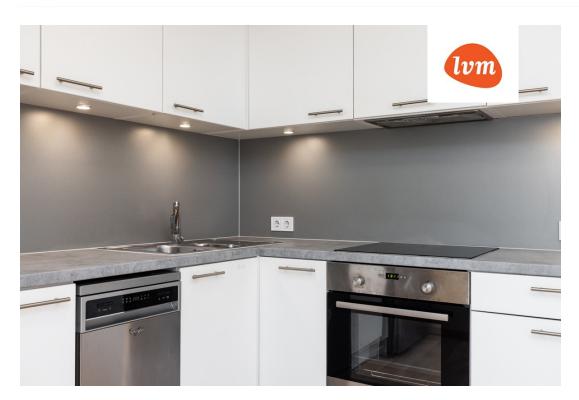

## Additional info

balcony, wardrobe, electricity, stairwell locked, refrigerator, shower, water, furnished kitchen, fenced area

Information

## apartment, Ketraja 3/2

3

Ketraja 3

lvm kinnisvara

8