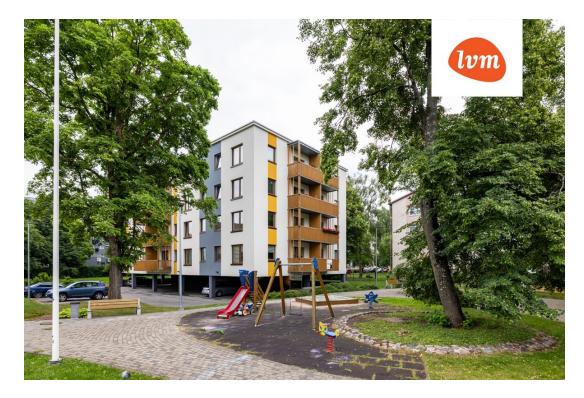

|
| Ownership form:            | apartment ownership             |
| Cadastral register number: | 78408:805:0025                  |
| Total area:                | 61.60 m <sup>2</sup>            |
| Area of plot:              | 0.00 m <sup>2</sup>             |
| Energy Class:              | none                            |
| Sale price:                | 219 000 €                       |
| Price per m <sup>2</sup> : | 3 555 €                         |

## Real estate agent



Marianne Puustak marianne.puustak@lvm.ee +3725260323

## Additional info

balcony, wardrobe, electricity, stairwell locked, refrigerator, shower, water, furnished kitchen, fenced area

Information



## apartment, Ketraja 3/2











3





Ketraja 3

lvm kinnisvara



























8