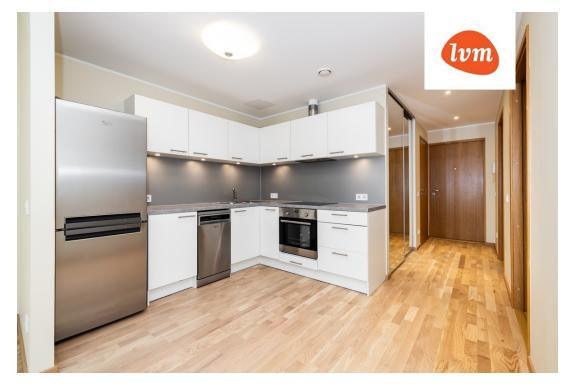

## Additional info

balcony, wardrobe, electricity, stairwell locked, refrigerator, shower, water, furnished kitchen, fenced area

Information

## apartment, Ketraja 3/2

3

Ketraja 3

lvm kinnisvara

8