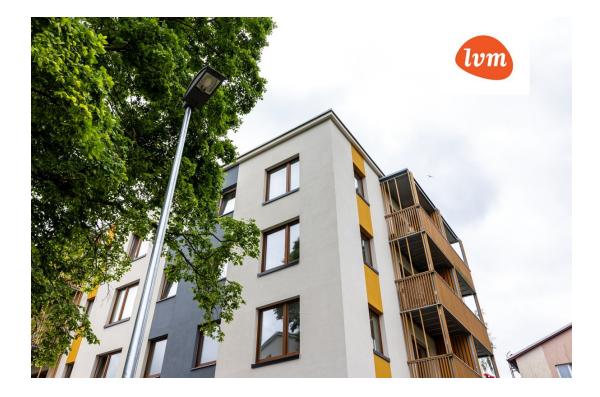

Ownership form:            | apartment ownership             |
| Cadastral register number: | 78408:805:0025                  |
| Total area:                | 61.60 m <sup>2</sup>            |
| Area of plot:              | 0.00 m <sup>2</sup>             |
| Energy Class:              | none                            |
| Sale price:                | 219 000 €                       |
| Price per m <sup>2</sup> : | 3 555 €                         |

## Real estate agent



Marianne Puustak marianne.puustak@lvm.ee +3725260323

## Additional info

balcony, wardrobe, electricity, stairwell locked, refrigerator, shower, water, furnished kitchen, fenced area

Information



## apartment, Ketraja 3/2











3





Ketraja 3

lvm kinnisvara



























8