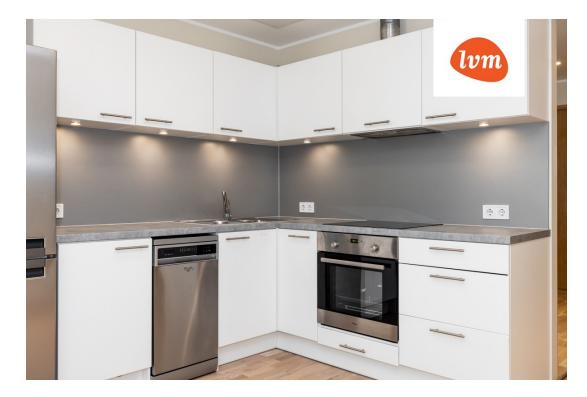

## Additional info

balcony, wardrobe, electricity, stairwell locked, refrigerator, shower, water, furnished kitchen, fenced area

Information

## apartment, Ketraja 3/2

3

Ketraja 3

lvm kinnisvara

8