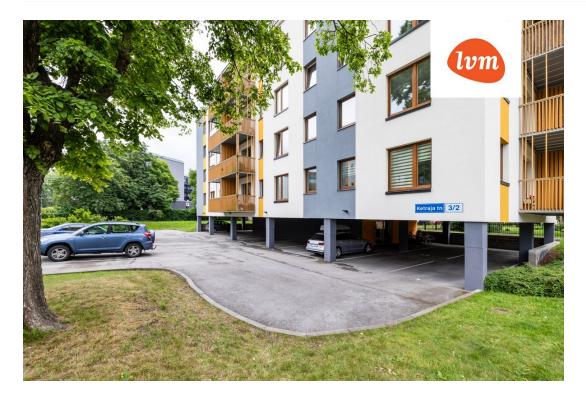

rship form:            | apartment ownership             |
| Cadastral register number: | 78408:805:0025                  |
| Total area:                | 61.60 m <sup>2</sup>            |
| Area of plot:              | 0.00 m <sup>2</sup>             |
| Energy Class:              | none                            |
| Sale price:                | 219 000 €                       |
| Price per m <sup>2</sup> : | 3 555 €                         |

## Real estate agent



Marianne Puustak marianne.puustak@lvm.ee +3725260323

## Additional info

balcony, wardrobe, electricity, stairwell locked, refrigerator, shower, water, furnished kitchen, fenced area

Information



## apartment, Ketraja 3/2











3





Ketraja 3

lvm kinnisvara



























8