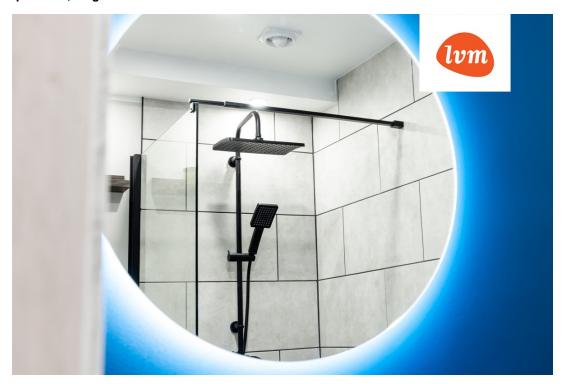

The heating source is central heating and the rooms have radiators, and the bathroom has underfloor heating.

### ABOUT THE APARTMENT:

-37.2m<sup>2</sup>

- Spacious living room with open kitchen
- Windows facing the sun
- New interior finish, electric wires, pipes
- Floor heating in the bathroom
- Storage space
- Free parking on the street next to the house