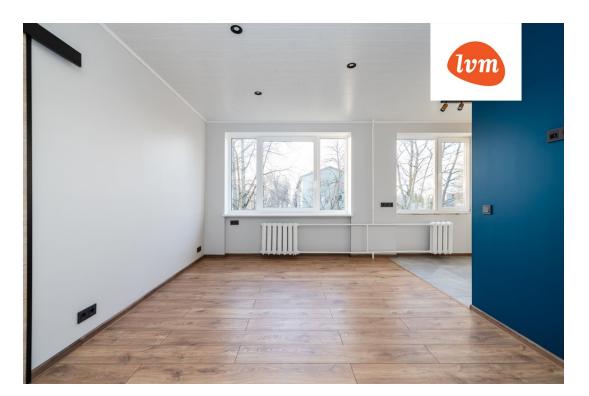

#### Information

Newly renovated two-room apartment on Stroom beach!

The apartment has a bedroom, a bathroom and an open-plan kitchen-living room (the apartment is sold without kitchen furniture). New interior, electrical wiring and pipes. In addition, the apartment is quiet, sunny and close to the beach.

### ABOUT THE APARTMENT:

-37.2m<sup>2</sup>

- Spacious living room with open kitchen
- Windows facing the sun
- New interior finish, electric wires, pipes
- Floor heating in the bathroom
- Storage space
- Free parking on the street next to the house