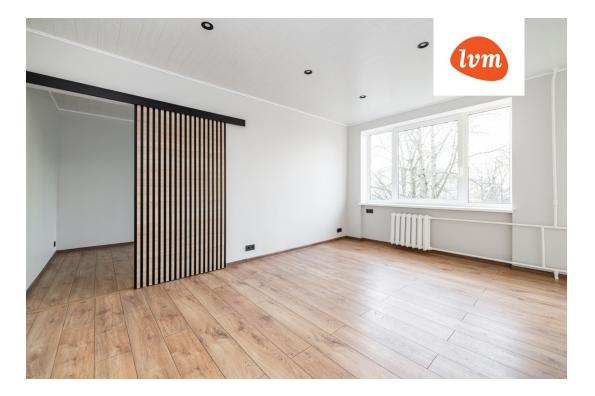

#### Information

Newly renovated two-room apartment on Stroom beach!

The apartment has a bedroom, a bathroom and an open-plan kitchen-living room (the apartment is sold without kitchen furniture). New interior, electrical wiring and pipes. In addition, the apartment is quiet, sunny and close to the beach.

### ABOUT THE APARTMENT:

-37.2m<sup>2</sup>

- Spacious living room with open kitchen
- Windows facing the sun
- New interior finish, electric wires, pipes
- Floor heating in the bathroom
- Storage space
- Free parking on the street next to the house