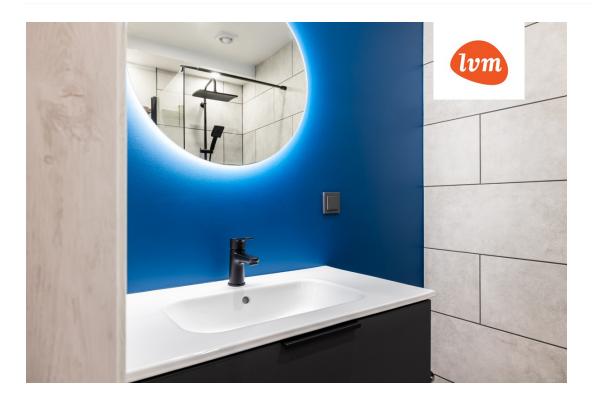

#### Information

Newly renovated two-room apartment on Stroom beach!

The apartment has a bedroom, a bathroom and an open-plan kitchen-living room (the apartment is sold without kitchen furniture). New interior, electrical wiring and pipes. In addition, the apartment is quiet, sunny and close to the beach.

The heating source is central heating and the rooms have radiators, and the bathroom has underfloor heating.

### ABOUT THE APARTMENT:

-37.2m<sup>2</sup>

- Spacious living room with open kitchen
- Windows facing the sun
- New interior finish, electric wires, pipes
- Floor heating in the bathroom
- Storage space
- Free parking on the street next to the house