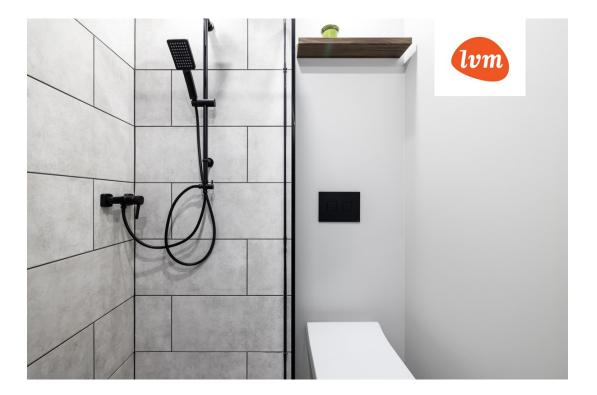

The heating source is central heating and the rooms have radiators, and the bathroom has underfloor heating.

### ABOUT THE APARTMENT:

-37.2m<sup>2</sup>

- Spacious living room with open kitchen
- Windows facing the sun
- New interior finish, electric wires, pipes
- Floor heating in the bathroom
- Storage space
- Free parking on the street next to the house