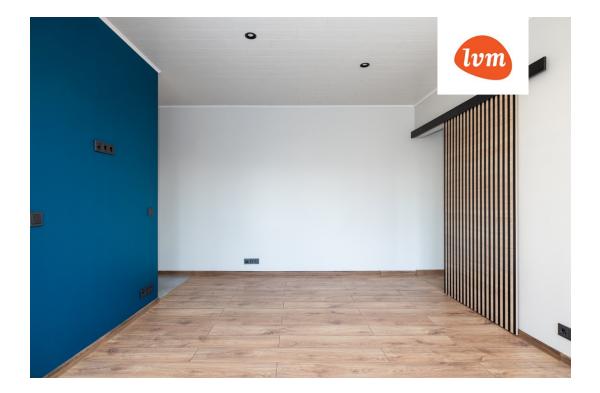

#### Information

Newly renovated two-room apartment on Stroom beach!

The apartment has a bedroom, a bathroom and an open-plan kitchen-living room (the apartment is sold without kitchen furniture). New interior, electrical wiring and pipes. In addition, the apartment is quiet, sunny and close to the beach.

### ABOUT THE APARTMENT:

-37.2m<sup>2</sup>

- Spacious living room with open kitchen
- Windows facing the sun
- New interior finish, electric wires, pipes
- Floor heating in the bathroom
- Storage space
- Free parking on the street next to the house