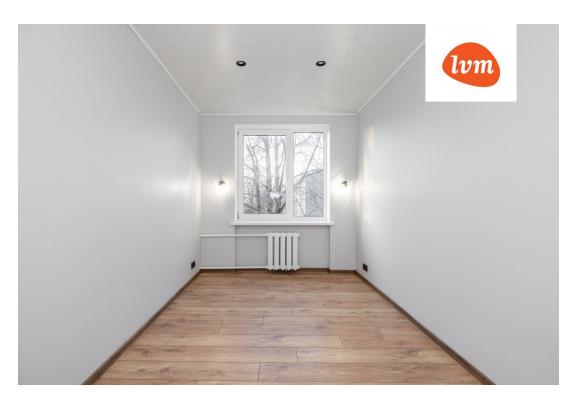

The heating source is central heating and the rooms have radiators, and the bathroom has underfloor heating.

### ABOUT THE APARTMENT:

-37.2m<sup>2</sup>

- Spacious living room with open kitchen
- Windows facing the sun
- New interior finish, electric wires, pipes
- Floor heating in the bathroom
- Storage space
- Free parking on the street next to the house