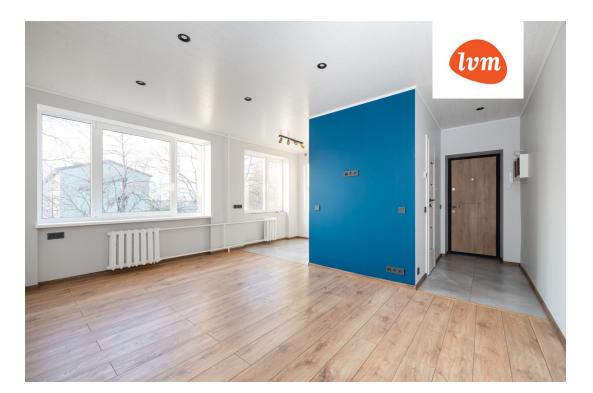

#### Information

Newly renovated two-room apartment on Stroom beach!

The apartment has a bedroom, a bathroom and an open-plan kitchen-living room (the apartment is sold without kitchen furniture). New interior, electrical wiring and pipes. In addition, the apartment is quiet, sunny and close to the beach.

### ABOUT THE APARTMENT:

-37.2m<sup>2</sup>

- Spacious living room with open kitchen
- Windows facing the sun
- New interior finish, electric wires, pipes
- Floor heating in the bathroom
- Storage space
- Free parking on the street next to the house