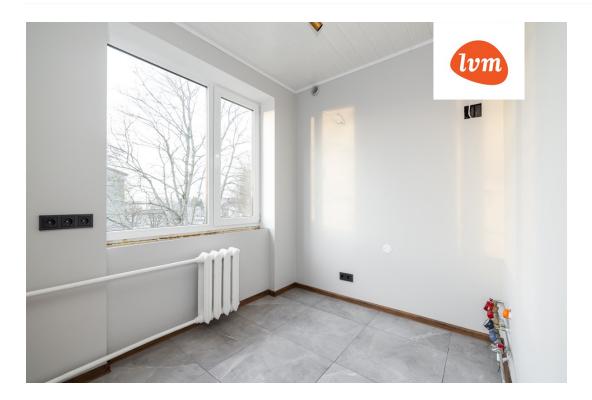

#### Information

Newly renovated two-room apartment on Stroom beach!

The apartment has a bedroom, a bathroom and an open-plan kitchen-living room (the apartment is sold without kitchen furniture). New interior, electrical wiring and pipes. In addition, the apartment is quiet, sunny and close to the beach.

### ABOUT THE APARTMENT:

-37.2m<sup>2</sup>

- Spacious living room with open kitchen
- Windows facing the sun
- New interior finish, electric wires, pipes
- Floor heating in the bathroom
- Storage space
- Free parking on the street next to the house

The area is peaceful and the neighbors are quiet. The sea and health trails are a 2-minute walk away! There are both tram and bus stops nearby