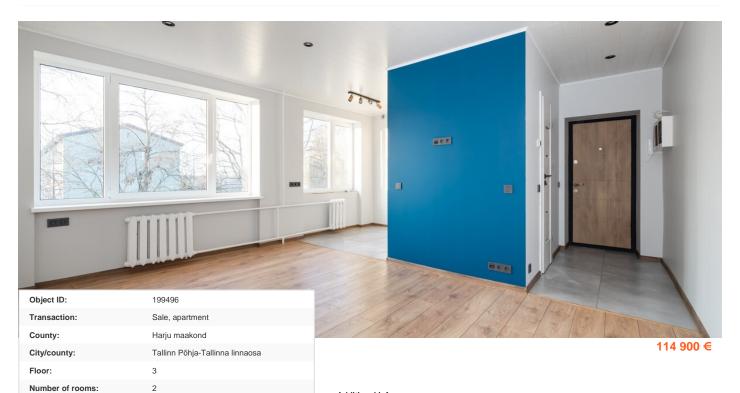

#### Information

Newly renovated two-room apartment on Stroom beach!

The apartment has a bedroom, a bathroom and an open-plan kitchen-living room (the apartment is sold without kitchen furniture). New interior, electrical wiring and pipes. In addition, the apartment is quiet, sunny and close to the beach.

### ABOUT THE APARTMENT:

-37.2m<sup>2</sup>

- Spacious living room with open kitchen
- Windows facing the sun
- New interior finish, electric wires, pipes
- Floor heating in the bathroom
- Storage space
- Free parking on the street next to the house

#### Additional info

central heating, electricalunderfloorheating

1961

Renovated

37.20 m<sup>2</sup>

0.00 m<sup>2</sup>

3 089 €

114 900 €