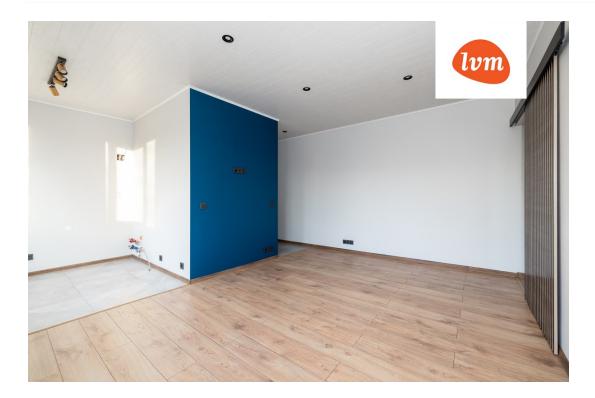

#### Information

Newly renovated two-room apartment on Stroom beach!

The apartment has a bedroom, a bathroom and an open-plan kitchen-living room (the apartment is sold without kitchen furniture). New interior, electrical wiring and pipes. In addition, the apartment is quiet, sunny and close to the beach.

### ABOUT THE APARTMENT:

-37.2m<sup>2</sup>

- Spacious living room with open kitchen
- Windows facing the sun
- New interior finish, electric wires, pipes
- Floor heating in the bathroom
- Storage space
- Free parking on the street next to the house