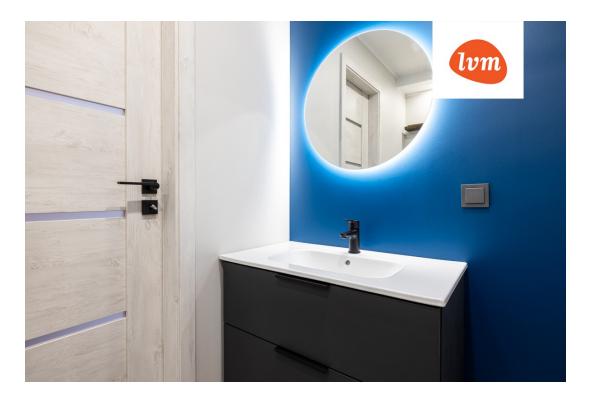

#### Information

Newly renovated two-room apartment on Stroom beach!

The apartment has a bedroom, a bathroom and an open-plan kitchen-living room (the apartment is sold without kitchen furniture). New interior, electrical wiring and pipes. In addition, the apartment is quiet, sunny and close to the beach.

The heating source is central heating and the rooms have radiators, and the bathroom has underfloor heating.

### ABOUT THE APARTMENT:

-37.2m<sup>2</sup>

- Spacious living room with open kitchen
- Windows facing the sun
- New interior finish, electric wires, pipes
- Floor heating in the bathroom
- Storage space
- Free parking on the street next to the house