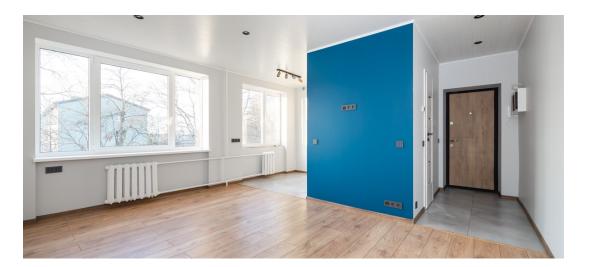

#### Information

Newly renovated two-room apartment on Stroom beach!

The apartment has a bedroom, a bathroom and an open-plan kitchen-living room (the apartment is sold without kitchen furniture). New interior, electrical wiring and pipes. In addition, the apartment is quiet, sunny and close to the beach.

### ABOUT THE APARTMENT:

-37.2m<sup>2</sup>

- Spacious living room with open kitchen
- Windows facing the sun
- New interior finish, electric wires, pipes
- Floor heating in the bathroom
- Storage space
- Free parking on the street next to the house