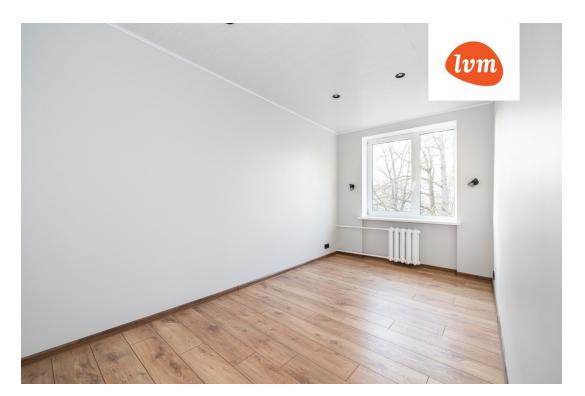

#### Information

Newly renovated two-room apartment on Stroom beach!

The apartment has a bedroom, a bathroom and an open-plan kitchen-living room (the apartment is sold without kitchen furniture). New interior, electrical wiring and pipes. In addition, the apartment is quiet, sunny and close to the beach.

### ABOUT THE APARTMENT:

-37.2m<sup>2</sup>

- Spacious living room with open kitchen
- Windows facing the sun
- New interior finish, electric wires, pipes
- Floor heating in the bathroom
- Storage space
- Free parking on the street next to the house

The area is peaceful and the neighbors are quiet. The sea and health trails are a 2-minute walk away! There are both tram and bus stops nearby