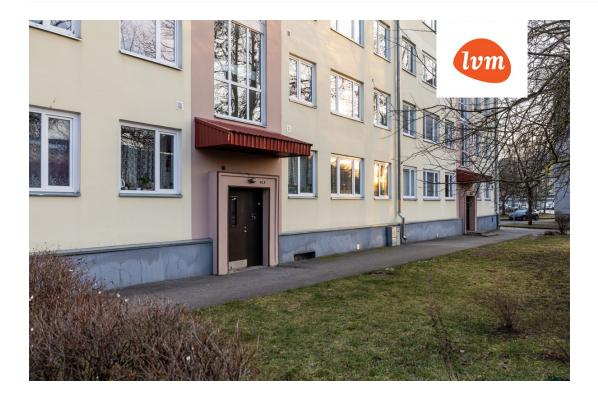

ooms have radiators, and the bathroom has underfloor heating.

### ABOUT THE APARTMENT:

-37.2m<sup>2</sup>

- Spacious living room with open kitchen
- Windows facing the sun
- New interior finish, electric wires, pipes
- Floor heating in the bathroom
- Storage space
- Free parking on the street next to the house

The area is peaceful and the neighbors are quiet. The sea and health trails are a 2-minute walk away! There are both tram and bus stops nearby

## Real estate agent

Type of heating:

Ownership form:

Readiness:

Total area:

Area of plot:

Sale price:

Price per m2:

Year of construction:

Cadastral register number:



nage not found or type unknown kairit.raudla@lvm.ee +37256830018



# apartment, Pelguranna tn 15















































S