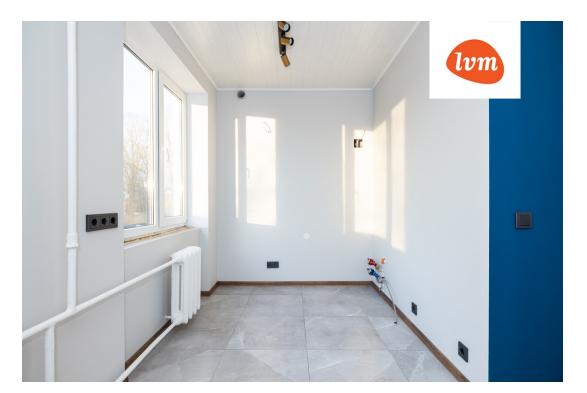

#### Information

Newly renovated two-room apartment on Stroom beach!

The apartment has a bedroom, a bathroom and an open-plan kitchen-living room (the apartment is sold without kitchen furniture). New interior, electrical wiring and pipes. In addition, the apartment is quiet, sunny and close to the beach.

### ABOUT THE APARTMENT:

-37.2m<sup>2</sup>

- Spacious living room with open kitchen
- Windows facing the sun
- New interior finish, electric wires, pipes
- Floor heating in the bathroom
- Storage space
- Free parking on the street next to the house

The area is peaceful and the neighbors are quiet. The sea and health trails are a 2-minute walk away! There are both tram and bus stops nearby