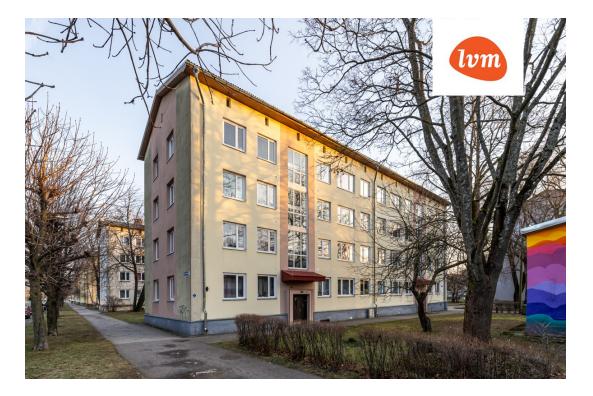

ms have radiators, and the bathroom has underfloor heating.

### ABOUT THE APARTMENT:

-37.2m<sup>2</sup>

- Spacious living room with open kitchen
- Windows facing the sun
- New interior finish, electric wires, pipes
- Floor heating in the bathroom
- Storage space
- Free parking on the street next to the house

The area is peaceful and the neighbors are quiet. The sea and health trails are a 2-minute walk away! There are both tram and bus stops nearby

## Real estate agent

Type of heating:

Ownership form:

Readiness:

Total area:

Area of plot:

Sale price:

Price per m2:

Year of construction:

Cadastral register number:



nage not found or type unknown kairit.raudla@lvm.ee +37256830018



# apartment, Pelguranna tn 15















































S