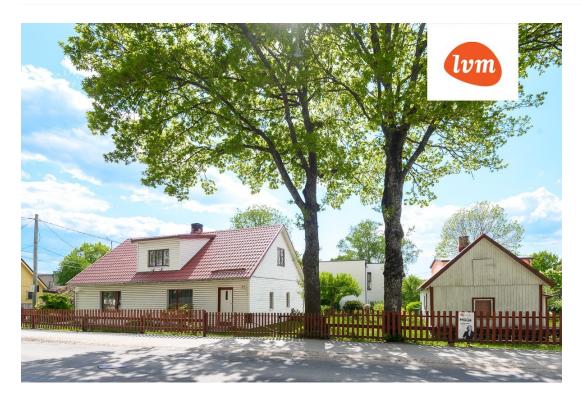

145 000 €

| Transaction:               | Sale, House            |
|----------------------------|------------------------|
| County:                    | Pärnu maakond          |
| City/county:               | Pärnu linn Raeküla     |
| Type of heating:           | stove heating          |
| Year of construction:      | 1923                   |
| Readiness:                 | Requires renovation    |
| Ownership form:            | registered immovable   |
| Cadastral register number: | 62509:024:2040         |
| Total area:                | 114.70 m²              |
| Area of plot:              | 1237.00 m <sup>2</sup> |
| Energy Class:              | none                   |
| Sale price:                | 145 000 €              |
| Price per m <sup>2</sup> : | 1 264 €                |
|                            |                        |

## House, Merimetsa 65

3