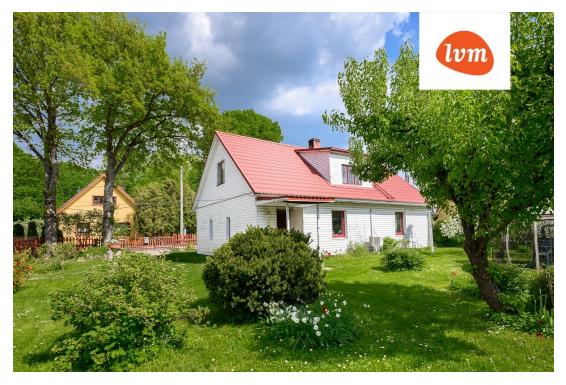

145 000 €

| Transaction:               | Sale, House            |
|----------------------------|------------------------|
| County:                    | Pärnu maakond          |
| City/county:               | Pärnu linn Raeküla     |
| Type of heating:           | stove heating          |
| Year of construction:      | 1923                   |
| Readiness:                 | Requires renovation    |
| Ownership form:            | registered immovable   |
| Cadastral register number: | 62509:024:2040         |
| Total area:                | 114.70 m²              |
| Area of plot:              | 1237.00 m <sup>2</sup> |
| Energy Class:              | none                   |
| Sale price:                | 145 000 €              |
| Price per m <sup>2</sup> : | 1 264 €                |
|                            |                        |

## House, Merimetsa 65

3