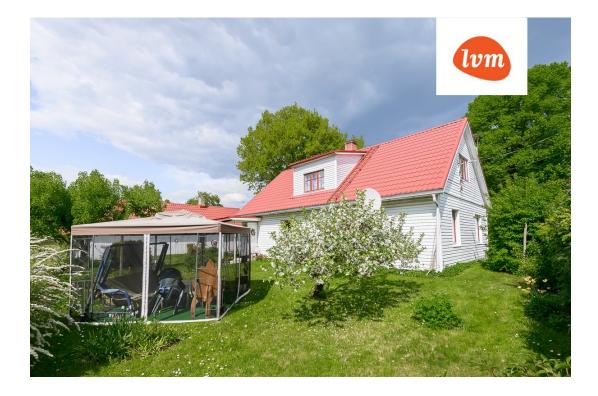

## Additional info

basement, hot-water boiler, electricity, furniture, Garage, corrugated roofing, sauna, shower, water, separate WC, furnished kitchen, neighbour watch, separate rooms, courtyard, separate entrance, central water, local water, fenced area, water well, auxiliary building, public transportation, entry from the street