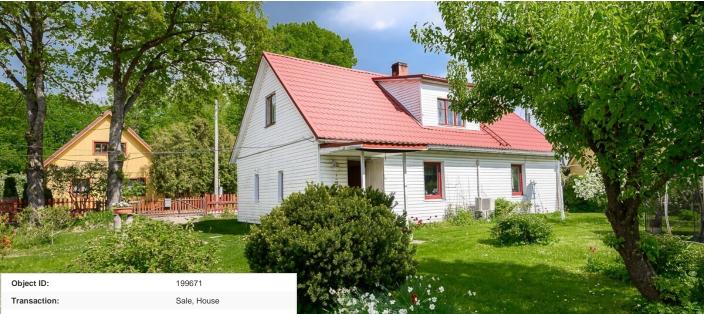

145 000 €

| Transaction:               | Sale, House            |
|----------------------------|------------------------|
| County:                    | Pärnu maakond          |
| City/county:               | Pärnu linn Raeküla     |
| Type of heating:           | stove heating          |
| Year of construction:      | 1923                   |
| Readiness:                 | Requires renovation    |
| Ownership form:            | registered immovable   |
| Cadastral register number: | 62509:024:2040         |
| Total area:                | 114.70 m²              |
| Area of plot:              | 1237.00 m <sup>2</sup> |
| Energy Class:              | none                   |
| Sale price:                | 145 000 €              |
| Price per m <sup>2</sup> : | 1 264 €                |
|                            |                        |

## House, Merimetsa 65

3