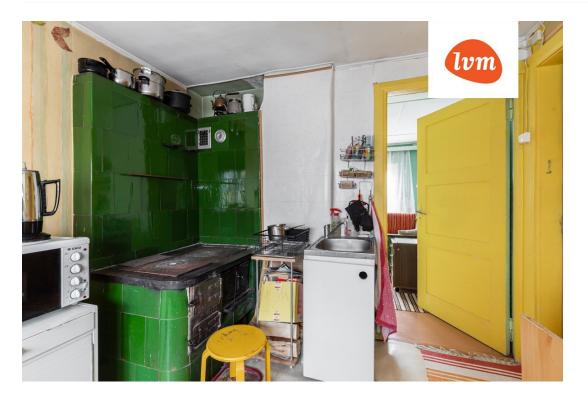

## Additional info

basement, hot-water boiler, electricity, furniture, Garage, corrugated roofing, sauna, shower, water, separate WC, furnished kitchen, neighbour watch, separate rooms, courtyard, separate entrance, central water, local water, fenced area, water well, auxiliary building, public transportation, entry from the street

## House, Merimetsa 65

3