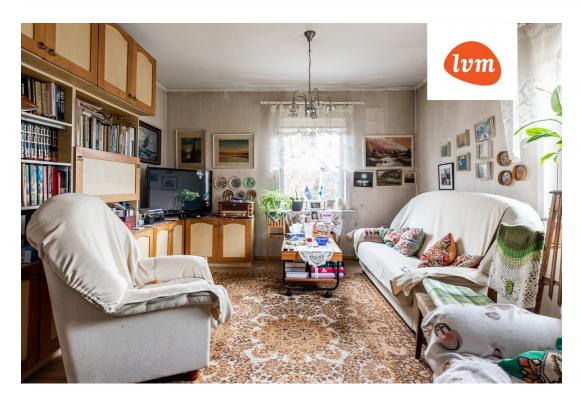

## Additional info

basement, hot-water boiler, electricity, furniture, Garage, corrugated roofing, sauna, shower, water, separate WC, furnished kitchen, neighbour watch, separate rooms, courtyard, separate entrance, central water, local water, fenced area, water well, auxiliary building, public transportation, entry from the street

## House, Merimetsa 65

3