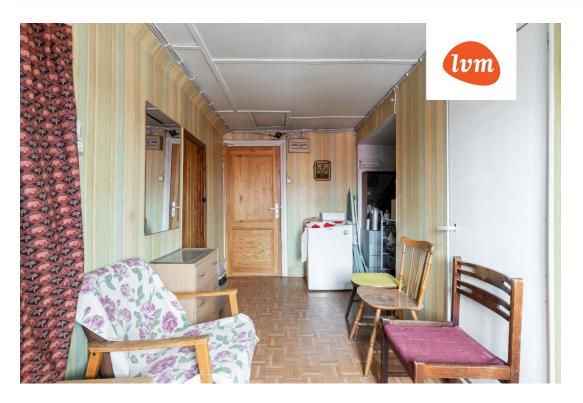

## Additional info

basement, hot-water boiler, electricity, furniture, Garage, corrugated roofing, sauna, shower, water, separate WC, furnished kitchen, neighbour watch, separate rooms, courtyard, separate entrance, central water, local water, fenced area, water well, auxiliary building, public transportation, entry from the street

## House, Merimetsa 65

3