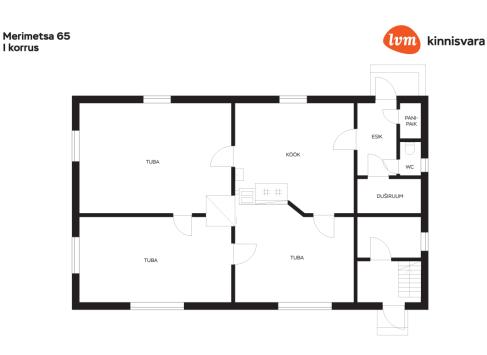

145 000 €

| Transaction:               | Sale, House            |
|----------------------------|------------------------|
| County:                    | Pärnu maakond          |
| City/county:               | Pärnu linn Raeküla     |
| Type of heating:           | stove heating          |
| Year of construction:      | 1923                   |
| Readiness:                 | Requires renovation    |
| Ownership form:            | registered immovable   |
| Cadastral register number: | 62509:024:2040         |
| Total area:                | 114.70 m²              |
| Area of plot:              | 1237.00 m <sup>2</sup> |
| Energy Class:              | none                   |
| Sale price:                | 145 000 €              |
| Price per m <sup>2</sup> : | 1 264 €                |
|                            |                        |