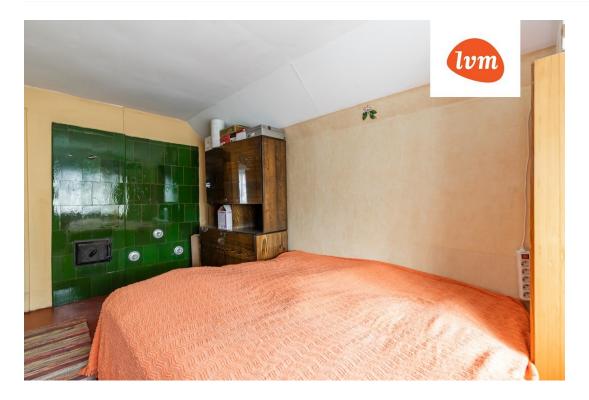

## Additional info

basement, hot-water boiler, electricity, furniture, Garage, corrugated roofing, sauna, shower, water, separate WC, furnished kitchen, neighbour watch, separate rooms, courtyard, separate entrance, central water, local water, fenced area, water well, auxiliary building, public transportation, entry from the street

## House, Merimetsa 65

3