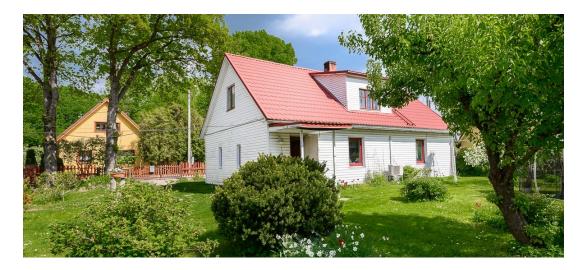

145 000 €

| Transaction:               | Sale, House            |
|----------------------------|------------------------|
| County:                    | Pärnu maakond          |
| City/county:               | Pärnu linn Raeküla     |
| Type of heating:           | stove heating          |
| Year of construction:      | 1923                   |
| Readiness:                 | Requires renovation    |
| Ownership form:            | registered immovable   |
| Cadastral register number: | 62509:024:2040         |
| Total area:                | 114.70 m²              |
| Area of plot:              | 1237.00 m <sup>2</sup> |
| Energy Class:              | none                   |
| Sale price:                | 145 000 €              |
| Price per m <sup>2</sup> : | 1 264 €                |
|                            |                        |

## House, Merimetsa 65

3