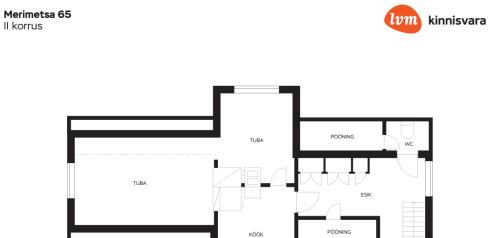

145 000 €

| Transaction:               | Sale, House            |
|----------------------------|------------------------|
| County:                    | Pärnu maakond          |
| City/county:               | Pärnu linn Raeküla     |
| Type of heating:           | stove heating          |
| Year of construction:      | 1923                   |
| Readiness:                 | Requires renovation    |
| Ownership form:            | registered immovable   |
| Cadastral register number: | 62509:024:2040         |
| Total area:                | 114.70 m²              |
| Area of plot:              | 1237.00 m <sup>2</sup> |
| Energy Class:              | none                   |
| Sale price:                | 145 000 €              |
| Price per m <sup>2</sup> : | 1 264 €                |
|                            |                        |

## House, Merimetsa 65

3