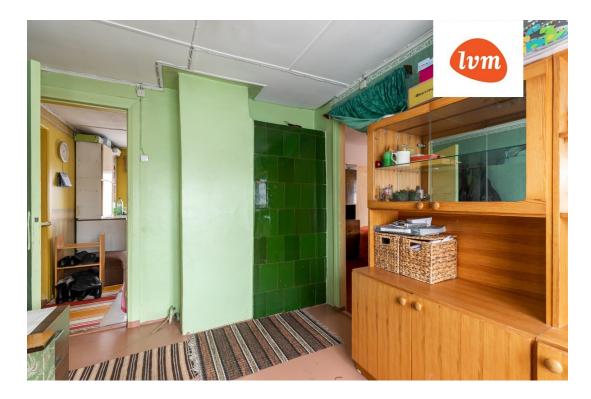

## Additional info

basement, hot-water boiler, electricity, furniture, Garage, corrugated roofing, sauna, shower, water, separate WC, furnished kitchen, neighbour watch, separate rooms, courtyard, separate entrance, central water, local water, fenced area, water well, auxiliary building, public transportation, entry from the street

## House, Merimetsa 65

3