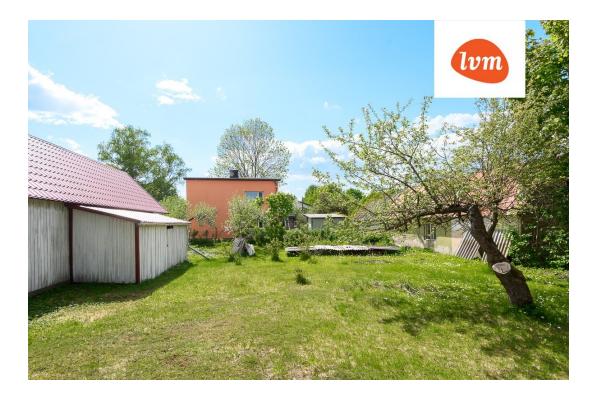

145 000 €

| Transaction:               | Sale, House            |
|----------------------------|------------------------|
| County:                    | Pärnu maakond          |
| City/county:               | Pärnu linn Raeküla     |
| Type of heating:           | stove heating          |
| Year of construction:      | 1923                   |
| Readiness:                 | Requires renovation    |
| Ownership form:            | registered immovable   |
| Cadastral register number: | 62509:024:2040         |
| Total area:                | 114.70 m²              |
| Area of plot:              | 1237.00 m <sup>2</sup> |
| Energy Class:              | none                   |
| Sale price:                | 145 000 €              |
| Price per m <sup>2</sup> : | 1 264 €                |
|                            |                        |

## Additional info

basement, hot-water boiler, electricity, furniture, Garage, corrugated roofing, sauna, shower, water, separate WC, furnished kitchen, neighbour watch, separate rooms, courtyard, separate entrance, central water, local water, fenced area, water well, auxiliary building, public transportation, entry from the street

## House, Merimetsa 65

3