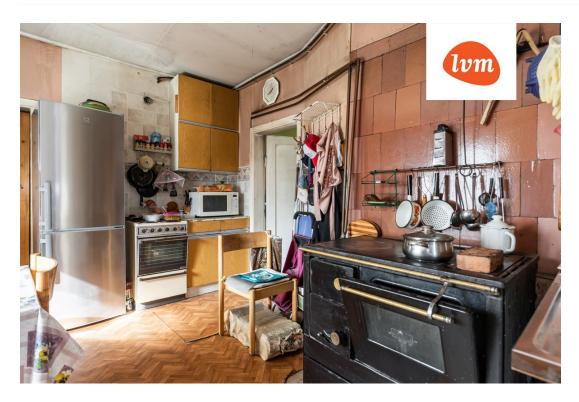

## Additional info

basement, hot-water boiler, electricity, furniture, Garage, corrugated roofing, sauna, shower, water, separate WC, furnished kitchen, neighbour watch, separate rooms, courtyard, separate entrance, central water, local water, fenced area, water well, auxiliary building, public transportation, entry from the street

## House, Merimetsa 65

3