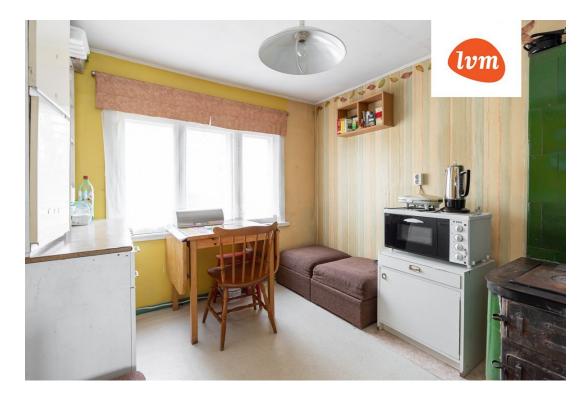

## Additional info

basement, hot-water boiler, electricity, furniture, Garage, corrugated roofing, sauna, shower, water, separate WC, furnished kitchen, neighbour watch, separate rooms, courtyard, separate entrance, central water, local water, fenced area, water well, auxiliary building, public transportation, entry from the street

## House, Merimetsa 65

3