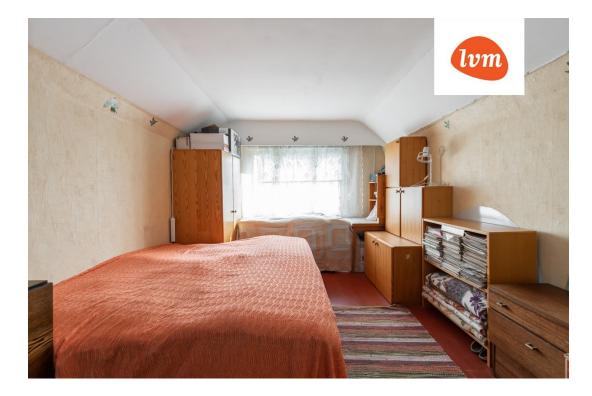

## Additional info

basement, hot-water boiler, electricity, furniture, Garage, corrugated roofing, sauna, shower, water, separate WC, furnished kitchen, neighbour watch, separate rooms, courtyard, separate entrance, central water, local water, fenced area, water well, auxiliary building, public transportation, entry from the street

## House, Merimetsa 65

3