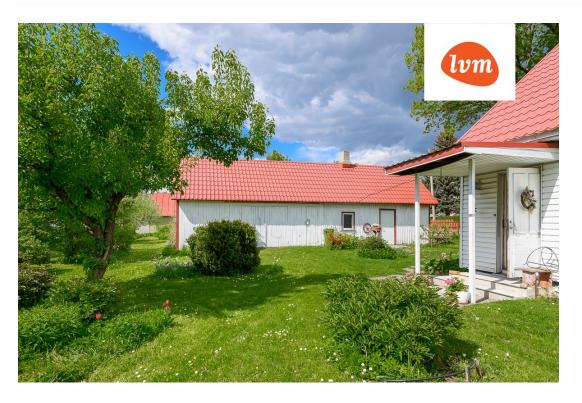

145 000 €

| Transaction:               | Sale, House            |
|----------------------------|------------------------|
| County:                    | Pärnu maakond          |
| City/county:               | Pärnu linn Raeküla     |
| Type of heating:           | stove heating          |
| Year of construction:      | 1923                   |
| Readiness:                 | Requires renovation    |
| Ownership form:            | registered immovable   |
| Cadastral register number: | 62509:024:2040         |
| Total area:                | 114.70 m²              |
| Area of plot:              | 1237.00 m <sup>2</sup> |
| Energy Class:              | none                   |
| Sale price:                | 145 000 €              |
| Price per m <sup>2</sup> : | 1 264 €                |
|                            |                        |

## Additional info

basement, hot-water boiler, electricity, furniture, Garage, corrugated roofing, sauna, shower, water, separate WC, furnished kitchen, neighbour watch, separate rooms, courtyard, separate entrance, central water, local water, fenced area, water well, auxiliary building, public transportation, entry from the street

## House, Merimetsa 65

3