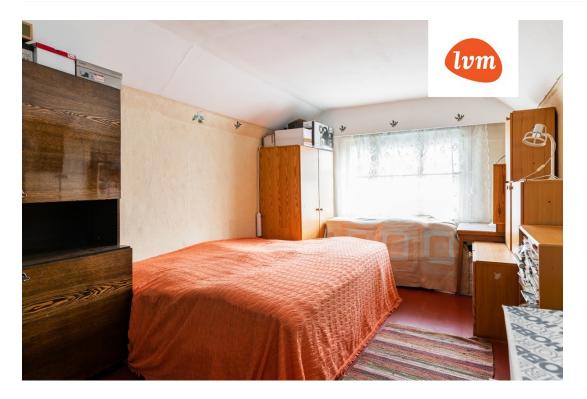

## Additional info

basement, hot-water boiler, electricity, furniture, Garage, corrugated roofing, sauna, shower, water, separate WC, furnished kitchen, neighbour watch, separate rooms, courtyard, separate entrance, central water, local water, fenced area, water well, auxiliary building, public transportation, entry from the street

## House, Merimetsa 65

3