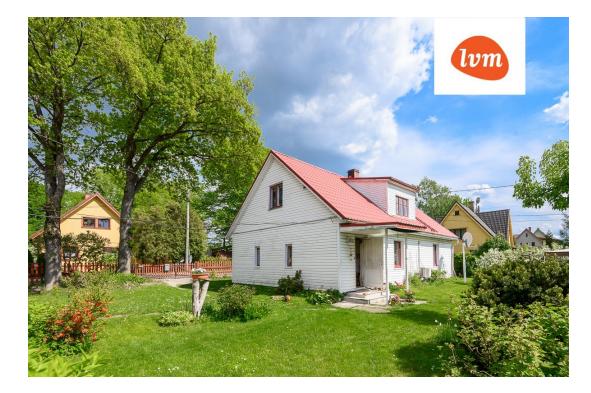

145 000 €

| Transaction:               | Sale, House            |
|----------------------------|------------------------|
| County:                    | Pärnu maakond          |
| City/county:               | Pärnu linn Raeküla     |
| Type of heating:           | stove heating          |
| Year of construction:      | 1923                   |
| Readiness:                 | Requires renovation    |
| Ownership form:            | registered immovable   |
| Cadastral register number: | 62509:024:2040         |
| Total area:                | 114.70 m²              |
| Area of plot:              | 1237.00 m <sup>2</sup> |
| Energy Class:              | none                   |
| Sale price:                | 145 000 €              |
| Price per m <sup>2</sup> : | 1 264 €                |
|                            |                        |

## Additional info

basement, hot-water boiler, electricity, furniture, Garage, corrugated roofing, sauna, shower, water, separate WC, furnished kitchen, neighbour watch, separate rooms, courtyard, separate entrance, central water, local water, fenced area, water well, auxiliary building, public transportation, entry from the street

## House, Merimetsa 65

3