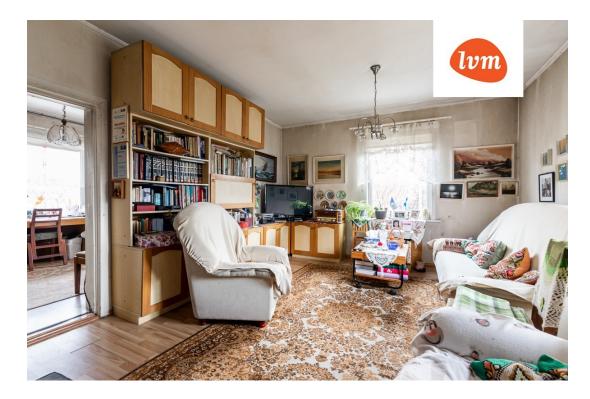

## Additional info

basement, hot-water boiler, electricity, furniture, Garage, corrugated roofing, sauna, shower, water, separate WC, furnished kitchen, neighbour watch, separate rooms, courtyard, separate entrance, central water, local water, fenced area, water well, auxiliary building, public transportation, entry from the street

## House, Merimetsa 65

3