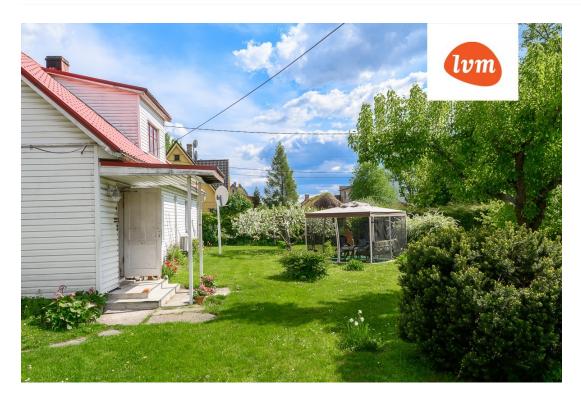

145 000 €

| Transaction:               | Sale, House            |
|----------------------------|------------------------|
| County:                    | Pärnu maakond          |
| City/county:               | Pärnu linn Raeküla     |
| Type of heating:           | stove heating          |
| Year of construction:      | 1923                   |
| Readiness:                 | Requires renovation    |
| Ownership form:            | registered immovable   |
| Cadastral register number: | 62509:024:2040         |
| Total area:                | 114.70 m²              |
| Area of plot:              | 1237.00 m <sup>2</sup> |
| Energy Class:              | none                   |
| Sale price:                | 145 000 €              |
| Price per m <sup>2</sup> : | 1 264 €                |
|                            |                        |

## Additional info

basement, hot-water boiler, electricity, furniture, Garage, corrugated roofing, sauna, shower, water, separate WC, furnished kitchen, neighbour watch, separate rooms, courtyard, separate entrance, central water, local water, fenced area, water well, auxiliary building, public transportation, entry from the street

## House, Merimetsa 65

3