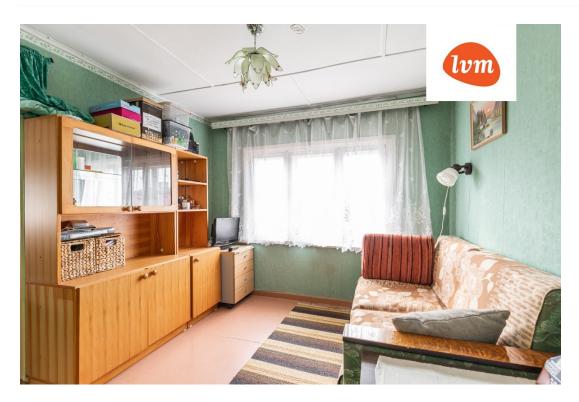

## Additional info

basement, hot-water boiler, electricity, furniture, Garage, corrugated roofing, sauna, shower, water, separate WC, furnished kitchen, neighbour watch, separate rooms, courtyard, separate entrance, central water, local water, fenced area, water well, auxiliary building, public transportation, entry from the street

## House, Merimetsa 65

3