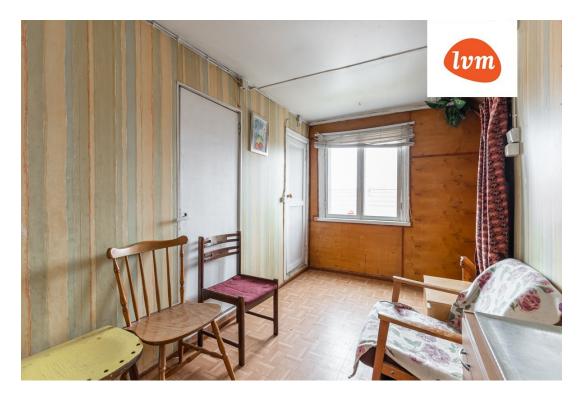

## Additional info

basement, hot-water boiler, electricity, furniture, Garage, corrugated roofing, sauna, shower, water, separate WC, furnished kitchen, neighbour watch, separate rooms, courtyard, separate entrance, central water, local water, fenced area, water well, auxiliary building, public transportation, entry from the street

## House, Merimetsa 65

3