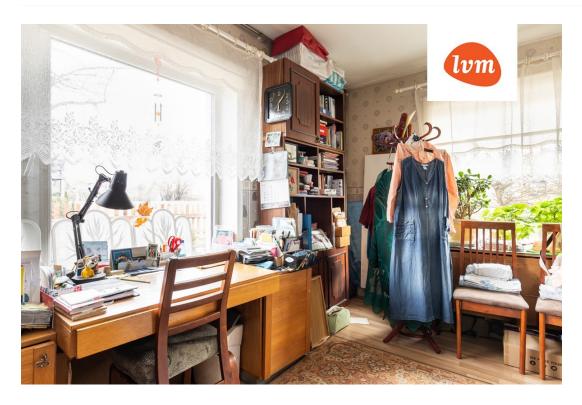

## Additional info

basement, hot-water boiler, electricity, furniture, Garage, corrugated roofing, sauna, shower, water, separate WC, furnished kitchen, neighbour watch, separate rooms, courtyard, separate entrance, central water, local water, fenced area, water well, auxiliary building, public transportation, entry from the street

## House, Merimetsa 65

3