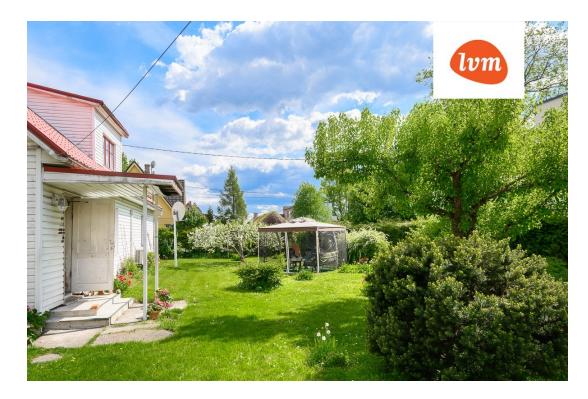

## House, Merimetsa 65

3

## Additional info

basement, hot-water boiler, electricity, furniture, Garage, corrugated roofing, sauna, shower, water, separate WC, furnished kitchen, neighbour watch, separate rooms, courtyard, separate entrance, central water, local water, fenced area, water well, auxiliary building, public transportation, entry from the street