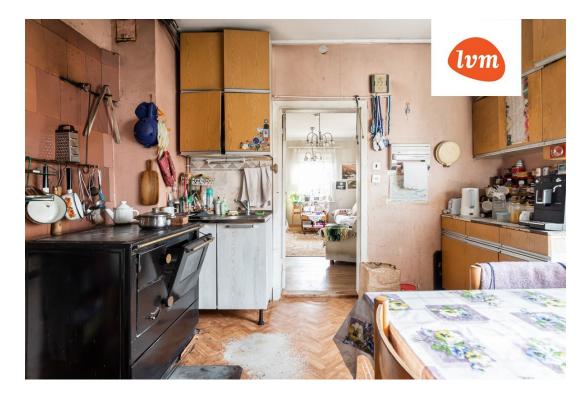

## Additional info

basement, hot-water boiler, electricity, furniture, Garage, corrugated roofing, sauna, shower, water, separate WC, furnished kitchen, neighbour watch, separate rooms, courtyard, separate entrance, central water, local water, fenced area, water well, auxiliary building, public transportation, entry from the street

## House, Merimetsa 65

3