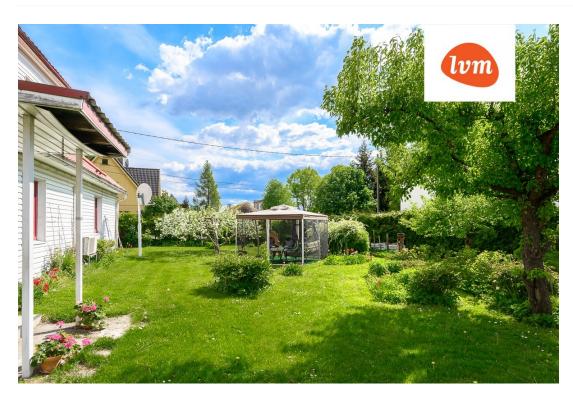

## House, Merimetsa 65

3

## Additional info

basement, hot-water boiler, electricity, furniture, Garage, corrugated roofing, sauna, shower, water, separate WC, furnished kitchen, neighbour watch, separate rooms, courtyard, separate entrance, central water, local water, fenced area, water well, auxiliary building, public transportation, entry from the street