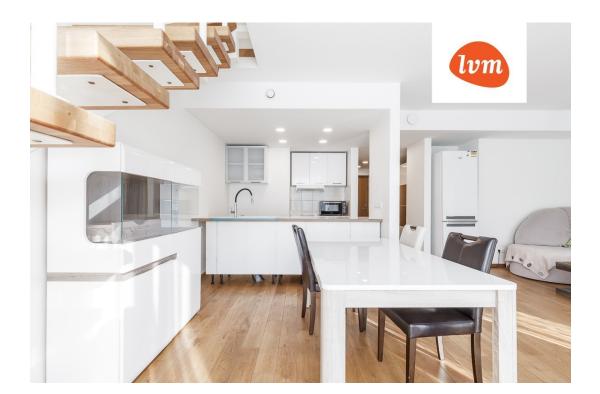

This is a 2-story home located just a 10-minute walk from the city center.

On the first floor of the apartment, there is an open kitchen with a living room and a bathroom. The second floor features two bedrooms with balconies, a rooftop terrace, and a large bathroom with a sauna.