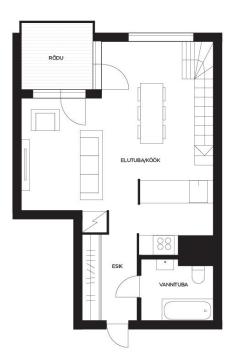

This is a 2-story home located just a 10-minute walk from the city center.

On the first floor of the apartment, there is an open kitchen with a living room and a bathroom. The second floor features two bedrooms with balconies, a rooftop terrace, and a large bathroom with a sauna.

## apartment, Näituse 27

**Näituse 27** I korrus

**Näituse 27** II korrus