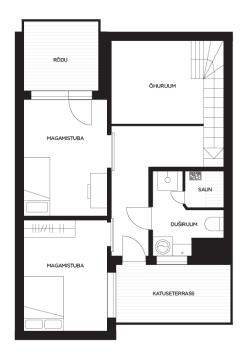

This is a 2-story home located just a 10-minute walk from the city center.

On the first floor of the apartment, there is an open kitchen with a living room and a bathroom. The second floor features two bedrooms with balconies, a rooftop terrace, and a large bathroom with a sauna.

## apartment, Näituse 27

**Näituse 27** I korrus

**Näituse 27** II korrus