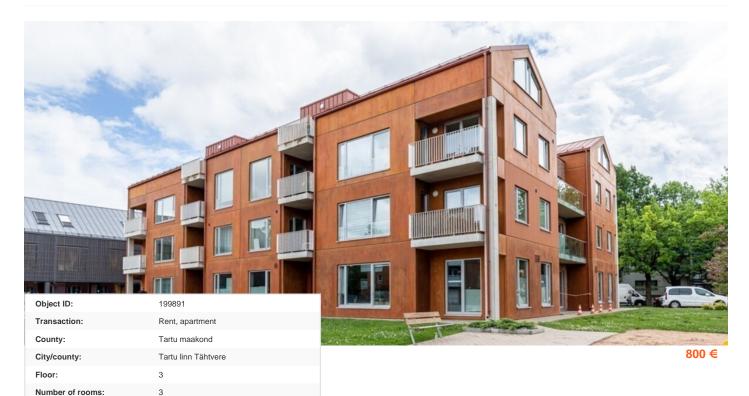

Additional info

balcony, basement, bathtub, cable TV, wardrobe, electricity, furniture, Furniture available, Garage, internet, stairwell locked, strip flooring, refrigerator, sauna, security door, shower, telephone, TV, washing machine, water, separate WC, furnished kitchen, separate rooms, open kitchen, new sewage system, duplex, high ceilings, new wiring, wall cabinets, central water, public transportation, entry from the street

## Real estate agent

Type of heating:

Ownership form:

Readiness:

Total area:

Area of plot:

Energy Class: Üürihind:

Price per m2:

Year of construction:

Cadastral register number:

Philip Saksing philip.saksing@lvm.ee +37253484806

central heating, hydronicunderfloorheating

New building project

apartment ownership

79501:023:0024

77.50 m<sup>2</sup>

0.00 m<sup>2</sup>

800€

10€

С