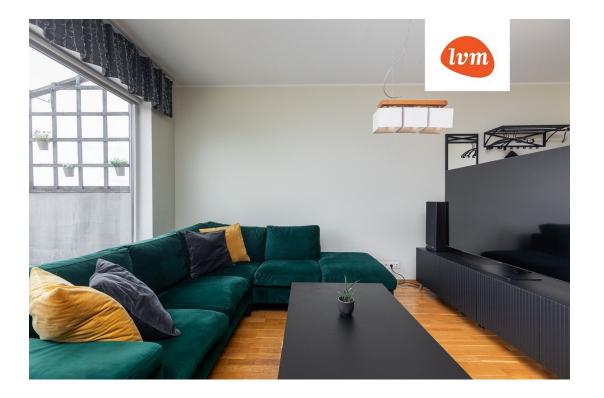

### Additional info

balcony, cable TV, electricity, furniture, Furniture available, internet, stairwell locked, strip flooring, refrigerator, sauna, shower, washing machine, water, furnished kitchen, neighbour watch, separate rooms, open kitchen, wall cabinets, central water, public transportation