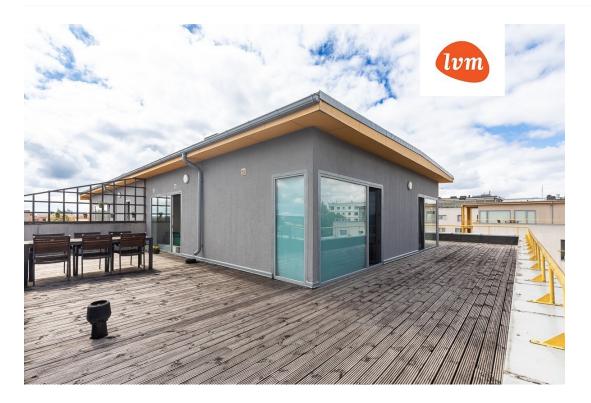

### Additional info

balcony, cable TV, electricity, furniture, Furniture available, internet, stairwell locked, strip flooring, refrigerator, sauna, shower, washing machine, water, furnished kitchen, neighbour watch, separate rooms, open kitchen, wall cabinets, central water, public transportation