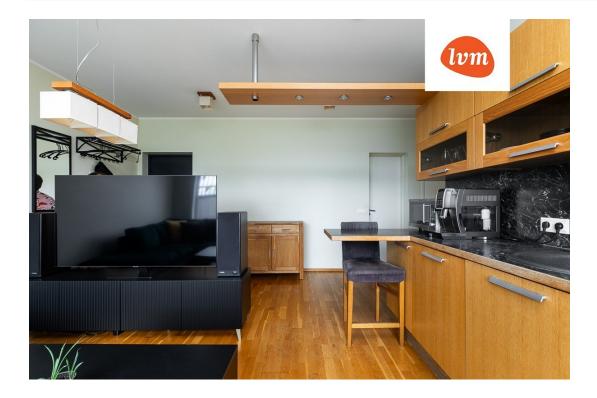

### Additional info

balcony, cable TV, electricity, furniture, Furniture available, internet, stairwell locked, strip flooring, refrigerator, sauna, shower, washing machine, water, furnished kitchen, neighbour watch, separate rooms, open kitchen, wall cabinets, central water, public transportation