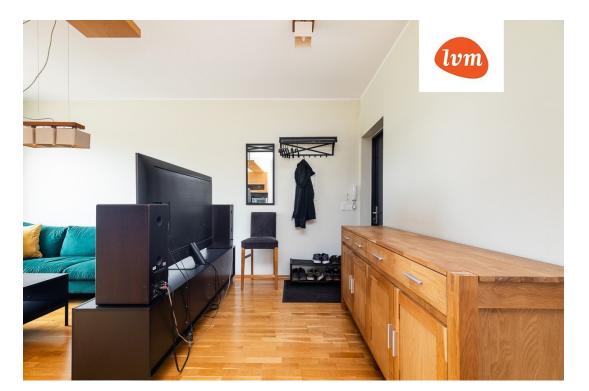

### Additional info

balcony, cable TV, electricity, furniture, Furniture available, internet, stairwell locked, strip flooring, refrigerator, sauna, shower, washing machine, water, furnished kitchen, neighbour watch, separate rooms, open kitchen, wall cabinets, central water, public transportation