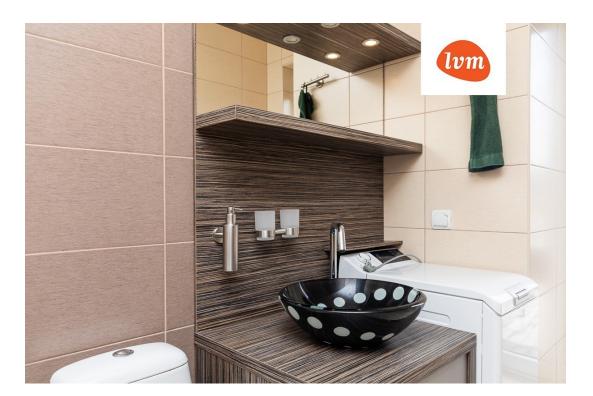

### Additional info

balcony, cable TV, electricity, furniture, Furniture available, internet, stairwell locked, strip flooring, refrigerator, sauna, shower, washing machine, water, furnished kitchen, neighbour watch, separate rooms, open kitchen, wall cabinets, central water, public transportation