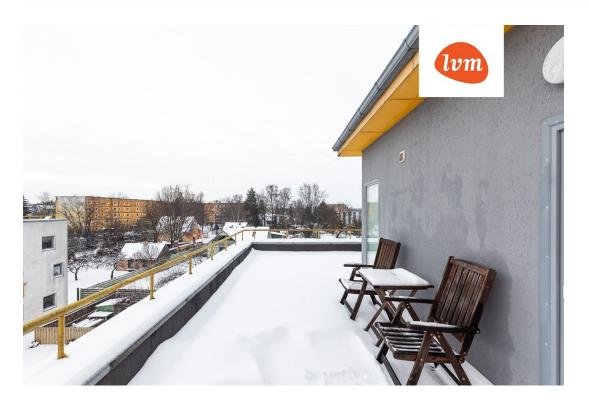

### Additional info

balcony, cable TV, electricity, furniture, Furniture available, internet, stairwell locked, strip flooring, refrigerator, sauna, shower, washing machine, water, furnished kitchen, neighbour watch, separate rooms, open kitchen, wall cabinets, central water, public transportation