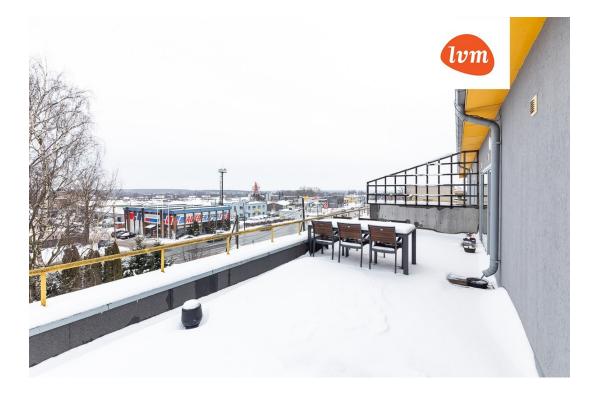

### Additional info

balcony, cable TV, electricity, furniture, Furniture available, internet, stairwell locked, strip flooring, refrigerator, sauna, shower, washing machine, water, furnished kitchen, neighbour watch, separate rooms, open kitchen, wall cabinets, central water, public transportation