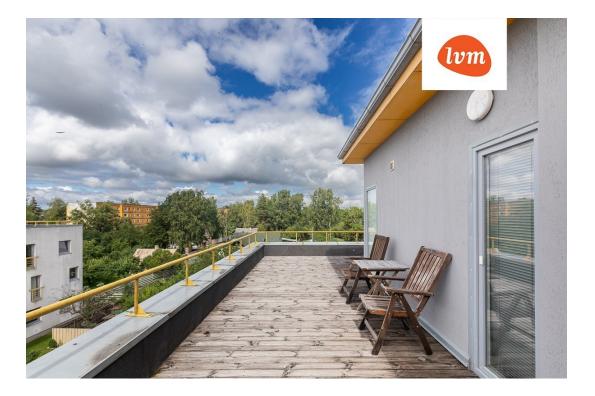

### Additional info

balcony, cable TV, electricity, furniture, Furniture available, internet, stairwell locked, strip flooring, refrigerator, sauna, shower, washing machine, water, furnished kitchen, neighbour watch, separate rooms, open kitchen, wall cabinets, central water, public transportation