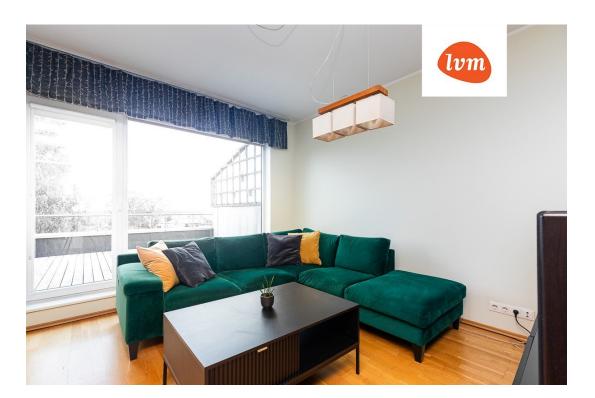

### Additional info

balcony, cable TV, electricity, furniture, Furniture available, internet, stairwell locked, strip flooring, refrigerator, sauna, shower, washing machine, water, furnished kitchen, neighbour watch, separate rooms, open kitchen, wall cabinets, central water, public transportation