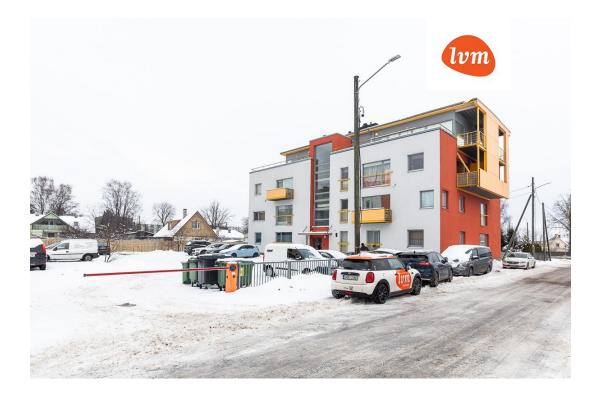

# Real estate agent

Year of construction:

Cadastral register number:

Ownership form:

Total area:

Area of plot:

Sale price: Price per m<sup>2</sup>:



Inga Rattasepp inga.rattasepp@lvm.ee +37256292700

2006

59.60 m<sup>2</sup>

0.00 m<sup>2</sup> 180 000 €

3 020 €

apartment ownership 79508:067:0014

### Additional info

balcony, cable TV, electricity, furniture, Furniture available, internet, stairwell locked, strip flooring, refrigerator, sauna, shower, washing machine, water, furnished kitchen, neighbour watch, separate rooms, open kitchen, wall cabinets, central water, public transportation

#### Information



## apartment, Purde 19













### Purde 19