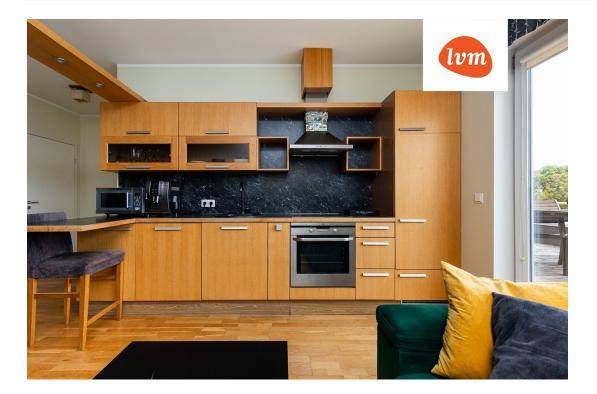

### Additional info

balcony, cable TV, electricity, furniture, Furniture available, internet, stairwell locked, strip flooring, refrigerator, sauna, shower, washing machine, water, furnished kitchen, neighbour watch, separate rooms, open kitchen, wall cabinets, central water, public transportation