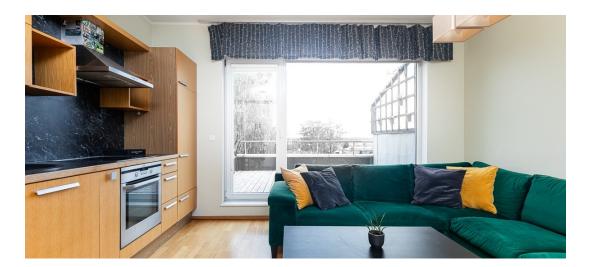

### Additional info

balcony, cable TV, electricity, furniture, Furniture available, internet, stairwell locked, strip flooring, refrigerator, sauna, shower, washing machine, water, furnished kitchen, neighbour watch, separate rooms, open kitchen, wall cabinets, central water, public transportation