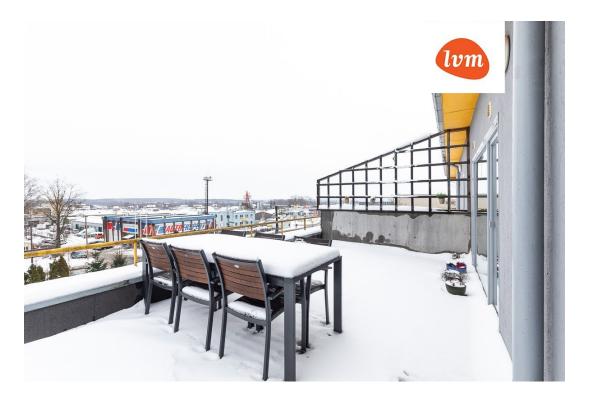

### Additional info

balcony, cable TV, electricity, furniture, Furniture available, internet, stairwell locked, strip flooring, refrigerator, sauna, shower, washing machine, water, furnished kitchen, neighbour watch, separate rooms, open kitchen, wall cabinets, central water, public transportation