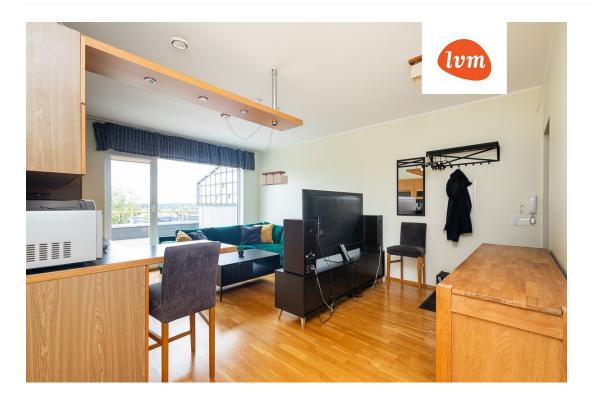

### Additional info

balcony, cable TV, electricity, furniture, Furniture available, internet, stairwell locked, strip flooring, refrigerator, sauna, shower, washing machine, water, furnished kitchen, neighbour watch, separate rooms, open kitchen, wall cabinets, central water, public transportation