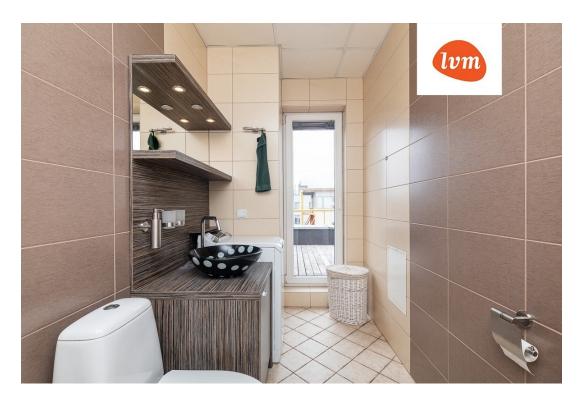

### Additional info

balcony, cable TV, electricity, furniture, Furniture available, internet, stairwell locked, strip flooring, refrigerator, sauna, shower, washing machine, water, furnished kitchen, neighbour watch, separate rooms, open kitchen, wall cabinets, central water, public transportation