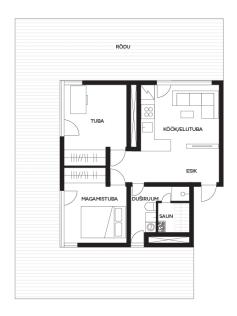

### Additional info

balcony, cable TV, electricity, furniture, Furniture available, internet, stairwell locked, strip flooring, refrigerator, sauna, shower, washing machine, water, furnished kitchen, neighbour watch, separate rooms, open kitchen, wall cabinets, central water, public transportation