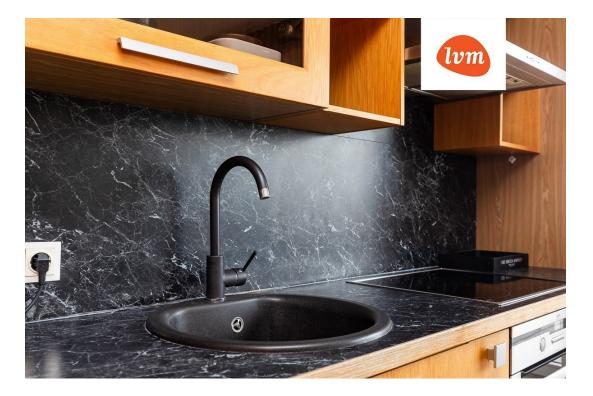

### Additional info

balcony, cable TV, electricity, furniture, Furniture available, internet, stairwell locked, strip flooring, refrigerator, sauna, shower, washing machine, water, furnished kitchen, neighbour watch, separate rooms, open kitchen, wall cabinets, central water, public transportation