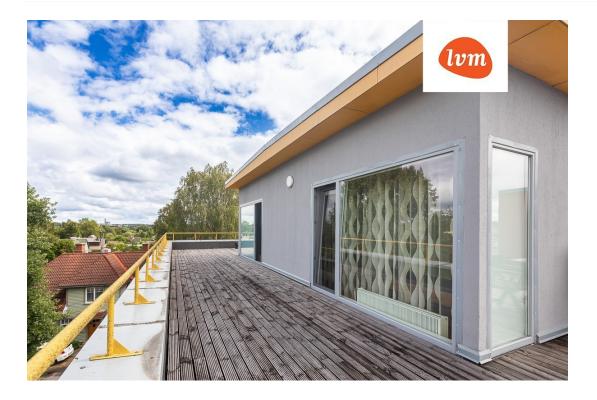

### Additional info

balcony, cable TV, electricity, furniture, Furniture available, internet, stairwell locked, strip flooring, refrigerator, sauna, shower, washing machine, water, furnished kitchen, neighbour watch, separate rooms, open kitchen, wall cabinets, central water, public transportation