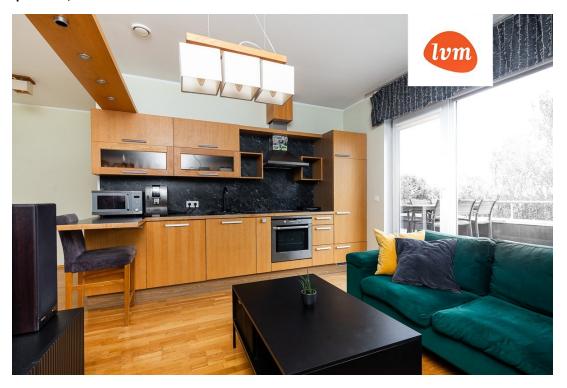

### Additional info

balcony, cable TV, electricity, furniture, Furniture available, internet, stairwell locked, strip flooring, refrigerator, sauna, shower, washing machine, water, furnished kitchen, neighbour watch, separate rooms, open kitchen, wall cabinets, central water, public transportation