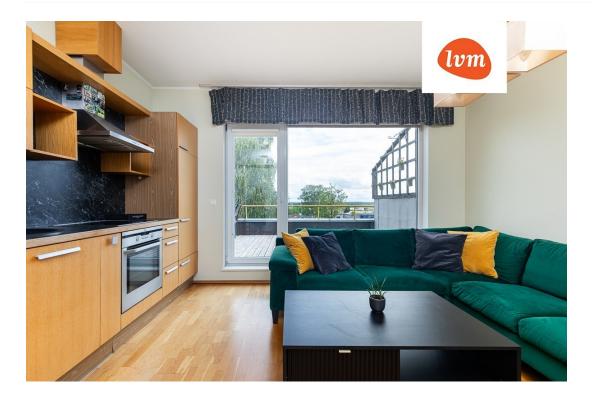

### Additional info

balcony, cable TV, electricity, furniture, Furniture available, internet, stairwell locked, strip flooring, refrigerator, sauna, shower, washing machine, water, furnished kitchen, neighbour watch, separate rooms, open kitchen, wall cabinets, central water, public transportation