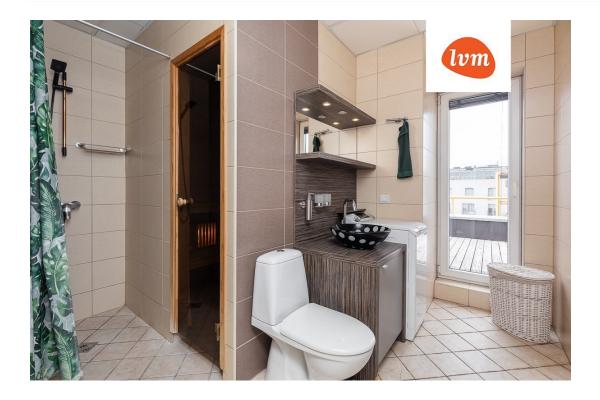

### Additional info

balcony, cable TV, electricity, furniture, Furniture available, internet, stairwell locked, strip flooring, refrigerator, sauna, shower, washing machine, water, furnished kitchen, neighbour watch, separate rooms, open kitchen, wall cabinets, central water, public transportation