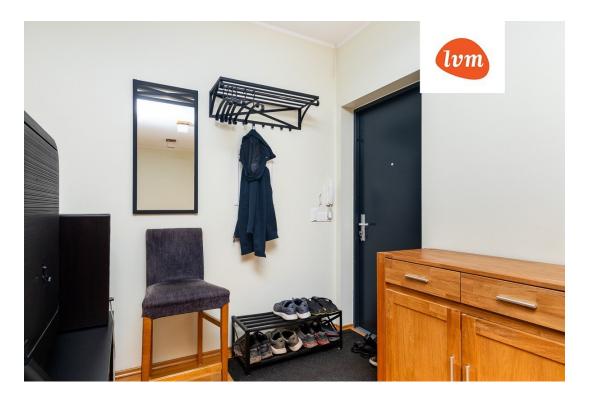

### Additional info

balcony, cable TV, electricity, furniture, Furniture available, internet, stairwell locked, strip flooring, refrigerator, sauna, shower, washing machine, water, furnished kitchen, neighbour watch, separate rooms, open kitchen, wall cabinets, central water, public transportation