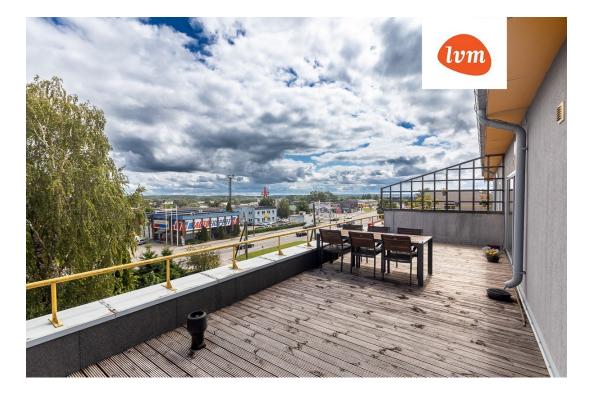

### Additional info

balcony, cable TV, electricity, furniture, Furniture available, internet, stairwell locked, strip flooring, refrigerator, sauna, shower, washing machine, water, furnished kitchen, neighbour watch, separate rooms, open kitchen, wall cabinets, central water, public transportation