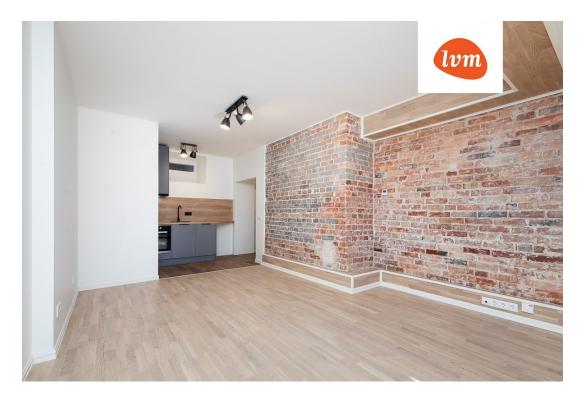

The home is located on the first floor of a building and, thanks to its good floor plan, has the functionality of a 3-room apartment.

The home underwent a major renovation this year, with affordable maintenance costs and a pleasant indoor climate ensured by city central heating with water-based underfloor heating and a heat recovery ventilation system.