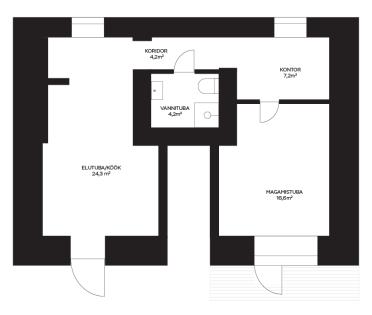

The home is located on the first floor of a building and, thanks to its good floor plan, has the functionality of a 3-room apartment.

The home underwent a major renovation this year, with affordable maintenance costs and a pleasant indoor climate ensured by city central heating with water-based underfloor heating and a heat recovery ventilation system.