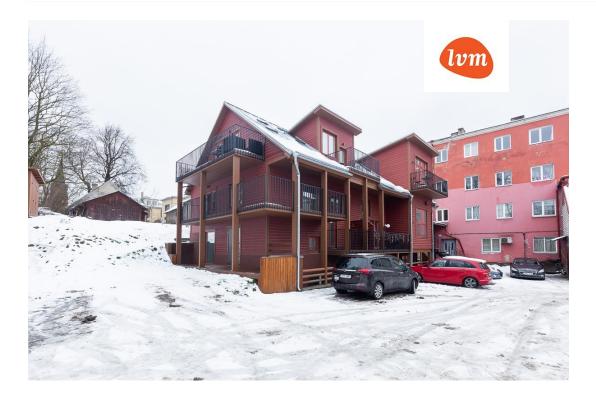

#### Information

A new home with character and a sunny terrace!

A new home has been added to the public real estate market, facing the southern sun, complete with a designated parking space, storage room, and terrace.