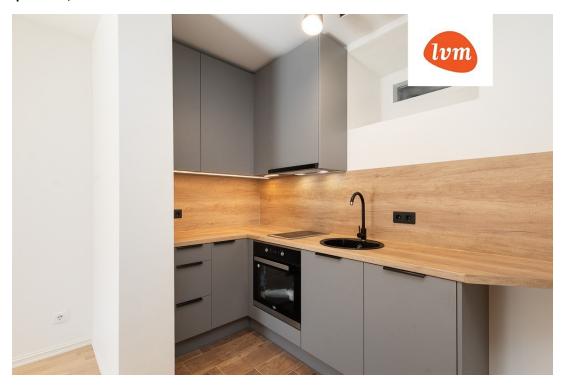

#### Information

A new home with character and a sunny terrace!

A new home has been added to the public real estate market, facing the southern sun, complete with a designated parking space, storage room, and terrace.

The home is located on the first floor of a building and, thanks to its good floor plan, has the functionality of a 3-room apartment.

The home underwent a major renovation this year, with affordable maintenance costs and a pleasant indoor climate ensured by city central heating with water-based underfloor heating and a heat recovery ventilation system.