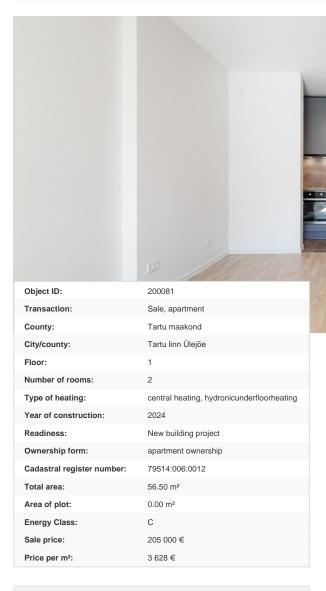

#### Information

A new home with character and a sunny terrace!

A new home has been added to the public real estate market, facing the southern sun, complete with a designated parking space, storage room, and terrace.

The home is located on the first floor of a building and, thanks to its good floor plan, has the functionality of a 3-room apartment.

The home underwent a major renovation this year, with affordable maintenance costs and a pleasant indoor climate ensured by city central heating with water-based underfloor heating and a heat recovery ventilation system.

The location is ideal – essentially in the city center, with everything you need within easy reach. The nearest grocery stores (COOP, Selver, and Maxima) and the university buildings (University of Tartu, TalTech) are just a few minutes' walk away. In front of the apartment is a nearly 6 m² private terrace testing surphy.

The apartment is equipped with Telia fiber optic cable, offering internet speeds of up to 1 Gbit/s both downstream and upstream.

Peace of mind is ensured by the fact that both the building and apartments have valid occupancy permits.

Thanks to a separate entrance, the apartment is also perfect for offering short-term accommodation services.

Get in touch, ask for more and come and have a look at this beautiful home!