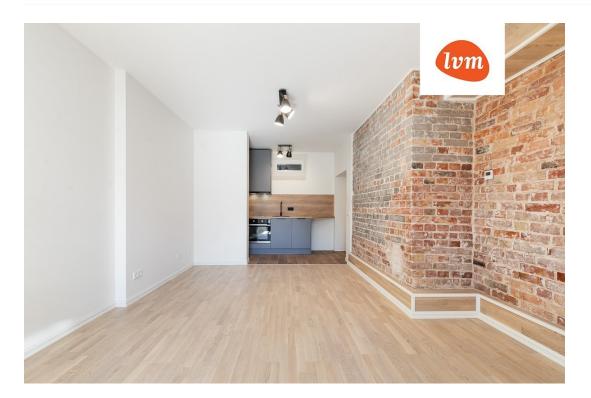

The home is located on the first floor of a building and, thanks to its good floor plan, has the functionality of a 3-room apartment.

The home underwent a major renovation this year, with affordable maintenance costs and a pleasant indoor climate ensured by city central heating with water-based underfloor heating and a heat recovery ventilation system.