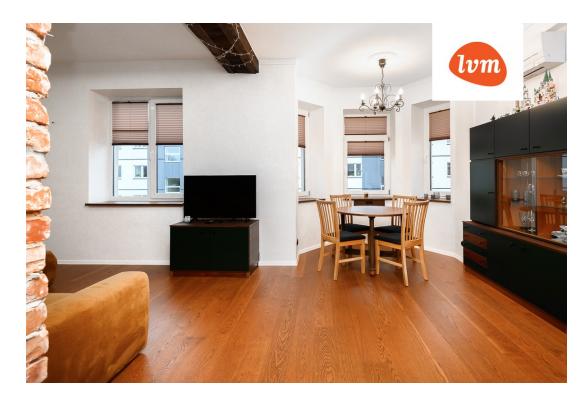

## Additional info

hot-water boiler, internet, strip flooring, shower, open kitchen, new sewage system, high ceilings, new wiring, central water, auxiliary building

Information

## apartment, K.Ojassoo 9