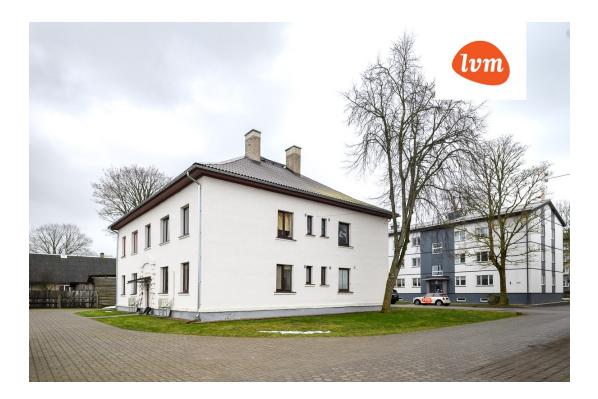

| Renovated                           |
| Ownership form:            | apartment ownership                 |
| Cadastral register number: | 34901:007:0335                      |
| Total area:                | 45.10 m <sup>2</sup>                |
| Area of plot:              | 0.00 m <sup>2</sup>                 |
| Sale price:                | 99 000 €                            |
| Price per m <sup>2</sup> : | 2 195 €                             |

## Real estate agent



Leie Kõiv leie.koiv@lvm.ee +37256099400

## Additional info

hot-water boiler, internet, strip flooring, shower, open kitchen, new sewage system, high ceilings, new wiring, central water, auxiliary building

Information



## apartment, K.Ojassoo 9