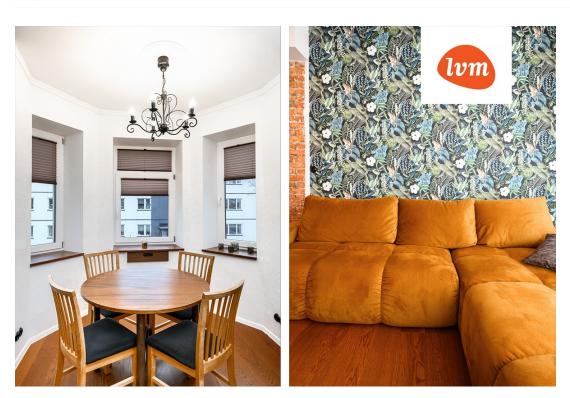

## Additional info

hot-water boiler, internet, strip flooring, shower, open kitchen, new sewage system, high ceilings, new wiring, central water, auxiliary building

Information

## apartment, K.Ojassoo 9