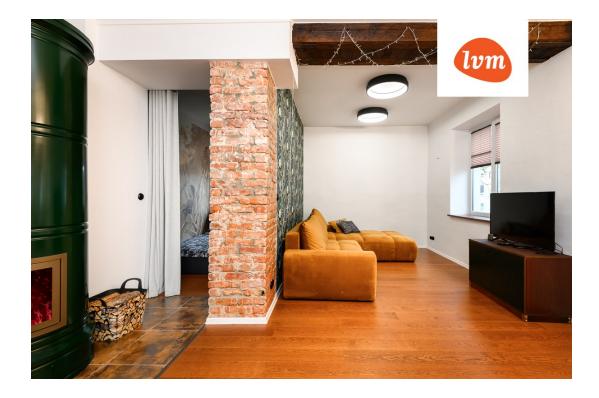

## apartment, K.Ojassoo 9

## Additional info

hot-water boiler, internet, strip flooring, shower, open kitchen, new sewage system, high ceilings, new wiring, central water, auxiliary building

Information