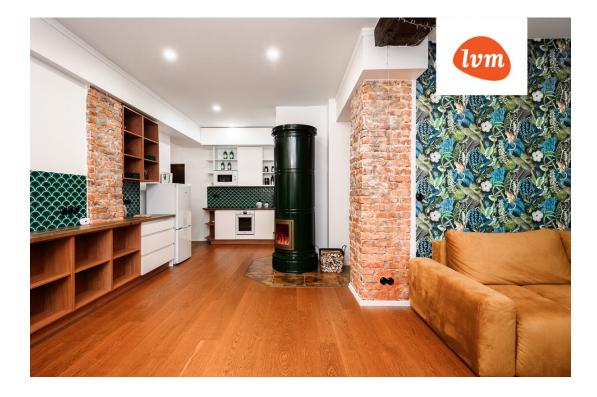

99 000 €

| Object ID:                 | 200091                              |
|----------------------------|-------------------------------------|
| Transaction:               | Sale, apartment                     |
| County:                    | Saare maakond                       |
| City/county:               | Saaremaa vald Kuressaare linn       |
| Floor:                     | 2                                   |
| Number of rooms:           | 2                                   |
| Type of heating:           | stove heating, air source heat pump |
| Year of construction:      | 1959                                |
| Readiness:                 | Renovated                           |
| Ownership form:            | apartment ownership                 |
| Cadastral register number: | 34901:007:0335                      |
| Total area:                | 45.10 m <sup>2</sup>                |
| Area of plot:              | 0.00 m <sup>2</sup>                 |
| Sale price:                | 99 000 €                            |
| Price per m <sup>2</sup> : | 2 195 €                             |

## Additional info

hot-water boiler, internet, strip flooring, shower, open kitchen, new sewage system, high ceilings, new wiring, central water, auxiliary building

Information

## apartment, K.Ojassoo 9