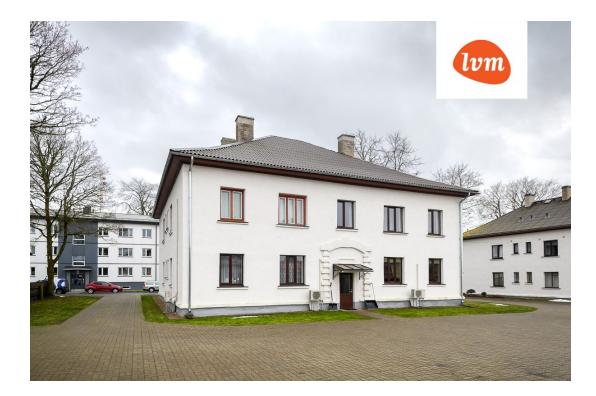

| Renovated                           |
| Ownership form:            | apartment ownership                 |
| Cadastral register number: | 34901:007:0335                      |
| Total area:                | 45.10 m <sup>2</sup>                |
| Area of plot:              | 0.00 m <sup>2</sup>                 |
| Sale price:                | 99 000 €                            |
| Price per m <sup>2</sup> : | 2 195 €                             |

## Real estate agent



Leie Kõiv leie.koiv@lvm.ee +37256099400

## Additional info

hot-water boiler, internet, strip flooring, shower, open kitchen, new sewage system, high ceilings, new wiring, central water, auxiliary building

Information



## apartment, K.Ojassoo 9