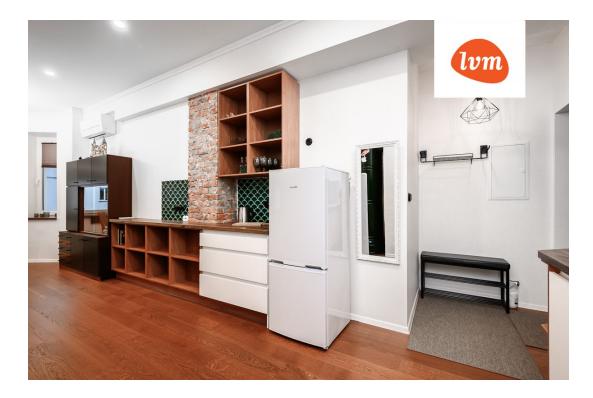

## Additional info

hot-water boiler, internet, strip flooring, shower, open kitchen, new sewage system, high ceilings, new wiring, central water, auxiliary building

Information

## apartment, K.Ojassoo 9