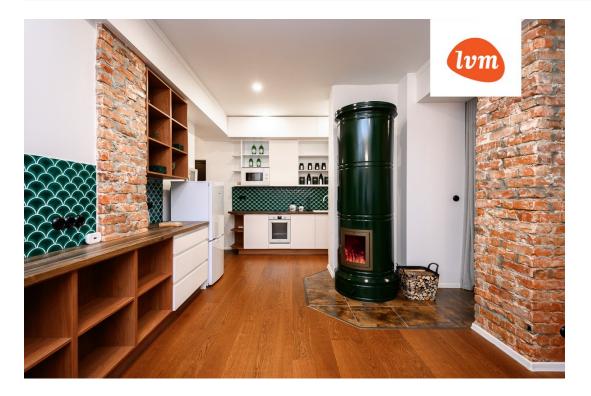

99 000 €

| Object ID:                 | 200091                              |
|----------------------------|-------------------------------------|
| Transaction:               | Sale, apartment                     |
| County:                    | Saare maakond                       |
| City/county:               | Saaremaa vald Kuressaare linn       |
| Floor:                     | 2                                   |
| Number of rooms:           | 2                                   |
| Type of heating:           | stove heating, air source heat pump |
| Year of construction:      | 1959                                |
| Readiness:                 | Renovated                           |
| Ownership form:            | apartment ownership                 |
| Cadastral register number: | 34901:007:0335                      |
| Total area:                | 45.10 m <sup>2</sup>                |
| Area of plot:              | 0.00 m <sup>2</sup>                 |
| Sale price:                | 99 000 €                            |
| Price per m <sup>2</sup> : | 2 195 €                             |

## Additional info

hot-water boiler, internet, strip flooring, shower, open kitchen, new sewage system, high ceilings, new wiring, central water, auxiliary building

Information

## apartment, K.Ojassoo 9