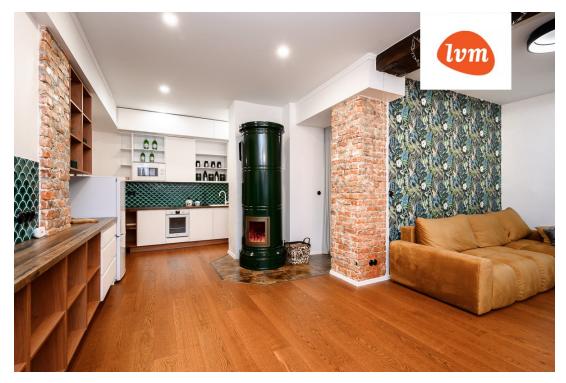

99 000 €

| Object ID:                 | 200091                              |
|----------------------------|-------------------------------------|
| Transaction:               | Sale, apartment                     |
| County:                    | Saare maakond                       |
| City/county:               | Saaremaa vald Kuressaare linn       |
| Floor:                     | 2                                   |
| Number of rooms:           | 2                                   |
| Type of heating:           | stove heating, air source heat pump |
| Year of construction:      | 1959                                |
| Readiness:                 | Renovated                           |
| Ownership form:            | apartment ownership                 |
| Cadastral register number: | 34901:007:0335                      |
| Total area:                | 45.10 m <sup>2</sup>                |
| Area of plot:              | 0.00 m <sup>2</sup>                 |
| Sale price:                | 99 000 €                            |
| Price per m <sup>2</sup> : | 2 195 €                             |

## Additional info

hot-water boiler, internet, strip flooring, shower, open kitchen, new sewage system, high ceilings, new wiring, central water, auxiliary building

Information

## apartment, K.Ojassoo 9