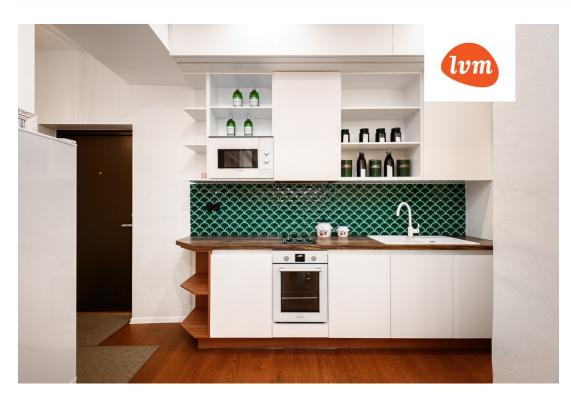

## Additional info

hot-water boiler, internet, strip flooring, shower, open kitchen, new sewage system, high ceilings, new wiring, central water, auxiliary building

Information

## apartment, K.Ojassoo 9