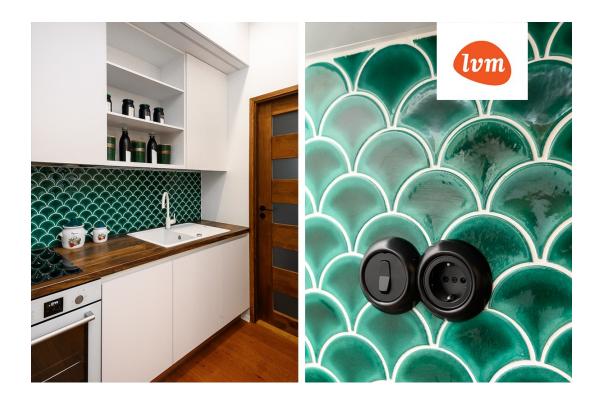

## Additional info

hot-water boiler, internet, strip flooring, shower, open kitchen, new sewage system, high ceilings, new wiring, central water, auxiliary building

Information

## apartment, K.Ojassoo 9