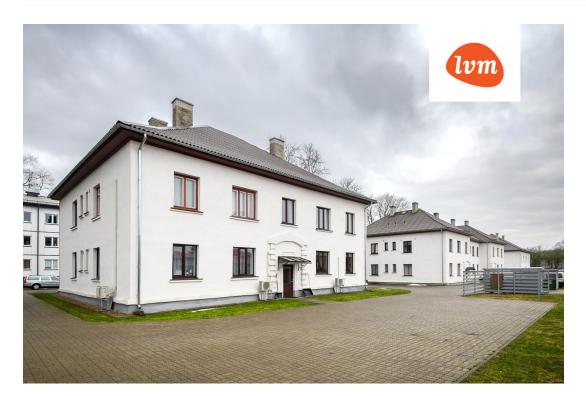

| Renovated                           |
| Ownership form:            | apartment ownership                 |
| Cadastral register number: | 34901:007:0335                      |
| Total area:                | 45.10 m <sup>2</sup>                |
| Area of plot:              | 0.00 m <sup>2</sup>                 |
| Sale price:                | 99 000 €                            |
| Price per m <sup>2</sup> : | 2 195 €                             |

## Real estate agent



Leie Kõiv leie.koiv@lvm.ee +37256099400

## Additional info

hot-water boiler, internet, strip flooring, shower, open kitchen, new sewage system, high ceilings, new wiring, central water, auxiliary building

Information



## apartment, K.Ojassoo 9