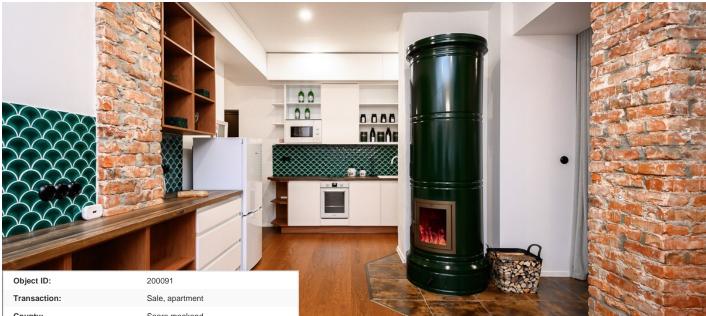

99 000 €

| Object ID:                 | 200091                              |
|----------------------------|-------------------------------------|
| Transaction:               | Sale, apartment                     |
| County:                    | Saare maakond                       |
| City/county:               | Saaremaa vald Kuressaare linn       |
| Floor:                     | 2                                   |
| Number of rooms:           | 2                                   |
| Type of heating:           | stove heating, air source heat pump |
| Year of construction:      | 1959                                |
| Readiness:                 | Renovated                           |
| Ownership form:            | apartment ownership                 |
| Cadastral register number: | 34901:007:0335                      |
| Total area:                | 45.10 m <sup>2</sup>                |
| Area of plot:              | 0.00 m <sup>2</sup>                 |
| Sale price:                | 99 000 €                            |
| Price per m <sup>2</sup> : | 2 195 €                             |

## Additional info

hot-water boiler, internet, strip flooring, shower, open kitchen, new sewage system, high ceilings, new wiring, central water, auxiliary building

Information

## apartment, K.Ojassoo 9