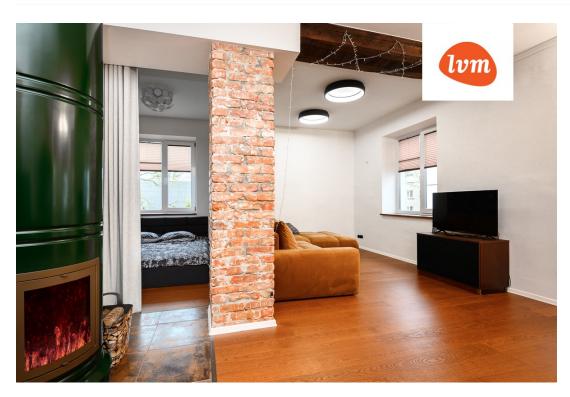

## apartment, K.Ojassoo 9

## Additional info

hot-water boiler, internet, strip flooring, shower, open kitchen, new sewage system, high ceilings, new wiring, central water, auxiliary building

Information