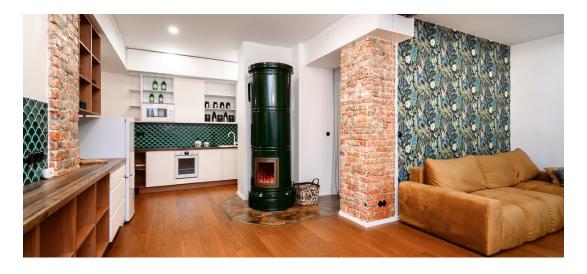

## Additional info

hot-water boiler, internet, strip flooring, shower, open kitchen, new sewage system, high ceilings, new wiring, central water, auxiliary building

Information

## apartment, K.Ojassoo 9