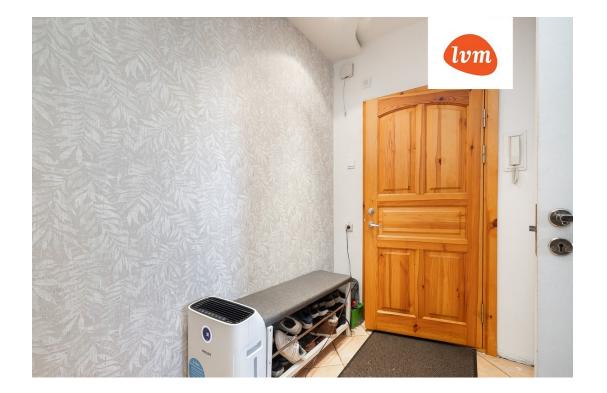

## Apartment description:

Rooms: The apartment features 4 spacious rooms – a large living room and three separate bedrooms, ideal for family members or a home office. Two bedrooms come with their own balconies, offering views of the green surroundings and providing peace and tranquility.

Kitchen: The apartment has a separate and spacious kitchen with enough room for cooking and dining. The kitchen is in good condition and equipped with all necessary amenities.

Parquet and radiators: The apartment has recently been fitted with new parquet flooring, extending from the hallway to the bedrooms, giving the home a fresh and modern look. New metal radiators have also been installed, ensuring warmth and energy efficiency.