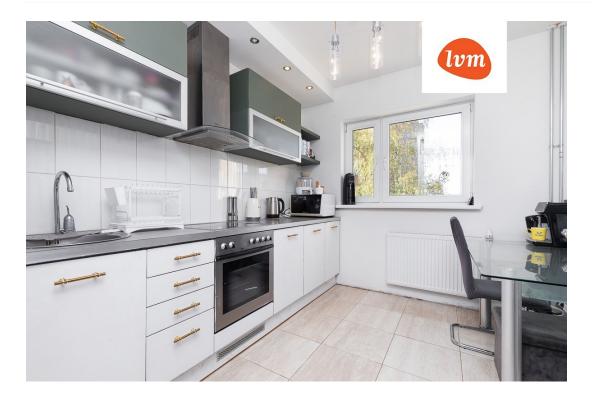

Kitchen: The apartment has a separate and spacious kitchen with enough room for cooking and dining. The kitchen is in good condition and equipped with all necessary amenities.

Parquet and radiators: The apartment has recently been fitted with new parquet flooring, extending from the hallway to the bedrooms, giving the home a fresh and modern look. New metal radiators have also been installed, ensuring warmth and energy efficiency.