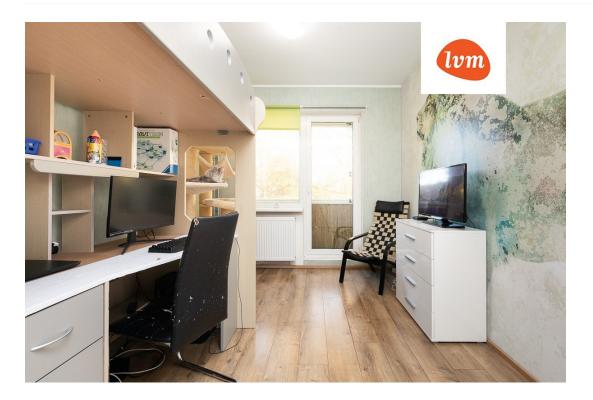

## Apartment description:

Rooms: The apartment features 4 spacious rooms – a large living room and three separate bedrooms, ideal for family members or a home office. Two bedrooms come with their own balconies, offering views of the green surroundings and providing peace and tranquility.

Kitchen: The apartment has a separate and spacious kitchen with enough room for cooking and dining. The kitchen is in good condition and equipped with all necessary amenities.

Parquet and radiators: The apartment has recently been fitted with new parquet flooring, extending from the hallway to the bedrooms, giving the home a fresh and modern look. New metal radiators have also been installed, ensuring warmth and energy efficiency.