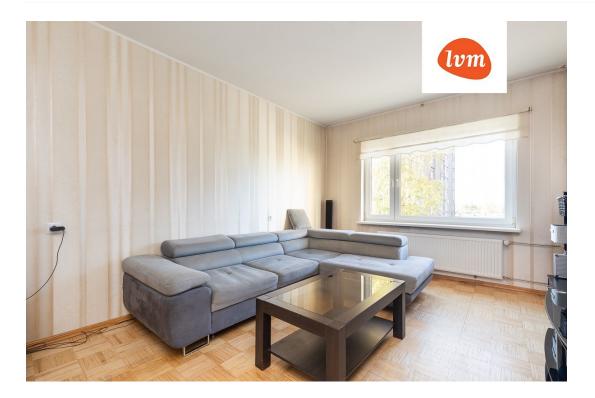

## Apartment description:

Rooms: The apartment features 4 spacious rooms – a large living room and three separate bedrooms, ideal for family members or a home office. Two bedrooms come with their own balconies, offering views of the green surroundings and providing peace and tranquility.

Kitchen: The apartment has a separate and spacious kitchen with enough room for cooking and dining. The kitchen is in good condition and equipped with all necessary amenities.

Parquet and radiators: The apartment has recently been fitted with new parquet flooring, extending from the hallway to the bedrooms, giving the home a fresh and modern look. New metal radiators have also been installed, ensuring warmth and energy efficiency.