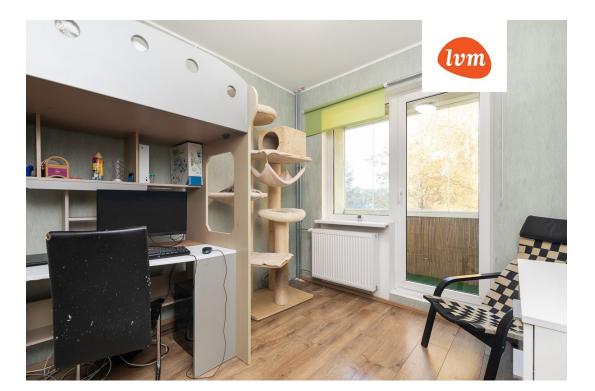

## Apartment description:

Rooms: The apartment features 4 spacious rooms – a large living room and three separate bedrooms, ideal for family members or a home office. Two bedrooms come with their own balconies, offering views of the green surroundings and providing peace and tranquility.

Kitchen: The apartment has a separate and spacious kitchen with enough room for cooking and dining. The kitchen is in good condition and equipped with all necessary amenities.

Parquet and radiators: The apartment has recently been fitted with new parquet flooring, extending from the hallway to the bedrooms, giving the home a fresh and modern look. New metal radiators have also been installed, ensuring warmth and energy efficiency.