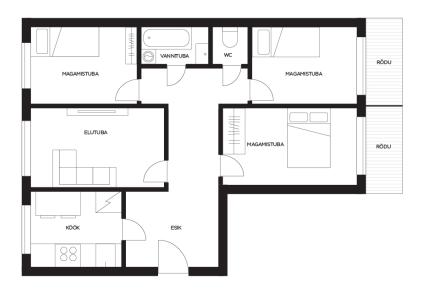

## Apartment description:

Rooms: The apartment features 4 spacious rooms – a large living room and three separate bedrooms, ideal for family members or a home office. Two bedrooms come with their own balconies, offering views of the green surroundings and providing peace and tranquility.

Kitchen: The apartment has a separate and spacious kitchen with enough room for cooking and dining. The kitchen is in good condition and equipped with all necessary amenities.

Parquet and radiators: The apartment has recently been fitted with new parquet flooring, extending from the hallway to the bedrooms, giving the home a fresh and modern look. New metal radiators have also been installed, ensuring warmth and energy efficiency.

Bathroom: The modern bathroom is equipped with new plumbing and includes a bathtub – perfect for relaxing after a long day. The bathtub makes the bathroom even more functional and is ideal for a family that values comfort and luxury.