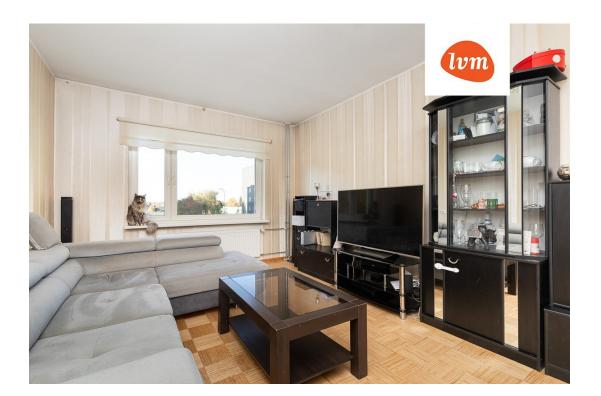

## Apartment description:

Rooms: The apartment features 4 spacious rooms – a large living room and three separate bedrooms, ideal for family members or a home office. Two bedrooms come with their own balconies, offering views of the green surroundings and providing peace and tranquility.