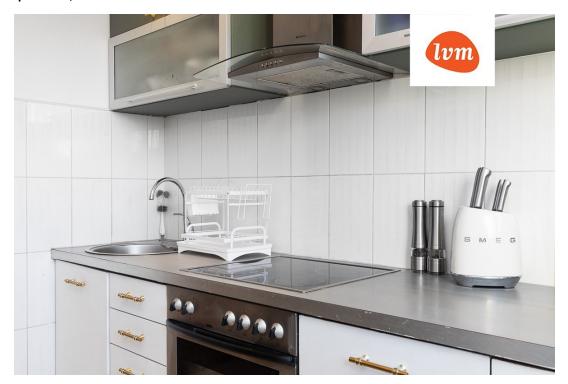

Kitchen: The apartment has a separate and spacious kitchen with enough room for cooking and dining. The kitchen is in good condition and equipped with all necessary amenities.

Parquet and radiators: The apartment has recently been fitted with new parquet flooring, extending from the hallway to the bedrooms, giving the home a fresh and modern look. New metal radiators have also been installed, ensuring warmth and energy efficiency.