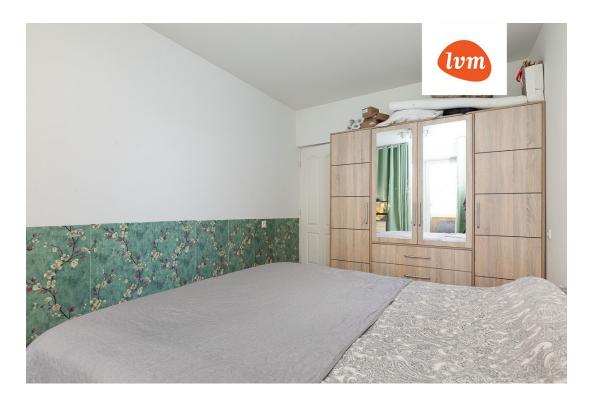

## Apartment description:

Rooms: The apartment features 4 spacious rooms – a large living room and three separate bedrooms, ideal for family members or a home office. Two bedrooms come with their own balconies, offering views of the green surroundings and providing peace and tranquility.

Kitchen: The apartment has a separate and spacious kitchen with enough room for cooking and dining. The kitchen is in good condition and equipped with all necessary amenities.

Parquet and radiators: The apartment has recently been fitted with new parquet flooring, extending from the hallway to the bedrooms, giving the home a fresh and modern look. New metal radiators have also been installed, ensuring warmth and energy efficiency.