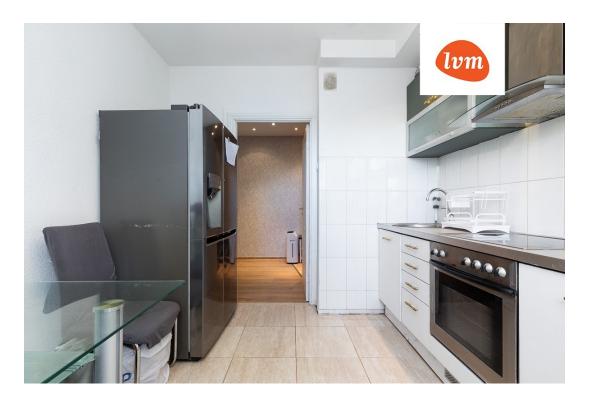

Kitchen: The apartment has a separate and spacious kitchen with enough room for cooking and dining. The kitchen is in good condition and equipped with all necessary amenities.

Parquet and radiators: The apartment has recently been fitted with new parquet flooring, extending from the hallway to the bedrooms, giving the home a fresh and modern look. New metal radiators have also been installed, ensuring warmth and energy efficiency.