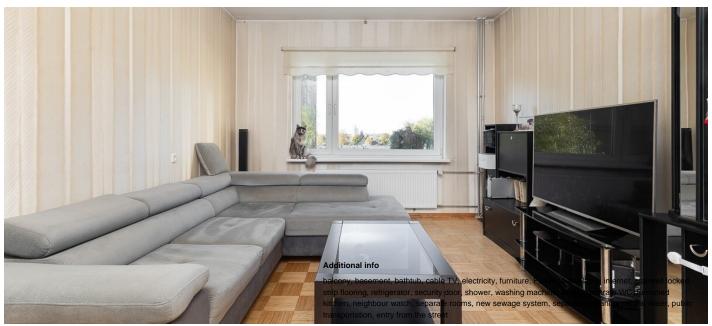

## Apartment description:

Rooms: The apartment features 4 spacious rooms – a large living room and three separate bedrooms, ideal for family members or a home office. Two bedrooms come with their own balconies, offering views of the green surroundings and providing peace and tranquility.

Kitchen: The apartment has a separate and spacious kitchen with enough room for cooking and dining. The kitchen is in good condition and equipped with all necessary amenities.

Parquet and radiators: The apartment has recently been fitted with new parquet flooring, extending from the hallway to the bedrooms, giving the home a fresh and modern look. New metal radiators have also been installed, ensuring warmth and energy efficiency.