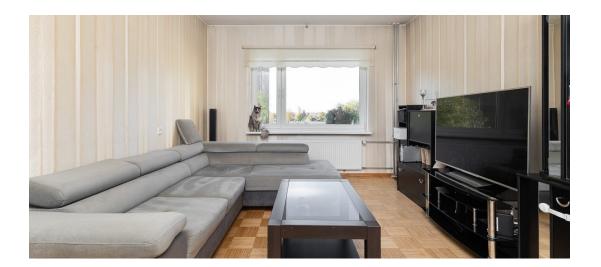

## Apartment description:

Rooms: The apartment features 4 spacious rooms – a large living room and three separate bedrooms, ideal for family members or a home office. Two bedrooms come with their own balconies, offering views of the green surroundings and providing peace and tranquility.

Kitchen: The apartment has a separate and spacious kitchen with enough room for cooking and dining. The kitchen is in good condition and equipped with all necessary amenities.

Parquet and radiators: The apartment has recently been fitted with new parquet flooring, extending from the hallway to the bedrooms, giving the home a fresh and modern look. New metal radiators have also been installed, ensuring warmth and energy efficiency.