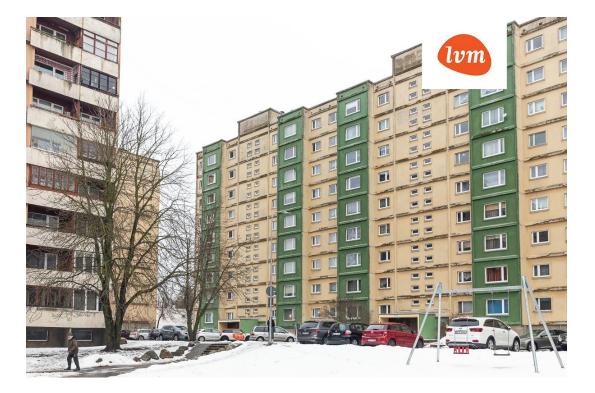

apartment, Anne 92

Object ID: 200241 Transaction: Sale, apartment County: Tartu maakond City/county: Tartu linn Annelinn Floor: Number of rooms: Type of heating: electricheating, central heating Year of construction: 1986 Ownership form: apartment ownership Cadastral register number: 79516:018:0030 Total area: 78 00 m<sup>2</sup> 0.00 m<sup>2</sup> Area of plot: 115 000 € Sale price: 1 474 € Price per m2:

Neighborhood and security: The building's main door is locked, adding privacy and security. Quiet and friendly neighbors create a pleasant community atmosphere. The building's surroundings are well-kept, and the green areas provide the opportunity to enjoy peace and tranquility while living in the city.

Location and amenities: Anne 92 is located in an area where everything necessary for daily life – shops, schools, kindergartens, and public transport stops – is conveniently nearby. There are also health trails and sports centers in the area, offering excellent opportunities for an active lifestyle.