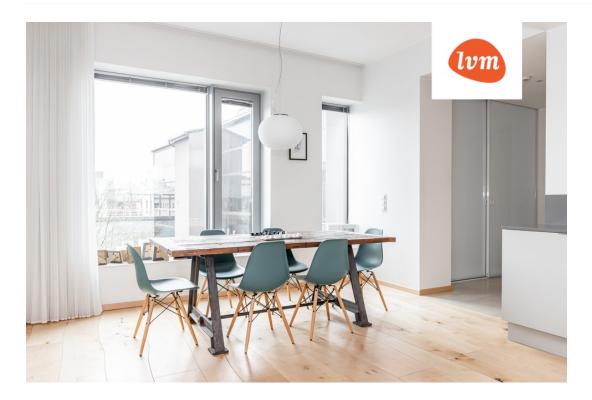

#### Information

For rent: spacious 3-room apartment at Kentmanni 6. You can enjoy from the balcony magnificent views of the city!

The apartment on the 5th floor has open living room and kitchen area; the balcony is accessible from the living room and from the bedroom.

The flooring is made out of natural oiled maple.

With the smart home solution you can control almost everything in your apartment.

The apartment has one parking spot in the underground garage. There is an electric car charging facility in the parking lot.