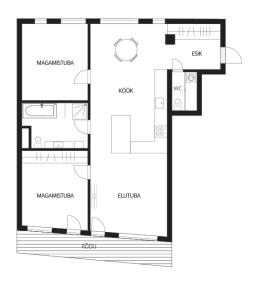

#### Information

For rent: spacious 3-room apartment at Kentmanni 6. You can enjoy from the balcony magnificent views of the city!

The apartment on the 5th floor has open living room and kitchen area; the balcony is accessible from the living room and from the bedroom.

The flooring is made out of natural oiled maple.

With the smart home solution you can control almost everything in your apartment.

The apartment has one parking spot in the underground garage. There is an electric car charging facility in the parking lot.