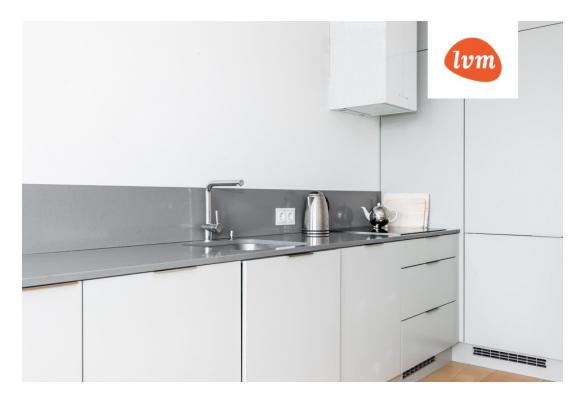

#### Information

For rent: spacious 3-room apartment at Kentmanni 6. You can enjoy from the balcony magnificent views of the city!

The apartment on the 5th floor has open living room and kitchen area; the balcony is accessible from the living room and from the bedroom.

The flooring is made out of natural oiled maple.

With the smart home solution you can control almost everything in your apartment.

The apartment has one parking spot in the underground garage. There is an electric car charging facility in the parking lot.