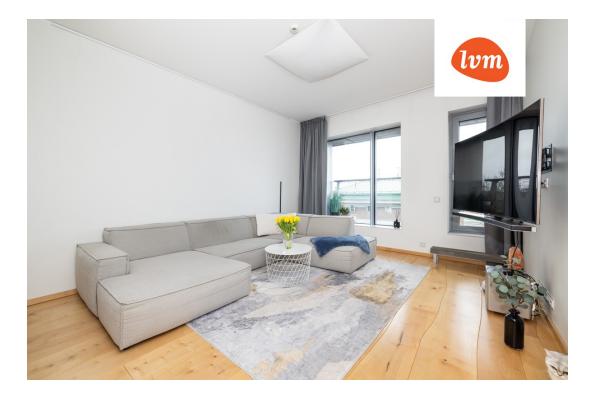

#### Information

For rent: spacious 3-room apartment at Kentmanni 6. You can enjoy from the balcony magnificent views of the city!

The apartment on the 5th floor has open living room and kitchen area; the balcony is accessible from the living room and from the bedroom.

The flooring is made out of natural oiled maple.

With the smart home solution you can control almost everything in your apartment.

The apartment has one parking spot in the underground garage. There is an electric car charging facility in the parking lot.