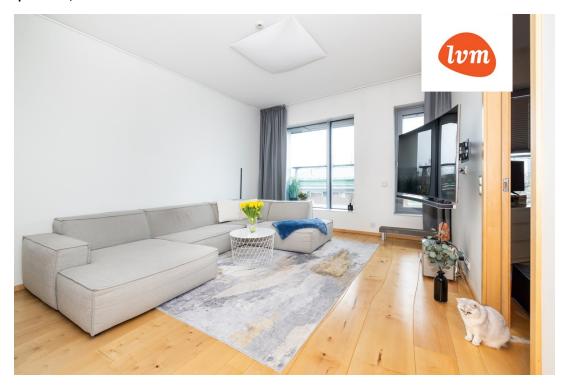

#### Information

For rent: spacious 3-room apartment at Kentmanni 6. You can enjoy from the balcony magnificent views of the city!

The apartment on the 5th floor has open living room and kitchen area; the balcony is accessible from the living room and from the bedroom.

The flooring is made out of natural oiled maple.

With the smart home solution you can control almost everything in your apartment.

The apartment has one parking spot in the underground garage. There is an electric car charging facility in the parking lot.