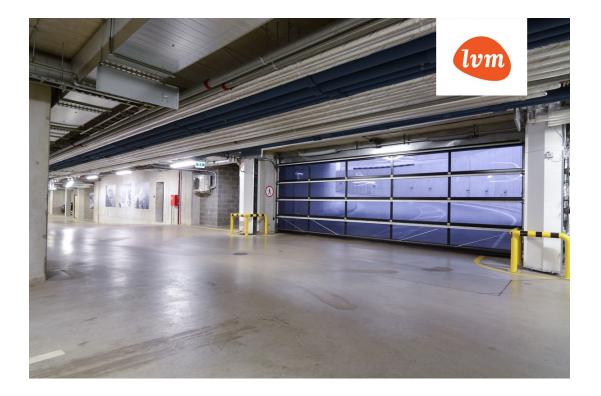

The flooring is made out of natural oiled maple.

With the smart home solution you can control almost everything in your apartment.

The apartment has one parking spot in the underground garage. There is an electric car charging facility in the parking lot.