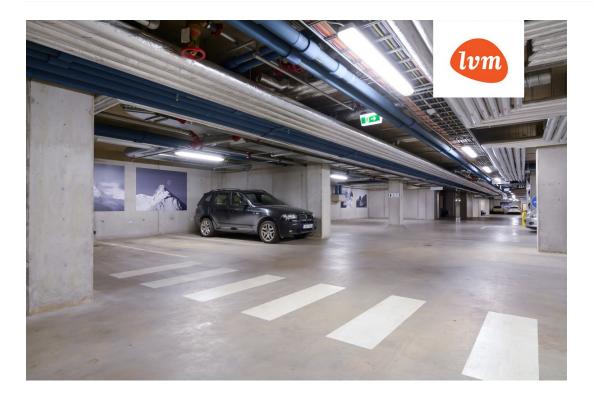

The flooring is made out of natural oiled maple.

With the smart home solution you can control almost everything in your apartment.

The apartment has one parking spot in the underground garage. There is an electric car charging facility in the parking lot.