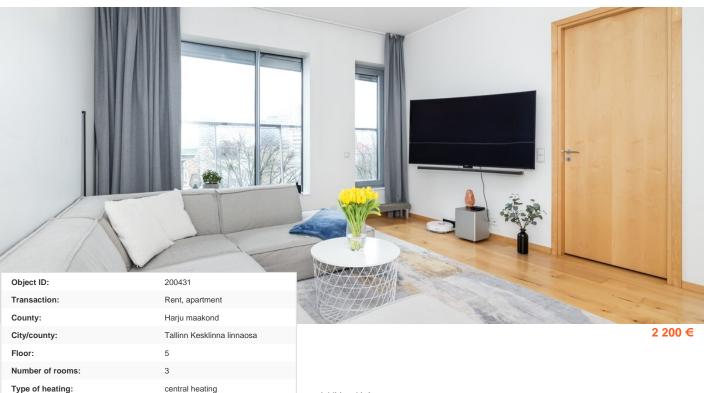

#### Information

For rent: spacious 3-room apartment at Kentmanni 6. You can enjoy from the balcony magnificent views of the city!

The apartment on the 5th floor has open living room and kitchen area; the balcony is accessible from the living room and from the bedroom.

The flooring is made out of natural oiled maple.

With the smart home solution you can control almost everything in your apartment.

The apartment has one parking spot in the underground garage. There is an electric car charging facility in the parking lot.

Price per m2:

Üürihind:

Marianne Puustak marianne.puustak@lvm.ee +3725260323

2015

Completed

89.10 m<sup>2</sup>

0.00 m<sup>2</sup>

2 200 €