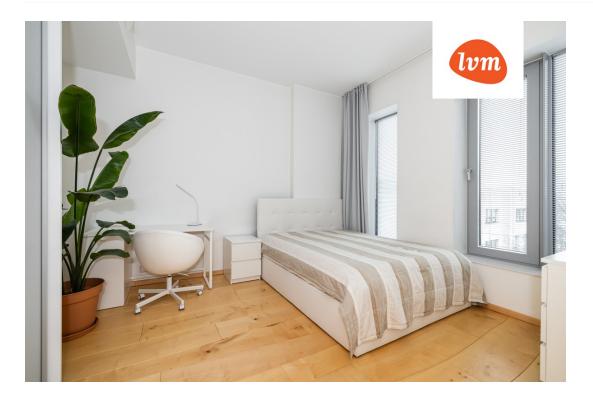

#### Information

For rent: spacious 3-room apartment at Kentmanni 6. You can enjoy from the balcony magnificent views of the city!

The apartment on the 5th floor has open living room and kitchen area; the balcony is accessible from the living room and from the bedroom.

The flooring is made out of natural oiled maple.

With the smart home solution you can control almost everything in your apartment.

The apartment has one parking spot in the underground garage. There is an electric car charging facility in the parking lot.