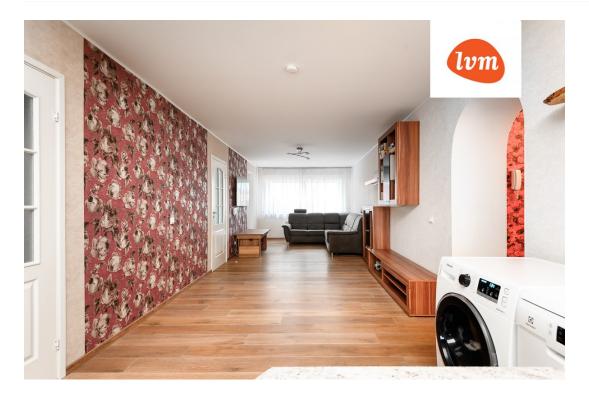

## Additional info

balcony, basement, bathtub, hot-water boiler, wardrobe, Furniture available, internet, stairwell locked, refrigerator, shower, washing machine, separate WC, furnished kitchen, neighbour watch, separate rooms, open kitchen, wall cabinets, central water, public transportation

## apartment, Kirsi 9

Kirsi 9

5