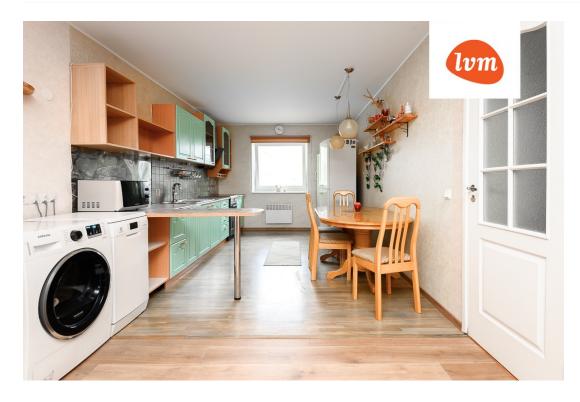

## Additional info

balcony, basement, bathtub, hot-water boiler, wardrobe, Furniture available, internet, stairwell locked, refrigerator, shower, washing machine, separate WC, furnished kitchen, neighbour watch, separate rooms, open kitchen, wall cabinets, central water, public transportation