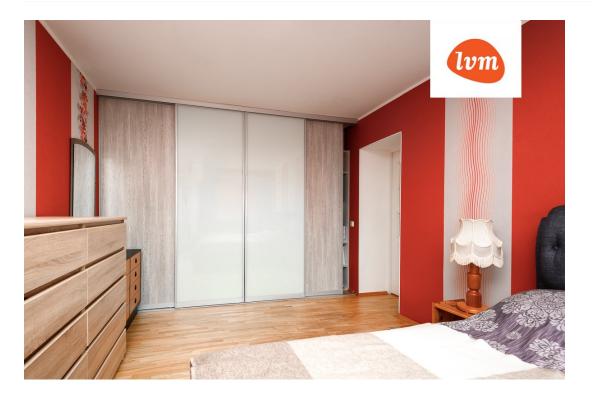

## Additional info

balcony, basement, bathtub, hot-water boiler, wardrobe, Furniture available, internet, stairwell locked, refrigerator, shower, washing machine, separate WC, furnished kitchen, neighbour watch, separate rooms, open kitchen, wall cabinets, central water, public transportation

## apartment, Kirsi 9

Kirsi 9

5