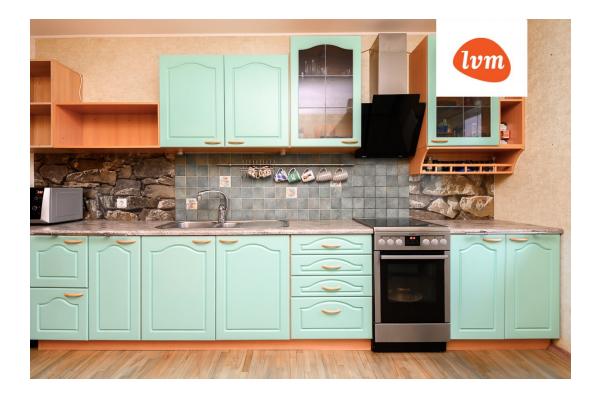

## Additional info

balcony, basement, bathtub, hot-water boiler, wardrobe, Furniture available, internet, stairwell locked, refrigerator, shower, washing machine, separate WC, furnished kitchen, neighbour watch, separate rooms, open kitchen, wall cabinets, central water, public transportation