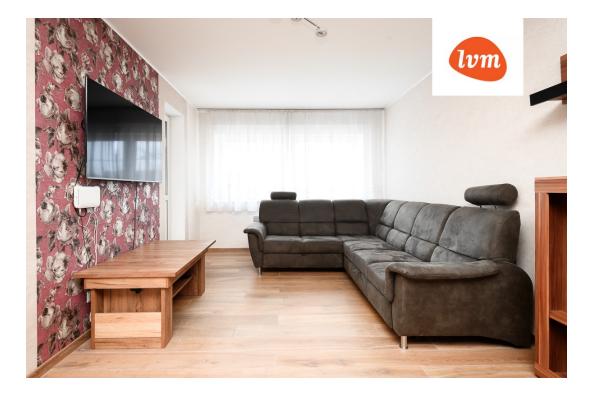

## Additional info

balcony, basement, bathtub, hot-water boiler, wardrobe, Furniture available, internet, stairwell locked, refrigerator, shower, washing machine, separate WC, furnished kitchen, neighbour watch, separate rooms, open kitchen, wall cabinets, central water, public transportation

## apartment, Kirsi 9

Kirsi 9

5