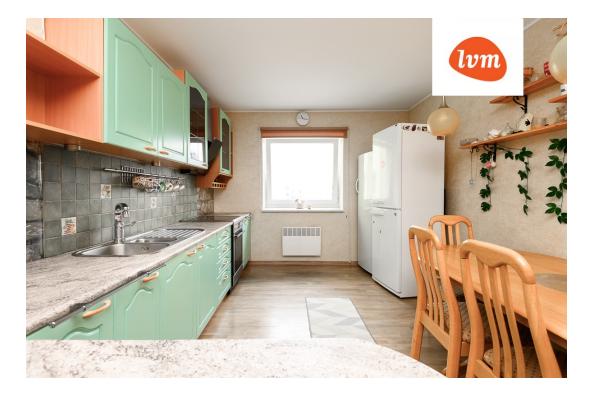

## Additional info

balcony, basement, bathtub, hot-water boiler, wardrobe, Furniture available, internet, stairwell locked, refrigerator, shower, washing machine, separate WC, furnished kitchen, neighbour watch, separate rooms, open kitchen, wall cabinets, central water, public transportation