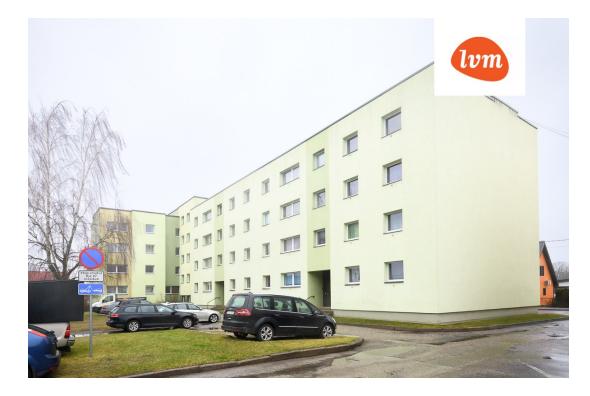

159 000 €

| Object ID:                 | 200526                                       |
|----------------------------|----------------------------------------------|
| Transaction:               | Sale, apartment                              |
| County:                    | Pärnu maakond                                |
| City/county:               | Pärnu linn Rääma                             |
| Floor:                     | 2                                            |
| Number of rooms:           | 4                                            |
| Type of heating:           | electricheating, electricalunderfloorheating |
| Year of construction:      | 1999                                         |
| Readiness:                 | Completed                                    |
| Ownership form:            | apartment ownership                          |
| Cadastral register number: | 62507:021:6550                               |
| Total area:                | 99.30 m²                                     |
| Area of plot:              | 0.00 m²                                      |
| Sale price:                | 159 000 €                                    |
| Price per m <sup>2</sup> : | 1 601 €                                      |

## apartment, Kirsi 9

Kirsi 9

5