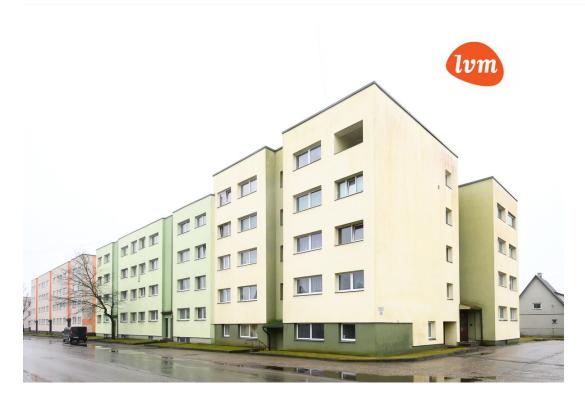

159 000 €

| Object ID:                 | 200526                                       |
|----------------------------|----------------------------------------------|
| Transaction:               | Sale, apartment                              |
| County:                    | Pärnu maakond                                |
| City/county:               | Pärnu linn Rääma                             |
| Floor:                     | 2                                            |
| Number of rooms:           | 4                                            |
| Type of heating:           | electricheating, electricalunderfloorheating |
| Year of construction:      | 1999                                         |
| Readiness:                 | Completed                                    |
| Ownership form:            | apartment ownership                          |
| Cadastral register number: | 62507:021:6550                               |
| Total area:                | 99.30 m²                                     |
| Area of plot:              | 0.00 m²                                      |
| Sale price:                | 159 000 €                                    |
| Price per m <sup>2</sup> : | 1 601 €                                      |

## apartment, Kirsi 9

Kirsi 9

5