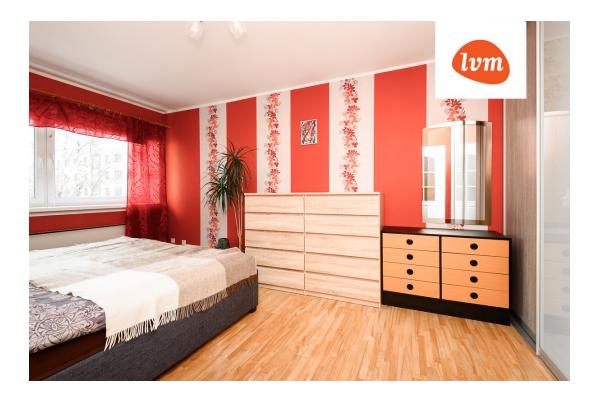

## Additional info

balcony, basement, bathtub, hot-water boiler, wardrobe, Furniture available, internet, stairwell locked, refrigerator, shower, washing machine, separate WC, furnished kitchen, neighbour watch, separate rooms, open kitchen, wall cabinets, central water, public transportation

## apartment, Kirsi 9

Kirsi 9

5