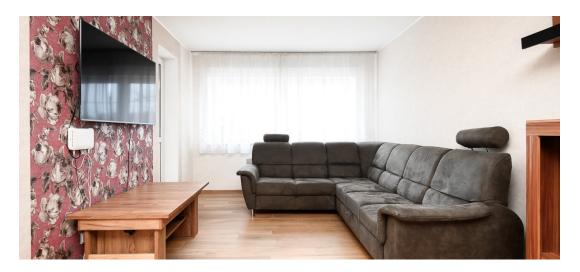

## Additional info

balcony, basement, bathtub, hot-water boiler, wardrobe, Furniture available, internet, stairwell locked, refrigerator, shower, washing machine, separate WC, furnished kitchen, neighbour watch, separate rooms, open kitchen, wall cabinets, central water, public transportation