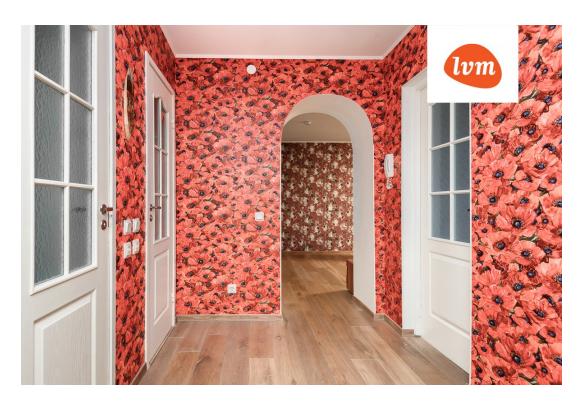

|
| Total area:                | 99.30 m²                                     |
| Area of plot:              | 0.00 m²                                      |
| Sale price:                | 159 000 €                                    |
| Price per m <sup>2</sup> : | 1 601 €                                      |

## Real estate agent



Lea Aniste lea.aniste@lvm.ee +37256853500

## Additional info

balcony, basement, bathtub, hot-water boiler, wardrobe, Furniture available, internet, stairwell locked, refrigerator, shower, washing machine, separate WC, furnished kitchen, neighbour watch, separate rooms, open kitchen, wall cabinets, central water, public transportation

Information



## apartment, Kirsi 9



Kirsi 9























5