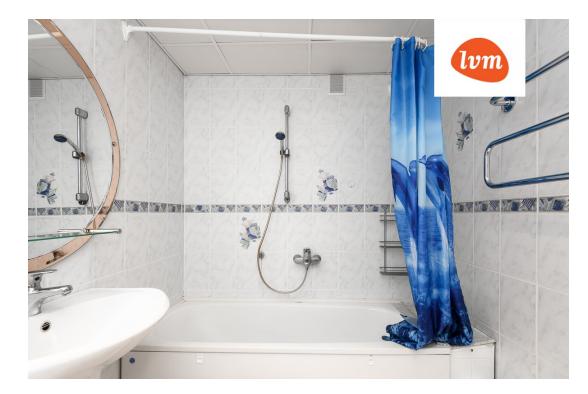

## Additional info

balcony, basement, bathtub, hot-water boiler, wardrobe, Furniture available, internet, stairwell locked, refrigerator, shower, washing machine, separate WC, furnished kitchen, neighbour watch, separate rooms, open kitchen, wall cabinets, central water, public transportation