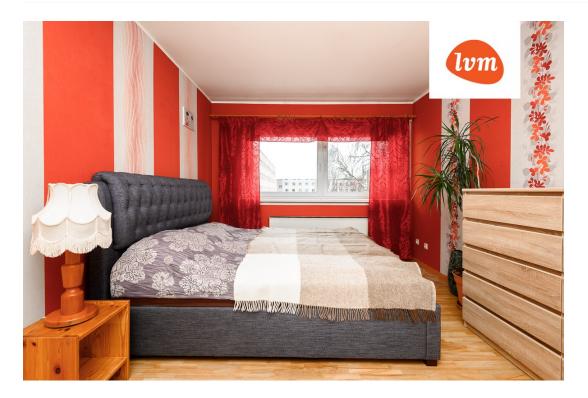

## Additional info

balcony, basement, bathtub, hot-water boiler, wardrobe, Furniture available, internet, stairwell locked, refrigerator, shower, washing machine, separate WC, furnished kitchen, neighbour watch, separate rooms, open kitchen, wall cabinets, central water, public transportation