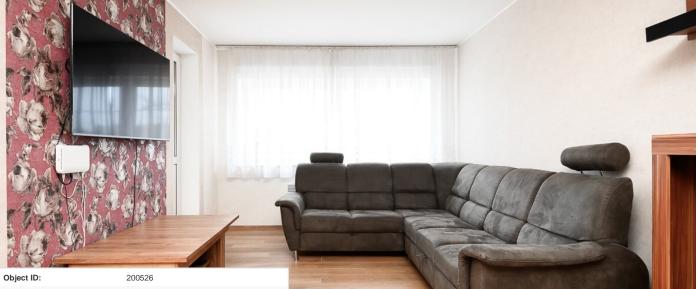

## Additional info

balcony, basement, bathtub, hot-water boiler, wardrobe, Furniture available, internet, stairwell locked, refrigerator, shower, washing machine, separate WC, furnished kitchen, neighbour watch, separate rooms, open kitchen, wall cabinets, central water, public transportation

## apartment, Kirsi 9

Kirsi 9

5