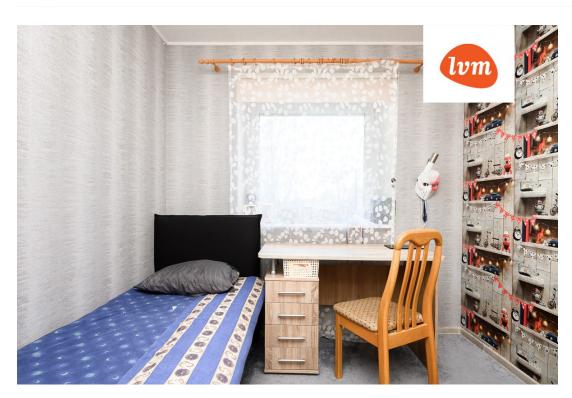

## Additional info

balcony, basement, bathtub, hot-water boiler, wardrobe, Furniture available, internet, stairwell locked, refrigerator, shower, washing machine, separate WC, furnished kitchen, neighbour watch, separate rooms, open kitchen, wall cabinets, central water, public transportation

## apartment, Kirsi 9

Kirsi 9

5