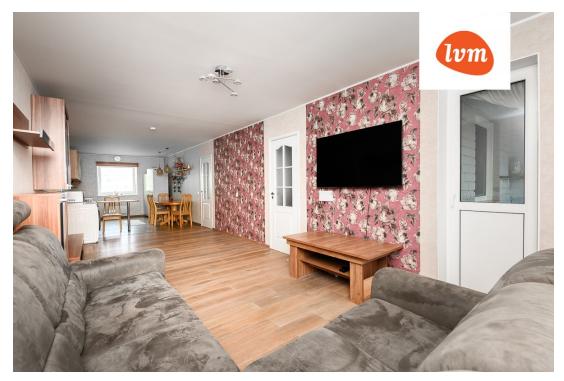

## Additional info

balcony, basement, bathtub, hot-water boiler, wardrobe, Furniture available, internet, stairwell locked, refrigerator, shower, washing machine, separate WC, furnished kitchen, neighbour watch, separate rooms, open kitchen, wall cabinets, central water, public transportation

## apartment, Kirsi 9

Kirsi 9

5