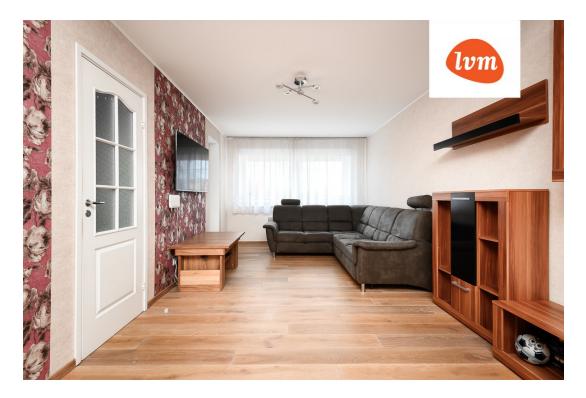

## Additional info

balcony, basement, bathtub, hot-water boiler, wardrobe, Furniture available, internet, stairwell locked, refrigerator, shower, washing machine, separate WC, furnished kitchen, neighbour watch, separate rooms, open kitchen, wall cabinets, central water, public transportation

## apartment, Kirsi 9

Kirsi 9

5