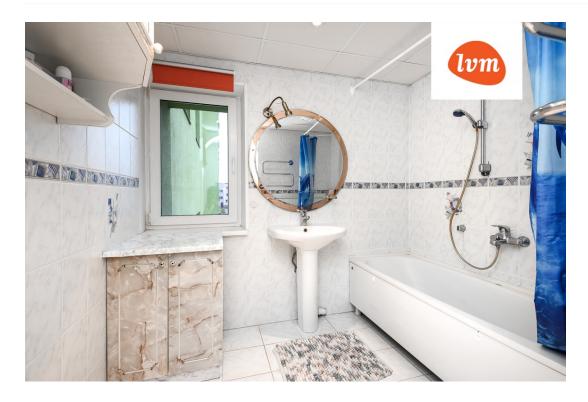

## Additional info

balcony, basement, bathtub, hot-water boiler, wardrobe, Furniture available, internet, stairwell locked, refrigerator, shower, washing machine, separate WC, furnished kitchen, neighbour watch, separate rooms, open kitchen, wall cabinets, central water, public transportation