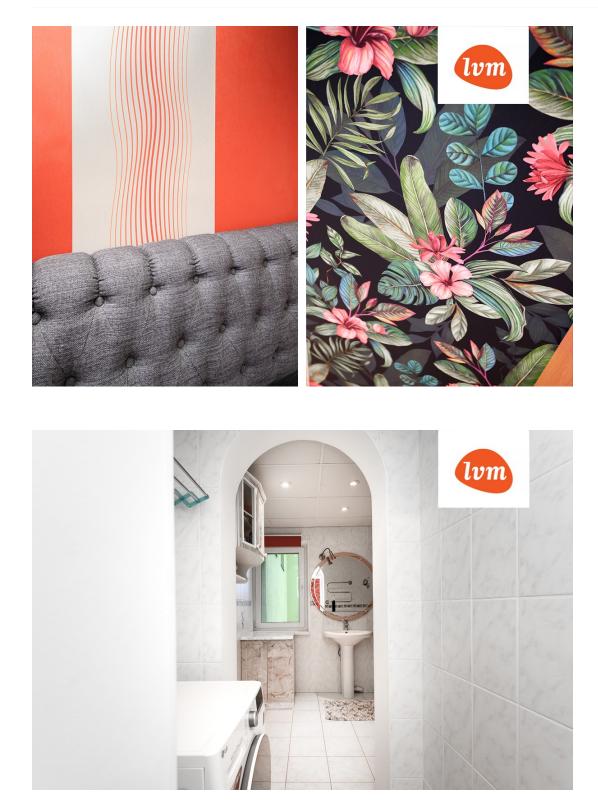

## Additional info

balcony, basement, bathtub, hot-water boiler, wardrobe, Furniture available, internet, stairwell locked, refrigerator, shower, washing machine, separate WC, furnished kitchen, neighbour watch, separate rooms, open kitchen, wall cabinets, central water, public transportation