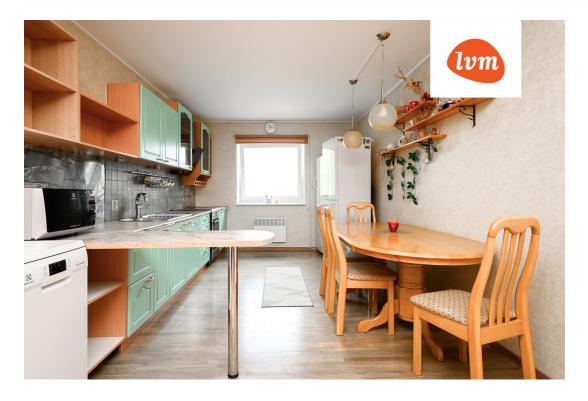

## Additional info

balcony, basement, bathtub, hot-water boiler, wardrobe, Furniture available, internet, stairwell locked, refrigerator, shower, washing machine, separate WC, furnished kitchen, neighbour watch, separate rooms, open kitchen, wall cabinets, central water, public transportation

## apartment, Kirsi 9

Kirsi 9

5