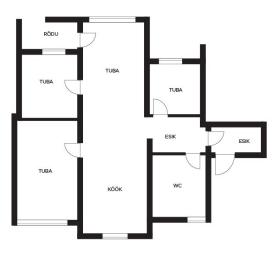

159 000 €

| Object ID:                 | 200526                                       |
|----------------------------|----------------------------------------------|
| Transaction:               | Sale, apartment                              |
| County:                    | Pärnu maakond                                |
| City/county:               | Pärnu linn Rääma                             |
| Floor:                     | 2                                            |
| Number of rooms:           | 4                                            |
| Type of heating:           | electricheating, electricalunderfloorheating |
| Year of construction:      | 1999                                         |
| Readiness:                 | Completed                                    |
| Ownership form:            | apartment ownership                          |
| Cadastral register number: | 62507:021:6550                               |
| Total area:                | 99.30 m²                                     |
| Area of plot:              | 0.00 m²                                      |
| Sale price:                | 159 000 €                                    |
| Price per m <sup>2</sup> : | 1 601 €                                      |