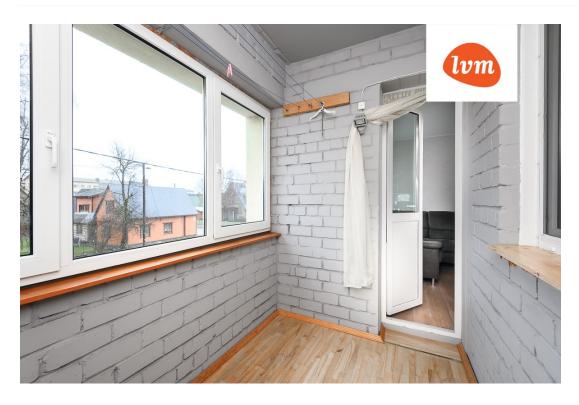

## Additional info

balcony, basement, bathtub, hot-water boiler, wardrobe, Furniture available, internet, stairwell locked, refrigerator, shower, washing machine, separate WC, furnished kitchen, neighbour watch, separate rooms, open kitchen, wall cabinets, central water, public transportation