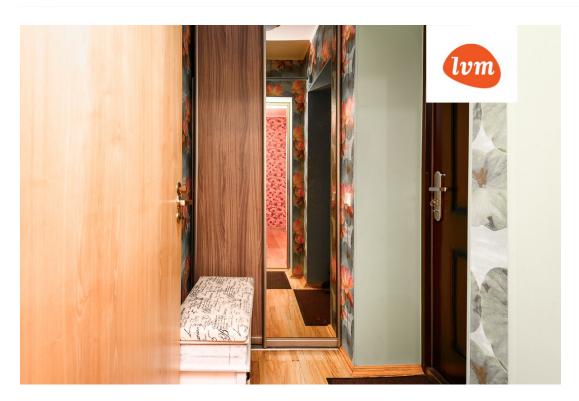

|
| Total area:                | 99.30 m²                                     |
| Area of plot:              | 0.00 m²                                      |
| Sale price:                | 159 000 €                                    |
| Price per m <sup>2</sup> : | 1 601 €                                      |

## Real estate agent



Lea Aniste lea.aniste@lvm.ee +37256853500

## Additional info

balcony, basement, bathtub, hot-water boiler, wardrobe, Furniture available, internet, stairwell locked, refrigerator, shower, washing machine, separate WC, furnished kitchen, neighbour watch, separate rooms, open kitchen, wall cabinets, central water, public transportation

Information



## apartment, Kirsi 9



Kirsi 9























5