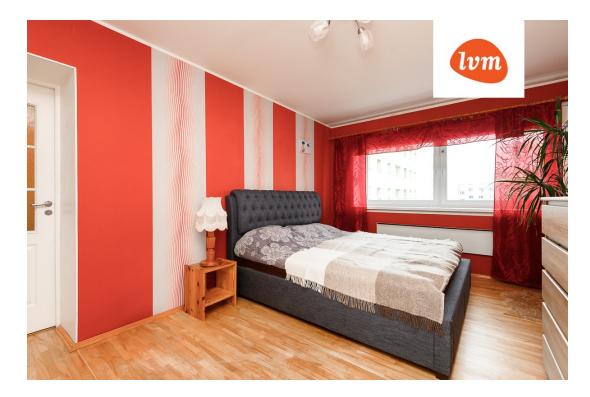

## Additional info

balcony, basement, bathtub, hot-water boiler, wardrobe, Furniture available, internet, stairwell locked, refrigerator, shower, washing machine, separate WC, furnished kitchen, neighbour watch, separate rooms, open kitchen, wall cabinets, central water, public transportation

## apartment, Kirsi 9

Kirsi 9

5