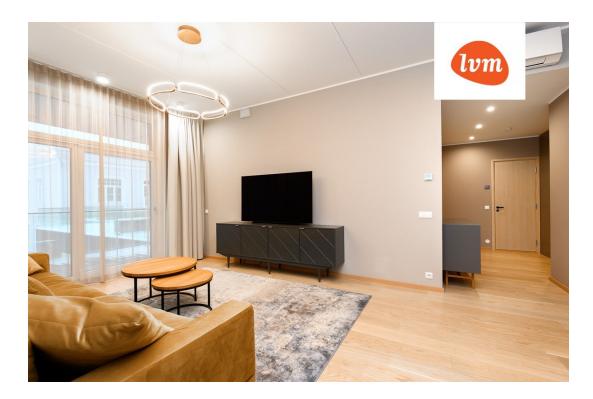

## Additional info

balcony, basement, cable TV, wardrobe, electricity, elevator, furniture, Furniture available, Garage, internet, stairwell locked, strip flooring, refrigerator, security door, shower, telephone, TV, washing machine, water, furnished kitchen, video surveillance, separate rooms, open kitchen, new sewage system, courtyard, separate entrance, high ceilings, new wiring, wall cabinets, central water, fenced area, public transportation, entry from the street