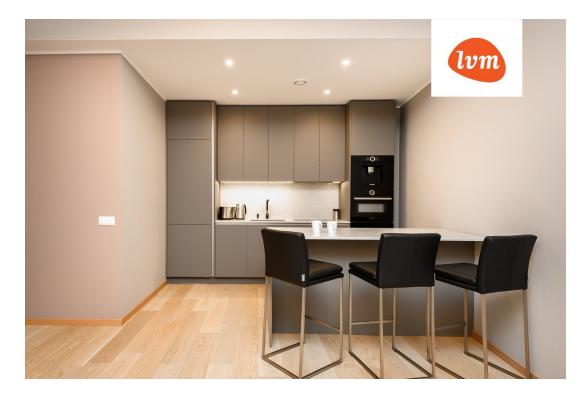

## Additional info

balcony, basement, cable TV, wardrobe, electricity, elevator, furniture, Furniture available, Garage, internet, stairwell locked, strip flooring, refrigerator, security door, shower, telephone, TV, washing machine, water, furnished kitchen, video surveillance, separate rooms, open kitchen, new sewage system, courtyard, separate entrance, high ceilings, new wiring, wall cabinets, central water, fenced area, public transportation, entry from the street