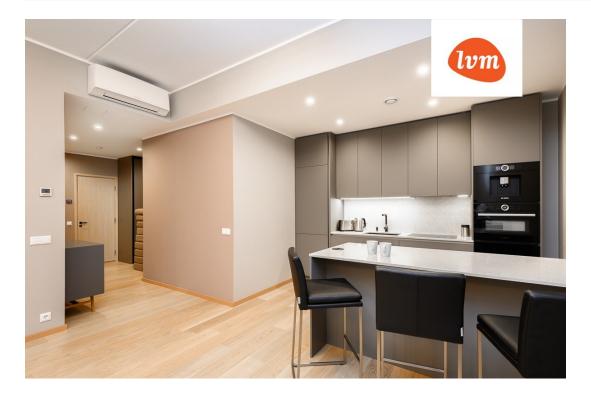

## Additional info

balcony, basement, cable TV, wardrobe, electricity, elevator, furniture, Furniture available, Garage, internet, stairwell locked, strip flooring, refrigerator, security door, shower, telephone, TV, washing machine, water, furnished kitchen, video surveillance, separate rooms, open kitchen, new sewage system, courtyard, separate entrance, high ceilings, new wiring, wall cabinets, central water, fenced area, public transportation, entry from the street