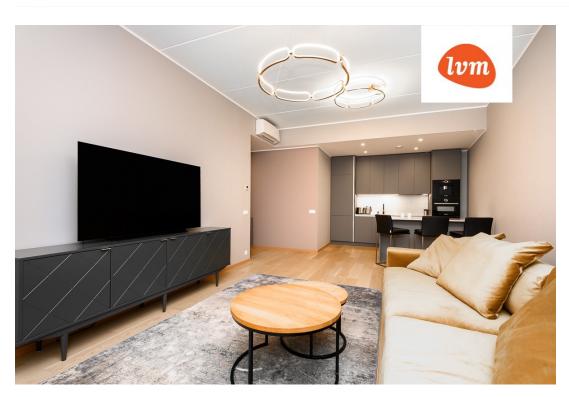

## Additional info

balcony, basement, cable TV, wardrobe, electricity, elevator, furniture, Furniture available, Garage, internet, stairwell locked, strip flooring, refrigerator, security door, shower, telephone, TV, washing machine, water, furnished kitchen, video surveillance, separate rooms, open kitchen, new sewage system, courtyard, separate entrance, high ceilings, new wiring, wall cabinets, central water, fenced area, public transportation, entry from the street