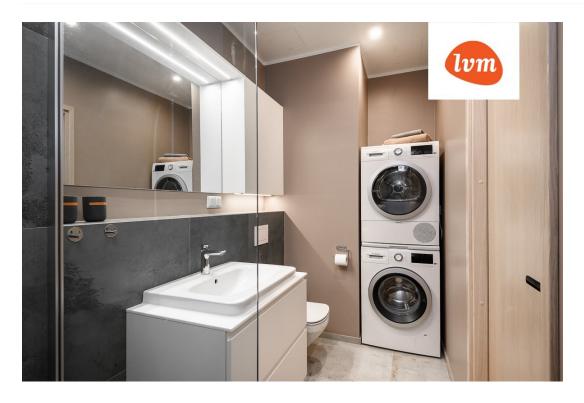

## Additional info

balcony, basement, cable TV, wardrobe, electricity, elevator, furniture, Furniture available, Garage, internet, stairwell locked, strip flooring, refrigerator, security door, shower, telephone, TV, washing machine, water, furnished kitchen, video surveillance, separate rooms, open kitchen, new sewage system, courtyard, separate entrance, high ceilings, new wiring, wall cabinets, central water, fenced area, public transportation, entry from the street