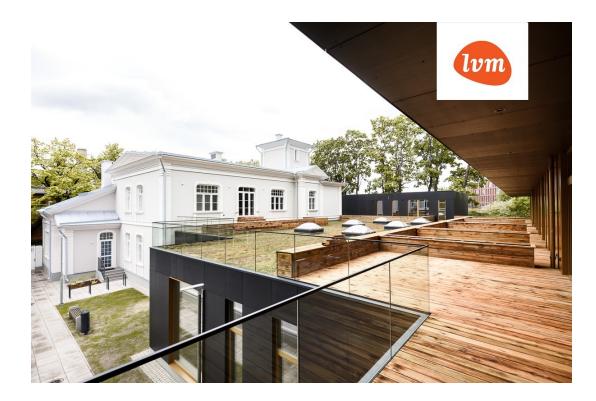

## Additional info

balcony, basement, cable TV, wardrobe, electricity, elevator, furniture, Furniture available, Garage, internet, stairwell locked, strip flooring, refrigerator, security door, shower, telephone, TV, washing machine, water, furnished kitchen, video surveillance, separate rooms, open kitchen, new sewage system, courtyard, separate entrance, high ceilings, new wiring, wall cabinets, central water, fenced area, public transportation, entry from the street

## apartment, Pikk 16

Pikk 16