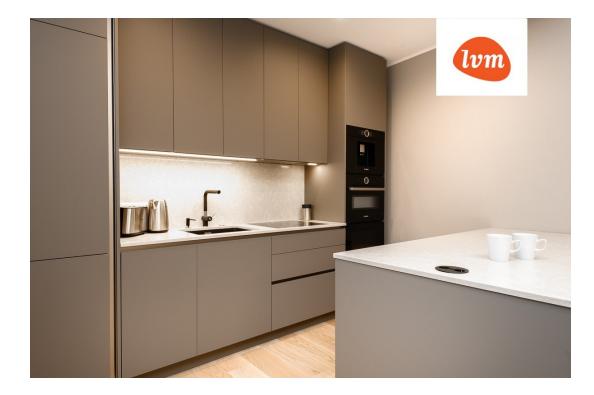

## Additional info

balcony, basement, cable TV, wardrobe, electricity, elevator, furniture, Furniture available, Garage, internet, stairwell locked, strip flooring, refrigerator, security door, shower, telephone, TV, washing machine, water, furnished kitchen, video surveillance, separate rooms, open kitchen, new sewage system, courtyard, separate entrance, high ceilings, new wiring, wall cabinets, central water, fenced area, public transportation, entry from the street