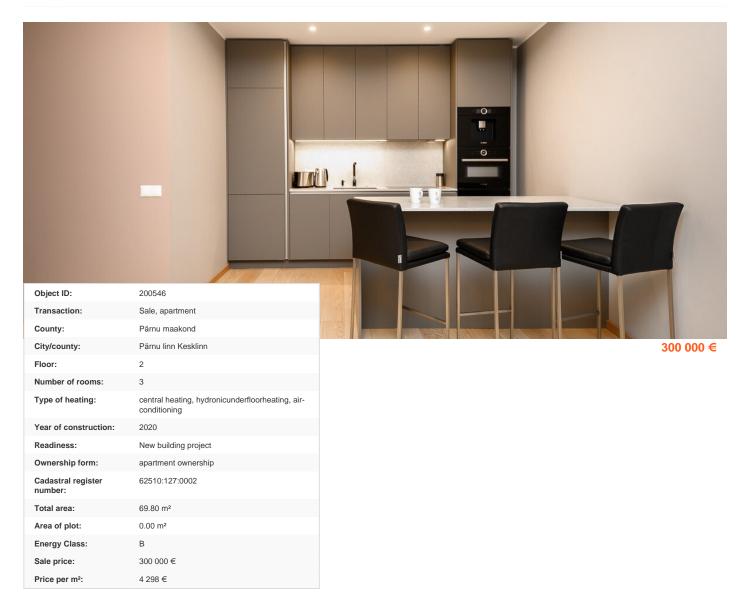

## Real estate agent



Ingmar Saksing ingmar.saksing@lvm.ee +3725013320

## Additional info

balcony, basement, cable TV, wardrobe, electricity, elevator, furniture, Furniture available, Garage, internet, stairwell locked, strip flooring, refrigerator, security door, shower, telephone, TV, washing machine, water, furnished kitchen, video surveillance, separate rooms, open kitchen, new sewage system, courtyard, separate entrance, high ceilings, new wiring, wall cabinets, central water, fenced area, public transportation, entry from the street

Information



## apartment, Pikk 16

































































































Pikk 16