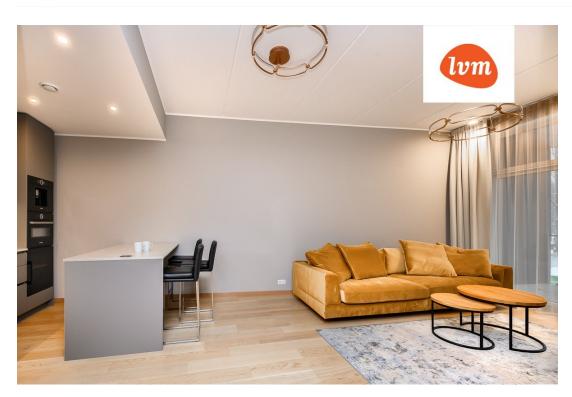

## Additional info

balcony, basement, cable TV, wardrobe, electricity, elevator, furniture, Furniture available, Garage, internet, stairwell locked, strip flooring, refrigerator, security door, shower, telephone, TV, washing machine, water, furnished kitchen, video surveillance, separate rooms, open kitchen, new sewage system, courtyard, separate entrance, high ceilings, new wiring, wall cabinets, central water, fenced area, public transportation, entry from the street