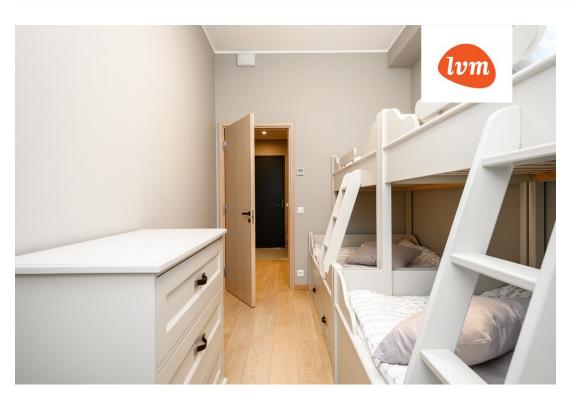

## Additional info

balcony, basement, cable TV, wardrobe, electricity, elevator, furniture, Furniture available, Garage, internet, stairwell locked, strip flooring, refrigerator, security door, shower, telephone, TV, washing machine, water, furnished kitchen, video surveillance, separate rooms, open kitchen, new sewage system, courtyard, separate entrance, high ceilings, new wiring, wall cabinets, central water, fenced area, public transportation, entry from the street