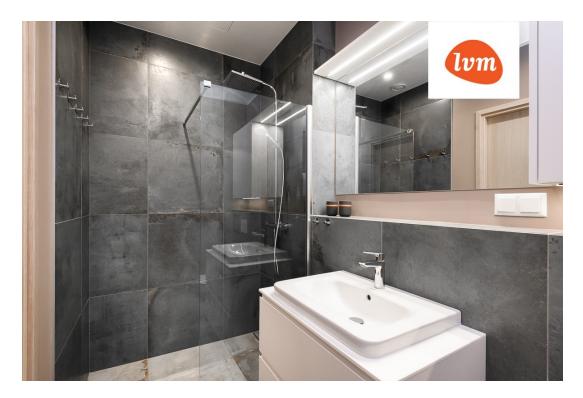

## Additional info

balcony, basement, cable TV, wardrobe, electricity, elevator, furniture, Furniture available, Garage, internet, stairwell locked, strip flooring, refrigerator, security door, shower, telephone, TV, washing machine, water, furnished kitchen, video surveillance, separate rooms, open kitchen, new sewage system, courtyard, separate entrance, high ceilings, new wiring, wall cabinets, central water, fenced area, public transportation, entry from the street