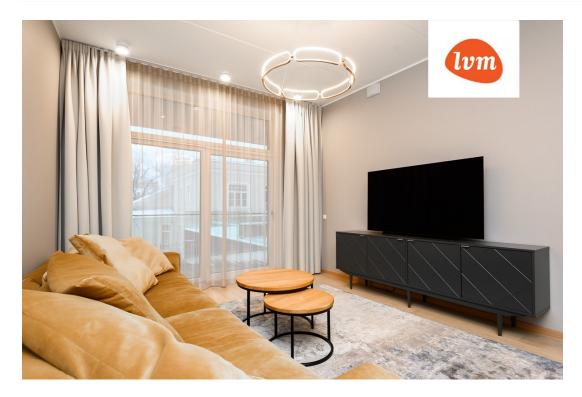

## Additional info

balcony, basement, cable TV, wardrobe, electricity, elevator, furniture, Furniture available, Garage, internet, stairwell locked, strip flooring, refrigerator, security door, shower, telephone, TV, washing machine, water, furnished kitchen, video surveillance, separate rooms, open kitchen, new sewage system, courtyard, separate entrance, high ceilings, new wiring, wall cabinets, central water, fenced area, public transportation, entry from the street