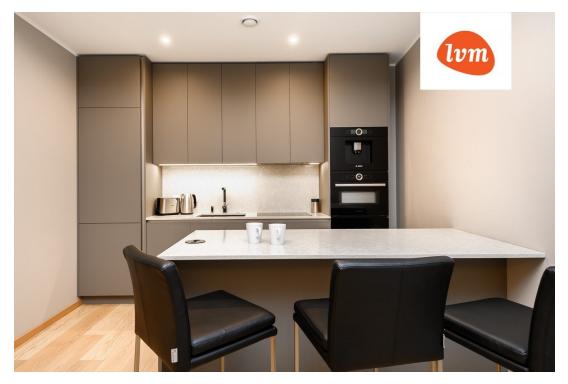

## Real estate agent



Ingmar Saksing ingmar.saksing@lvm.ee +3725013320

## Additional info

balcony, basement, cable TV, wardrobe, electricity, elevator, furniture, Furniture available, Garage, internet, stairwell locked, strip flooring, refrigerator, security door, shower, telephone, TV, washing machine, water, furnished kitchen, video surveillance, separate rooms, open kitchen, new sewage system, courtyard, separate entrance, high ceilings, new wiring, wall cabinets, central water, fenced area, public transportation, entry from the street

Information



## apartment, Pikk 16

































































































Pikk 16