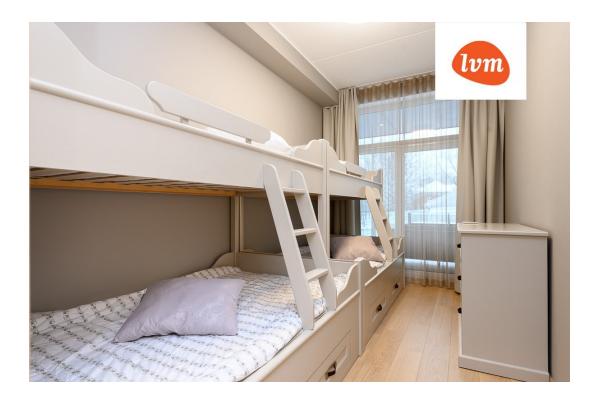

## Additional info

balcony, basement, cable TV, wardrobe, electricity, elevator, furniture, Furniture available, Garage, internet, stairwell locked, strip flooring, refrigerator, security door, shower, telephone, TV, washing machine, water, furnished kitchen, video surveillance, separate rooms, open kitchen, new sewage system, courtyard, separate entrance, high ceilings, new wiring, wall cabinets, central water, fenced area, public transportation, entry from the street