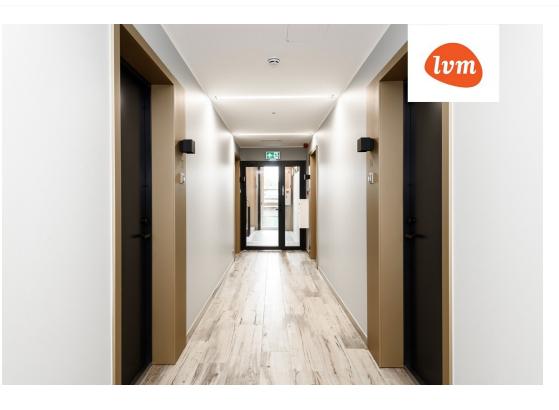

## Additional info

balcony, basement, cable TV, wardrobe, electricity, elevator, furniture, Furniture available, Garage, internet, stairwell locked, strip flooring, refrigerator, security door, shower, telephone, TV, washing machine, water, furnished kitchen, video surveillance, separate rooms, open kitchen, new sewage system, courtyard, separate entrance, high ceilings, new wiring, wall cabinets, central water, fenced area, public transportation, entry from the street

## apartment, Pikk 16

Pikk 16