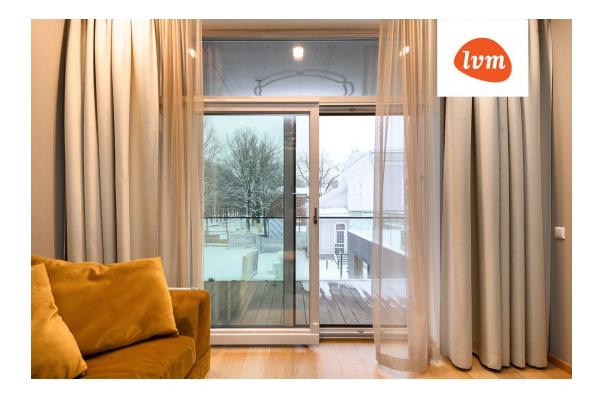

## Additional info

balcony, basement, cable TV, wardrobe, electricity, elevator, furniture, Furniture available, Garage, internet, stairwell locked, strip flooring, refrigerator, security door, shower, telephone, TV, washing machine, water, furnished kitchen, video surveillance, separate rooms, open kitchen, new sewage system, courtyard, separate entrance, high ceilings, new wiring, wall cabinets, central water, fenced area, public transportation, entry from the street