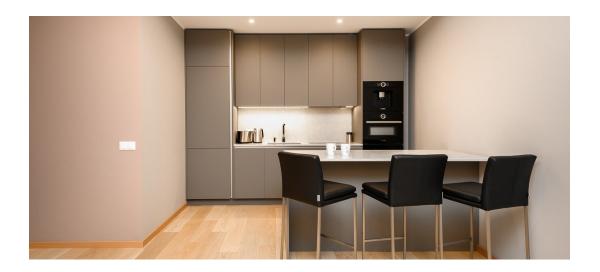

## Additional info

balcony, basement, cable TV, wardrobe, electricity, elevator, furniture, Furniture available, Garage, internet, stairwell locked, strip flooring, refrigerator, security door, shower, telephone, TV, washing machine, water, furnished kitchen, video surveillance, separate rooms, open kitchen, new sewage system, courtyard, separate entrance, high ceilings, new wiring, wall cabinets, central water, fenced area, public transportation, entry from the street