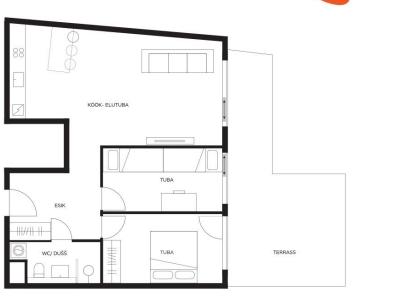

## Real estate agent



Ingmar Saksing ingmar.saksing@lvm.ee +3725013320

## Additional info

balcony, basement, cable TV, wardrobe, electricity, elevator, furniture, Furniture available, Garage, internet, stairwell locked, strip flooring, refrigerator, security door, shower, telephone, TV, washing machine, water, furnished kitchen, video surveillance, separate rooms, open kitchen, new sewage system, courtyard, separate entrance, high ceilings, new wiring, wall cabinets, central water, fenced area, public transportation, entry from the street

Information



## apartment, Pikk 16

































































































Pikk 16