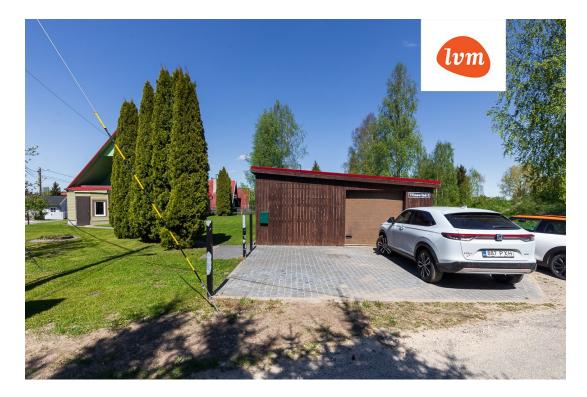

## Additional info

hot-water boiler, cable TV, electricity, fireplace, Furniture available, internet, refrigerator, shower, water, furnished kitchen, open kitchen, courtyard, forest nearby, entry from the street

## House, Tihase tee

**Tihase tee 1 Eametsa** I korrus

**Tihase tee 1, Eametsa** II korrus