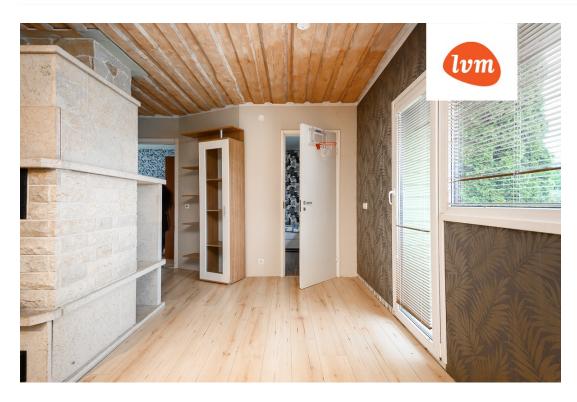

## Additional info

hot-water boiler, cable TV, electricity, fireplace, Furniture available, internet, refrigerator, shower, water, furnished kitchen, open kitchen, courtyard, forest nearby, entry from the street