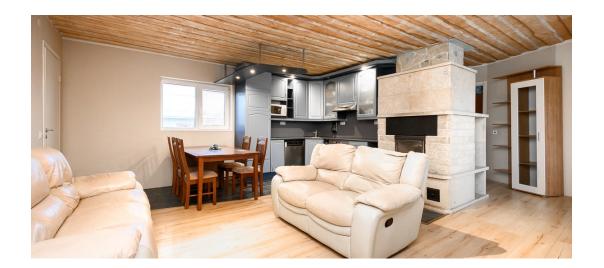

## Additional info

hot-water boiler, cable TV, electricity, fireplace, Furniture available, internet, refrigerator, shower, water, furnished kitchen, open kitchen, courtyard, forest nearby, entry from the street