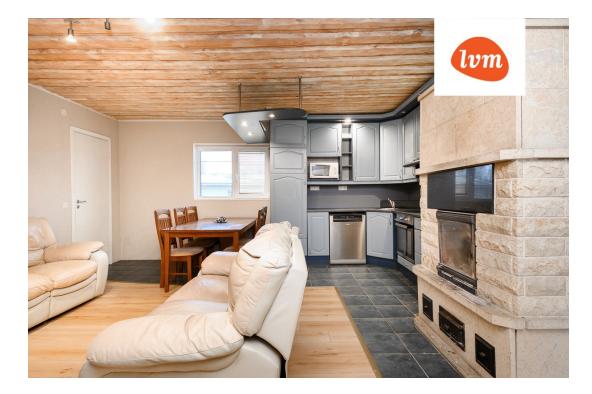

## Additional info

hot-water boiler, cable TV, electricity, fireplace, Furniture available, internet, refrigerator, shower, water, furnished kitchen, open kitchen, courtyard, forest nearby, entry from the street