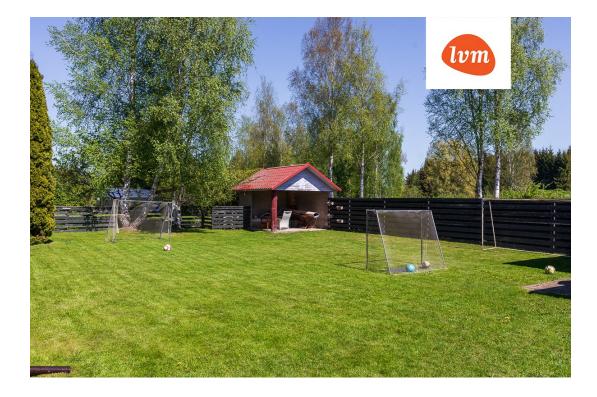

## Additional info

hot-water boiler, cable TV, electricity, fireplace, Furniture available, internet, refrigerator, shower, water, furnished kitchen, open kitchen, courtyard, forest nearby, entry from the street