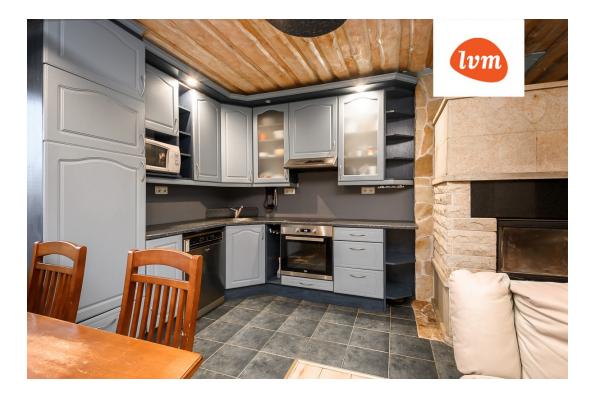

## Additional info

hot-water boiler, cable TV, electricity, fireplace, Furniture available, internet, refrigerator, shower, water, furnished kitchen, open kitchen, courtyard, forest nearby, entry from the street