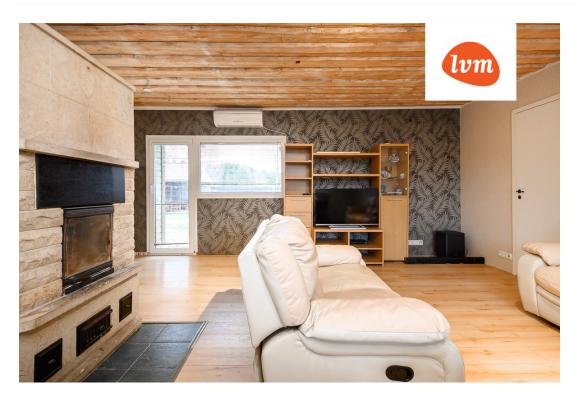

## Additional info

hot-water boiler, cable TV, electricity, fireplace, Furniture available, internet, refrigerator, shower, water, furnished kitchen, open kitchen, courtyard, forest nearby, entry from the street