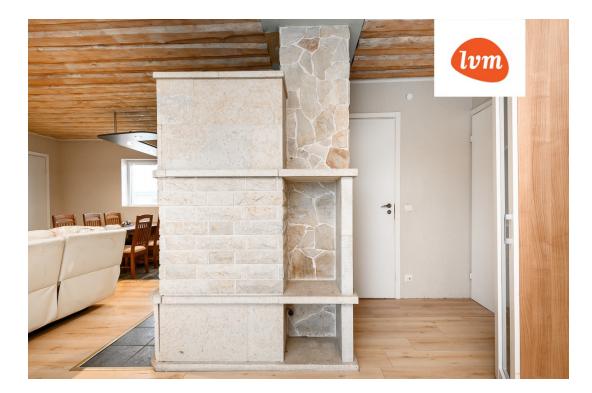

## Additional info

hot-water boiler, cable TV, electricity, fireplace, Furniture available, internet, refrigerator, shower, water, furnished kitchen, open kitchen, courtyard, forest nearby, entry from the street