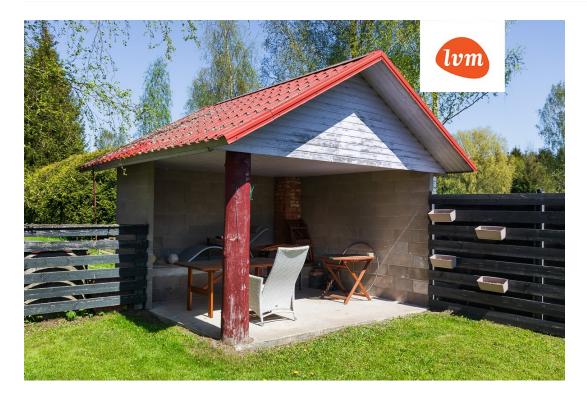

## Additional info

hot-water boiler, cable TV, electricity, fireplace, Furniture available, internet, refrigerator, shower, water, furnished kitchen, open kitchen, courtyard, forest nearby, entry from the street

## House, Tihase tee

**Tihase tee 1 Eametsa** I korrus

**Tihase tee 1, Eametsa** II korrus