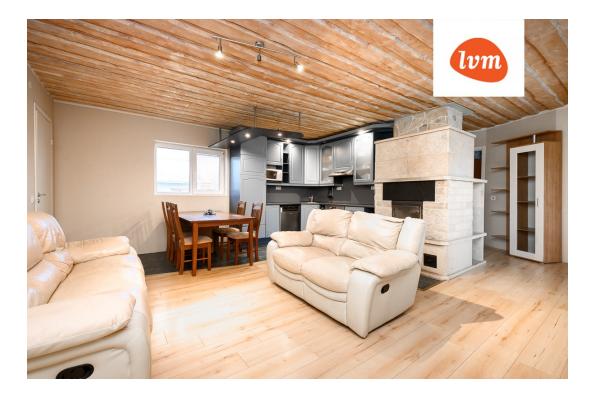

## Additional info

hot-water boiler, cable TV, electricity, fireplace, Furniture available, internet, refrigerator, shower, water, furnished kitchen, open kitchen, courtyard, forest nearby, entry from the street