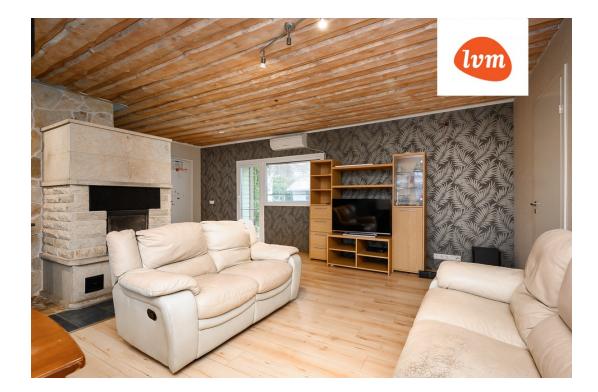

## Additional info

hot-water boiler, cable TV, electricity, fireplace, Furniture available, internet, refrigerator, shower, water, furnished kitchen, open kitchen, courtyard, forest nearby, entry from the street