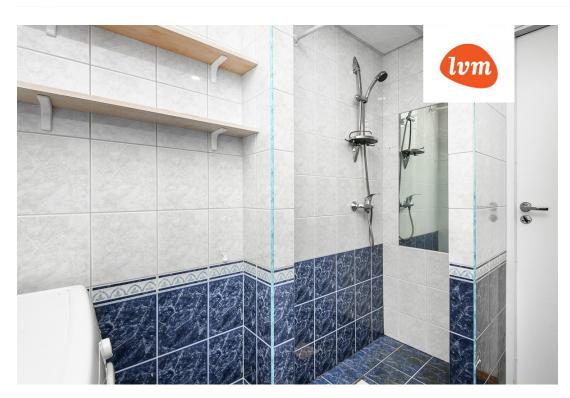

## Additional info

hot-water boiler, cable TV, electricity, fireplace, Furniture available, internet, refrigerator, shower, water, furnished kitchen, open kitchen, courtyard, forest nearby, entry from the street