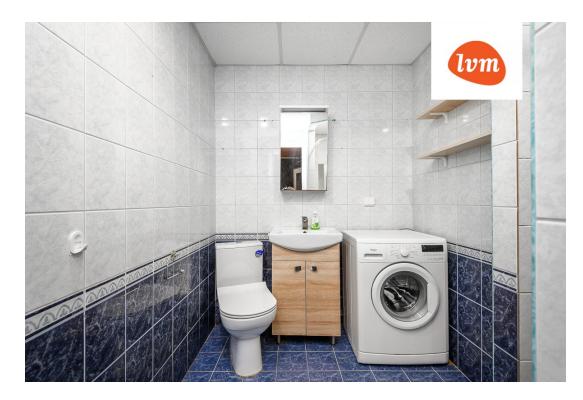

## Additional info

hot-water boiler, cable TV, electricity, fireplace, Furniture available, internet, refrigerator, shower, water, furnished kitchen, open kitchen, courtyard, forest nearby, entry from the street