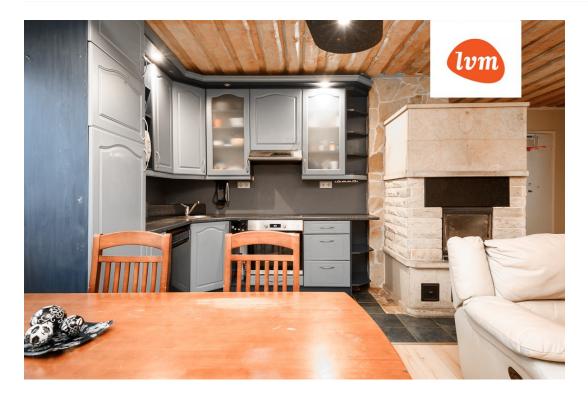

## Additional info

hot-water boiler, cable TV, electricity, fireplace, Furniture available, internet, refrigerator, shower, water, furnished kitchen, open kitchen, courtyard, forest nearby, entry from the street