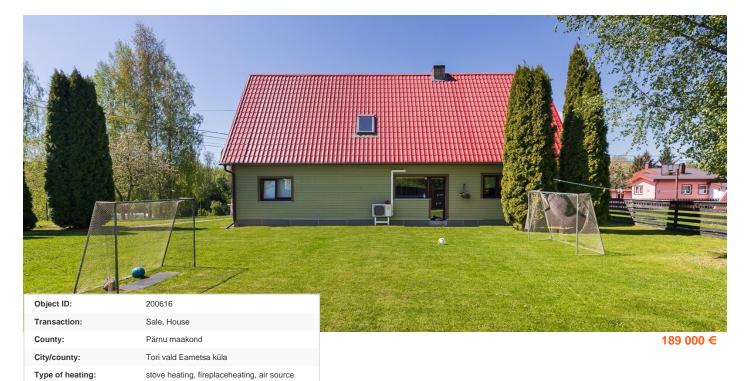

## Real estate agent

Ownership form:

Cadastral register

number: Total area:

Area of plot: Sale price:

Price per m<sup>2</sup>:

Lea Aniste lea.aniste@lvm.ee +37256853500

heat pump

120.50 m<sup>2</sup> 902.00 m<sup>2</sup>

189 000 €

1 568 €

registered immovable

73001:001:0850

## Additional info

hot-water boiler, cable TV, electricity, fireplace, Furniture available, internet, refrigerator, shower, water, furnished kitchen, open kitchen, courtyard, forest nearby, entry from the street

## House, Tihase tee

**Tihase tee 1 Eametsa** I korrus

**Tihase tee 1, Eametsa** II korrus