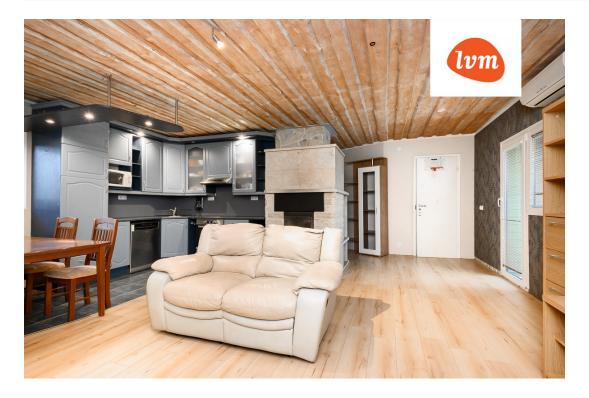

## Additional info

hot-water boiler, cable TV, electricity, fireplace, Furniture available, internet, refrigerator, shower, water, furnished kitchen, open kitchen, courtyard, forest nearby, entry from the street