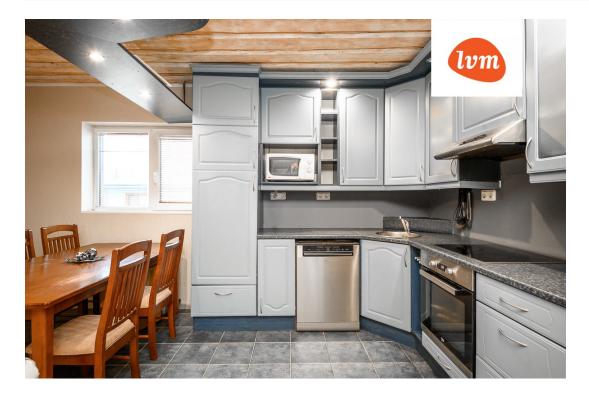

## Additional info

hot-water boiler, cable TV, electricity, fireplace, Furniture available, internet, refrigerator, shower, water, furnished kitchen, open kitchen, courtyard, forest nearby, entry from the street