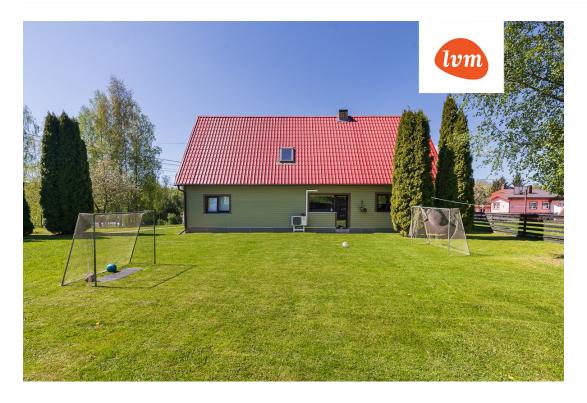

## Additional info

hot-water boiler, cable TV, electricity, fireplace, Furniture available, internet, refrigerator, shower, water, furnished kitchen, open kitchen, courtyard, forest nearby, entry from the street

## House, Tihase tee

**Tihase tee 1 Eametsa** I korrus

**Tihase tee 1, Eametsa** II korrus