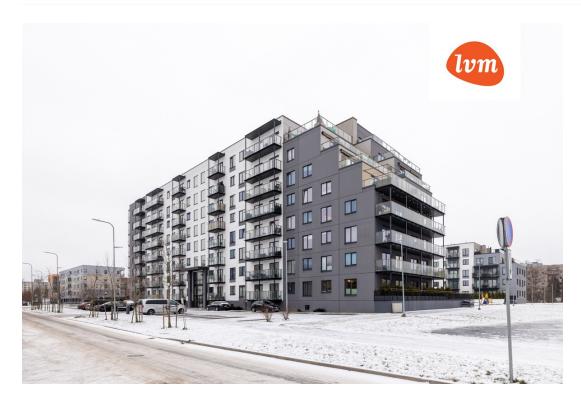

| Transaction:               | Sale, apartment                              |
|----------------------------|----------------------------------------------|
| County:                    | Harju maakond                                |
| City/county:               | Tallinn Haabersti linnaosa                   |
| Floor:                     | 5                                            |
| Number of rooms:           | 3                                            |
| Type of heating:           | central heating, electricalunderfloorheating |
| Year of construction:      | 2021                                         |
| Readiness:                 | Completed                                    |
| Ownership form:            | apartment ownership                          |
| Cadastral register number: | 78401:101:2809                               |
| Total area:                | 68.10 m²                                     |
| Area of plot:              | 0.00 m²                                      |
| Energy Class:              | С                                            |
| Sale price:                | 229 900 €                                    |
| Price per m <sup>2</sup> : | 3 376 €                                      |

## apartment, Jalami 1

4

Jalami 1

lvm kinnisvara