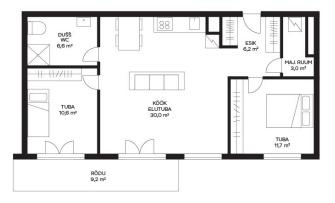

| Transaction:               | Sale, apartment                              |
|----------------------------|----------------------------------------------|
| County:                    | Harju maakond                                |
| City/county:               | Tallinn Haabersti linnaosa                   |
| Floor:                     | 5                                            |
| Number of rooms:           | 3                                            |
| Type of heating:           | central heating, electricalunderfloorheating |
| Year of construction:      | 2021                                         |
| Readiness:                 | Completed                                    |
| Ownership form:            | apartment ownership                          |
| Cadastral register number: | 78401:101:2809                               |
| Total area:                | 68.10 m²                                     |
| Area of plot:              | 0.00 m²                                      |
| Energy Class:              | С                                            |
| Sale price:                | 229 900 €                                    |
| Price per m <sup>2</sup> : | 3 376 €                                      |