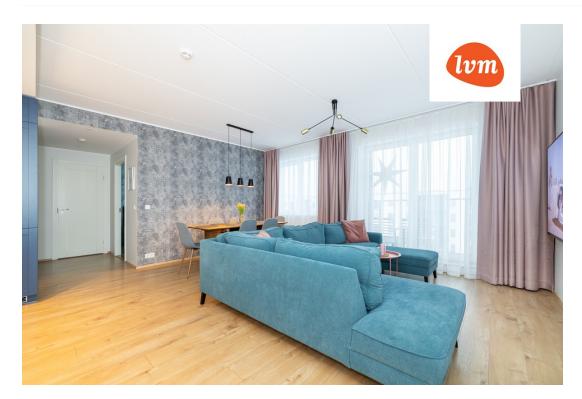

| Transaction:               | Sale, apartment                              |
|----------------------------|----------------------------------------------|
| County:                    | Harju maakond                                |
| City/county:               | Tallinn Haabersti linnaosa                   |
| Floor:                     | 5                                            |
| Number of rooms:           | 3                                            |
| Type of heating:           | central heating, electricalunderfloorheating |
| Year of construction:      | 2021                                         |
| Readiness:                 | Completed                                    |
| Ownership form:            | apartment ownership                          |
| Cadastral register number: | 78401:101:2809                               |
| Total area:                | 68.10 m²                                     |
| Area of plot:              | 0.00 m²                                      |
| Energy Class:              | С                                            |
| Sale price:                | 229 900 €                                    |
| Price per m <sup>2</sup> : | 3 376 €                                      |

## Additional info

balcony, electricity, elevator, Furniture available, Garage, internet, stairwell locked, strip flooring, security door, shower, washing machine, water, furnished kitchen, neighbour watch, new sewage system, new wiring, public transportation