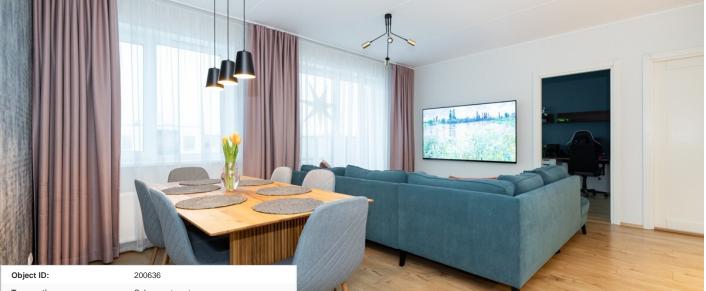

| Transaction:               | Sale, apartment                              |
|----------------------------|----------------------------------------------|
| County:                    | Harju maakond                                |
| City/county:               | Tallinn Haabersti linnaosa                   |
| Floor:                     | 5                                            |
| Number of rooms:           | 3                                            |
| Type of heating:           | central heating, electricalunderfloorheating |
| Year of construction:      | 2021                                         |
| Readiness:                 | Completed                                    |
| Ownership form:            | apartment ownership                          |
| Cadastral register number: | 78401:101:2809                               |
| Total area:                | 68.10 m²                                     |
| Area of plot:              | 0.00 m²                                      |
| Energy Class:              | С                                            |
| Sale price:                | 229 900 €                                    |
| Price per m <sup>2</sup> : | 3 376 €                                      |

## Additional info

balcony, electricity, elevator, Furniture available, Garage, internet, stairwell locked, strip flooring, security door, shower, washing machine, water, furnished kitchen, neighbour watch, new sewage system, new wiring, public transportation