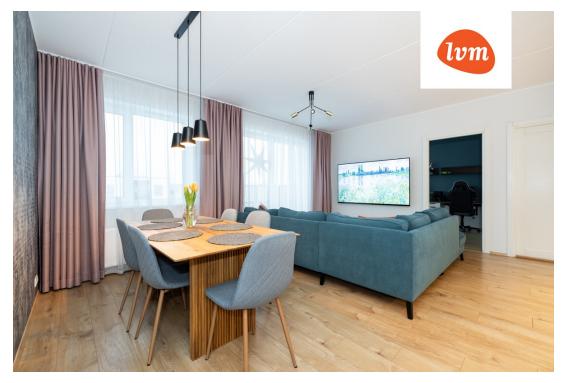

| Transaction:               | Sale, apartment                              |
|----------------------------|----------------------------------------------|
| County:                    | Harju maakond                                |
| City/county:               | Tallinn Haabersti linnaosa                   |
| Floor:                     | 5                                            |
| Number of rooms:           | 3                                            |
| Type of heating:           | central heating, electricalunderfloorheating |
| Year of construction:      | 2021                                         |
| Readiness:                 | Completed                                    |
| Ownership form:            | apartment ownership                          |
| Cadastral register number: | 78401:101:2809                               |
| Total area:                | 68.10 m²                                     |
| Area of plot:              | 0.00 m²                                      |
| Energy Class:              | С                                            |
| Sale price:                | 229 900 €                                    |
| Price per m <sup>2</sup> : | 3 376 €                                      |

## Additional info

balcony, electricity, elevator, Furniture available, Garage, internet, stairwell locked, strip flooring, security door, shower, washing machine, water, furnished kitchen, neighbour watch, new sewage system, new wiring, public transportation