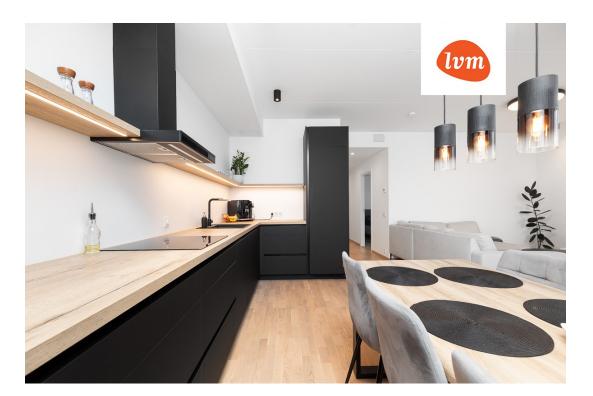

#### Information

In Raadi, a rapidly developing area of Tartu, a like-new home is for sale.

The entire home is exceptionally bright thanks to floor-to-ceiling windows and a sun-facing balcony, which extends the living room on warm summer days.

In addition to a well-thought-out layout, every room features built-in, custom-made furniture.

The apartment includes a designated parking space and a warm, dry storage unit on the ground floor of the building. Daily maintenance is made easier by the water softening system, which also helps extend the lifespan of household appliances.