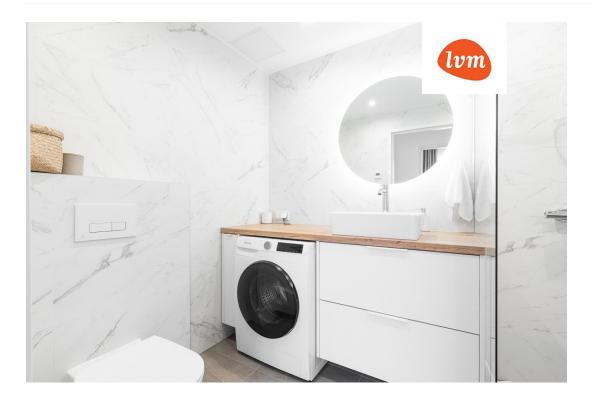

In addition to a well-thought-out layout, every room features built-in, custom-made furniture.

The apartment includes a designated parking space and a warm, dry storage unit on the ground floor of the building. Daily maintenance is made easier by the water softening system, which also helps extend the lifespan of household appliances.