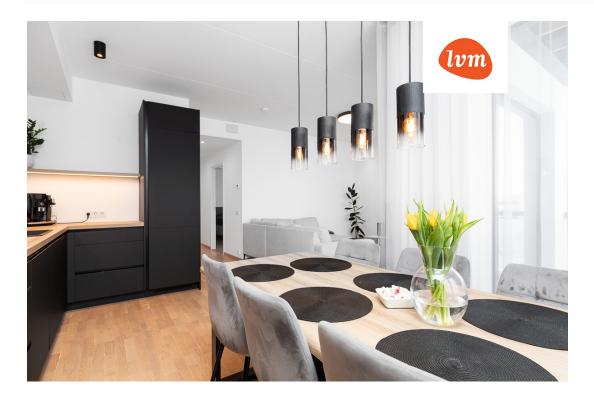

#### Information

In Raadi, a rapidly developing area of Tartu, a like-new home is for sale.

The entire home is exceptionally bright thanks to floor-to-ceiling windows and a sun-facing balcony, which extends the living room on warm summer days.

In addition to a well-thought-out layout, every room features built-in, custom-made furniture.

The apartment includes a designated parking space and a warm, dry storage unit on the ground floor of the building. Daily maintenance is made easier by the water softening system, which also helps extend the lifespan of household appliances.