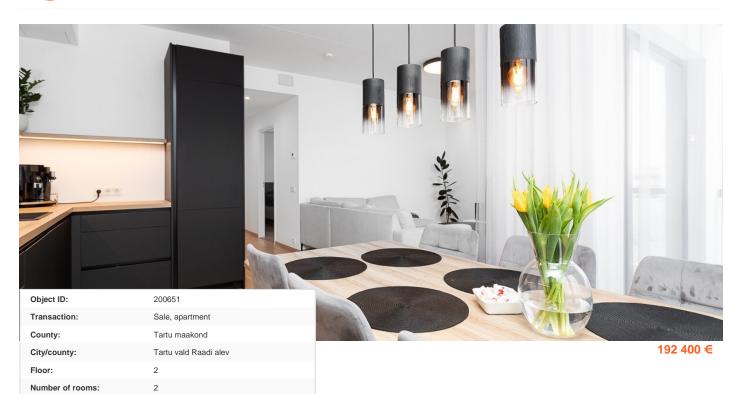

#### Information

In Raadi, a rapidly developing area of Tartu, a like-new home is for sale.

The entire home is exceptionally bright thanks to floor-to-ceiling windows and a sun-facing balcony, which extends the living room on warm summer days.

In addition to a well-thought-out layout, every room features built-in, custom-made furniture.

The apartment includes a designated parking space and a warm, dry storage unit on the ground floor of the building. Daily maintenance is made easier by the water softening system, which also helps extend the lifespan of household appliances.