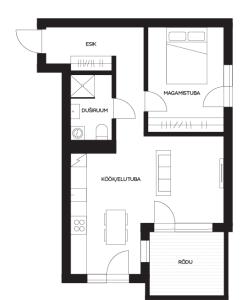

In addition to a well-thought-out layout, every room features built-in, custom-made furniture.

The apartment includes a designated parking space and a warm, dry storage unit on the ground floor of the building. Daily maintenance is made easier by the water softening system, which also helps extend the lifespan of household appliances.