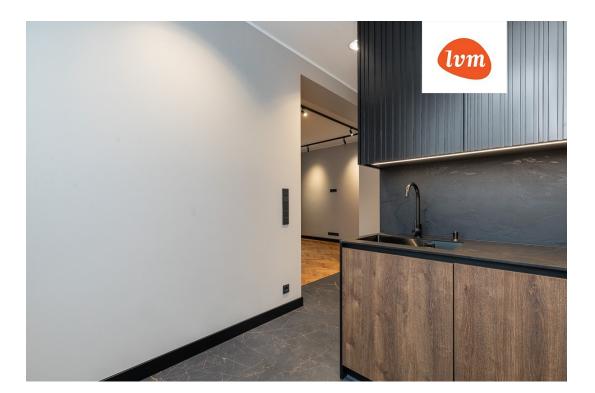

## Additional info

basement, hot-water boiler, cable TV, electricity, stainwell locked, refrigerator, shower, water, furnished kitchen, neighbour watch, separate rooms, open kitchen, new sewage system, courtyard, high ceilings, new wiring, central water, public transportation, entry from the street