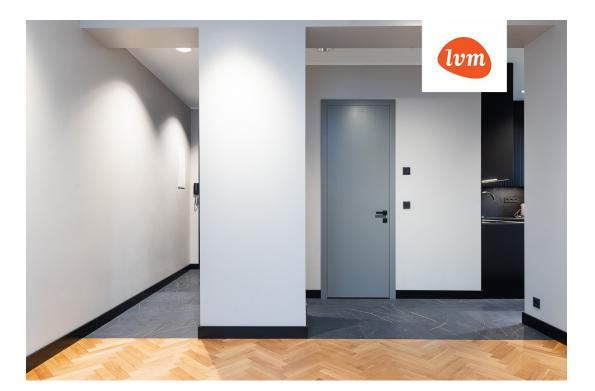

## Additional info

basement, hot-water boiler, cable TV, electricity, stainwell locked, refrigerator, shower, water, furnished kitchen, neighbour watch, separate rooms, open kitchen, new sewage system, courtyard, high ceilings, new wiring, central water, public transportation, entry from the street