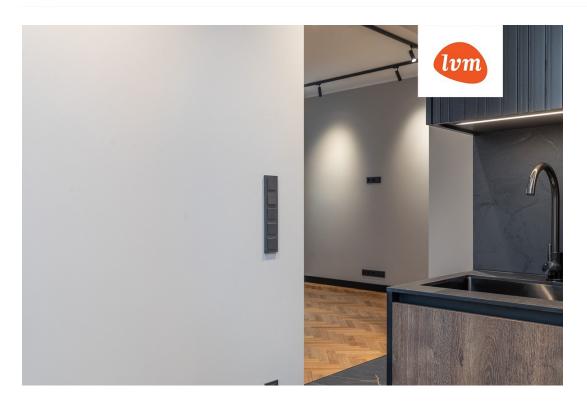

## Additional info

basement, hot-water boiler, cable TV, electricity, stainwell locked, refrigerator, shower, water, furnished kitchen, neighbour watch, separate rooms, open kitchen, new sewage system, courtyard, high ceilings, new wiring, central water, public transportation, entry from the street