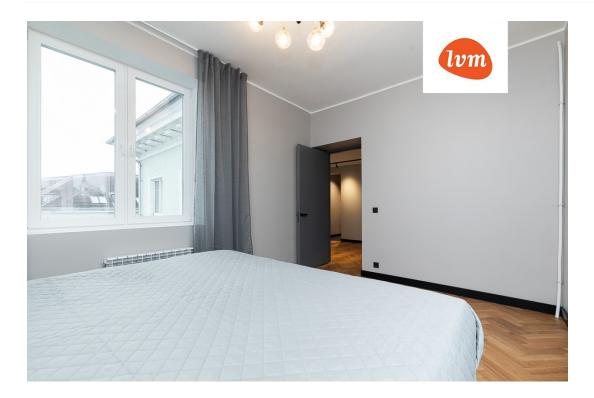

## Additional info

basement, hot-water boiler, cable TV, electricity, stainwell locked, refrigerator, shower, water, furnished kitchen, neighbour watch, separate rooms, open kitchen, new sewage system, courtyard, high ceilings, new wiring, central water, public transportation, entry from the street