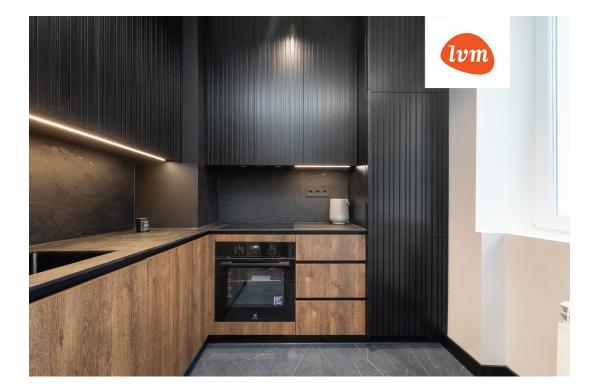

## Additional info

basement, hot-water boiler, cable TV, electricity, stainwell locked, refrigerator, shower, water, furnished kitchen, neighbour watch, separate rooms, open kitchen, new sewage system, courtyard, high ceilings, new wiring, central water, public transportation, entry from the street