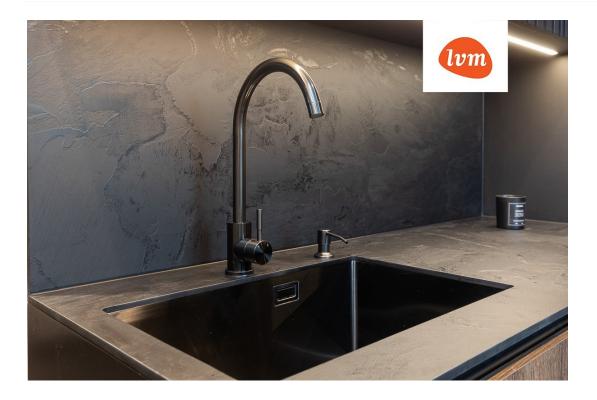

## Additional info

basement, hot-water boiler, cable TV, electricity, stainwell locked, refrigerator, shower, water, furnished kitchen, neighbour watch, separate rooms, open kitchen, new sewage system, courtyard, high ceilings, new wiring, central water, public transportation, entry from the street