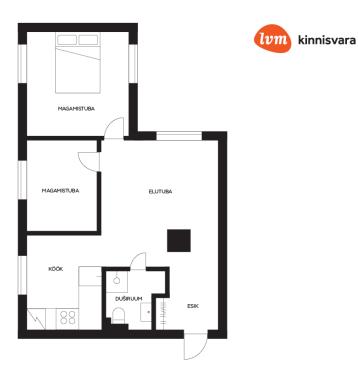

Inga Rattasepp inga.rattasepp@lvm.ee +37256292700

Renovated

55.30 m<sup>2</sup>

0.00 m<sup>2</sup>

204 900 €

3 705 €

apartment ownership

79507:037:0015