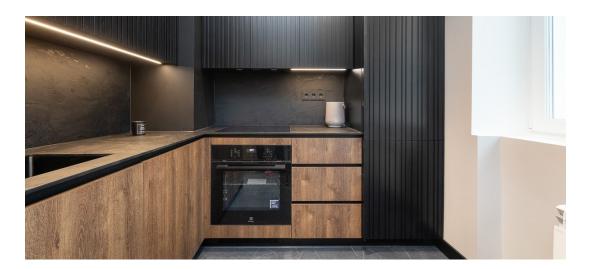

## Additional info

basement, hot-water boiler, cable TV, electricity, stainwell locked, refrigerator, shower, water, furnished kitchen, neighbour watch, separate rooms, open kitchen, new sewage system, courtyard, high ceilings, new wiring, central water, public transportation, entry from the street