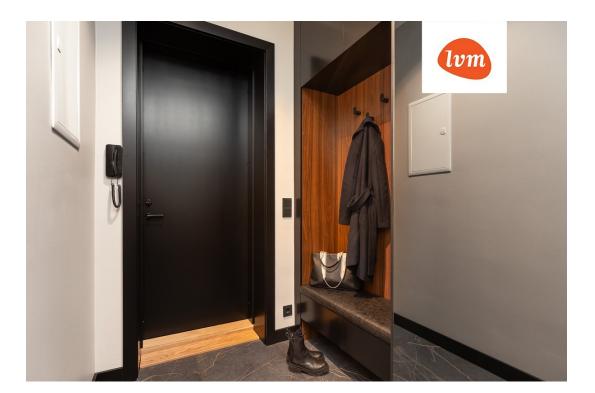

## Additional info

basement, hot-water boiler, cable TV, electricity, stainwell locked, refrigerator, shower, water, furnished kitchen, neighbour watch, separate rooms, open kitchen, new sewage system, courtyard, high ceilings, new wiring, central water, public transportation, entry from the street