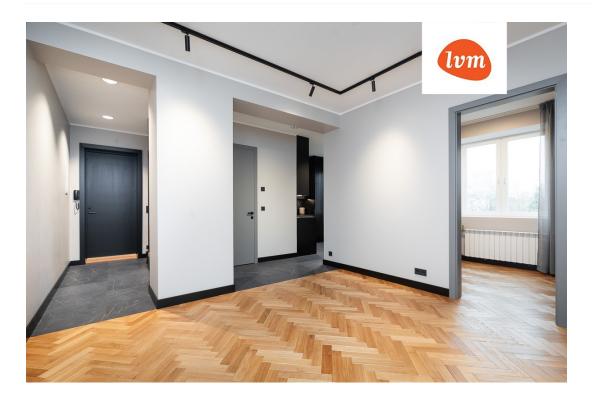

## Additional info

basement, hot-water boiler, cable TV, electricity, stainwell locked, refrigerator, shower, water, furnished kitchen, neighbour watch, separate rooms, open kitchen, new sewage system, courtyard, high ceilings, new wiring, central water, public transportation, entry from the street