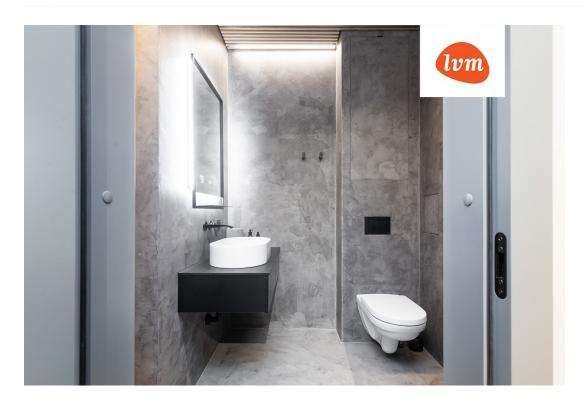

## Additional info

basement, hot-water boiler, cable TV, electricity, stainwell locked, refrigerator, shower, water, furnished kitchen, neighbour watch, separate rooms, open kitchen, new sewage system, courtyard, high ceilings, new wiring, central water, public transportation, entry from the street