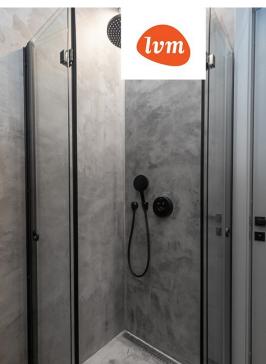

## Additional info

basement, hot-water boiler, cable TV, electricity, stainwell locked, refrigerator, shower, water, furnished kitchen, neighbour watch, separate rooms, open kitchen, new sewage system, courtyard, high ceilings, new wiring, central water, public transportation, entry from the street