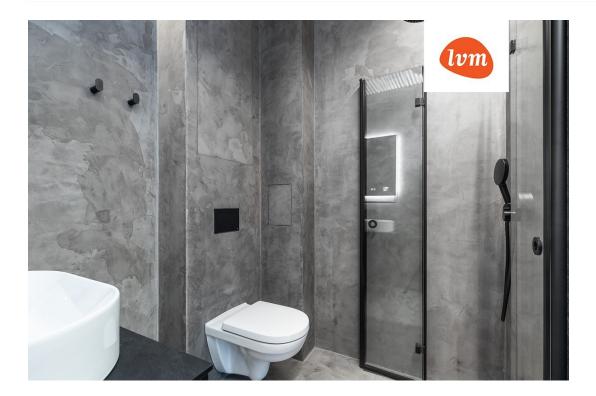

## Additional info

basement, hot-water boiler, cable TV, electricity, stainwell locked, refrigerator, shower, water, furnished kitchen, neighbour watch, separate rooms, open kitchen, new sewage system, courtyard, high ceilings, new wiring, central water, public transportation, entry from the street