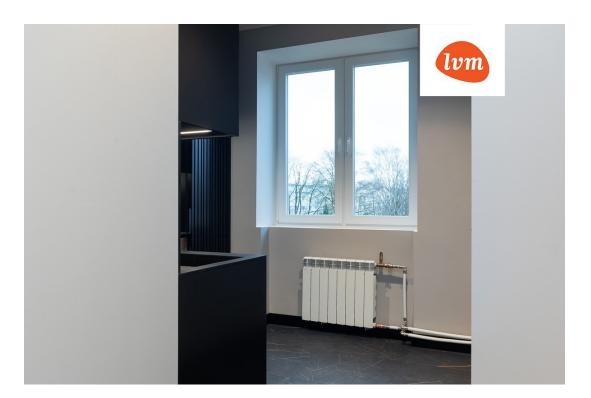

## Additional info

basement, hot-water boiler, cable TV, electricity, stainwell locked, refrigerator, shower, water, furnished kitchen, neighbour watch, separate rooms, open kitchen, new sewage system, courtyard, high ceilings, new wiring, central water, public transportation, entry from the street