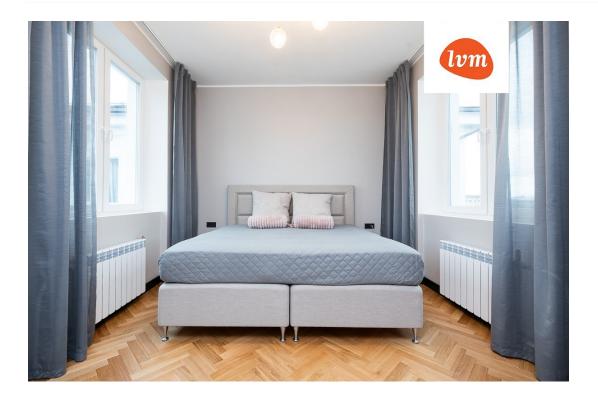

## Additional info

basement, hot-water boiler, cable TV, electricity, stainwell locked, refrigerator, shower, water, furnished kitchen, neighbour watch, separate rooms, open kitchen, new sewage system, courtyard, high ceilings, new wiring, central water, public transportation, entry from the street