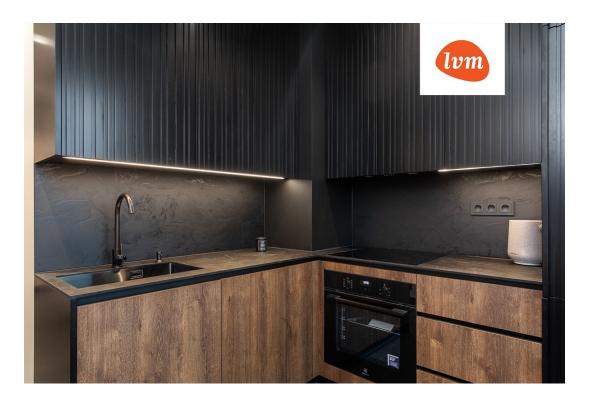

## Additional info

basement, hot-water boiler, cable TV, electricity, stainwell locked, refrigerator, shower, water, furnished kitchen, neighbour watch, separate rooms, open kitchen, new sewage system, courtyard, high ceilings, new wiring, central water, public transportation, entry from the street