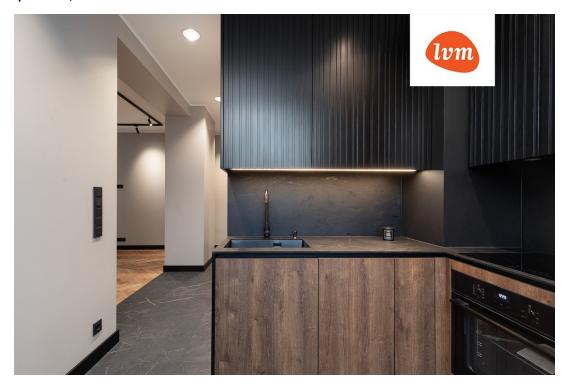

## Additional info

basement, hot-water boiler, cable TV, electricity, stainwell locked, refrigerator, shower, water, furnished kitchen, neighbour watch, separate rooms, open kitchen, new sewage system, courtyard, high ceilings, new wiring, central water, public transportation, entry from the street