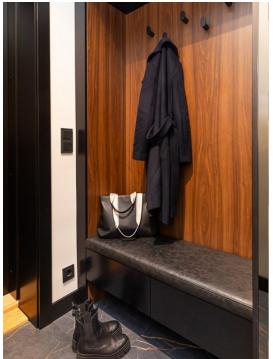

## Additional info

basement, hot-water boiler, cable TV, electricity, stainwell locked, refrigerator, shower, water, furnished kitchen, neighbour watch, separate rooms, open kitchen, new sewage system, courtyard, high ceilings, new wiring, central water, public transportation, entry from the street