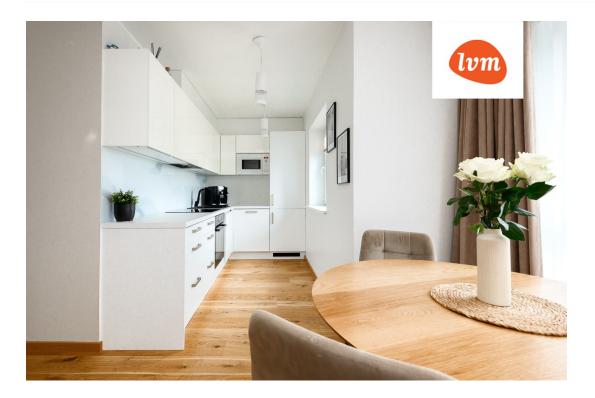

#### Additional info

balcony, cable TV, electricity, elevator, furniture, Furniture available, stainwell locked, security door, shower, washing machine, water, furnished kitchen, neighbour watch, video surveillance, open kitchen, new sewage system, courtyard, new wiring, central water, fenced area, public transportation, entry from the street