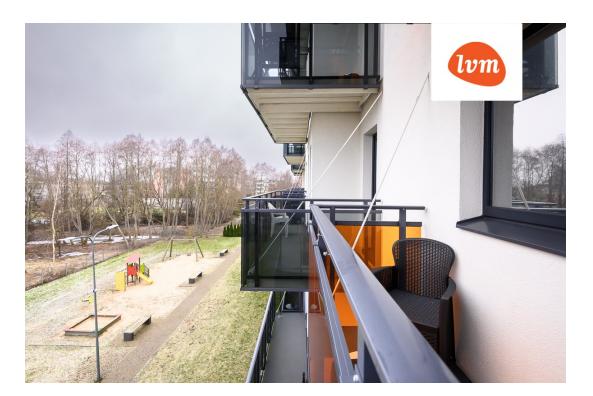

#### Additional info

balcony, cable TV, electricity, elevator, furniture, Furniture available, stainwell locked, security door, shower, washing machine, water, furnished kitchen, neighbour watch, video surveillance, open kitchen, new sewage system, courtyard, new wiring, central water, fenced area, public transportation, entry from the street