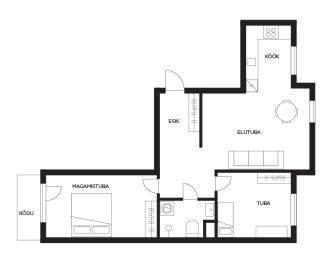

#### Real estate agent

Readiness:

Total area:

Area of plot:

Energy Class: Sale price:

Price per m2:

Ownership form:

Cadastral register number:

Krista Gorneva krista.gorneva@lvm.ee +37256867800

Completed

54.50 m<sup>2</sup>

0.00 m<sup>2</sup> B

149 900 €

2 750 €

apartment ownership

62506:057:3030