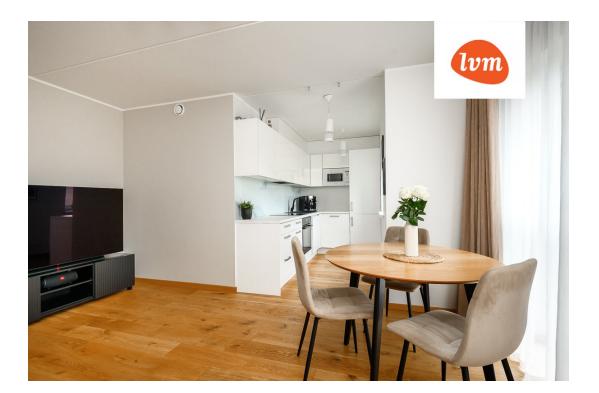

#### Additional info

balcony, cable TV, electricity, elevator, furniture, Furniture available, stainwell locked, security door, shower, washing machine, water, furnished kitchen, neighbour watch, video surveillance, open kitchen, new sewage system, courtyard, new wiring, central water, fenced area, public transportation, entry from the street