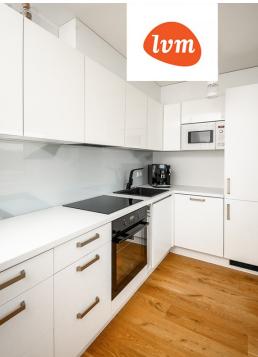

#### Additional info

balcony, cable TV, electricity, elevator, furniture, Furniture available, stainwell locked, security door, shower, washing machine, water, furnished kitchen, neighbour watch, video surveillance, open kitchen, new sewage system, courtyard, new wiring, central water, fenced area, public transportation, entry from the street