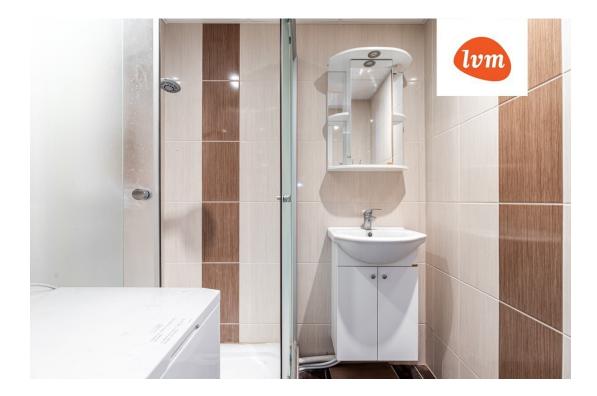

## Additional info

balcony, basement, cable TV, wardrobe, electricity, Furniture available, gas, internet, stairwell locked, refrigerator, security door, shower, telephone, water, separate WC, furnished kitchen, neighbour watch, separate rooms, wall cabinets, central water, public transportation