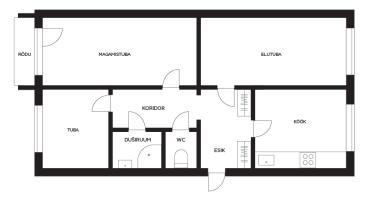

90 500 €

Tartu maakond County: City/county: Tartu linn Annelinn Floor: 3 3 Number of rooms: central heating Type of heating: Year of construction: 1975 Readiness: Requires sanitary repairs Ownership form: apartment ownership Cadastral register number: 79516:025:0007 Total area: 65.80 m² 0.00 m<sup>2</sup> Area of plot: 90 500 € Sale price: Price per m<sup>2</sup>: 1 375 €

## Additional info

balcony, basement, cable TV, wardrobe, electricity, Furniture available, gas, internet, stairwell locked, refrigerator, security door, shower, telephone, water, separate WC, furnished kitchen, neighbour watch, separate rooms, wall cabinets, central water, public transportation