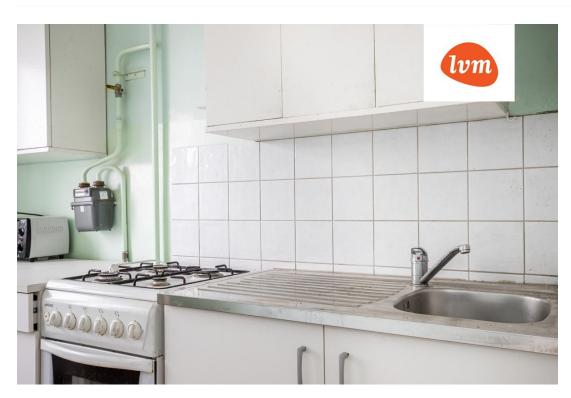

## Additional info

balcony, basement, cable TV, wardrobe, electricity, Furniture available, gas, internet, stairwell locked, refrigerator, security door, shower, telephone, water, separate WC, furnished kitchen, neighbour watch, separate rooms, wall cabinets, central water, public transportation