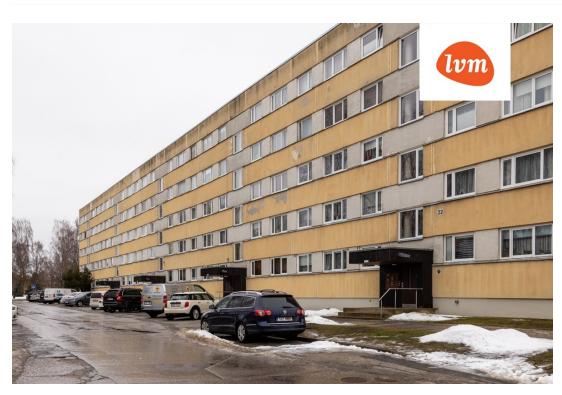

n Floor: 3 3 Number of rooms: central heating Type of heating: Year of construction: 1975 Readiness: Requires sanitary repairs Ownership form: apartment ownership Cadastral register number: 79516:025:0007 Total area: 65.80 m² 0.00 m<sup>2</sup> Area of plot: 90 500 € Sale price: Price per m<sup>2</sup>: 1 375 €

## Real estate agent



Inga Rattasepp inga.rattasepp@lvm.ee +37256292700

## Additional info

balcony, basement, cable TV, wardrobe, electricity, Furniture available, gas, internet, stairwell locked, refrigerator, security door, shower, telephone, water, separate WC, furnished kitchen, neighbour watch, separate rooms, wall cabinets, central water, public transportation

Information



## apartment, Kalda tee 22



















## Kalda tee 22