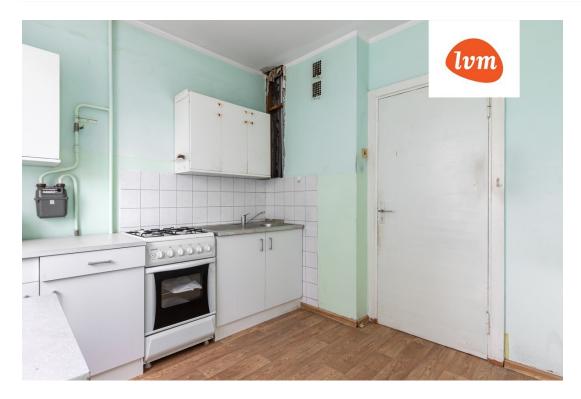

## Additional info

balcony, basement, cable TV, wardrobe, electricity, Furniture available, gas, internet, stairwell locked, refrigerator, security door, shower, telephone, water, separate WC, furnished kitchen, neighbour watch, separate rooms, wall cabinets, central water, public transportation