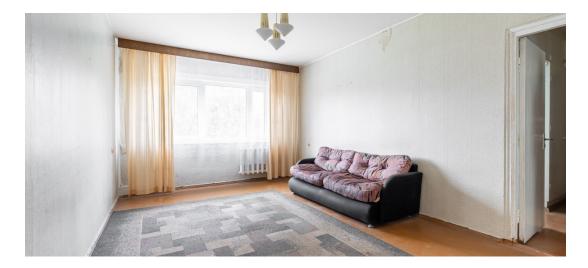

umber of rooms: central heating Type of heating: Year of construction: 1975 Readiness: Requires sanitary repairs Ownership form: apartment ownership Cadastral register number: 79516:025:0007 Total area: 65.80 m² 0.00 m<sup>2</sup> Area of plot: 90 500 € Sale price: Price per m<sup>2</sup>: 1 375 €

## Real estate agent



Inga Rattasepp inga.rattasepp@lvm.ee +37256292700

## Additional info

balcony, basement, cable TV, wardrobe, electricity, Furniture available, gas, internet, stairwell locked, refrigerator, security door, shower, telephone, water, separate WC, furnished kitchen, neighbour watch, separate rooms, wall cabinets, central water, public transportation

Information



## apartment, Kalda tee 22



















## Kalda tee 22