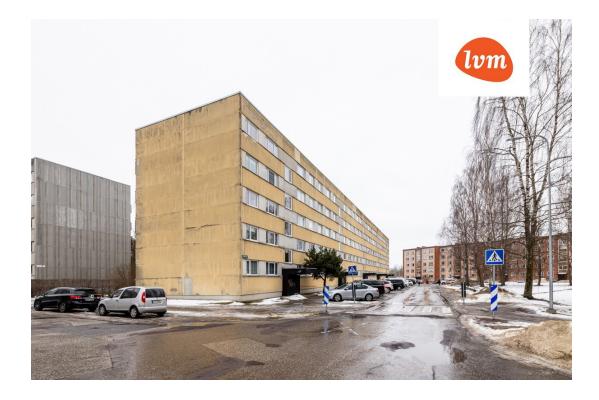

3 3 Number of rooms: central heating Type of heating: Year of construction: 1975 Readiness: Requires sanitary repairs Ownership form: apartment ownership Cadastral register number: 79516:025:0007 Total area: 65.80 m² 0.00 m<sup>2</sup> Area of plot: 90 500 € Sale price: Price per m<sup>2</sup>: 1 375 €

## Real estate agent



Inga Rattasepp inga.rattasepp@lvm.ee +37256292700

## Additional info

balcony, basement, cable TV, wardrobe, electricity, Furniture available, gas, internet, stairwell locked, refrigerator, security door, shower, telephone, water, separate WC, furnished kitchen, neighbour watch, separate rooms, wall cabinets, central water, public transportation

Information



## apartment, Kalda tee 22



















## Kalda tee 22