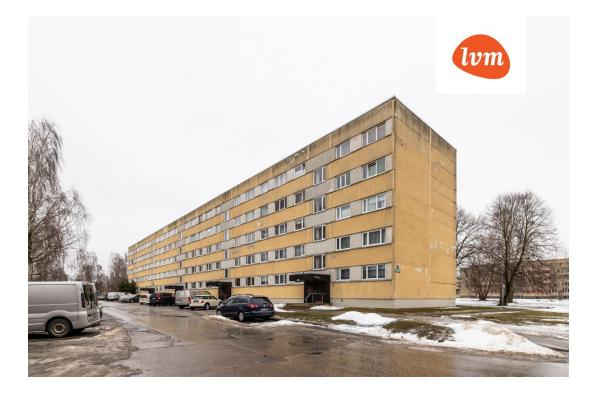

elinn Floor: 3 3 Number of rooms: central heating Type of heating: Year of construction: 1975 Readiness: Requires sanitary repairs Ownership form: apartment ownership Cadastral register number: 79516:025:0007 Total area: 65.80 m² 0.00 m<sup>2</sup> Area of plot: 90 500 € Sale price: Price per m<sup>2</sup>: 1 375 €

## Real estate agent



Inga Rattasepp inga.rattasepp@lvm.ee +37256292700

## Additional info

balcony, basement, cable TV, wardrobe, electricity, Furniture available, gas, internet, stairwell locked, refrigerator, security door, shower, telephone, water, separate WC, furnished kitchen, neighbour watch, separate rooms, wall cabinets, central water, public transportation

Information



## apartment, Kalda tee 22



















## Kalda tee 22