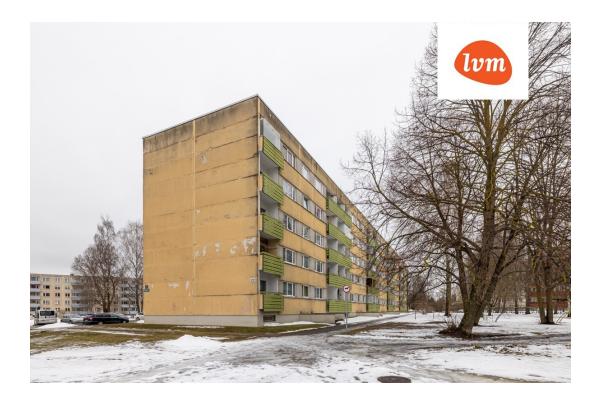

Floor: 3 3 Number of rooms: central heating Type of heating: Year of construction: 1975 Readiness: Requires sanitary repairs Ownership form: apartment ownership Cadastral register number: 79516:025:0007 Total area: 65.80 m² 0.00 m<sup>2</sup> Area of plot: 90 500 € Sale price: Price per m<sup>2</sup>: 1 375 €

## Real estate agent



Inga Rattasepp inga.rattasepp@lvm.ee +37256292700

## Additional info

balcony, basement, cable TV, wardrobe, electricity, Furniture available, gas, internet, stairwell locked, refrigerator, security door, shower, telephone, water, separate WC, furnished kitchen, neighbour watch, separate rooms, wall cabinets, central water, public transportation

Information



## apartment, Kalda tee 22



















## Kalda tee 22