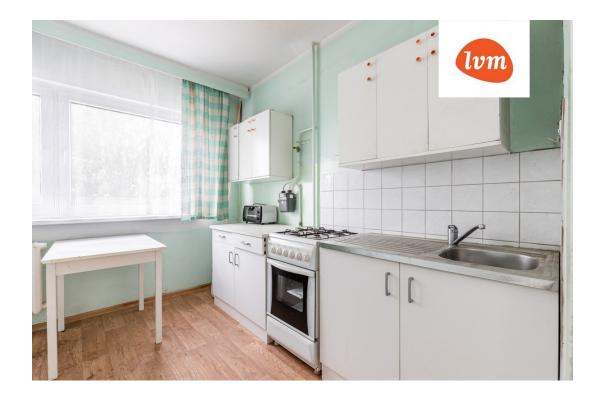

## Additional info

balcony, basement, cable TV, wardrobe, electricity, Furniture available, gas, internet, stairwell locked, refrigerator, security door, shower, telephone, water, separate WC, furnished kitchen, neighbour watch, separate rooms, wall cabinets, central water, public transportation