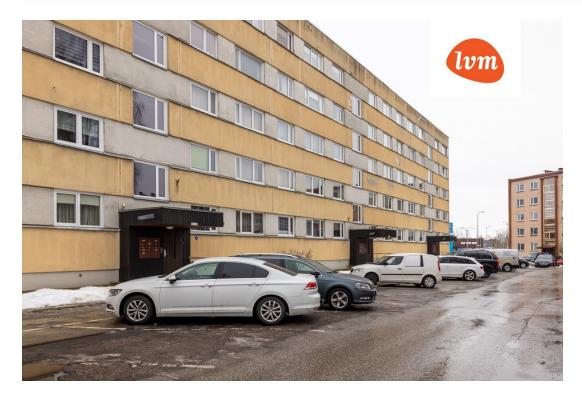

Number of rooms: central heating Type of heating: Year of construction: 1975 Readiness: Requires sanitary repairs Ownership form: apartment ownership Cadastral register number: 79516:025:0007 Total area: 65.80 m² 0.00 m<sup>2</sup> Area of plot: 90 500 € Sale price: Price per m<sup>2</sup>: 1 375 €

## Real estate agent



Inga Rattasepp inga.rattasepp@lvm.ee +37256292700

## Additional info

balcony, basement, cable TV, wardrobe, electricity, Furniture available, gas, internet, stairwell locked, refrigerator, security door, shower, telephone, water, separate WC, furnished kitchen, neighbour watch, separate rooms, wall cabinets, central water, public transportation

Information



## apartment, Kalda tee 22



















## Kalda tee 22