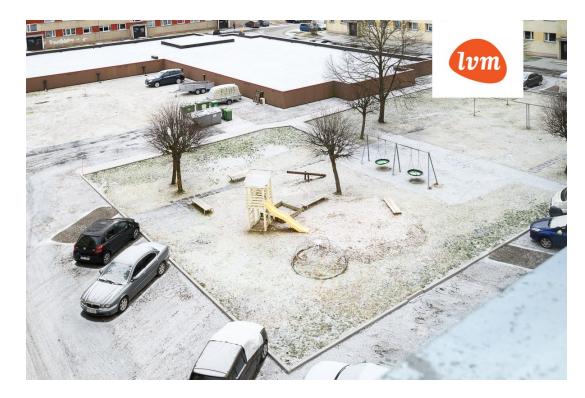

|           |
| Total area:                | 46.20 m <sup>2</sup>                         |           |
| Area of plot:              | 0.00 m <sup>2</sup>                          |           |
| Sale price:                | 105 000 €                                    |           |
| Price per m <sup>2</sup> : | 2 273 €                                      |           |

## Real estate agent



Krista Gorneva krista.gorneva@lvm.ee +37256867800

## Additional info

basement, cable TV, electricity, refrigerator, security door, shower, water, furnished kitchen, separate rooms, new sewage system, new wiring, central water, public transportation, entry from the street

Information



## apartment, Mai 34







## Mai 34, Pärnu