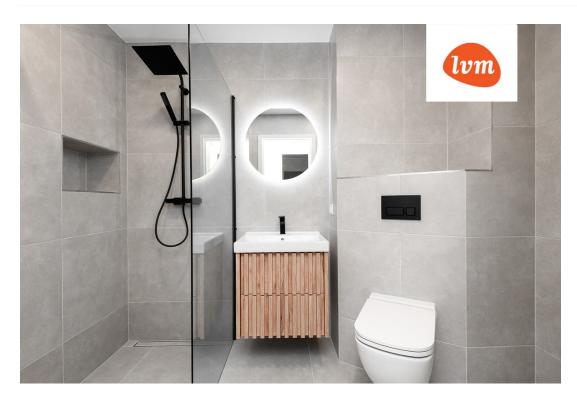

| Object ID:                 | 200776                                       |           |
|----------------------------|----------------------------------------------|-----------|
| Transaction:               | Sale, apartment                              |           |
| County:                    | Pärnu maakond                                | 105 000 € |
| City/county:               | Pärnu linn Mai                               | 105 000 € |
| Floor:                     | 5                                            |           |
| Number of rooms:           | 2                                            |           |
| Type of heating:           | central heating, electricalunderfloorheating |           |
| Year of construction:      | 1985                                         |           |
| Readiness:                 | Renovated                                    |           |
| Ownership form:            | apartment ownership                          |           |
| Cadastral register number: | 62513:175:0430                               |           |
| Total area:                | 46.20 m <sup>2</sup>                         |           |
| Area of plot:              | 0.00 m <sup>2</sup>                          |           |
| Sale price:                | 105 000 €                                    |           |
| Price per m <sup>2</sup> : | 2 273 €                                      |           |

## Additional info

basement, cable TV, electricity, refrigerator, security door, shower, water, furnished kitchen, separate rooms, new sewage system, new wiring, central water, public transportation, entry from the street