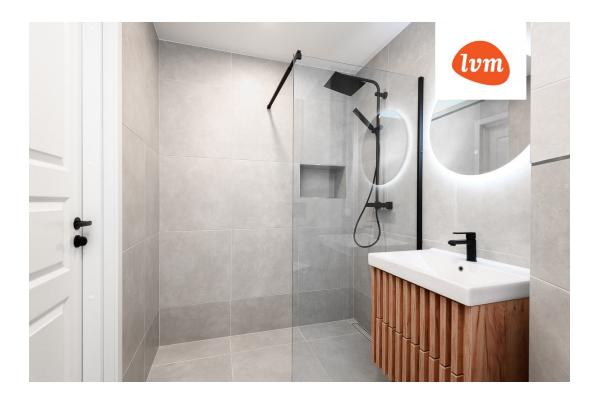

| Object ID:                 | 200776                                       |           |
|----------------------------|----------------------------------------------|-----------|
| Transaction:               | Sale, apartment                              |           |
| County:                    | Pärnu maakond                                | 105 000 € |
| City/county:               | Pärnu linn Mai                               | 105 000 € |
| Floor:                     | 5                                            |           |
| Number of rooms:           | 2                                            |           |
| Type of heating:           | central heating, electricalunderfloorheating |           |
| Year of construction:      | 1985                                         |           |
| Readiness:                 | Renovated                                    |           |
| Ownership form:            | apartment ownership                          |           |
| Cadastral register number: | 62513:175:0430                               |           |
| Total area:                | 46.20 m <sup>2</sup>                         |           |
| Area of plot:              | 0.00 m <sup>2</sup>                          |           |
| Sale price:                | 105 000 €                                    |           |
| Price per m <sup>2</sup> : | 2 273 €                                      |           |

## Additional info

basement, cable TV, electricity, refrigerator, security door, shower, water, furnished kitchen, separate rooms, new sewage system, new wiring, central water, public transportation, entry from the street