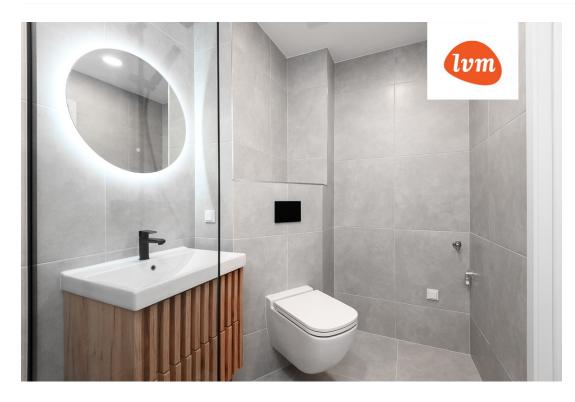

| Object ID:                 | 200776                                       |           |
|----------------------------|----------------------------------------------|-----------|
| Transaction:               | Sale, apartment                              |           |
| County:                    | Pärnu maakond                                | 105 000 € |
| City/county:               | Pärnu linn Mai                               | 105 000 € |
| Floor:                     | 5                                            |           |
| Number of rooms:           | 2                                            |           |
| Type of heating:           | central heating, electricalunderfloorheating |           |
| Year of construction:      | 1985                                         |           |
| Readiness:                 | Renovated                                    |           |
| Ownership form:            | apartment ownership                          |           |
| Cadastral register number: | 62513:175:0430                               |           |
| Total area:                | 46.20 m <sup>2</sup>                         |           |
| Area of plot:              | 0.00 m <sup>2</sup>                          |           |
| Sale price:                | 105 000 €                                    |           |
| Price per m <sup>2</sup> : | 2 273 €                                      |           |

## Additional info

basement, cable TV, electricity, refrigerator, security door, shower, water, furnished kitchen, separate rooms, new sewage system, new wiring, central water, public transportation, entry from the street