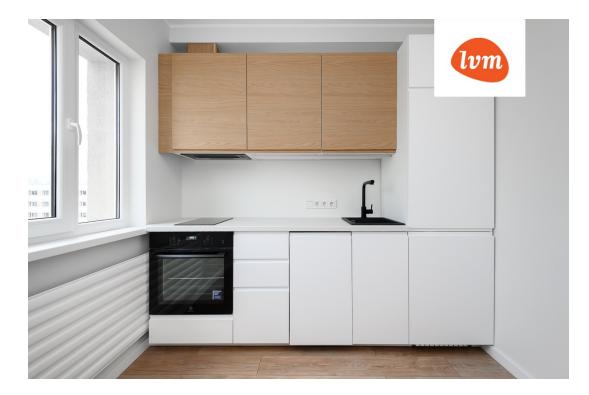

## Additional info

basement, cable TV, electricity, refrigerator, security door, shower, water, furnished kitchen, separate rooms, new sewage system, new wiring, central water, public transportation, entry from the street