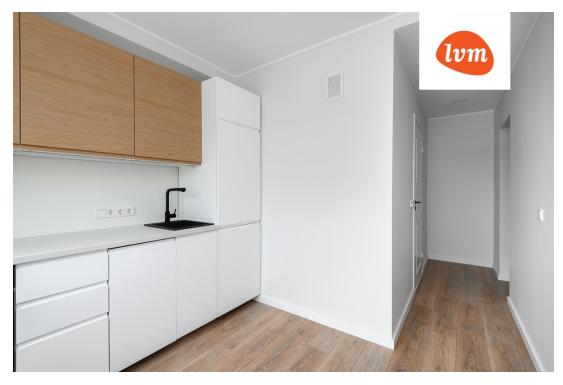

| Object ID:                 | 200776                                       |           |
|----------------------------|----------------------------------------------|-----------|
| Transaction:               | Sale, apartment                              |           |
| County:                    | Pärnu maakond                                | 105 000 € |
| City/county:               | Pärnu linn Mai                               | 105 000 € |
| Floor:                     | 5                                            |           |
| Number of rooms:           | 2                                            |           |
| Type of heating:           | central heating, electricalunderfloorheating |           |
| Year of construction:      | 1985                                         |           |
| Readiness:                 | Renovated                                    |           |
| Ownership form:            | apartment ownership                          |           |
| Cadastral register number: | 62513:175:0430                               |           |
| Total area:                | 46.20 m <sup>2</sup>                         |           |
| Area of plot:              | 0.00 m <sup>2</sup>                          |           |
| Sale price:                | 105 000 €                                    |           |
| Price per m <sup>2</sup> : | 2 273 €                                      |           |

## Additional info

basement, cable TV, electricity, refrigerator, security door, shower, water, furnished kitchen, separate rooms, new sewage system, new wiring, central water, public transportation, entry from the street