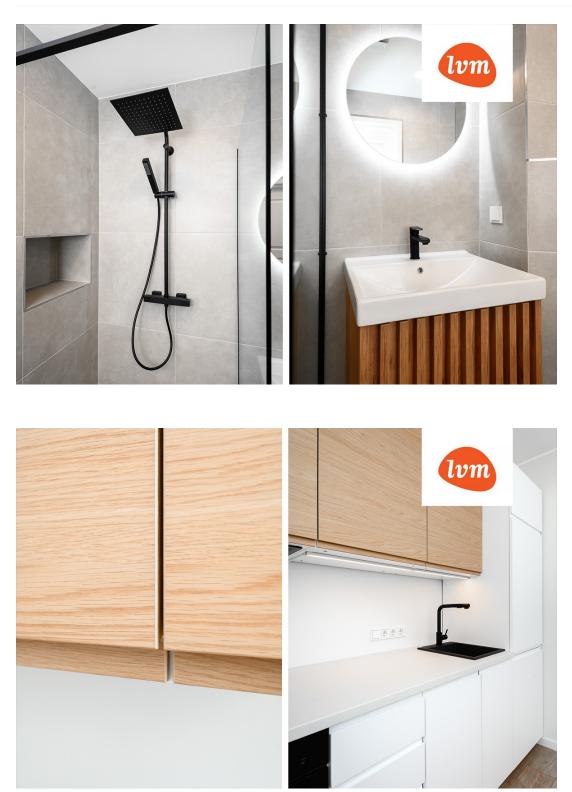

## Additional info

basement, cable TV, electricity, refrigerator, security door, shower, water, furnished kitchen, separate rooms, new sewage system, new wiring, central water, public transportation, entry from the street