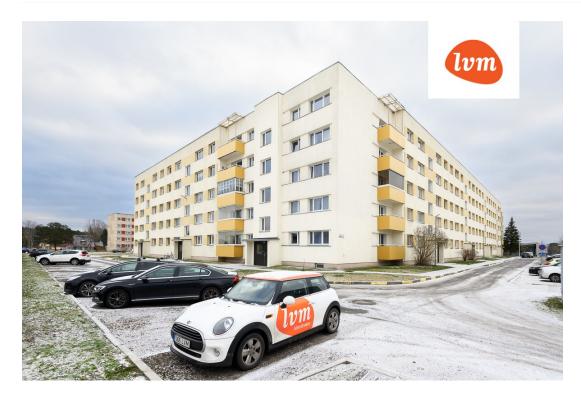

|           |
| Total area:                | 46.20 m <sup>2</sup>                         |           |
| Area of plot:              | 0.00 m <sup>2</sup>                          |           |
| Sale price:                | 105 000 €                                    |           |
| Price per m <sup>2</sup> : | 2 273 €                                      |           |

## Real estate agent



Krista Gorneva krista.gorneva@lvm.ee +37256867800

## Additional info

basement, cable TV, electricity, refrigerator, security door, shower, water, furnished kitchen, separate rooms, new sewage system, new wiring, central water, public transportation, entry from the street

Information



## apartment, Mai 34







## Mai 34, Pärnu