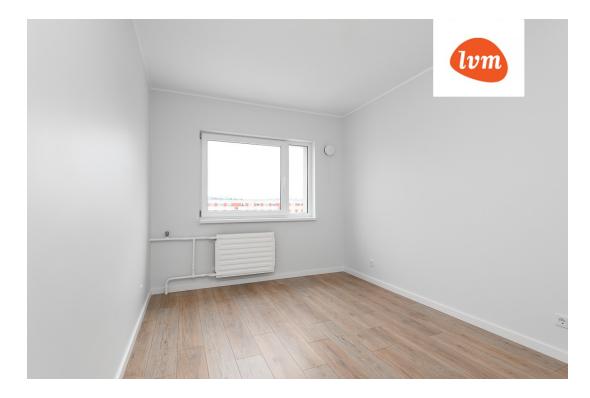

| Object ID:                 | 200776                                       |           |
|----------------------------|----------------------------------------------|-----------|
| Transaction:               | Sale, apartment                              |           |
| County:                    | Pärnu maakond                                | 105 000 € |
| City/county:               | Pärnu linn Mai                               | 105 000 € |
| Floor:                     | 5                                            |           |
| Number of rooms:           | 2                                            |           |
| Type of heating:           | central heating, electricalunderfloorheating |           |
| Year of construction:      | 1985                                         |           |
| Readiness:                 | Renovated                                    |           |
| Ownership form:            | apartment ownership                          |           |
| Cadastral register number: | 62513:175:0430                               |           |
| Total area:                | 46.20 m <sup>2</sup>                         |           |
| Area of plot:              | 0.00 m <sup>2</sup>                          |           |
| Sale price:                | 105 000 €                                    |           |
| Price per m <sup>2</sup> : | 2 273 €                                      |           |

## Additional info

basement, cable TV, electricity, refrigerator, security door, shower, water, furnished kitchen, separate rooms, new sewage system, new wiring, central water, public transportation, entry from the street