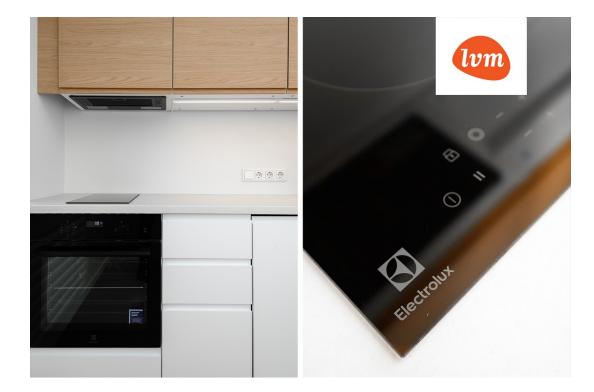

## Additional info

basement, cable TV, electricity, refrigerator, security door, shower, water, furnished kitchen, separate rooms, new sewage system, new wiring, central water, public transportation, entry from the street