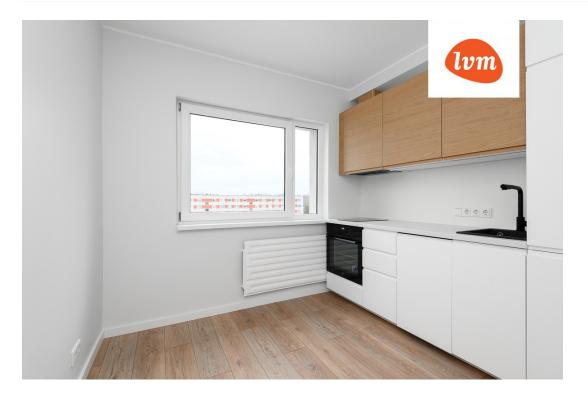

## Additional info

basement, cable TV, electricity, refrigerator, security door, shower, water, furnished kitchen, separate rooms, new sewage system, new wiring, central water, public transportation, entry from the street