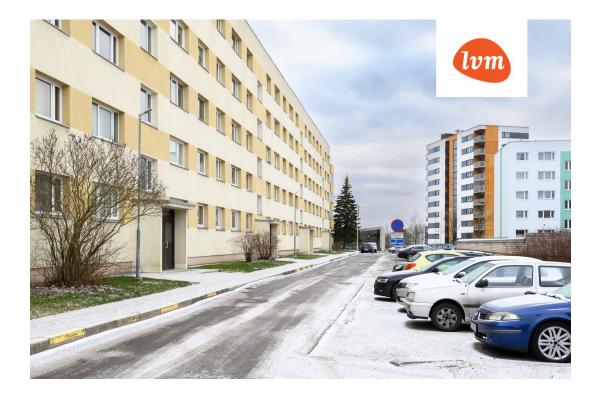

|
| Cadastral register number: | 62513:175:0430                               |           |
| Total area:                | 46.20 m <sup>2</sup>                         |           |
| Area of plot:              | 0.00 m <sup>2</sup>                          |           |
| Sale price:                | 105 000 €                                    |           |
| Price per m <sup>2</sup> : | 2 273 €                                      |           |

## Real estate agent



Krista Gorneva krista.gorneva@lvm.ee +37256867800

## Additional info

basement, cable TV, electricity, refrigerator, security door, shower, water, furnished kitchen, separate rooms, new sewage system, new wiring, central water, public transportation, entry from the street

Information



## apartment, Mai 34







## Mai 34, Pärnu