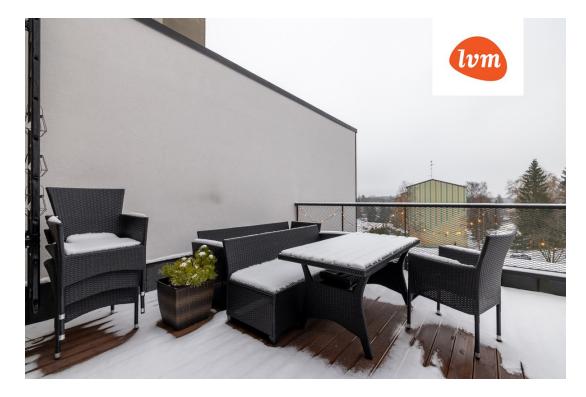

## Additional info

balcony, cable TV, wardrobe, electricity, elevator, Furniture available, stairwell locked, strip flooring, refrigerator, sauna, security door, shower, water, furnished kitchen, neighbour watch, separate rooms, open kitchen, courtyard, wall cabinets, central water, public transportation, forest nearby, entry from the street