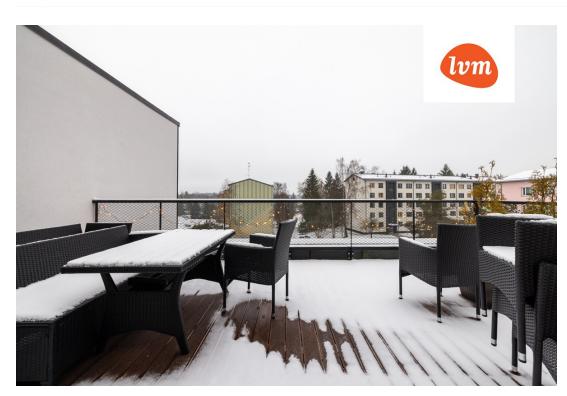

## Additional info

balcony, cable TV, wardrobe, electricity, elevator, Furniture available, stairwell locked, strip flooring, refrigerator, sauna, security door, shower, water, furnished kitchen, neighbour watch, separate rooms, open kitchen, courtyard, wall cabinets, central water, public transportation, forest nearby, entry from the street