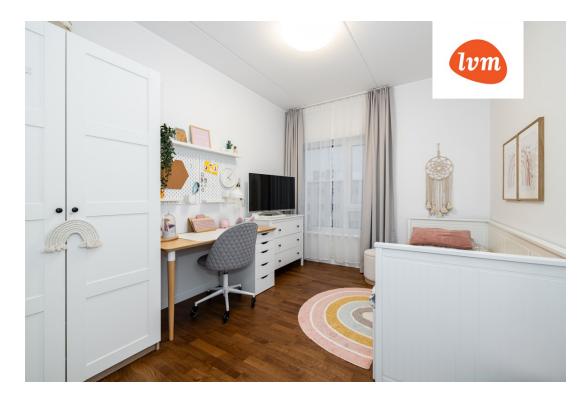

## Additional info

balcony, cable TV, wardrobe, electricity, elevator, Furniture available, stairwell locked, strip flooring, refrigerator, sauna, security door, shower, water, furnished kitchen, neighbour watch, separate rooms, open kitchen, courtyard, wall cabinets, central water, public transportation, forest nearby, entry from the street

## apartment, Mahlamäe 7

7