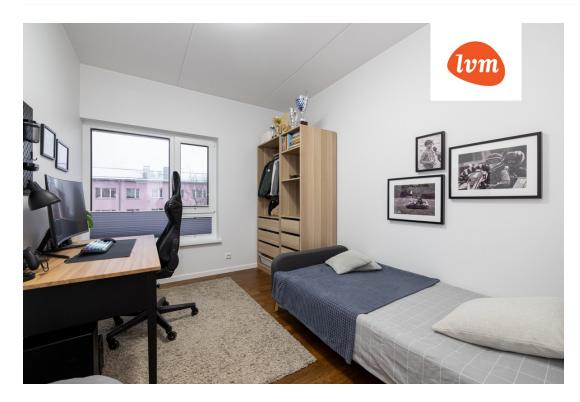

## Additional info

balcony, cable TV, wardrobe, electricity, elevator, Furniture available, stairwell locked, strip flooring, refrigerator, sauna, security door, shower, water, furnished kitchen, neighbour watch, separate rooms, open kitchen, courtyard, wall cabinets, central water, public transportation, forest nearby, entry from the street

## apartment, Mahlamäe 7

7