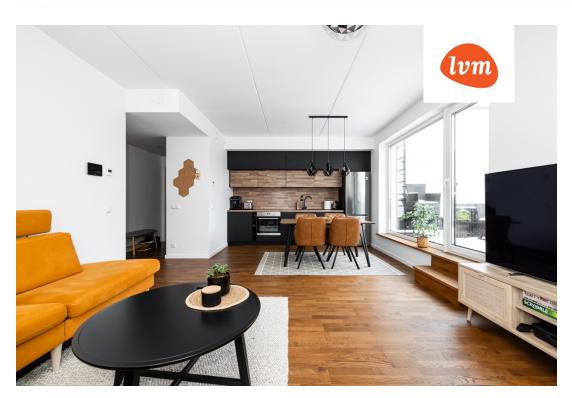

|
| Area of plot:              | 0.00 m²                                    |
| Energy Class:              | none                                       |
| Sale price:                | 225 900 €                                  |
| Price per m <sup>2</sup> : | 2 573 €                                    |

## Real estate agent



Henel Aava henel.aava@lvm.ee +37256855888

## Additional info

balcony, cable TV, wardrobe, electricity, elevator, Furniture available, stairwell locked, strip flooring, refrigerator, sauna, security door, shower, water, furnished kitchen, neighbour watch, separate rooms, open kitchen, courtyard, wall cabinets, central water, public transportation, forest nearby, entry from the street

Information



## apartment, Mahlamäe 7





































7