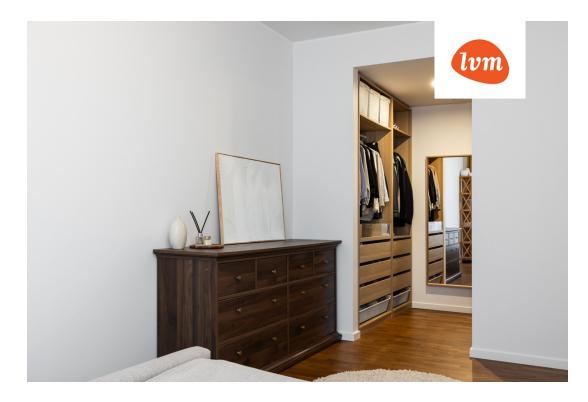

## Additional info

balcony, cable TV, wardrobe, electricity, elevator, Furniture available, stairwell locked, strip flooring, refrigerator, sauna, security door, shower, water, furnished kitchen, neighbour watch, separate rooms, open kitchen, courtyard, wall cabinets, central water, public transportation, forest nearby, entry from the street

## apartment, Mahlamäe 7

7