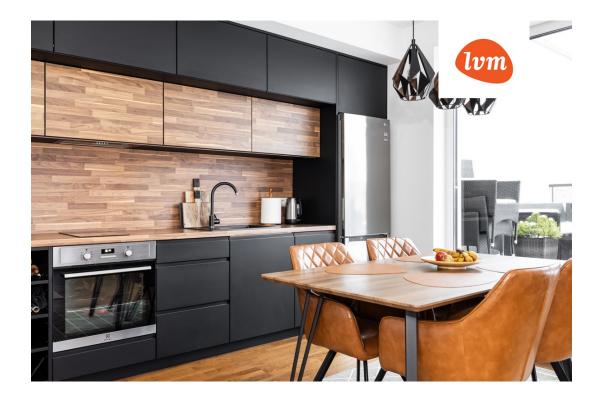

## Additional info

balcony, cable TV, wardrobe, electricity, elevator, Furniture available, stairwell locked, strip flooring, refrigerator, sauna, security door, shower, water, furnished kitchen, neighbour watch, separate rooms, open kitchen, courtyard, wall cabinets, central water, public transportation, forest nearby, entry from the street