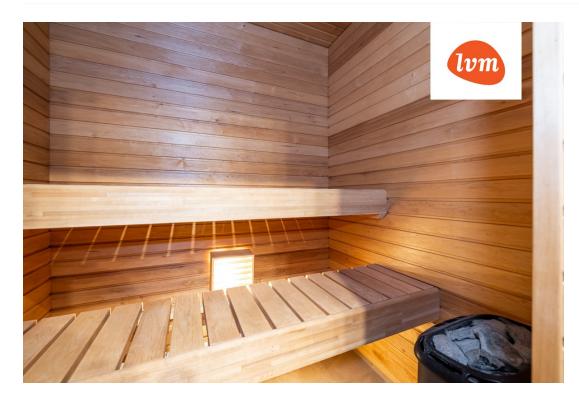

## Additional info

balcony, cable TV, wardrobe, electricity, elevator, Furniture available, stairwell locked, strip flooring, refrigerator, sauna, security door, shower, water, furnished kitchen, neighbour watch, separate rooms, open kitchen, courtyard, wall cabinets, central water, public transportation, forest nearby, entry from the street