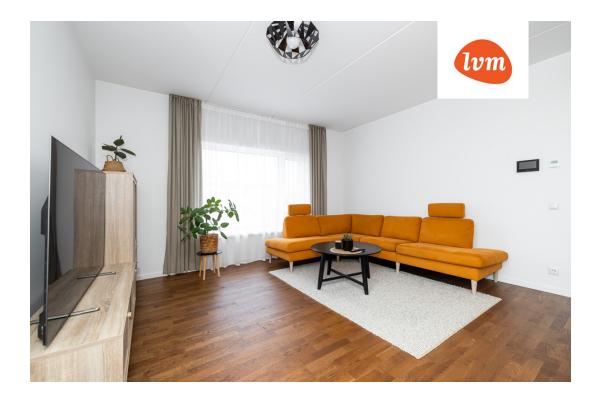

|
| Area of plot:              | 0.00 m²                                    |
| Energy Class:              | none                                       |
| Sale price:                | 225 900 €                                  |
| Price per m <sup>2</sup> : | 2 573 €                                    |

## Real estate agent



Henel Aava henel.aava@lvm.ee +37256855888

## Additional info

balcony, cable TV, wardrobe, electricity, elevator, Furniture available, stairwell locked, strip flooring, refrigerator, sauna, security door, shower, water, furnished kitchen, neighbour watch, separate rooms, open kitchen, courtyard, wall cabinets, central water, public transportation, forest nearby, entry from the street

Information



## apartment, Mahlamäe 7





































7