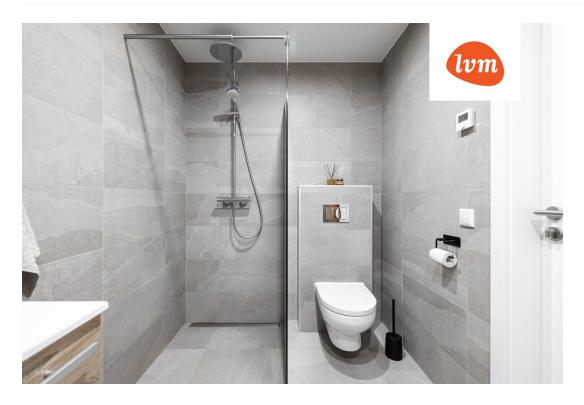

## Additional info

balcony, cable TV, wardrobe, electricity, elevator, Furniture available, stairwell locked, strip flooring, refrigerator, sauna, security door, shower, water, furnished kitchen, neighbour watch, separate rooms, open kitchen, courtyard, wall cabinets, central water, public transportation, forest nearby, entry from the street

## apartment, Mahlamäe 7

7