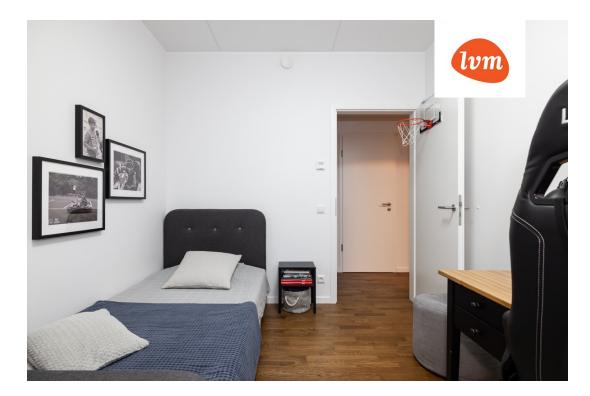

## Additional info

balcony, cable TV, wardrobe, electricity, elevator, Furniture available, stairwell locked, strip flooring, refrigerator, sauna, security door, shower, water, furnished kitchen, neighbour watch, separate rooms, open kitchen, courtyard, wall cabinets, central water, public transportation, forest nearby, entry from the street

## apartment, Mahlamäe 7

7