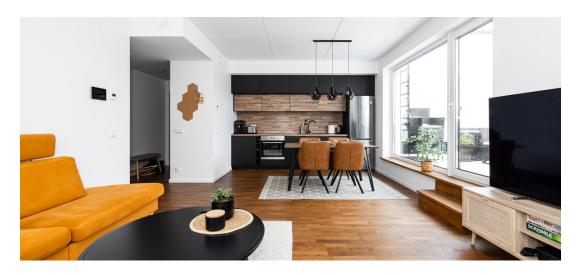

## Additional info

balcony, cable TV, wardrobe, electricity, elevator, Furniture available, stairwell locked, strip flooring, refrigerator, sauna, security door, shower, water, furnished kitchen, neighbour watch, separate rooms, open kitchen, courtyard, wall cabinets, central water, public transportation, forest nearby, entry from the street

## apartment, Mahlamäe 7

7