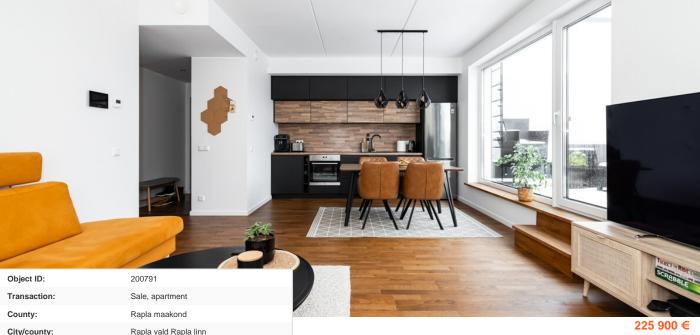

| Transaction:               | Sale, apartment                            |
|----------------------------|--------------------------------------------|
| County:                    | Rapla maakond                              |
| City/county:               | Rapla vald Rapla linn                      |
| Floor:                     | 4                                          |
| Number of rooms:           | 4                                          |
| Type of heating:           | central heating, hydronicunderfloorheating |
| Year of construction:      | 2022                                       |
| Ownership form:            | apartment ownership                        |
| Cadastral register number: | 67001:008:0012                             |
| Total area:                | 87.80 m²                                   |
| Area of plot:              | 0.00 m²                                    |
| Energy Class:              | none                                       |
| Sale price:                | 225 900 €                                  |
| Price per m <sup>2</sup> : | 2 573 €                                    |

## apartment, Mahlamäe 7

7