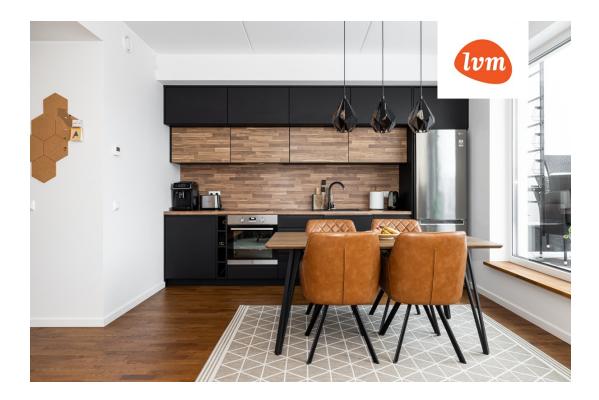

|
| Area of plot:              | 0.00 m²                                    |
| Energy Class:              | none                                       |
| Sale price:                | 225 900 €                                  |
| Price per m <sup>2</sup> : | 2 573 €                                    |

## Real estate agent



Henel Aava henel.aava@lvm.ee +37256855888

## Additional info

balcony, cable TV, wardrobe, electricity, elevator, Furniture available, stairwell locked, strip flooring, refrigerator, sauna, security door, shower, water, furnished kitchen, neighbour watch, separate rooms, open kitchen, courtyard, wall cabinets, central water, public transportation, forest nearby, entry from the street

Information



## apartment, Mahlamäe 7





































7