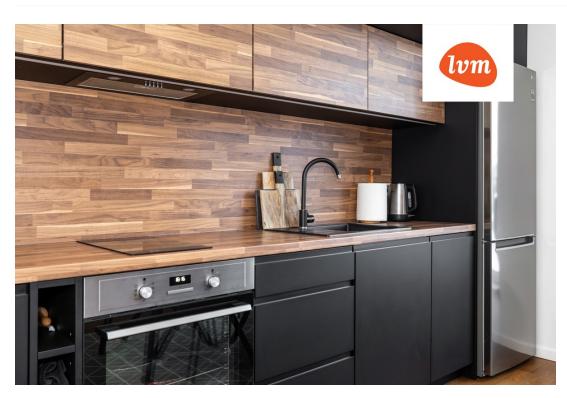

## Additional info

balcony, cable TV, wardrobe, electricity, elevator, Furniture available, stairwell locked, strip flooring, refrigerator, sauna, security door, shower, water, furnished kitchen, neighbour watch, separate rooms, open kitchen, courtyard, wall cabinets, central water, public transportation, forest nearby, entry from the street