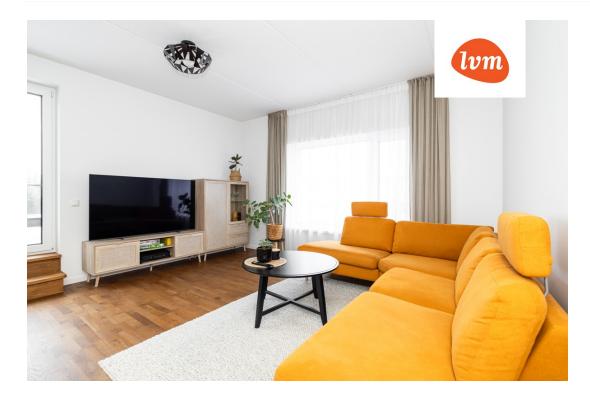

|
| Area of plot:              | 0.00 m²                                    |
| Energy Class:              | none                                       |
| Sale price:                | 225 900 €                                  |
| Price per m <sup>2</sup> : | 2 573 €                                    |

## Real estate agent



Henel Aava henel.aava@lvm.ee +37256855888

## Additional info

balcony, cable TV, wardrobe, electricity, elevator, Furniture available, stairwell locked, strip flooring, refrigerator, sauna, security door, shower, water, furnished kitchen, neighbour watch, separate rooms, open kitchen, courtyard, wall cabinets, central water, public transportation, forest nearby, entry from the street

Information



## apartment, Mahlamäe 7





































7