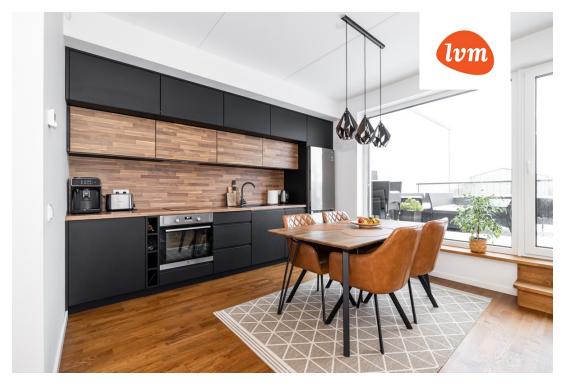

## Additional info

balcony, cable TV, wardrobe, electricity, elevator, Furniture available, stairwell locked, strip flooring, refrigerator, sauna, security door, shower, water, furnished kitchen, neighbour watch, separate rooms, open kitchen, courtyard, wall cabinets, central water, public transportation, forest nearby, entry from the street