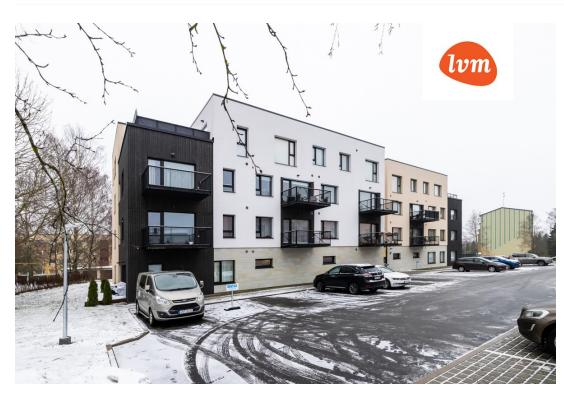

|
| Energy Class:              | none                                       |
| Sale price:                | 225 900 €                                  |
| Price per m <sup>2</sup> : | 2 573 €                                    |

## Real estate agent



Henel Aava henel.aava@lvm.ee +37256855888

## Additional info

balcony, cable TV, wardrobe, electricity, elevator, Furniture available, stairwell locked, strip flooring, refrigerator, sauna, security door, shower, water, furnished kitchen, neighbour watch, separate rooms, open kitchen, courtyard, wall cabinets, central water, public transportation, forest nearby, entry from the street

Information



## apartment, Mahlamäe 7





































7