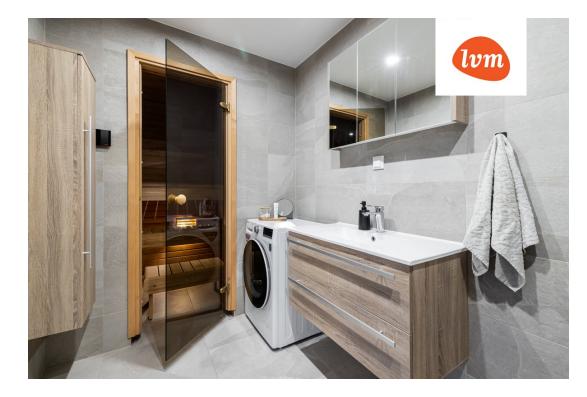

## Additional info

balcony, cable TV, wardrobe, electricity, elevator, Furniture available, stairwell locked, strip flooring, refrigerator, sauna, security door, shower, water, furnished kitchen, neighbour watch, separate rooms, open kitchen, courtyard, wall cabinets, central water, public transportation, forest nearby, entry from the street

## apartment, Mahlamäe 7

7