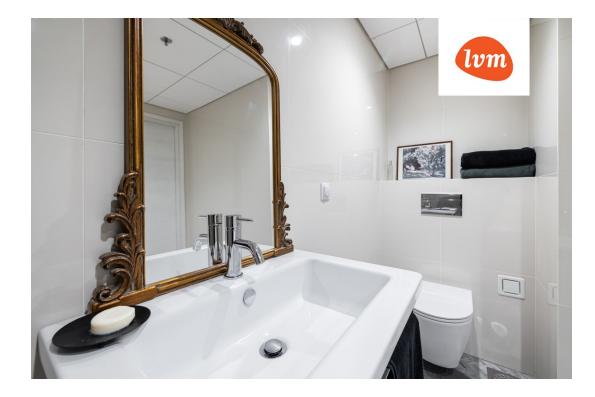

The kitchen is equipped with custom-made kitchen furniture and Bosch appliances, including a refrigerator, oven, induction stove, dishwasher, and coffee machine. The utility room has a washing machine and dryer.

General Information:

- 2 bedrooms, walk-in wardrobe, open-plan kitchen-living room, bathroom, utility room;
- rooftop terrace;
- underfloor heating and forced ventilation;
- soundproof and heat-insulated windows; quiet apartment;
- oak parquet flooring;
- private rooftop terrace (45.8 m<sup>2</sup>);
- corner apartment.