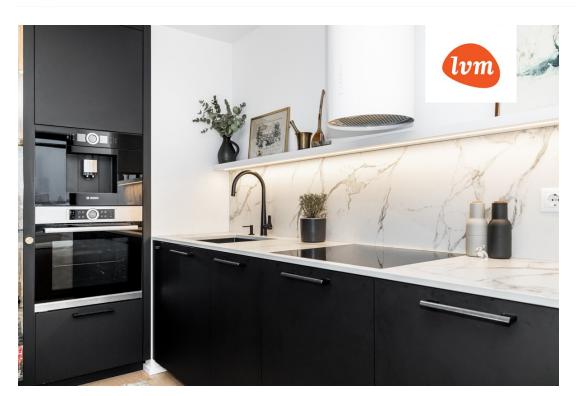

The kitchen is equipped with custom-made kitchen furniture and Bosch appliances, including a refrigerator, oven, induction stove, dishwasher, and coffee machine. The utility room has a washing machine and dryer.