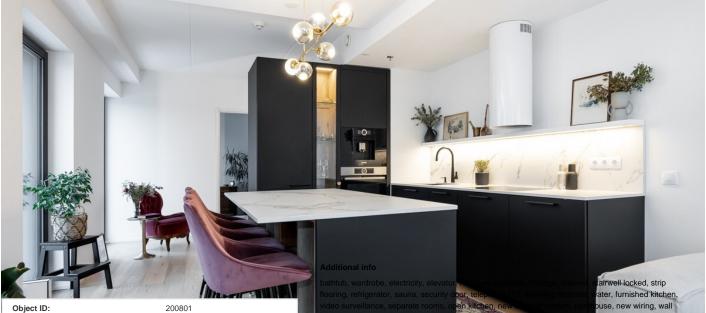

The kitchen is equipped with custom-made kitchen furniture and Bosch appliances, including a refrigerator, oven, induction stove, dishwasher, and coffee machine. The utility room has a washing machine and dryer.

General Information:

- 2 bedrooms, walk-in wardrobe, open-plan kitchen-living room, bathroom, utility room;
- rooftop terrace;
- underfloor heating and forced ventilation;
- soundproof and heat-insulated windows; quiet apartment;
- oak parquet flooring;
- private rooftop terrace (45.8 m<sup>2</sup>);
- corner apartment.