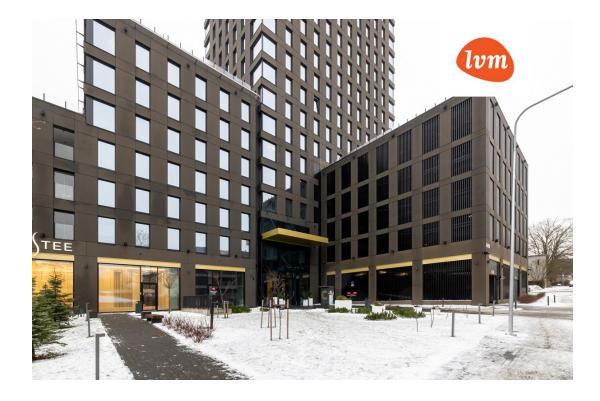

## Information

Manhattan-inspired architecture, views of Tallinn and the sea. Sun terraces!

The apartment is located in a 20-story building in Kristiine. It features 2 bedrooms, a well-thought-out layout, and a rooftop terrace. The interior was designed by an interior designer. The price includes an underground heated parking space.