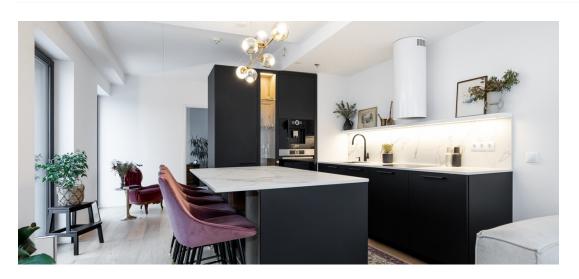

The kitchen is equipped with custom-made kitchen furniture and Bosch appliances, including a refrigerator, oven, induction stove, dishwasher, and coffee machine. The utility room has a washing machine and dryer.