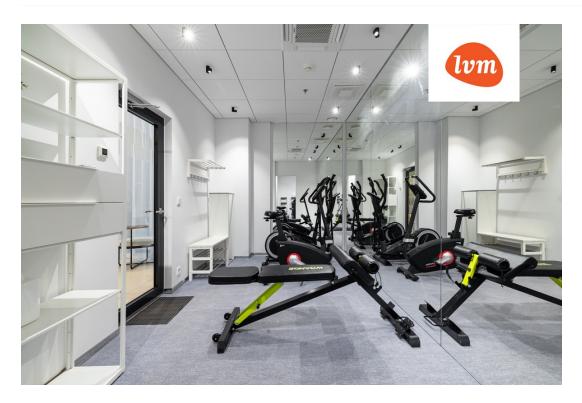

- meeting room;
- gym;
- sauna.

The location is ideal - close to the city center in the Kristiine district. There are excellent transport connections to all parts of the city (bus, tram, train). The nearest bus stop is just 100m away.