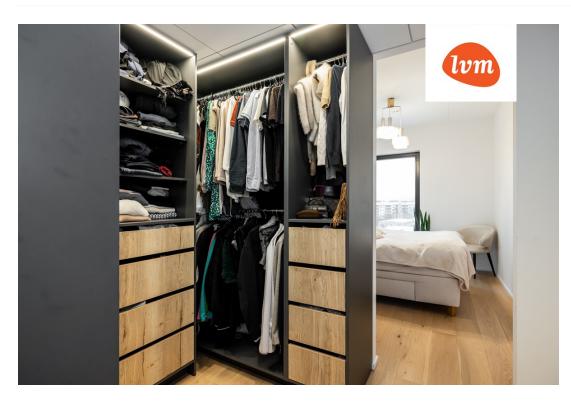

General Information:

- 2 bedrooms, walk-in wardrobe, open-plan kitchen-living room, bathroom, utility room;
- rooftop terrace;
- underfloor heating and forced ventilation;
- soundproof and heat-insulated windows; quiet apartment;
- oak parquet flooring;
- private rooftop terrace (45.8 m<sup>2</sup>);
- corner apartment.