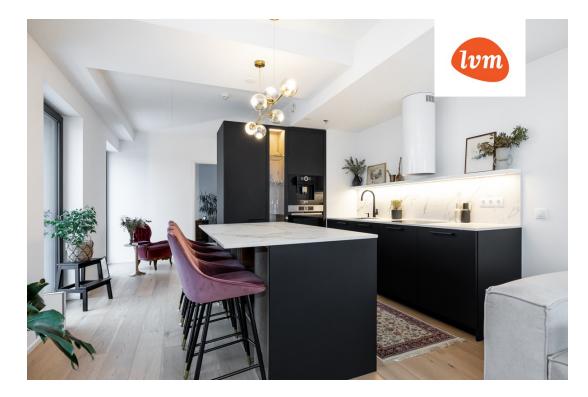

The kitchen is equipped with custom-made kitchen furniture and Bosch appliances, including a refrigerator, oven, induction stove, dishwasher, and coffee machine. The utility room has a washing machine and dryer.