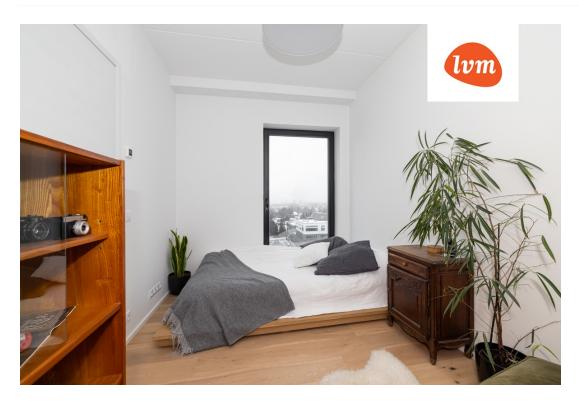

## Information

Manhattan-inspired architecture, views of Tallinn and the sea. Sun terraces!

The apartment is located in a 20-story building in Kristiine. It features 2 bedrooms, a well-thought-out layout, and a rooftop terrace. The interior was designed by an interior designer. The price includes an underground heated parking space.

General Information:

- 2 bedrooms, walk-in wardrobe, open-plan kitchen-living room, bathroom, utility room;
- rooftop terrace;
- underfloor heating and forced ventilation;
- soundproof and heat-insulated windows; quiet apartment;
- oak parquet flooring;
- private rooftop terrace (45.8 m<sup>2</sup>);
- corner apartment.