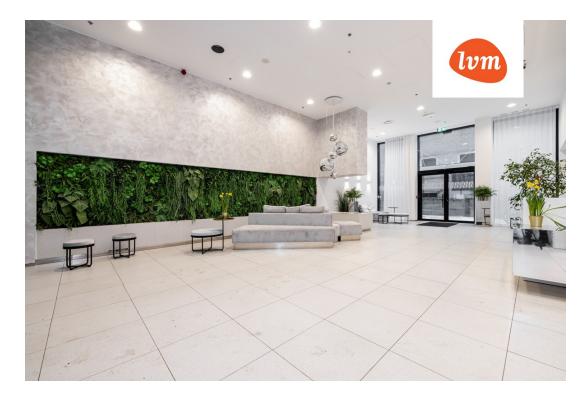

## Information

Manhattan-inspired architecture, views of Tallinn and the sea. Sun terraces!

The apartment is located in a 20-story building in Kristiine. It features 2 bedrooms, a well-thought-out layout, and a rooftop terrace. The interior was designed by an interior designer. The price includes an underground heated parking space.

- meeting room;
- gym;
- sauna.

The location is ideal - close to the city center in the Kristiine district. There are excellent transport connections to all parts of the city (bus, tram, train). The nearest bus stop is just 100m away.