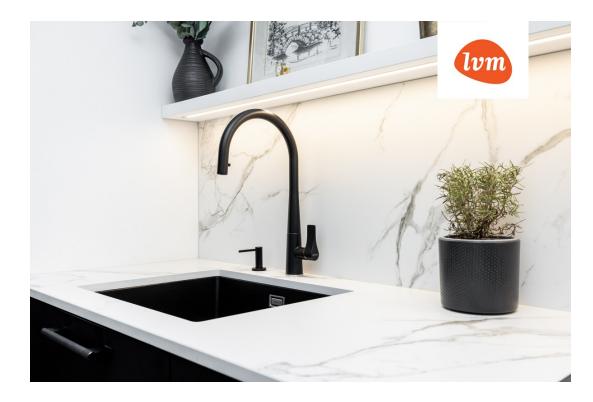

The kitchen is equipped with custom-made kitchen furniture and Bosch appliances, including a refrigerator, oven, induction stove, dishwasher, and coffee machine. The utility room has a washing machine and dryer.