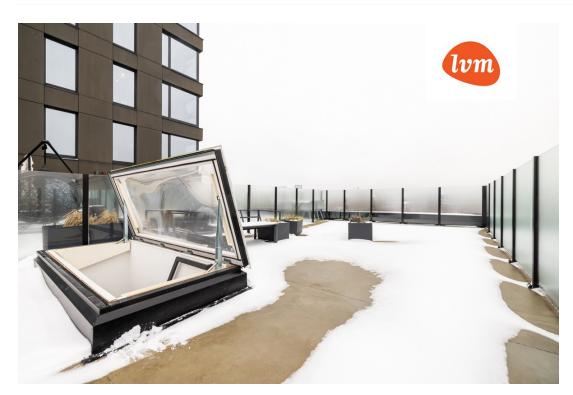

## Information

Manhattan-inspired architecture, views of Tallinn and the sea. Sun terraces!

The apartment is located in a 20-story building in Kristiine. It features 2 bedrooms, a well-thought-out layout, and a rooftop terrace. The interior was designed by an interior designer. The price includes an underground heated parking space.

General Information:

- 2 bedrooms, walk-in wardrobe, open-plan kitchen-living room, bathroom, utility room;
- rooftop terrace;
- underfloor heating and forced ventilation;
- soundproof and heat-insulated windows; quiet apartment;
- oak parquet flooring;
- private rooftop terrace (45.8 m<sup>2</sup>);
- corner apartment.

The apartment is sunlit: one bedroom gets morning and midday sun, while the living room, kitchen, and the second bedroom have evening sun.

Facilities for Residents:

- common terrace with a playground and BBQ area;