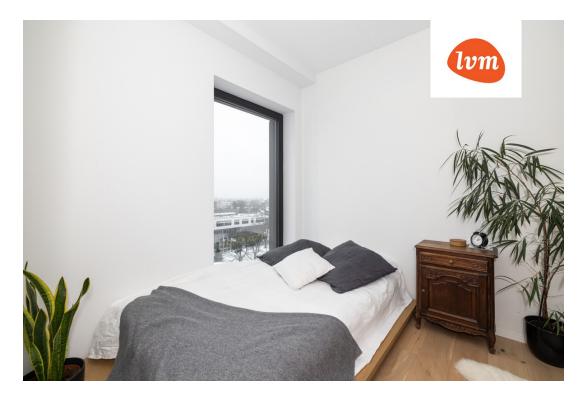

## Information

Manhattan-inspired architecture, views of Tallinn and the sea. Sun terraces!

The apartment is located in a 20-story building in Kristiine. It features 2 bedrooms, a well-thought-out layout, and a rooftop terrace. The interior was designed by an interior designer. The price includes an underground heated parking space.

General Information:

- 2 bedrooms, walk-in wardrobe, open-plan kitchen-living room, bathroom, utility room;
- rooftop terrace;
- underfloor heating and forced ventilation;
- soundproof and heat-insulated windows; quiet apartment;
- oak parquet flooring;
- private rooftop terrace (45.8 m<sup>2</sup>);
- corner apartment.

The apartment is sunlit: one bedroom gets morning and midday sun, while the living room, kitchen, and the second bedroom have evening sun.

Facilities for Residents:

- common terrace with a playground and BBQ area;