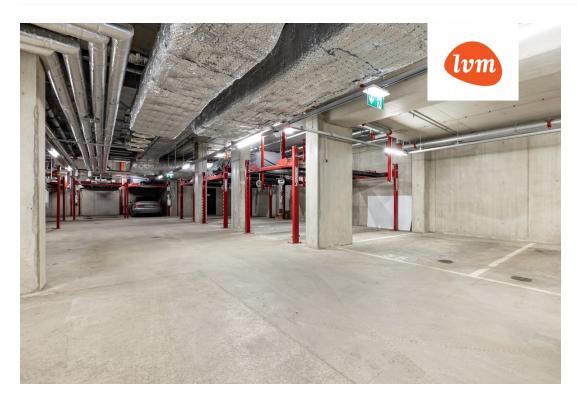

## Information

Manhattan-inspired architecture, views of Tallinn and the sea. Sun terraces!

The apartment is located in a 20-story building in Kristiine. It features 2 bedrooms, a well-thought-out layout, and a rooftop terrace. The interior was designed by an interior designer. The price includes an underground heated parking space.