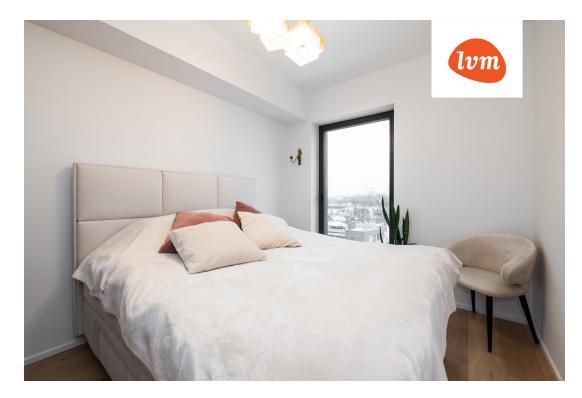

## Information

Manhattan-inspired architecture, views of Tallinn and the sea. Sun terraces!

The apartment is located in a 20-story building in Kristiine. It features 2 bedrooms, a well-thought-out layout, and a rooftop terrace. The interior was designed by an interior designer. The price includes an underground heated parking space.

General Information:

- 2 bedrooms, walk-in wardrobe, open-plan kitchen-living room, bathroom, utility room;
- rooftop terrace;
- underfloor heating and forced ventilation;
- soundproof and heat-insulated windows; quiet apartment;
- oak parquet flooring;
- private rooftop terrace (45.8 m<sup>2</sup>);
- corner apartment.