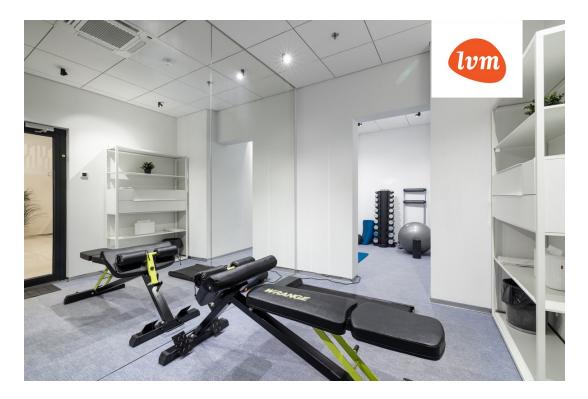

- meeting room;
- gym;
- sauna.

The location is ideal - close to the city center in the Kristiine district. There are excellent transport connections to all parts of the city (bus, tram, train). The nearest bus stop is just 100m away.