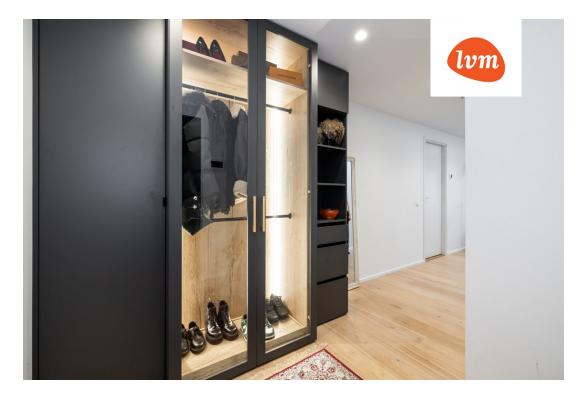

General Information:

- 2 bedrooms, walk-in wardrobe, open-plan kitchen-living room, bathroom, utility room;
- rooftop terrace;
- underfloor heating and forced ventilation;
- soundproof and heat-insulated windows; quiet apartment;
- oak parquet flooring;
- private rooftop terrace (45.8 m<sup>2</sup>);
- corner apartment.