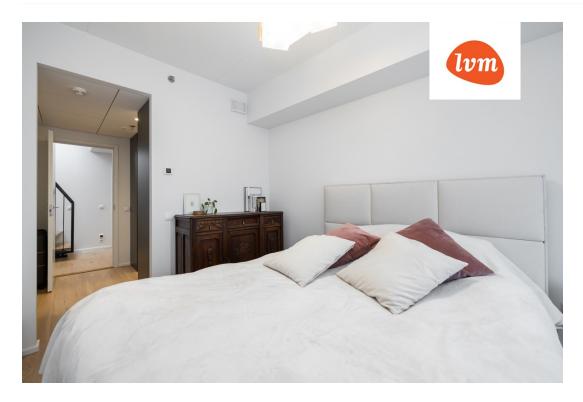

General Information:

- 2 bedrooms, walk-in wardrobe, open-plan kitchen-living room, bathroom, utility room;
- rooftop terrace;
- underfloor heating and forced ventilation;
- soundproof and heat-insulated windows; quiet apartment;
- oak parquet flooring;
- private rooftop terrace (45.8 m<sup>2</sup>);
- corner apartment.