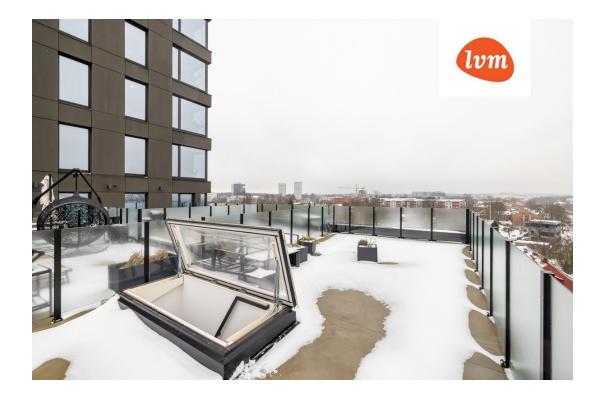

General Information:

- 2 bedrooms, walk-in wardrobe, open-plan kitchen-living room, bathroom, utility room;
- rooftop terrace;
- underfloor heating and forced ventilation;
- soundproof and heat-insulated windows; quiet apartment;
- oak parquet flooring;
- private rooftop terrace (45.8 m<sup>2</sup>);
- corner apartment.

The apartment is sunlit: one bedroom gets morning and midday sun, while the living room, kitchen, and the second bedroom have evening sun.

Facilities for Residents:

- common terrace with a playground and BBQ area;