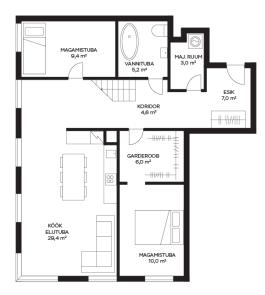

General Information:

- 2 bedrooms, walk-in wardrobe, open-plan kitchen-living room, bathroom, utility room;
- rooftop terrace;
- underfloor heating and forced ventilation;
- soundproof and heat-insulated windows; quiet apartment;
- oak parquet flooring;
- private rooftop terrace (45.8 m<sup>2</sup>);
- corner apartment.