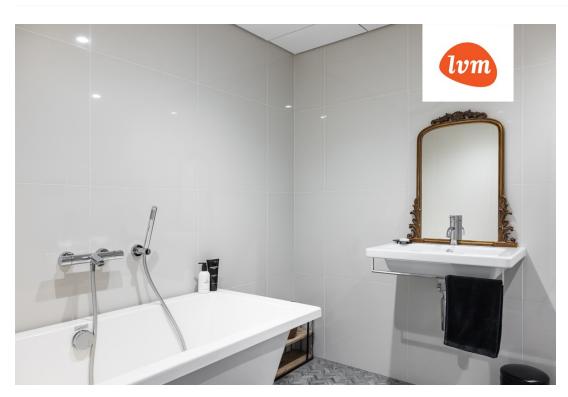

General Information:

- 2 bedrooms, walk-in wardrobe, open-plan kitchen-living room, bathroom, utility room;
- rooftop terrace;
- underfloor heating and forced ventilation;
- soundproof and heat-insulated windows; quiet apartment;
- oak parquet flooring;
- private rooftop terrace (45.8 m<sup>2</sup>);
- corner apartment.