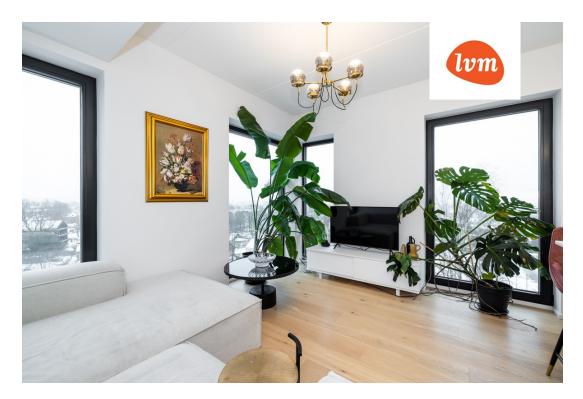

## Information

Manhattan-inspired architecture, views of Tallinn and the sea. Sun terraces!

The apartment is located in a 20-story building in Kristiine. It features 2 bedrooms, a well-thought-out layout, and a rooftop terrace. The interior was designed by an interior designer. The price includes an underground heated parking space.

General Information:

- 2 bedrooms, walk-in wardrobe, open-plan kitchen-living room, bathroom, utility room;
- rooftop terrace;
- underfloor heating and forced ventilation;
- soundproof and heat-insulated windows; quiet apartment;
- oak parquet flooring;
- private rooftop terrace (45.8 m<sup>2</sup>);
- corner apartment.

The apartment is sunlit: one bedroom gets morning and midday sun, while the living room, kitchen, and the second bedroom have evening sun.

Facilities for Residents:

- common terrace with a playground and BBQ area;