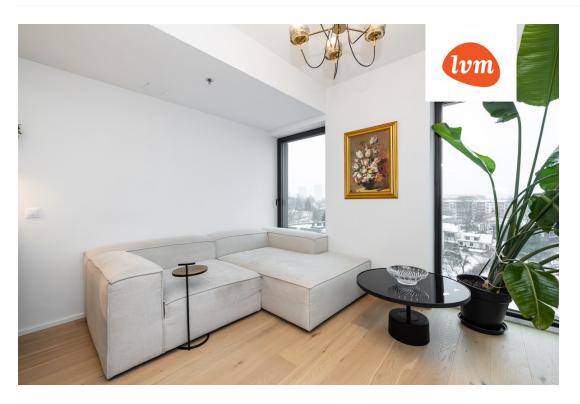

General Information:

- 2 bedrooms, walk-in wardrobe, open-plan kitchen-living room, bathroom, utility room;
- rooftop terrace;
- underfloor heating and forced ventilation;
- soundproof and heat-insulated windows; quiet apartment;
- oak parquet flooring;
- private rooftop terrace (45.8 m<sup>2</sup>);
- corner apartment.

The apartment is sunlit: one bedroom gets morning and midday sun, while the living room, kitchen, and the second bedroom have evening sun.

Facilities for Residents:

- common terrace with a playground and BBQ area;