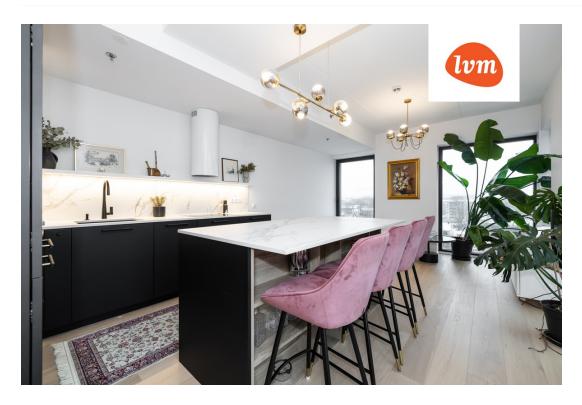

The kitchen is equipped with custom-made kitchen furniture and Bosch appliances, including a refrigerator, oven, induction stove, dishwasher, and coffee machine. The utility room has a washing machine and dryer.

General Information:

- 2 bedrooms, walk-in wardrobe, open-plan kitchen-living room, bathroom, utility room;
- rooftop terrace;
- underfloor heating and forced ventilation;
- soundproof and heat-insulated windows; quiet apartment;
- oak parquet flooring;
- private rooftop terrace (45.8 m<sup>2</sup>);
- corner apartment.