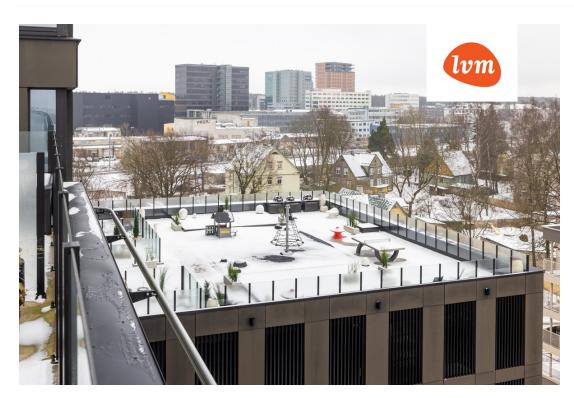

The apartment is sunlit: one bedroom gets morning and midday sun, while the living room, kitchen, and the second bedroom have evening sun.

Facilities for Residents:

- common terrace with a playground and BBQ area;