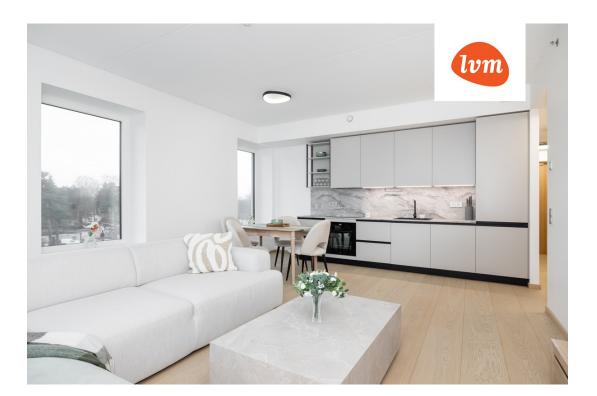

## Additional info

bathtub, wardrobe, elevator, Furniture available, internet, stainwell locked, strip flooring, refrigerator, security door, shower, washing machine, furnished kitchen, neighbour watch, separate rooms, open kitchen, central water, public transportation