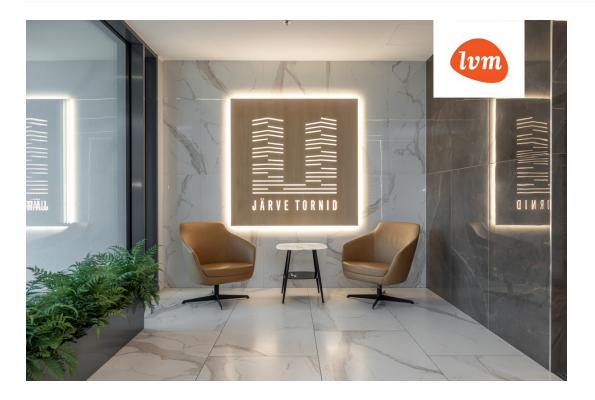

## Additional info

bathtub, wardrobe, elevator, Furniture available, internet, stainwell locked, strip flooring, refrigerator, security door, shower, washing machine, furnished kitchen, neighbour watch, separate rooms, open kitchen, central water, public transportation