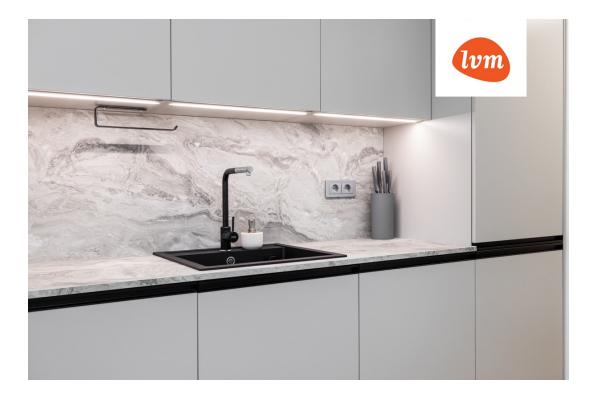

## Additional info

bathtub, wardrobe, elevator, Furniture available, internet, stainwell locked, strip flooring, refrigerator, security door, shower, washing machine, furnished kitchen, neighbour watch, separate rooms, open kitchen, central water, public transportation