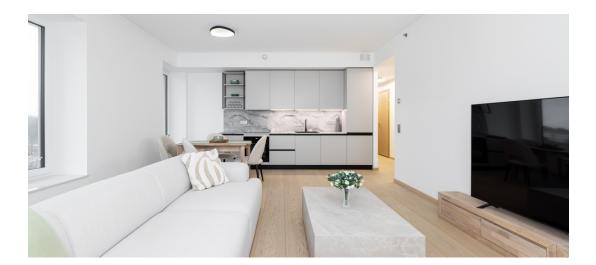

## Additional info

bathtub, wardrobe, elevator, Furniture available, internet, stainwell locked, strip flooring, refrigerator, security door, shower, washing machine, furnished kitchen, neighbour watch, separate rooms, open kitchen, central water, public transportation

## apartment, Järve tn 2