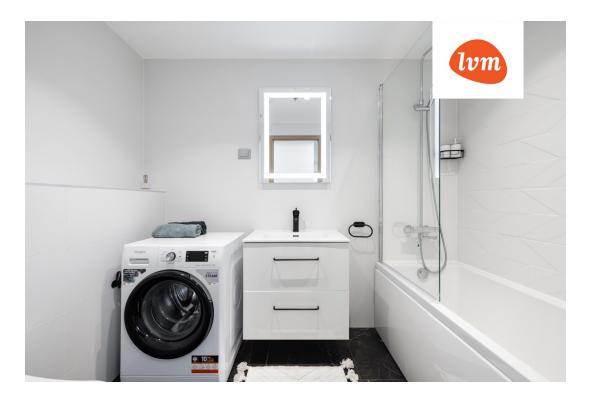

## Additional info

bathtub, wardrobe, elevator, Furniture available, internet, stainwell locked, strip flooring, refrigerator, security door, shower, washing machine, furnished kitchen, neighbour watch, separate rooms, open kitchen, central water, public transportation