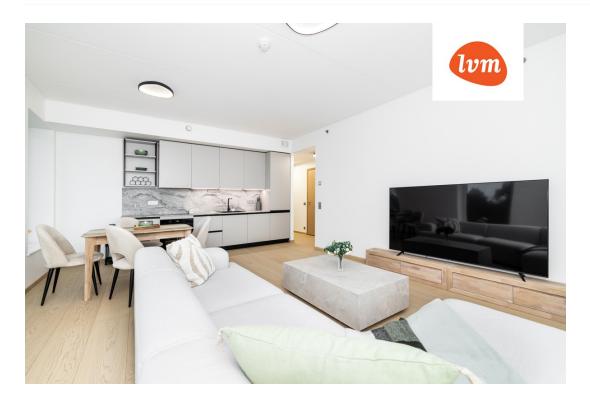

## Additional info

bathtub, wardrobe, elevator, Furniture available, internet, stainwell locked, strip flooring, refrigerator, security door, shower, washing machine, furnished kitchen, neighbour watch, separate rooms, open kitchen, central water, public transportation