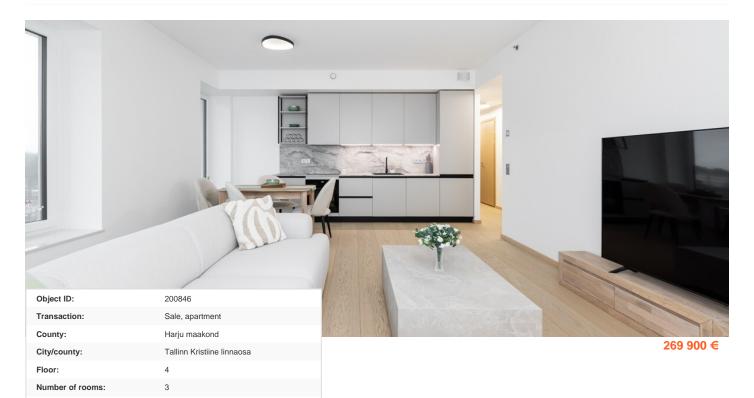

## Real estate agent

Type of heating:

Ownership form:

Total area:

Area of plot:

Energy Class:

Sale price: Price per m<sup>2</sup>:

Year of construction:

Cadastral register number:

Sanna Milistver sanna.milistver@lvm.ee +37256848700

2022

apartment ownership

78407:703:0064

65.20 m<sup>2</sup> 0.00 m<sup>2</sup>

269 900 €

4 140 €

С

gas heating, hydronicunderfloorheating

## Additional info

bathtub, wardrobe, elevator, Furniture available, internet, stainwell locked, strip flooring, refrigerator, security door, shower, washing machine, furnished kitchen, neighbour watch, separate rooms, open kitchen, central water, public transportation