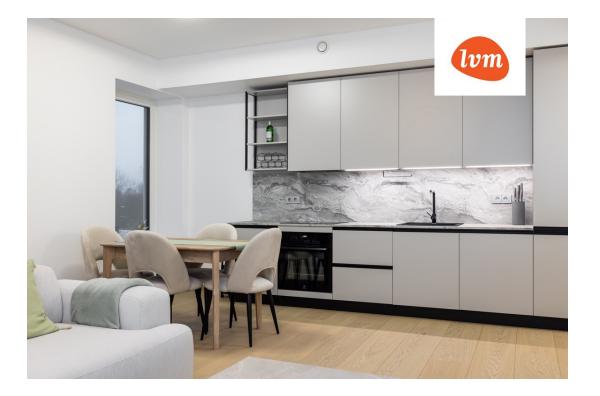

## Additional info

bathtub, wardrobe, elevator, Furniture available, internet, stainwell locked, strip flooring, refrigerator, security door, shower, washing machine, furnished kitchen, neighbour watch, separate rooms, open kitchen, central water, public transportation