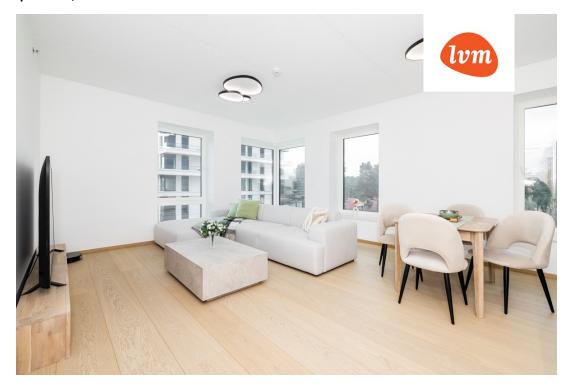

## Additional info

bathtub, wardrobe, elevator, Furniture available, internet, stainwell locked, strip flooring, refrigerator, security door, shower, washing machine, furnished kitchen, neighbour watch, separate rooms, open kitchen, central water, public transportation