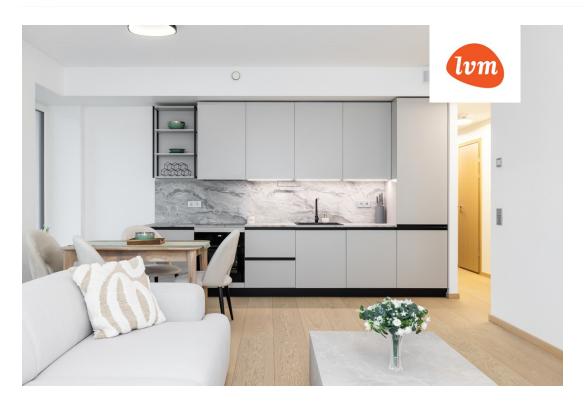

## Additional info

bathtub, wardrobe, elevator, Furniture available, internet, stainwell locked, strip flooring, refrigerator, security door, shower, washing machine, furnished kitchen, neighbour watch, separate rooms, open kitchen, central water, public transportation