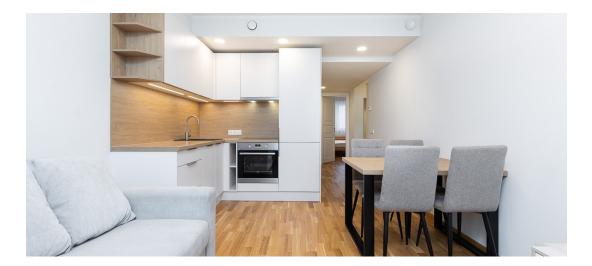

## Additional info

cable TV, electricity, furniture, Furniture available, internet, stairwell locked, strip flooring, refrigerator, shower, washing machine, water, furnished kitchen, neighbour watch, separate rooms, open kitchen, wall cabinets, central water, public transportation

## apartment, Turu 35a