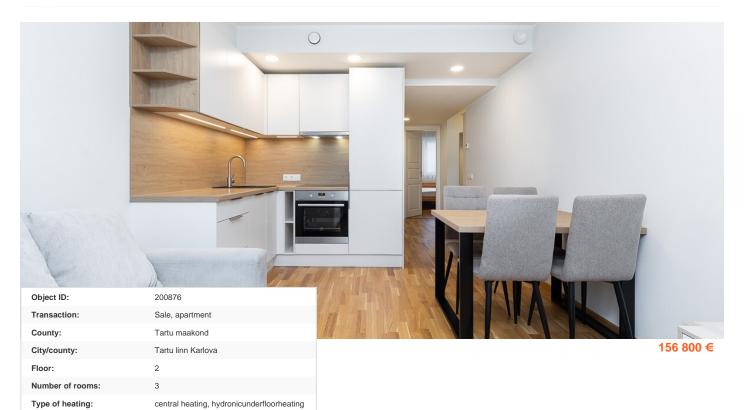

## Real estate agent

Year of construction:

Cadastral register number:

Ownership form:

Readiness:

Total area:

Area of plot:

Energy Class: Sale price:

Price per m2:

Inga Rattasepp inga.rattasepp@lvm.ee +37256292700

2020

Completed

48.70 m<sup>2</sup>

 $0.00 \text{ m}^2$ 

156 800 €

3 220 €

apartment ownership

79508:066:0010

## Additional info

cable TV, electricity, furniture, Furniture available, internet, stairwell locked, strip flooring, refrigerator, shower, washing machine, water, furnished kitchen, neighbour watch, separate rooms, open kitchen, wall cabinets, central water, public transportation

## apartment, Turu 35a