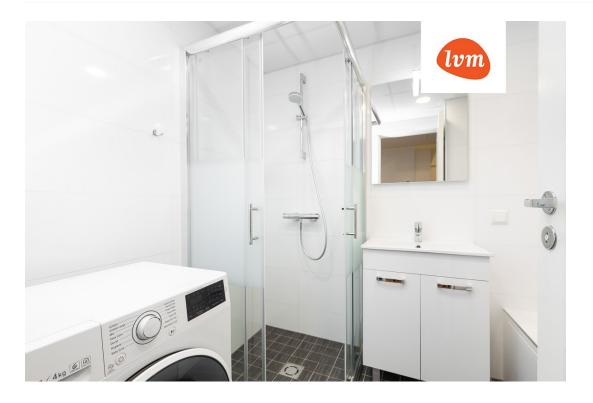

## Additional info

cable TV, electricity, furniture, Furniture available, internet, stairwell locked, strip flooring, refrigerator, shower, washing machine, water, furnished kitchen, neighbour watch, separate rooms, open kitchen, wall cabinets, central water, public transportation