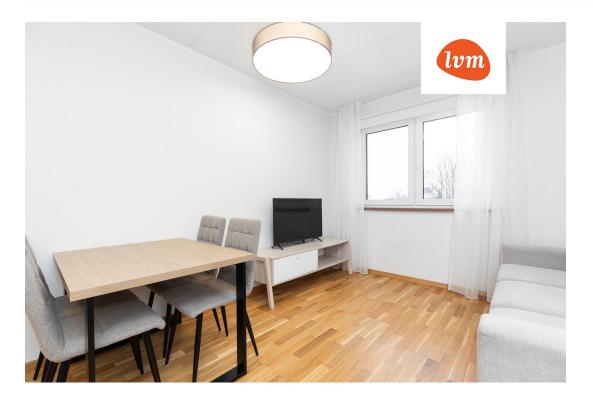

## Additional info

cable TV, electricity, furniture, Furniture available, internet, stairwell locked, strip flooring, refrigerator, shower, washing machine, water, furnished kitchen, neighbour watch, separate rooms, open kitchen, wall cabinets, central water, public transportation

## apartment, Turu 35a