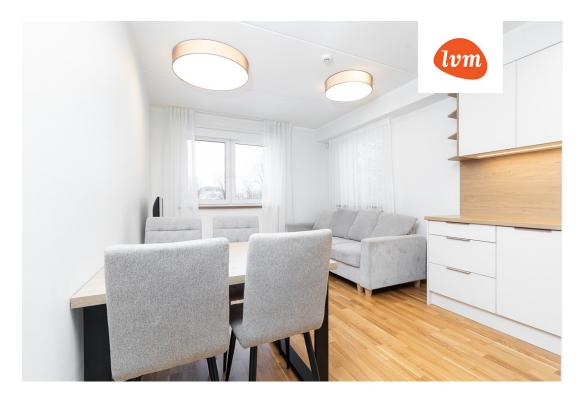

## Additional info

cable TV, electricity, furniture, Furniture available, internet, stairwell locked, strip flooring, refrigerator, shower, washing machine, water, furnished kitchen, neighbour watch, separate rooms, open kitchen, wall cabinets, central water, public transportation