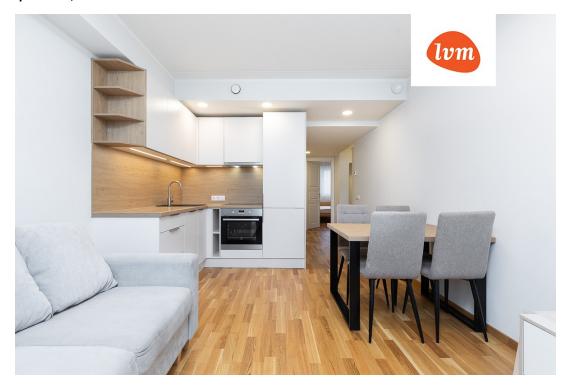

## Additional info

cable TV, electricity, furniture, Furniture available, internet, stairwell locked, strip flooring, refrigerator, shower, washing machine, water, furnished kitchen, neighbour watch, separate rooms, open kitchen, wall cabinets, central water, public transportation