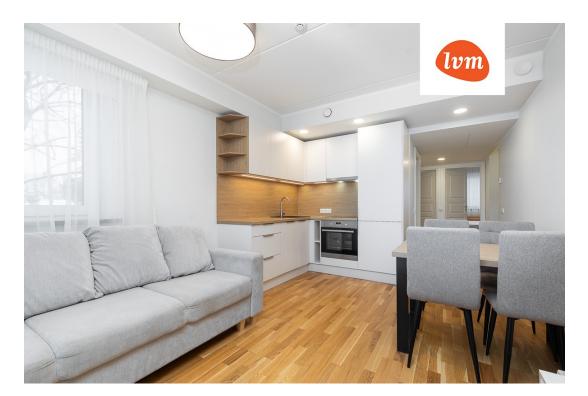

## Additional info

cable TV, electricity, furniture, Furniture available, internet, stairwell locked, strip flooring, refrigerator, shower, washing machine, water, furnished kitchen, neighbour watch, separate rooms, open kitchen, wall cabinets, central water, public transportation

## apartment, Turu 35a