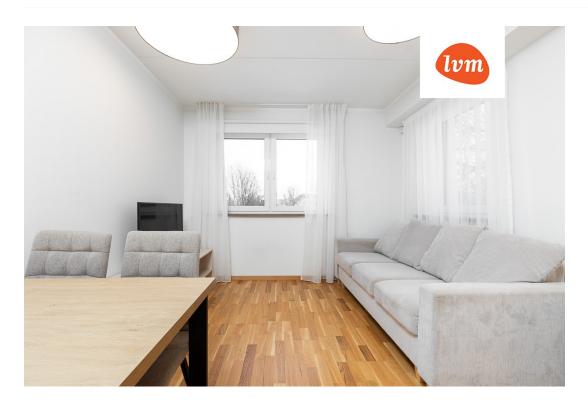

## Additional info

cable TV, electricity, furniture, Furniture available, internet, stairwell locked, strip flooring, refrigerator, shower, washing machine, water, furnished kitchen, neighbour watch, separate rooms, open kitchen, wall cabinets, central water, public transportation

## apartment, Turu 35a