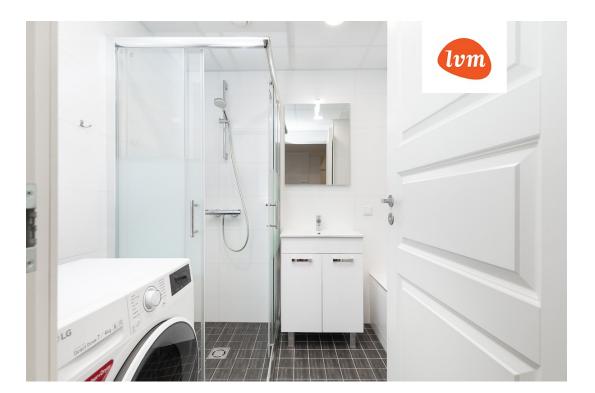

## Additional info

cable TV, electricity, furniture, Furniture available, internet, stairwell locked, strip flooring, refrigerator, shower, washing machine, water, furnished kitchen, neighbour watch, separate rooms, open kitchen, wall cabinets, central water, public transportation

## apartment, Turu 35a