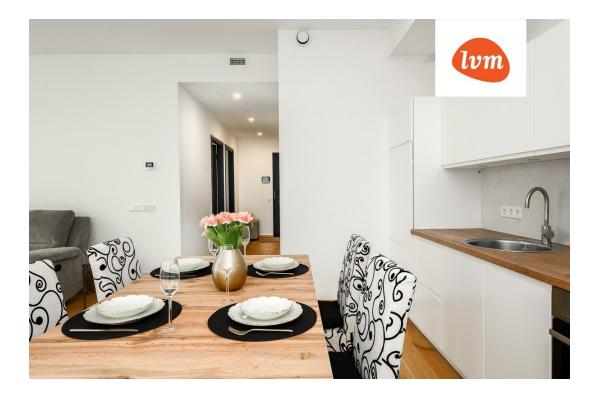

## Additional info

balcony, elevator, furniture, Garage, stairwell locked, strip flooring, refrigerator, security door, shower, washing machine, furnished kitchen, separate rooms, open kitchen, high ceilings, wall cabinets, central water, public transportation

## apartment, Lai 15