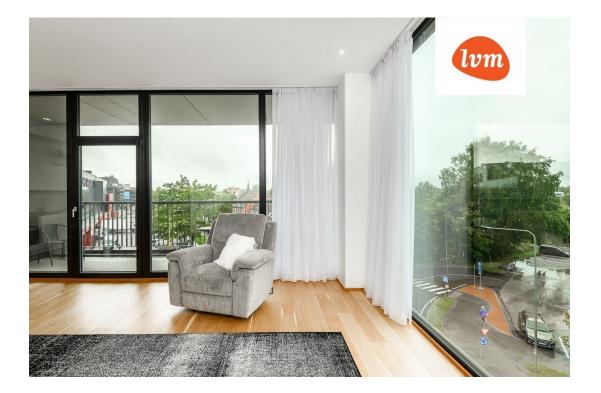

## Additional info

balcony, elevator, furniture, Garage, stairwell locked, strip flooring, refrigerator, security door, shower, washing machine, furnished kitchen, separate rooms, open kitchen, high ceilings, wall cabinets, central water, public transportation

## apartment, Lai 15