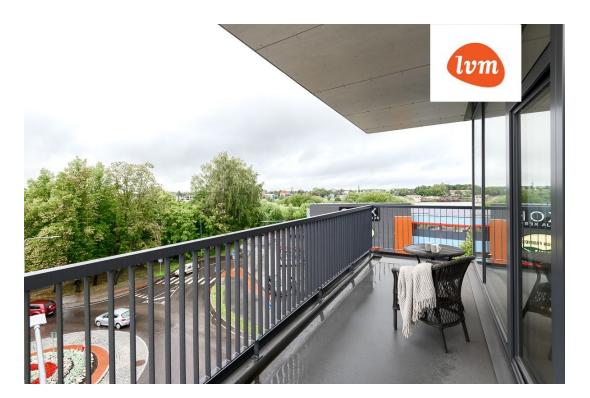

## Additional info

balcony, elevator, furniture, Garage, stairwell locked, strip flooring, refrigerator, security door, shower, washing machine, furnished kitchen, separate rooms, open kitchen, high ceilings, wall cabinets, central water, public transportation