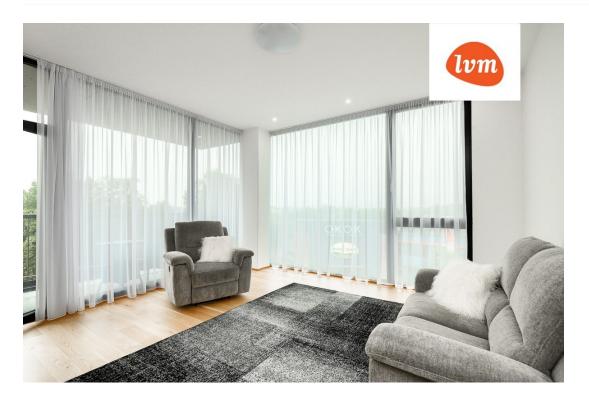

## Additional info

balcony, elevator, furniture, Garage, stairwell locked, strip flooring, refrigerator, security door, shower, washing machine, furnished kitchen, separate rooms, open kitchen, high ceilings, wall cabinets, central water, public transportation

## apartment, Lai 15