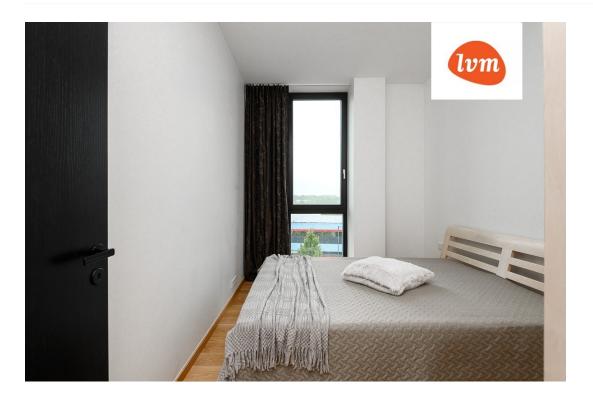

## Additional info

balcony, elevator, furniture, Garage, stairwell locked, strip flooring, refrigerator, security door, shower, washing machine, furnished kitchen, separate rooms, open kitchen, high ceilings, wall cabinets, central water, public transportation

## apartment, Lai 15