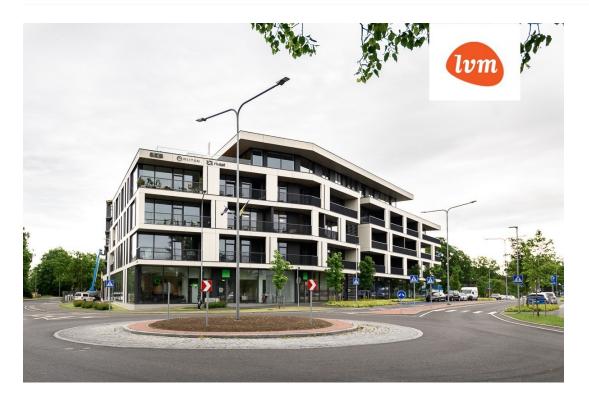

## apartment, Lai 15

## Additional info

balcony, elevator, furniture, Garage, stairwell locked, strip flooring, refrigerator, security door, shower, washing machine, furnished kitchen, separate rooms, open kitchen, high ceilings, wall cabinets, central water, public transportation