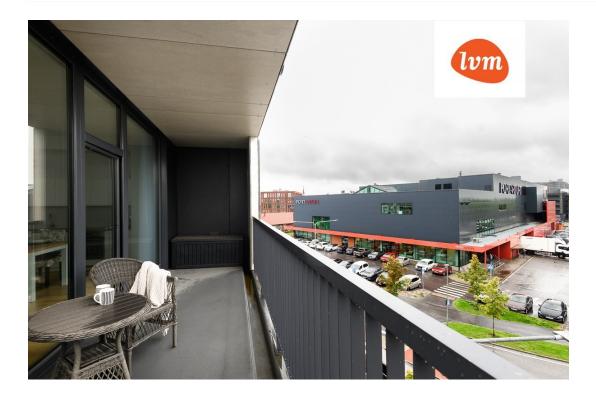

## Additional info

balcony, elevator, furniture, Garage, stairwell locked, strip flooring, refrigerator, security door, shower, washing machine, furnished kitchen, separate rooms, open kitchen, high ceilings, wall cabinets, central water, public transportation