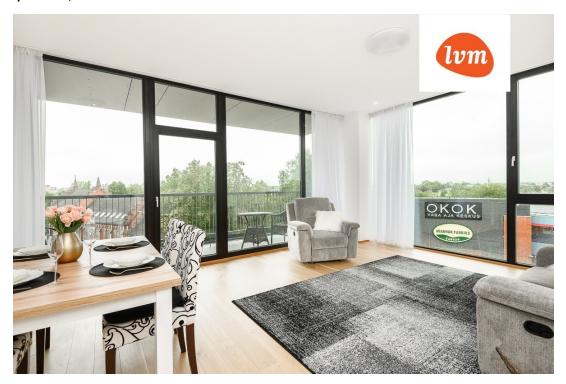

## Additional info

balcony, elevator, furniture, Garage, stairwell locked, strip flooring, refrigerator, security door, shower, washing machine, furnished kitchen, separate rooms, open kitchen, high ceilings, wall cabinets, central water, public transportation

## apartment, Lai 15