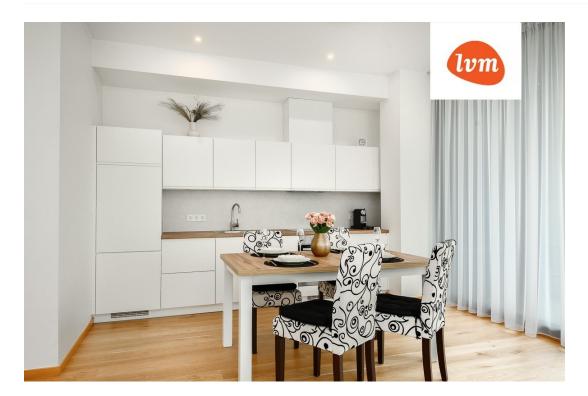

## Additional info

balcony, elevator, furniture, Garage, stairwell locked, strip flooring, refrigerator, security door, shower, washing machine, furnished kitchen, separate rooms, open kitchen, high ceilings, wall cabinets, central water, public transportation

## apartment, Lai 15