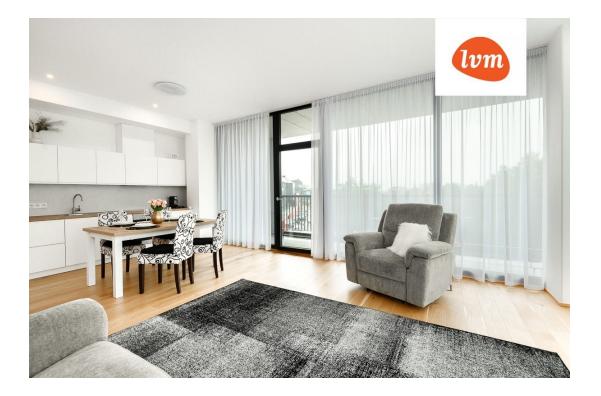

## Additional info

balcony, elevator, furniture, Garage, stairwell locked, strip flooring, refrigerator, security door, shower, washing machine, furnished kitchen, separate rooms, open kitchen, high ceilings, wall cabinets, central water, public transportation

## apartment, Lai 15