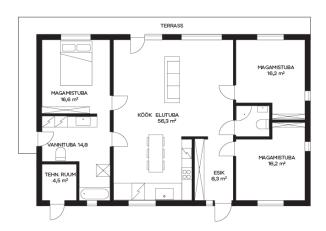

Henel Aava henel.aava@lvm.ee +37256855888

registered immovable

31705:047:0061

136.60 m²

1046.00 m<sup>2</sup>

294 500 € 2 156 €

В