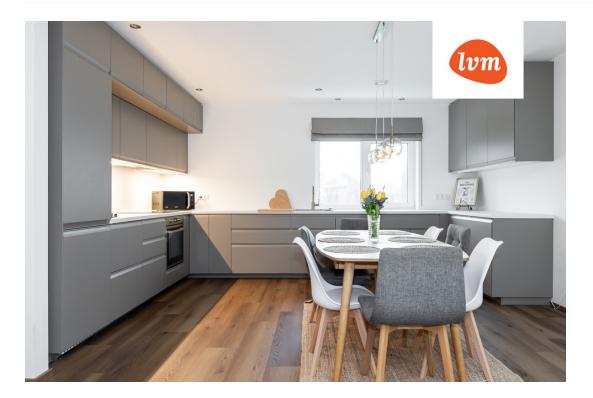

### Additional info

balcony, electricity, Furniture available, industrial power supply, strip flooring, refrigerator, metal roofing, shower, washing machine, water, separate WC, furnished kitchen, neighbour watch, separate rooms, open kitchen, separate entrance, new wiring, attic, local water, deep water well, public transportation, forest nearby, entry from the street