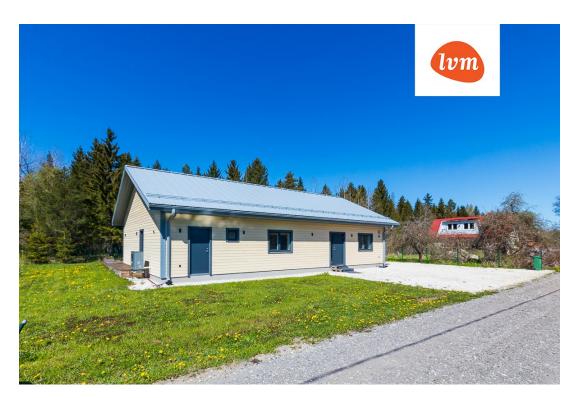

# House, Marmori 12

### Marmori 12

### Additional info

balcony, electricity, Furniture available, industrial power supply, strip flooring, refrigerator, metal roofing, shower, washing machine, water, separate WC, furnished kitchen, neighbour watch, separate rooms, open kitchen, separate entrance, new wiring, attic, local water, deep water well, public transportation, forest nearby, entry from the street