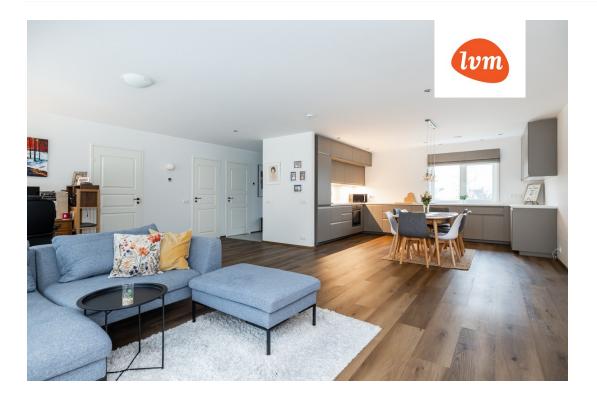

### Additional info

balcony, electricity, Furniture available, industrial power supply, strip flooring, refrigerator, metal roofing, shower, washing machine, water, separate WC, furnished kitchen, neighbour watch, separate rooms, open kitchen, separate entrance, new wiring, attic, local water, deep water well, public transportation, forest nearby, entry from the street