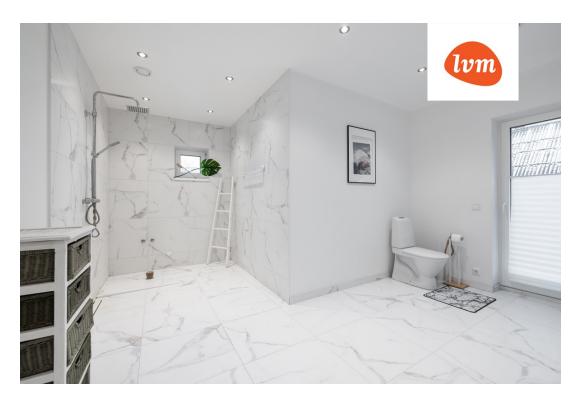

### Additional info

balcony, electricity, Furniture available, industrial power supply, strip flooring, refrigerator, metal roofing, shower, washing machine, water, separate WC, furnished kitchen, neighbour watch, separate rooms, open kitchen, separate entrance, new wiring, attic, local water, deep water well, public transportation, forest nearby, entry from the street