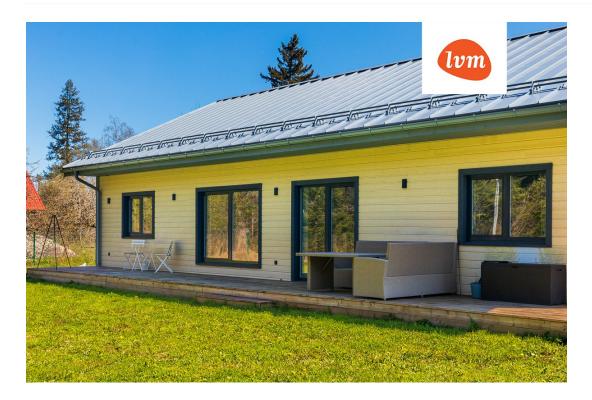

### Additional info

balcony, electricity, Furniture available, industrial power supply, strip flooring, refrigerator, metal roofing, shower, washing machine, water, separate WC, furnished kitchen, neighbour watch, separate rooms, open kitchen, separate entrance, new wiring, attic, local water, deep water well, public transportation, forest nearby, entry from the street