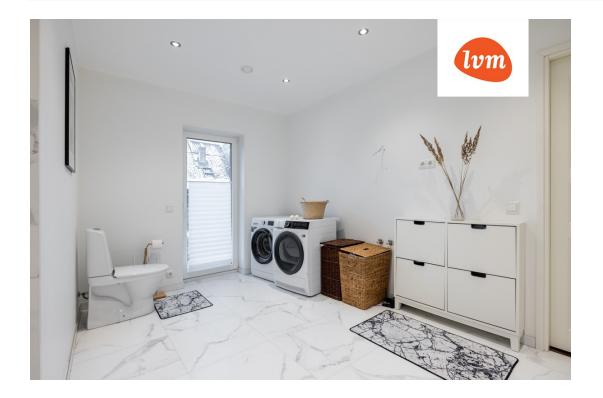

### Additional info

balcony, electricity, Furniture available, industrial power supply, strip flooring, refrigerator, metal roofing, shower, washing machine, water, separate WC, furnished kitchen, neighbour watch, separate rooms, open kitchen, separate entrance, new wiring, attic, local water, deep water well, public transportation, forest nearby, entry from the street