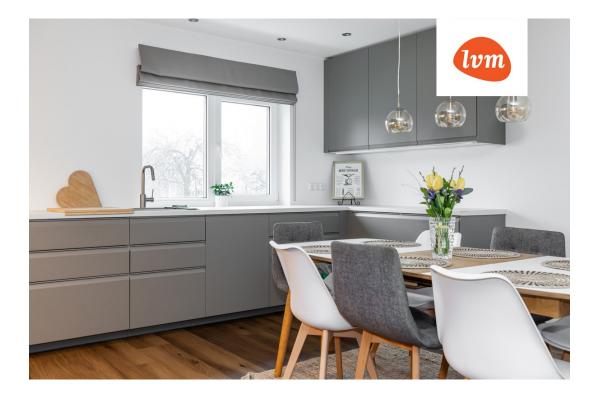

### Additional info

balcony, electricity, Furniture available, industrial power supply, strip flooring, refrigerator, metal roofing, shower, washing machine, water, separate WC, furnished kitchen, neighbour watch, separate rooms, open kitchen, separate entrance, new wiring, attic, local water, deep water well, public transportation, forest nearby, entry from the street