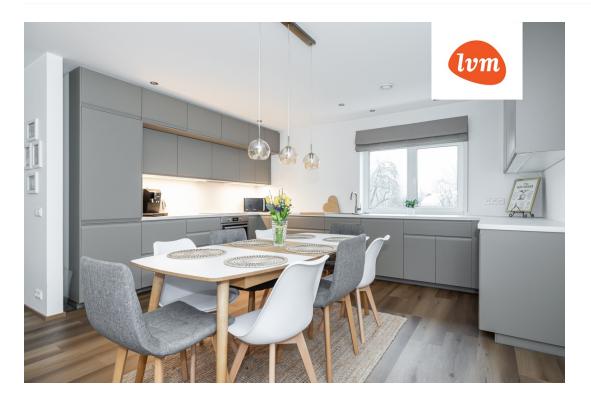

### Additional info

balcony, electricity, Furniture available, industrial power supply, strip flooring, refrigerator, metal roofing, shower, washing machine, water, separate WC, furnished kitchen, neighbour watch, separate rooms, open kitchen, separate entrance, new wiring, attic, local water, deep water well, public transportation, forest nearby, entry from the street