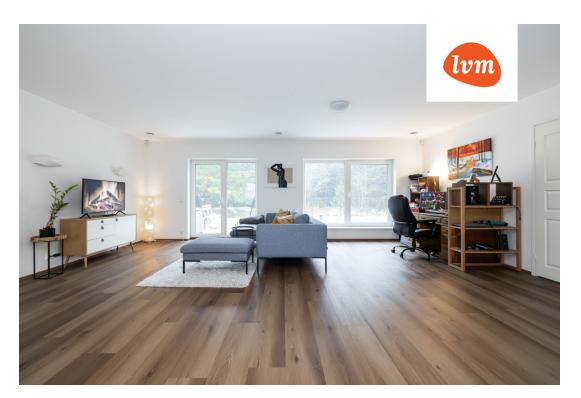

### Additional info

balcony, electricity, Furniture available, industrial power supply, strip flooring, refrigerator, metal roofing, shower, washing machine, water, separate WC, furnished kitchen, neighbour watch, separate rooms, open kitchen, separate entrance, new wiring, attic, local water, deep water well, public transportation, forest nearby, entry from the street