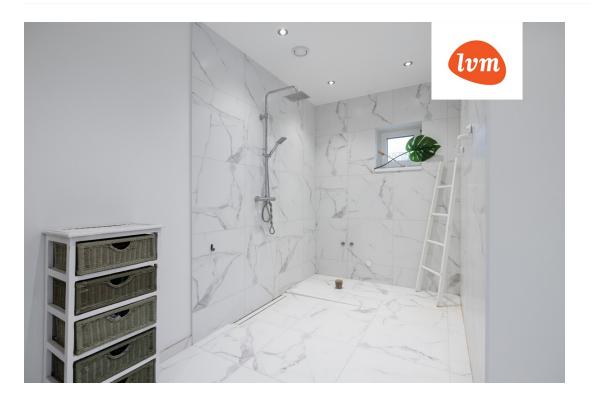

### Additional info

balcony, electricity, Furniture available, industrial power supply, strip flooring, refrigerator, metal roofing, shower, washing machine, water, separate WC, furnished kitchen, neighbour watch, separate rooms, open kitchen, separate entrance, new wiring, attic, local water, deep water well, public transportation, forest nearby, entry from the street