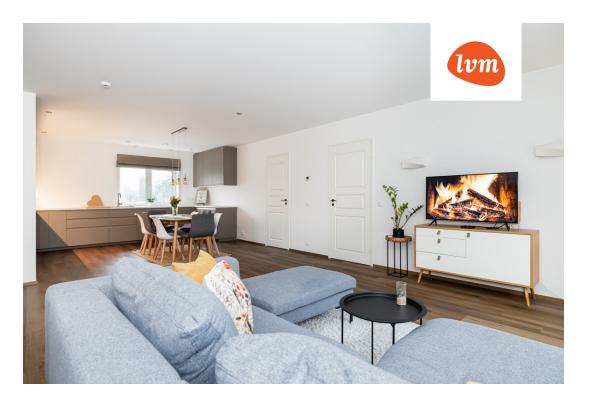

### Additional info

balcony, electricity, Furniture available, industrial power supply, strip flooring, refrigerator, metal roofing, shower, washing machine, water, separate WC, furnished kitchen, neighbour watch, separate rooms, open kitchen, separate entrance, new wiring, attic, local water, deep water well, public transportation, forest nearby, entry from the street