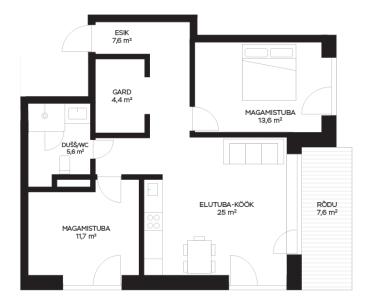

| and the second s |                                                                  |
|--------------------------------------------------------------------------------------------------------------------------------------------------------------------------------------------------------------------------------------------------------------------------------------------------------------------------------------------------------------------------------------------------------------------------------------------------------------------------------------------------------------------------------------------------------------------------------------------------------------------------------------------------------------------------------------------------------------------------------------------------------------------------------------------------------------------------------------------------------------------------------------------------------------------------------------------------------------------------------------------------------------------------------------------------------------------------------------------------------------------------------------------------------------------------------------------------------------------------------------------------------------------------------------------------------------------------------------------------------------------------------------------------------------------------------------------------------------------------------------------------------------------------------------------------------------------------------------------------------------------------------------------------------------------------------------------------------------------------------------------------------------------------------------------------------------------------------------------------------------------------------------------------------------------------------------------------------------------------------------------------------------------------------------------------------------------------------------------------------------------------------|------------------------------------------------------------------|
|                                                                                                                                                                                                                                                                                                                                                                                                                                                                                                                                                                                                                                                                                                                                                                                                                                                                                                                                                                                                                                                                                                                                                                                                                                                                                                                                                                                                                                                                                                                                                                                                                                                                                                                                                                                                                                                                                                                                                                                                                                                                                                                                |                                                                  |
| Object ID:<br>Transaction:                                                                                                                                                                                                                                                                                                                                                                                                                                                                                                                                                                                                                                                                                                                                                                                                                                                                                                                                                                                                                                                                                                                                                                                                                                                                                                                                                                                                                                                                                                                                                                                                                                                                                                                                                                                                                                                                                                                                                                                                                                                                                                     | 200946<br>Sale, apartment                                        |
| County:                                                                                                                                                                                                                                                                                                                                                                                                                                                                                                                                                                                                                                                                                                                                                                                                                                                                                                                                                                                                                                                                                                                                                                                                                                                                                                                                                                                                                                                                                                                                                                                                                                                                                                                                                                                                                                                                                                                                                                                                                                                                                                                        | Pärnu maakond                                                    |
| City/county:                                                                                                                                                                                                                                                                                                                                                                                                                                                                                                                                                                                                                                                                                                                                                                                                                                                                                                                                                                                                                                                                                                                                                                                                                                                                                                                                                                                                                                                                                                                                                                                                                                                                                                                                                                                                                                                                                                                                                                                                                                                                                                                   | Tori vald Sauga alevik                                           |
| Floor:                                                                                                                                                                                                                                                                                                                                                                                                                                                                                                                                                                                                                                                                                                                                                                                                                                                                                                                                                                                                                                                                                                                                                                                                                                                                                                                                                                                                                                                                                                                                                                                                                                                                                                                                                                                                                                                                                                                                                                                                                                                                                                                         | 2                                                                |
| Number of rooms:                                                                                                                                                                                                                                                                                                                                                                                                                                                                                                                                                                                                                                                                                                                                                                                                                                                                                                                                                                                                                                                                                                                                                                                                                                                                                                                                                                                                                                                                                                                                                                                                                                                                                                                                                                                                                                                                                                                                                                                                                                                                                                               | 3                                                                |
| Type of heating:                                                                                                                                                                                                                                                                                                                                                                                                                                                                                                                                                                                                                                                                                                                                                                                                                                                                                                                                                                                                                                                                                                                                                                                                                                                                                                                                                                                                                                                                                                                                                                                                                                                                                                                                                                                                                                                                                                                                                                                                                                                                                                               | central heating, hydronicunderfloorheating, air-<br>conditioning |
| Year of<br>construction:                                                                                                                                                                                                                                                                                                                                                                                                                                                                                                                                                                                                                                                                                                                                                                                                                                                                                                                                                                                                                                                                                                                                                                                                                                                                                                                                                                                                                                                                                                                                                                                                                                                                                                                                                                                                                                                                                                                                                                                                                                                                                                       | 2023                                                             |
| Readiness:                                                                                                                                                                                                                                                                                                                                                                                                                                                                                                                                                                                                                                                                                                                                                                                                                                                                                                                                                                                                                                                                                                                                                                                                                                                                                                                                                                                                                                                                                                                                                                                                                                                                                                                                                                                                                                                                                                                                                                                                                                                                                                                     | New building project                                             |
| Ownership form:                                                                                                                                                                                                                                                                                                                                                                                                                                                                                                                                                                                                                                                                                                                                                                                                                                                                                                                                                                                                                                                                                                                                                                                                                                                                                                                                                                                                                                                                                                                                                                                                                                                                                                                                                                                                                                                                                                                                                                                                                                                                                                                | apartment ownership                                              |
| Total area:                                                                                                                                                                                                                                                                                                                                                                                                                                                                                                                                                                                                                                                                                                                                                                                                                                                                                                                                                                                                                                                                                                                                                                                                                                                                                                                                                                                                                                                                                                                                                                                                                                                                                                                                                                                                                                                                                                                                                                                                                                                                                                                    | 67.90 m²                                                         |
| Area of plot:                                                                                                                                                                                                                                                                                                                                                                                                                                                                                                                                                                                                                                                                                                                                                                                                                                                                                                                                                                                                                                                                                                                                                                                                                                                                                                                                                                                                                                                                                                                                                                                                                                                                                                                                                                                                                                                                                                                                                                                                                                                                                                                  | 0.00 m²                                                          |
| Energy Class:                                                                                                                                                                                                                                                                                                                                                                                                                                                                                                                                                                                                                                                                                                                                                                                                                                                                                                                                                                                                                                                                                                                                                                                                                                                                                                                                                                                                                                                                                                                                                                                                                                                                                                                                                                                                                                                                                                                                                                                                                                                                                                                  | A                                                                |