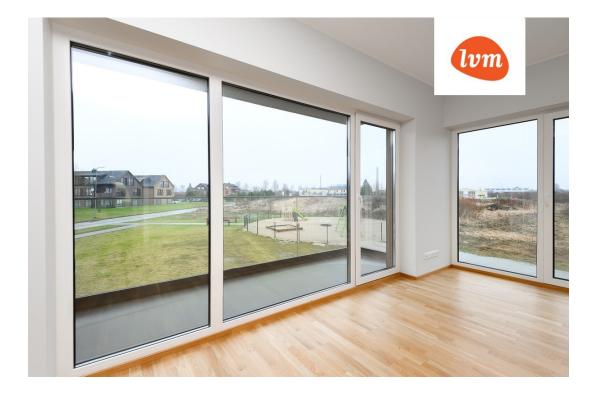

## Additional info

burglar alarm, balcony, wardrobe, elevator, internet, stairwell locked, strip flooring, refrigerator, security door, shower, furnished kitchen, video surveillance, separate rooms, open kitchen, new sewage system, high ceilings, new wiring, central water, public transportation, forest nearby