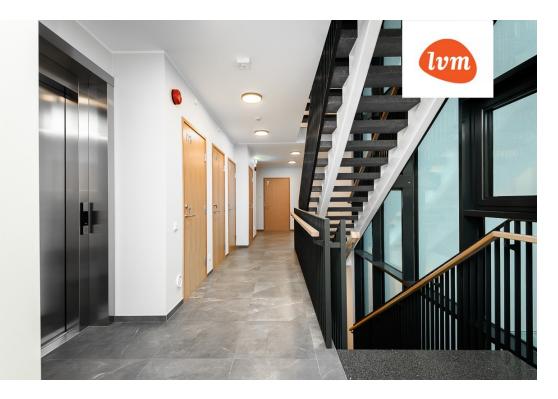

## Additional info

burglar alarm, balcony, wardrobe, elevator, internet, stairwell locked, strip flooring, refrigerator, security door, shower, furnished kitchen, video surveillance, separate rooms, open kitchen, new sewage system, high ceilings, new wiring, central water, public transportation, forest nearby