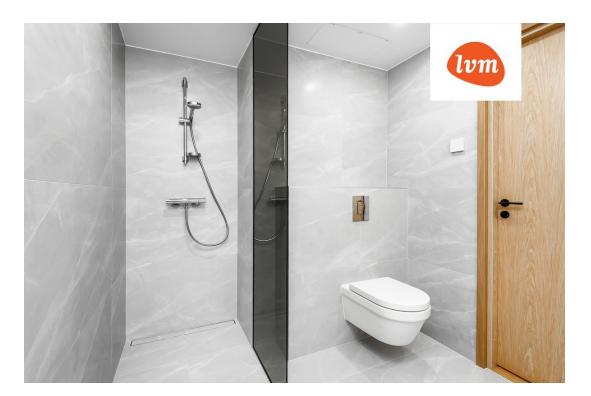

## Additional info

burglar alarm, balcony, wardrobe, elevator, internet, stairwell locked, strip flooring, security door, shower, video surveillance, separate rooms, open kitchen, new sewage system, high ceilings, new wiring, central water, public transportation, forest nearby