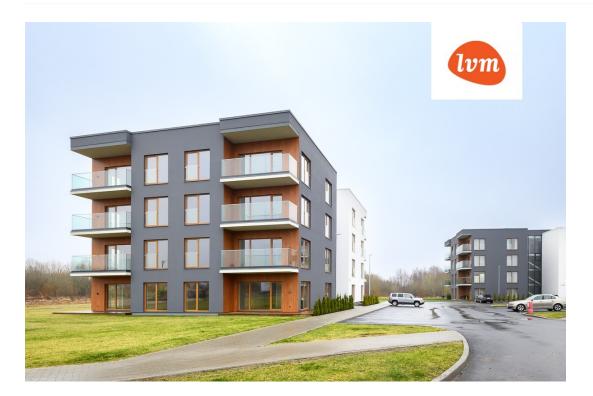

## Additional info

burglar alarm, balcony, wardrobe, elevator, internet, stairwell locked, strip flooring, security door, shower, video surveillance, separate rooms, open kitchen, new sewage system, high ceilings, new wiring, central water, public transportation, forest nearby

## apartment, Hirvela 13-11