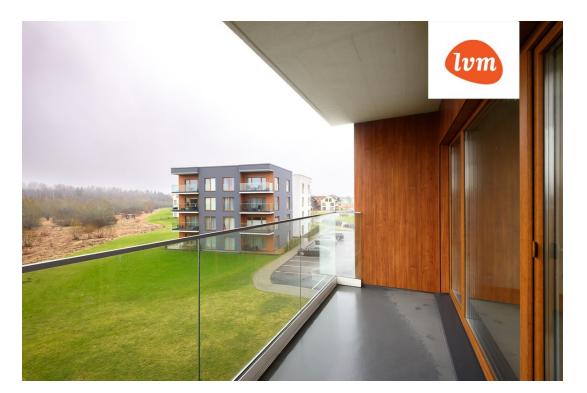

## Additional info

burglar alarm, balcony, wardrobe, elevator, internet, stairwell locked, strip flooring, security door, shower, video surveillance, separate rooms, open kitchen, new sewage system, high ceilings, new wiring, central water, public transportation, forest nearby

## apartment, Hirvela 13-11