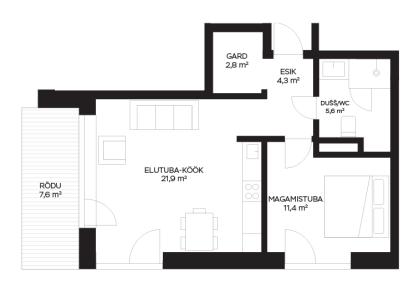

Lea Aniste lea.aniste@lvm.ee +37256853500

New building project

apartment ownership

46.00 m<sup>2</sup>

0.00 m<sup>2</sup>

2 957 €

A 136 000 €

## apartment, Hirvela 13-11