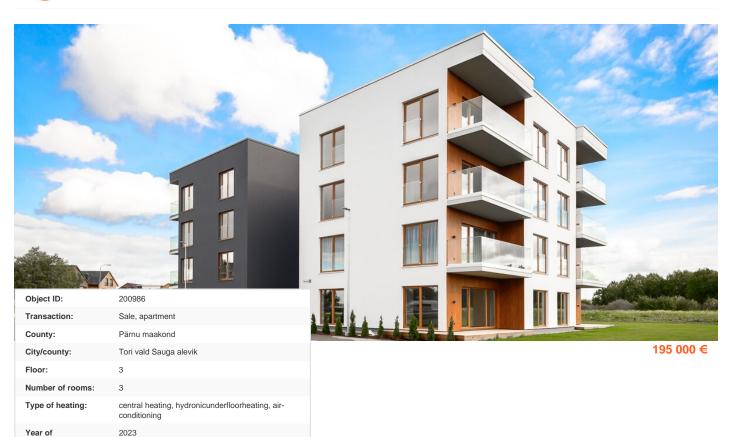

## Real estate agent

construction:

Readiness:
Ownership form:

Total area:

Area of plot:

Energy Class:

Sale price:

Price per m<sup>2</sup>:

Lea Aniste lea.aniste@lvm.ee +37256853500

New building project

apartment ownership

67.90 m²

0.00 m<sup>2</sup>

2 872 €

A 195 000 €

## Additional info

burglar alarm, balcony, wardrobe, elevator, internet, stairwell locked, strip flooring, refrigerator, security door, shower, furnished kitchen, video surveillance, separate rooms, open kitchen, new sewage system, high ceilings, new wiring, central water, public transportation, forest nearby

## apartment, Hirvela 13-15