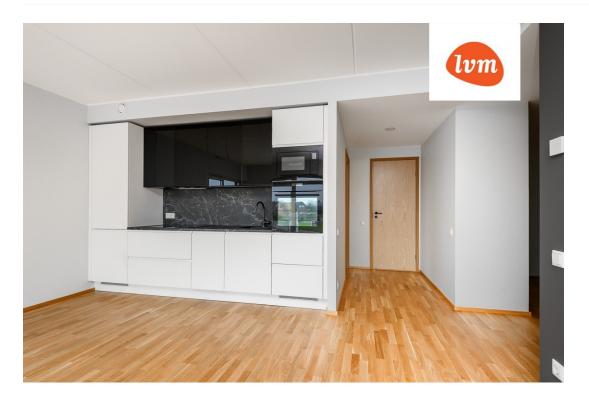

## Additional info

burglar alarm, balcony, wardrobe, elevator, internet, stairwell locked, strip flooring, refrigerator, security door, shower, furnished kitchen, video surveillance, separate rooms, open kitchen, new sewage system, high ceilings, new wiring, central water, public transportation, forest nearby