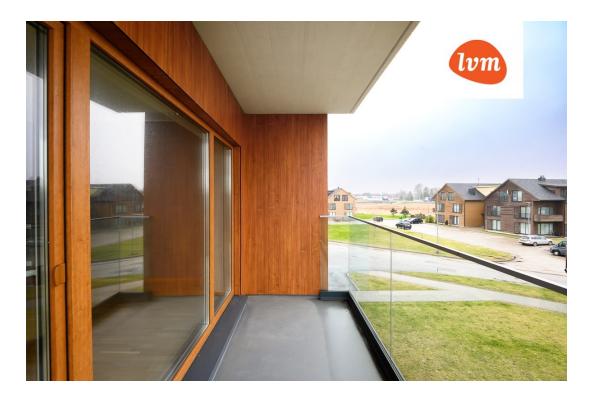

## Additional info

burglar alarm, balcony, wardrobe, elevator, internet, stairwell locked, strip flooring, refrigerator, security door, shower, furnished kitchen, video surveillance, separate rooms, open kitchen, new sewage system, high ceilings, new wiring, central water, public transportation, forest nearby