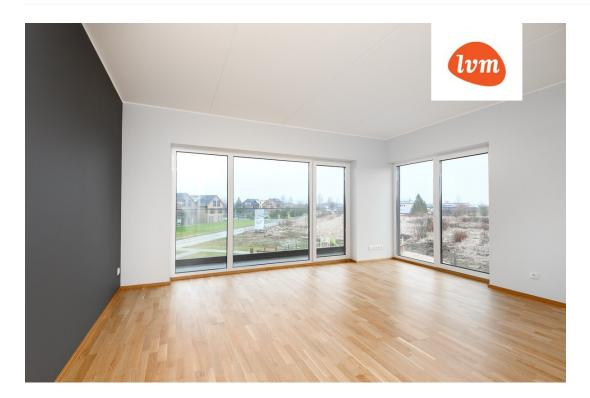

## Additional info

burglar alarm, balcony, wardrobe, elevator, internet, stairwell locked, strip flooring, refrigerator, security door, shower, furnished kitchen, video surveillance, separate rooms, open kitchen, new sewage system, high ceilings, new wiring, central water, public transportation, forest nearby

## apartment, Hirvela 13-15