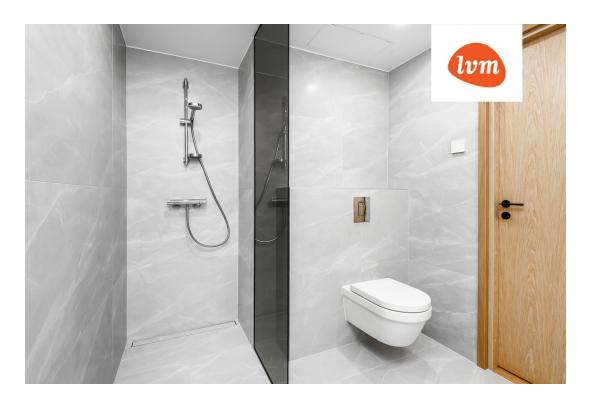

## Additional info

burglar alarm, balcony, wardrobe, elevator, internet, stairwell locked, strip flooring, refrigerator, security door, shower, furnished kitchen, video surveillance, separate rooms, open kitchen, new sewage system, high ceilings, new wiring, central water, public transportation, forest nearby