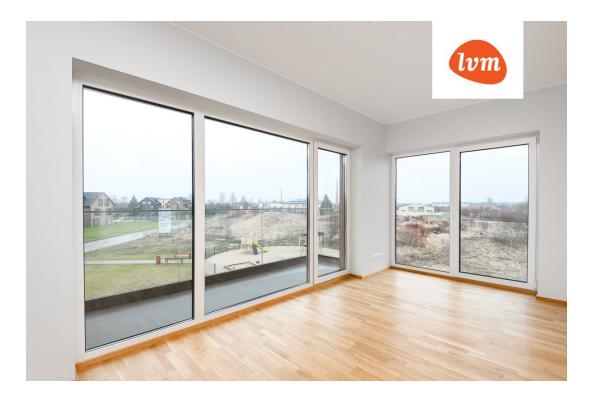

## Additional info

burglar alarm, balcony, wardrobe, elevator, internet, stairwell locked, strip flooring, refrigerator, security door, shower, furnished kitchen, video surveillance, separate rooms, open kitchen, new sewage system, high ceilings, new wiring, central water, public transportation, forest nearby

## apartment, Hirvela 13-15