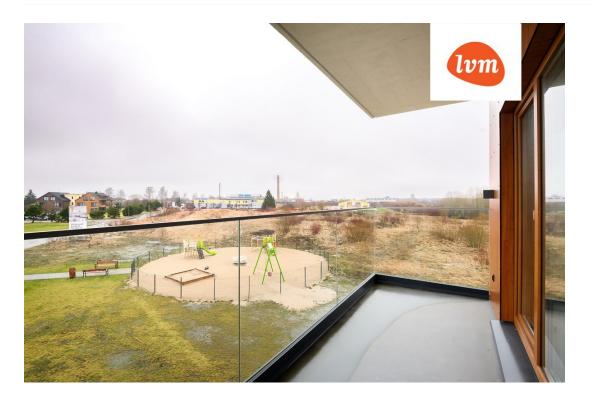

## Additional info

burglar alarm, balcony, wardrobe, elevator, internet, stairwell locked, strip flooring, refrigerator, security door, shower, furnished kitchen, video surveillance, separate rooms, open kitchen, new sewage system, high ceilings, new wiring, central water, public transportation, forest nearby