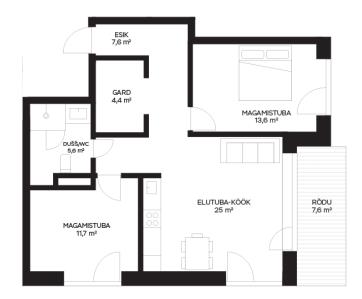

## Real estate agent



construction:

Readiness:
Ownership form:

Total area:

Area of plot:

Energy Class:

Sale price:

Price per m<sup>2</sup>:

Lea Aniste lea.aniste@lvm.ee +37256853500

New building project

apartment ownership

67.90 m²

0.00 m<sup>2</sup>

2 872 €

A 195 000 €

## Additional info

burglar alarm, balcony, wardrobe, elevator, internet, stairwell locked, strip flooring, refrigerator, security door, shower, furnished kitchen, video surveillance, separate rooms, open kitchen, new sewage system, high ceilings, new wiring, central water, public transportation, forest nearby

## Information



## apartment, Hirvela 13-15