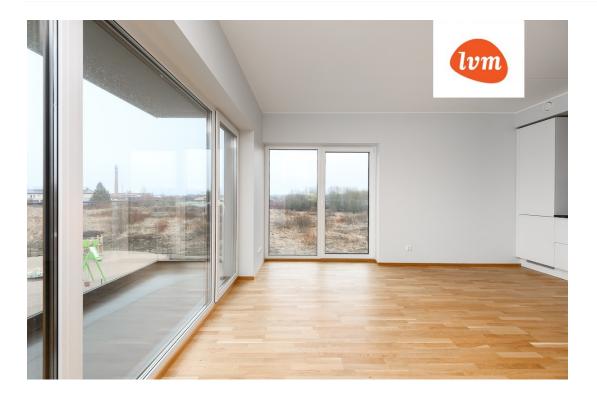

## Additional info

burglar alarm, balcony, wardrobe, elevator, internet, stairwell locked, strip flooring, refrigerator, security door, shower, furnished kitchen, video surveillance, separate rooms, open kitchen, new sewage system, high ceilings, new wiring, central water, public transportation, forest nearby

## apartment, Hirvela 13-15