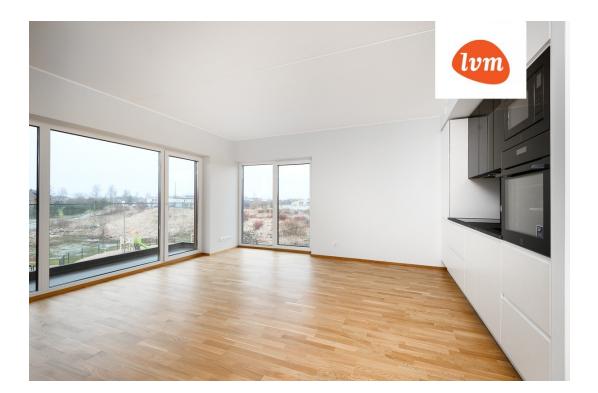

## Additional info

burglar alarm, balcony, wardrobe, elevator, internet, stairwell locked, strip flooring, refrigerator, security door, shower, furnished kitchen, video surveillance, separate rooms, open kitchen, new sewage system, high ceilings, new wiring, central water, public transportation, forest nearby

## apartment, Hirvela 13-15