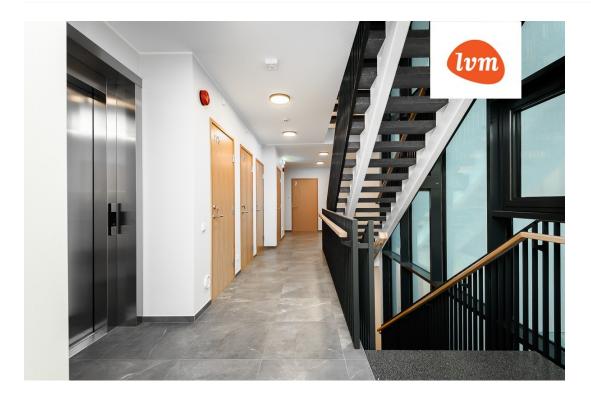

## Additional info

burglar alarm, balcony, wardrobe, elevator, internet, stairwell locked, strip flooring, refrigerator, security door, shower, furnished kitchen, video surveillance, separate rooms, open kitchen, new sewage system, high ceilings, new wiring, central water, public transportation, forest nearby