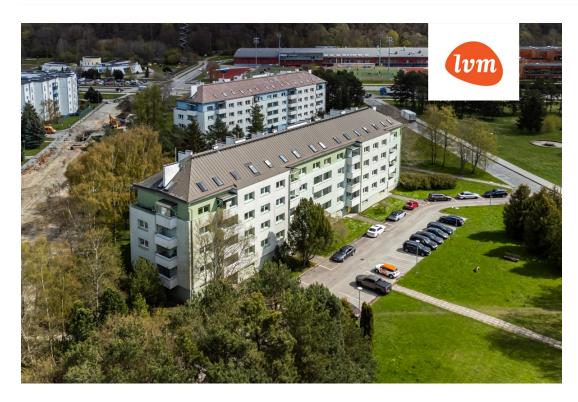

| Transaction:               | Sale, apartment                       |
|----------------------------|---------------------------------------|
| County:                    | Harju maakond                         |
| City/county:               | Viimsi vald Haabneeme alevik          |
| Floor:                     | 4                                     |
| Number of rooms:           | 5                                     |
| Type of heating:           | electricheating, air source heat pump |
| Year of construction:      | 1974                                  |
| Readiness:                 | Completed                             |
| Ownership form:            | apartment ownership                   |
| Cadastral register number: | 89001:010:7780                        |
| Total area:                | 118.20 m²                             |
| Area of plot:              | 0.00 m <sup>2</sup>                   |
| Energy Class:              | none                                  |
| Sale price:                | 269 500 €                             |

## apartment, Kaluri tee 4

**Kaluri tee 4** Põhikorrus