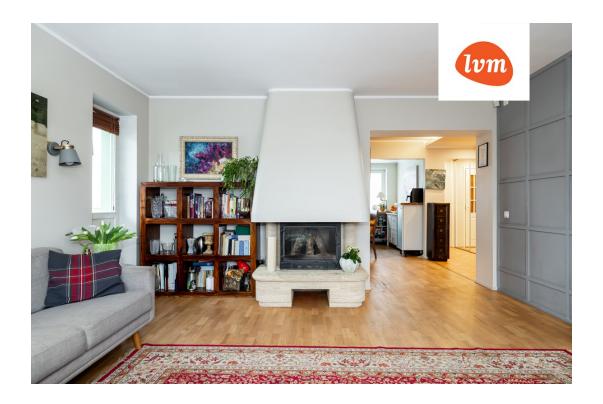

## Additional info

balcony, bathtub, electricity, stairwell locked, refrigerator, sauna, shower, washing machine, water, separate WC, furnished kitchen, separate rooms

Information