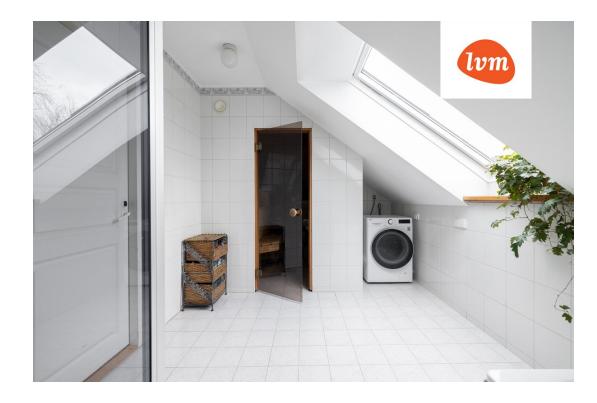

## Additional info

balcony, bathtub, electricity, stairwell locked, refrigerator, sauna, shower, washing machine, water, separate WC, furnished kitchen, separate rooms

Information