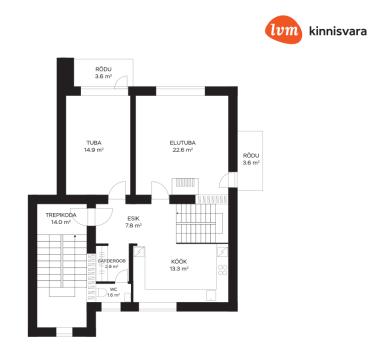

| Completed                             |
| Ownership form:            | apartment ownership                   |
| Cadastral register number: | 89001:010:7780                        |
| Total area:                | 118.20 m²                             |
| Area of plot:              | 0.00 m <sup>2</sup>                   |
| Energy Class:              | none                                  |
| Sale price:                | 269 500 €                             |

## Real estate agent



Price per m2:

Marianne Puustak marianne.puustak@lvm.ee +3725260323

2 280 €

## Additional info

balcony, bathtub, electricity, stairwell locked, refrigerator, sauna, shower, washing machine, water, separate WC, furnished kitchen, separate rooms

Information



## apartment, Kaluri tee 4











**Kaluri tee 4** Põhikorrus



## **Kaluri tee 4** Katusekorrus





















































11