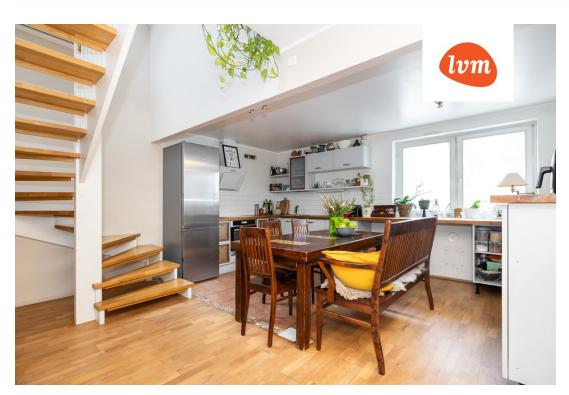

## Additional info

balcony, bathtub, electricity, stairwell locked, refrigerator, sauna, shower, washing machine, water, separate WC, furnished kitchen, separate rooms

Information