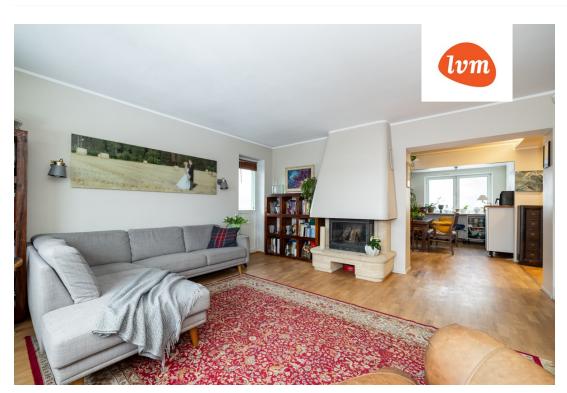

## Additional info

balcony, bathtub, electricity, stairwell locked, refrigerator, sauna, shower, washing machine, water, separate WC, furnished kitchen, separate rooms

Information