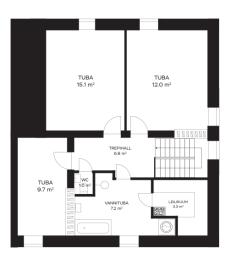

| apartment ownership                   |
| Cadastral register number: | 89001:010:7780                        |
| Total area:                | 118.20 m²                             |
| Area of plot:              | 0.00 m <sup>2</sup>                   |
| Energy Class:              | none                                  |
| Sale price:                | 269 500 €                             |

## Real estate agent



Price per m2:

Marianne Puustak marianne.puustak@lvm.ee +3725260323

2 280 €

## Additional info

balcony, bathtub, electricity, stairwell locked, refrigerator, sauna, shower, washing machine, water, separate WC, furnished kitchen, separate rooms

Information



## apartment, Kaluri tee 4











**Kaluri tee 4** Põhikorrus



## **Kaluri tee 4** Katusekorrus





















































11