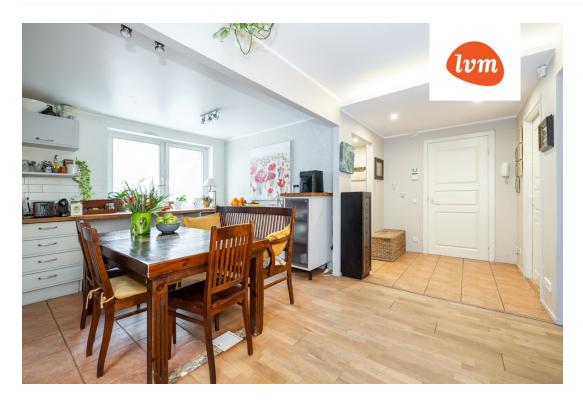

## Additional info

balcony, bathtub, electricity, stairwell locked, refrigerator, sauna, shower, washing machine, water, separate WC, furnished kitchen, separate rooms

Information