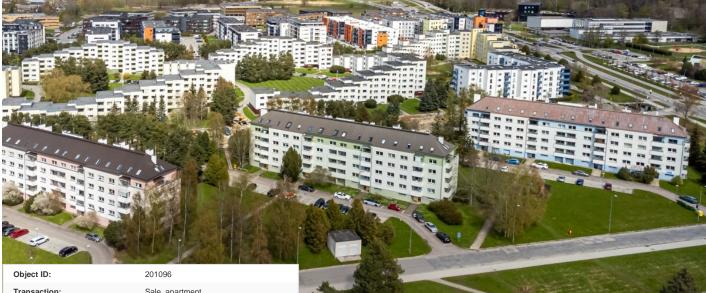

| Transaction:               | Sale, apartment                       |
|----------------------------|---------------------------------------|
| County:                    | Harju maakond                         |
| City/county:               | Viimsi vald Haabneeme alevik          |
| Floor:                     | 4                                     |
| Number of rooms:           | 5                                     |
| Type of heating:           | electricheating, air source heat pump |
| Year of construction:      | 1974                                  |
| Readiness:                 | Completed                             |
| Ownership form:            | apartment ownership                   |
| Cadastral register number: | 89001:010:7780                        |
| Total area:                | 118.20 m²                             |
| Area of plot:              | 0.00 m <sup>2</sup>                   |
| Energy Class:              | none                                  |
| Sale price:                | 269 500 €                             |

## apartment, Kaluri tee 4

**Kaluri tee 4** Põhikorrus

## **Kaluri tee 4** Katusekorrus

11