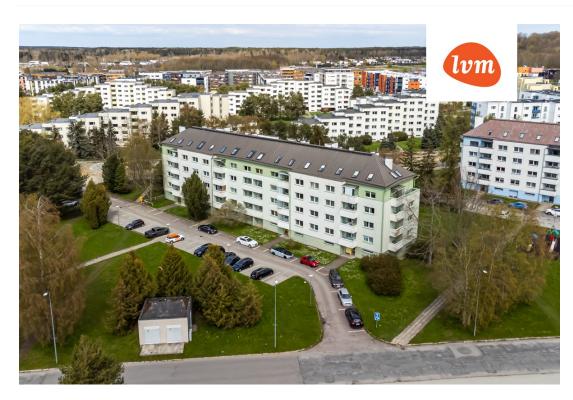

| Transaction:               | Sale, apartment                       |
|----------------------------|---------------------------------------|
| County:                    | Harju maakond                         |
| City/county:               | Viimsi vald Haabneeme alevik          |
| Floor:                     | 4                                     |
| Number of rooms:           | 5                                     |
| Type of heating:           | electricheating, air source heat pump |
| Year of construction:      | 1974                                  |
| Readiness:                 | Completed                             |
| Ownership form:            | apartment ownership                   |
| Cadastral register number: | 89001:010:7780                        |
| Total area:                | 118.20 m²                             |
| Area of plot:              | 0.00 m <sup>2</sup>                   |
| Energy Class:              | none                                  |
| Sale price:                | 269 500 €                             |

## apartment, Kaluri tee 4

**Kaluri tee 4** Põhikorrus