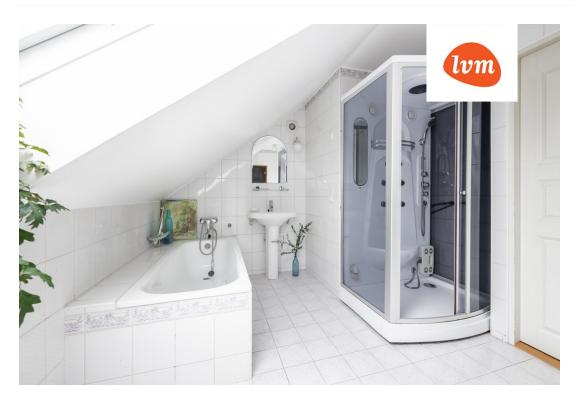

## Additional info

balcony, bathtub, electricity, stairwell locked, refrigerator, sauna, shower, washing machine, water, separate WC, furnished kitchen, separate rooms

Information