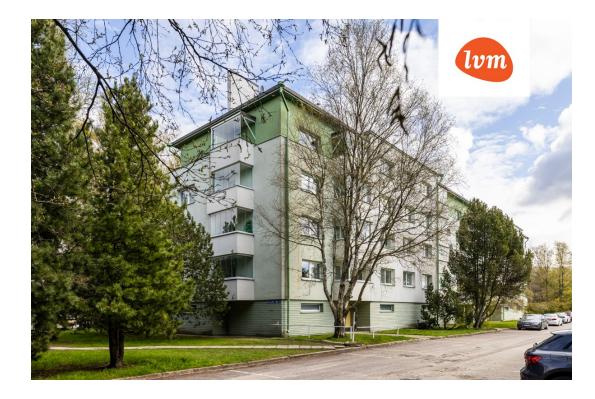

| Transaction:               | Sale, apartment                       |
|----------------------------|---------------------------------------|
| County:                    | Harju maakond                         |
| City/county:               | Viimsi vald Haabneeme alevik          |
| Floor:                     | 4                                     |
| Number of rooms:           | 5                                     |
| Type of heating:           | electricheating, air source heat pump |
| Year of construction:      | 1974                                  |
| Readiness:                 | Completed                             |
| Ownership form:            | apartment ownership                   |
| Cadastral register number: | 89001:010:7780                        |
| Total area:                | 118.20 m²                             |
| Area of plot:              | 0.00 m <sup>2</sup>                   |
| Energy Class:              | none                                  |
| Sale price:                | 269 500 €                             |

## apartment, Kaluri tee 4

**Kaluri tee 4** Põhikorrus