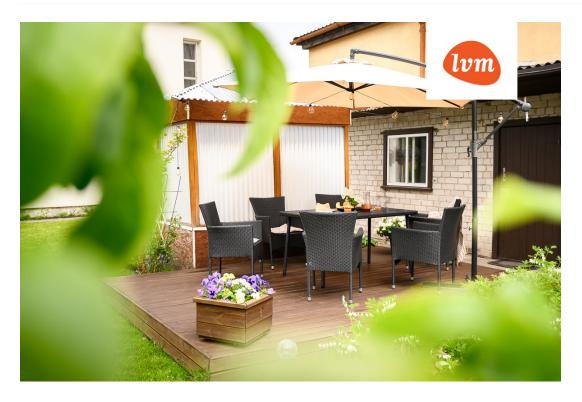

## Additional info

basement, hot-water boiler, wardrobe, electricity, Furniture available, Garage, security door, shower, water, separate WC, furnished kitchen, neighbour watch, separate rooms, courtyard, separate entrance, central water, fenced area, auxiliary building, public transportation, entry from the street