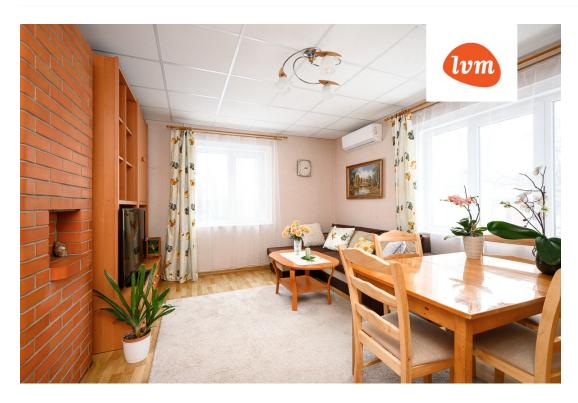

## section of house, Lille 25a

## Lille 25a Pärnu

## Additional info

basement, hot-water boiler, wardrobe, electricity, Furniture available, Garage, security door, shower, water, separate WC, furnished kitchen, neighbour watch, separate rooms, courtyard, separate entrance, central water, fenced area, auxiliary building, public transportation, entry from the street