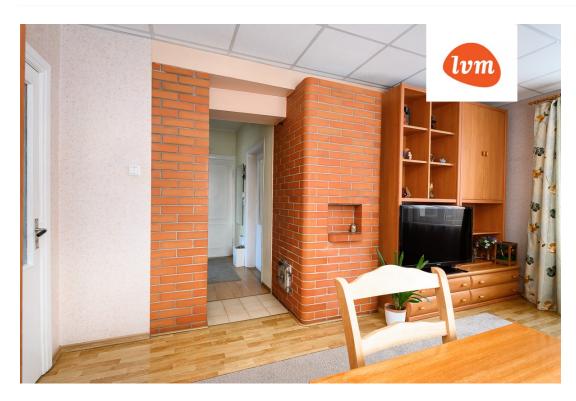

## section of house, Lille 25a

## Lille 25a Pärnu

## Additional info

basement, hot-water boiler, wardrobe, electricity, Furniture available, Garage, security door, shower, water, separate WC, furnished kitchen, neighbour watch, separate rooms, courtyard, separate entrance, central water, fenced area, auxiliary building, public transportation, entry from the street