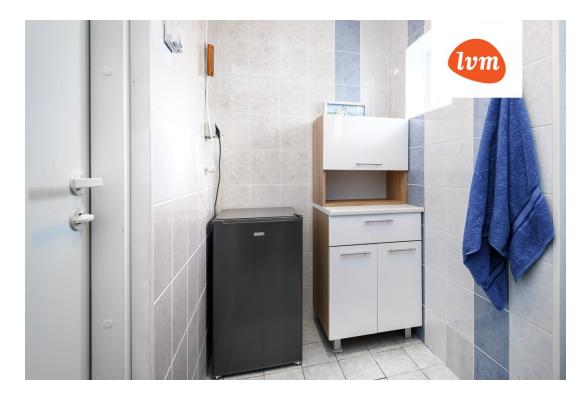

## Additional info

basement, hot-water boiler, wardrobe, electricity, Furniture available, Garage, security door, shower, water, separate WC, furnished kitchen, neighbour watch, separate rooms, courtyard, separate entrance, central water, fenced area, auxiliary building, public transportation, entry from the street