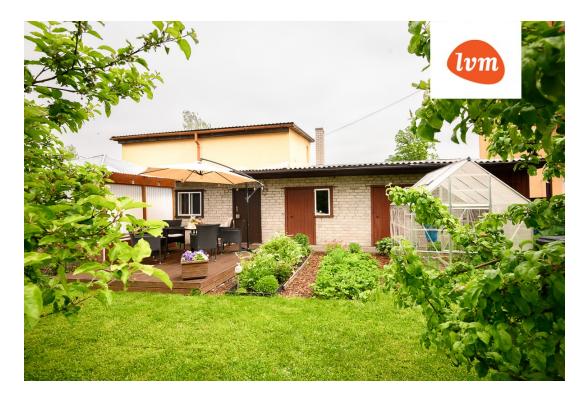

## Additional info

basement, hot-water boiler, wardrobe, electricity, Furniture available, Garage, security door, shower, water, separate WC, furnished kitchen, neighbour watch, separate rooms, courtyard, separate entrance, central water, fenced area, auxiliary building, public transportation, entry from the street