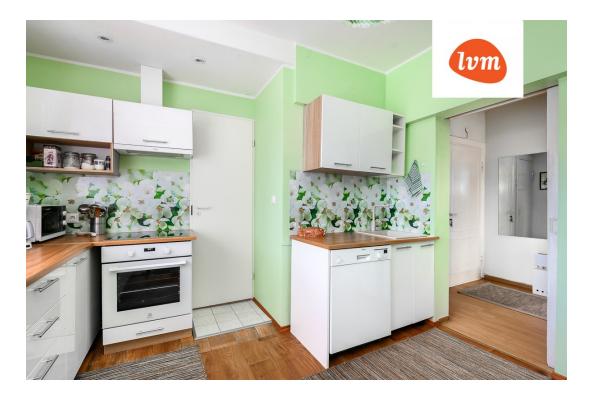

## Additional info

basement, hot-water boiler, wardrobe, electricity, Furniture available, Garage, security door, shower, water, separate WC, furnished kitchen, neighbour watch, separate rooms, courtyard, separate entrance, central water, fenced area, auxiliary building, public transportation, entry from the street

## Lille 25a Pärnu