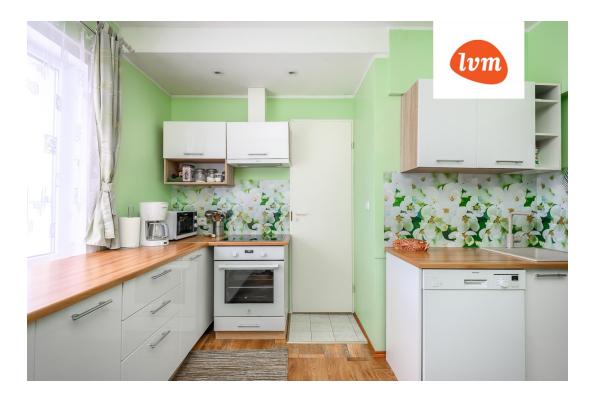

## Additional info

basement, hot-water boiler, wardrobe, electricity, Furniture available, Garage, security door, shower, water, separate WC, furnished kitchen, neighbour watch, separate rooms, courtyard, separate entrance, central water, fenced area, auxiliary building, public transportation, entry from the street