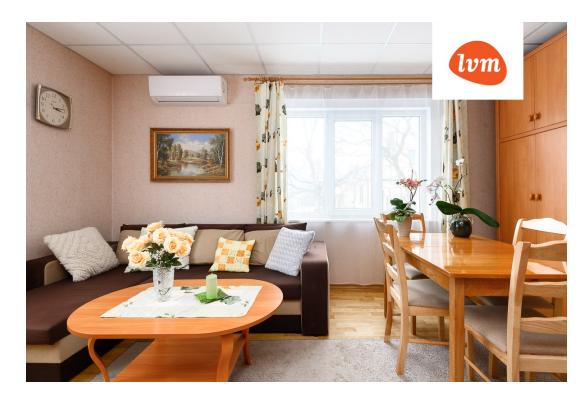

## Additional info

basement, hot-water boiler, wardrobe, electricity, Furniture available, Garage, security door, shower, water, separate WC, furnished kitchen, neighbour watch, separate rooms, courtyard, separate entrance, central water, fenced area, auxiliary building, public transportation, entry from the street

## section of house, Lille 25a

## Lille 25a Pärnu