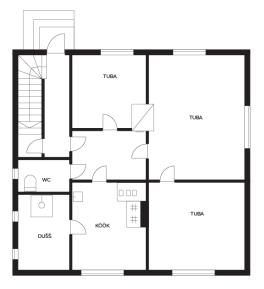

135 000 €

| Object ID:                    | 201126                                          |
|-------------------------------|-------------------------------------------------|
| Transaction:                  | Sale, section of house                          |
| County:                       | Pärnu maakond                                   |
| City/county:                  | Pärnu linn Rääma                                |
| Type of heating:              | stove heating, solid fuel, air source heat pump |
| Year of construction:         | 1971                                            |
| Readiness:                    | Completed                                       |
| Ownership form:               | apartment ownership                             |
| Cadastral register<br>number: | 62507:011:8340                                  |
| Total area:                   | 58.00 m²                                        |
| Area of plot:                 | 883.00 m²                                       |
| Energy Class:                 | none                                            |
| Sale price:                   | 135 000 €                                       |
| Price per m <sup>2</sup> :    | 2 328 €                                         |
|                               |                                                 |