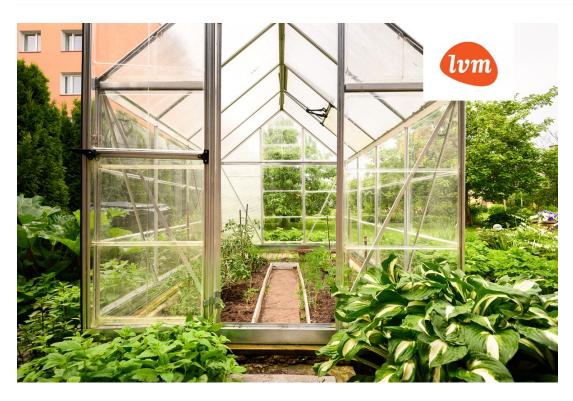

## Additional info

basement, hot-water boiler, wardrobe, electricity, Furniture available, Garage, security door, shower, water, separate WC, furnished kitchen, neighbour watch, separate rooms, courtyard, separate entrance, central water, fenced area, auxiliary building, public transportation, entry from the street