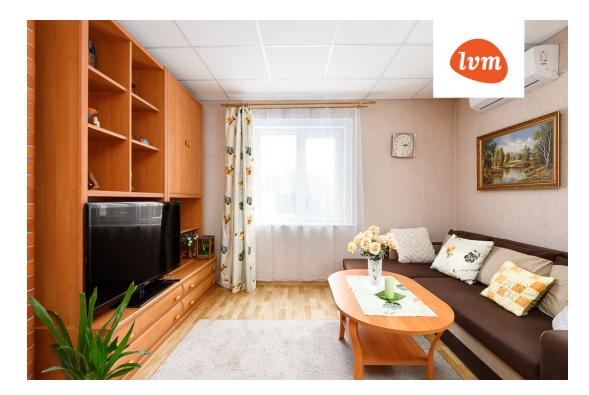

## section of house, Lille 25a

## Lille 25a Pärnu

## Additional info

basement, hot-water boiler, wardrobe, electricity, Furniture available, Garage, security door, shower, water, separate WC, furnished kitchen, neighbour watch, separate rooms, courtyard, separate entrance, central water, fenced area, auxiliary building, public transportation, entry from the street