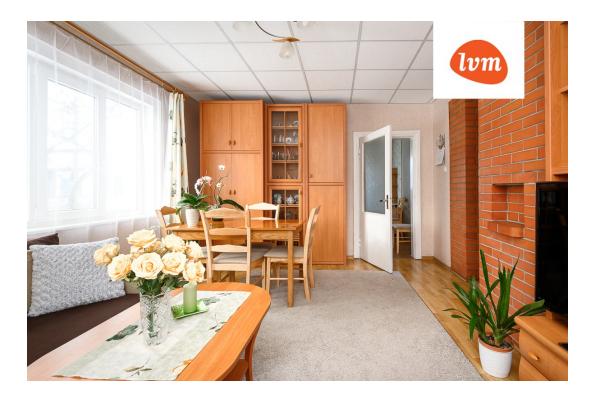

## Additional info

basement, hot-water boiler, wardrobe, electricity, Furniture available, Garage, security door, shower, water, separate WC, furnished kitchen, neighbour watch, separate rooms, courtyard, separate entrance, central water, fenced area, auxiliary building, public transportation, entry from the street

## section of house, Lille 25a

## Lille 25a Pärnu