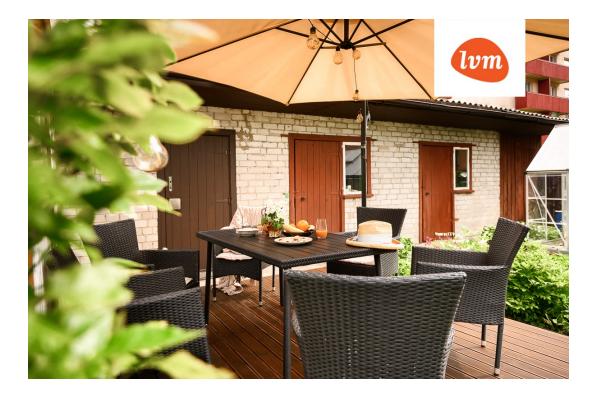

## Additional info

basement, hot-water boiler, wardrobe, electricity, Furniture available, Garage, security door, shower, water, separate WC, furnished kitchen, neighbour watch, separate rooms, courtyard, separate entrance, central water, fenced area, auxiliary building, public transportation, entry from the street