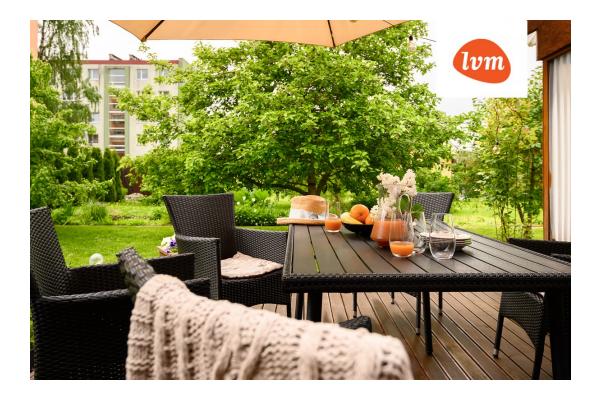

## Additional info

basement, hot-water boiler, wardrobe, electricity, Furniture available, Garage, security door, shower, water, separate WC, furnished kitchen, neighbour watch, separate rooms, courtyard, separate entrance, central water, fenced area, auxiliary building, public transportation, entry from the street