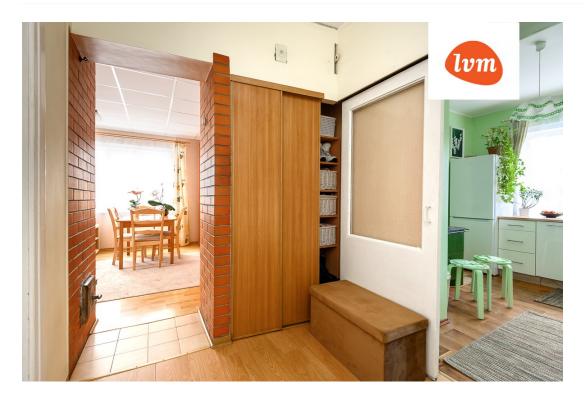

## Additional info

basement, hot-water boiler, wardrobe, electricity, Furniture available, Garage, security door, shower, water, separate WC, furnished kitchen, neighbour watch, separate rooms, courtyard, separate entrance, central water, fenced area, auxiliary building, public transportation, entry from the street

## Lille 25a Pärnu