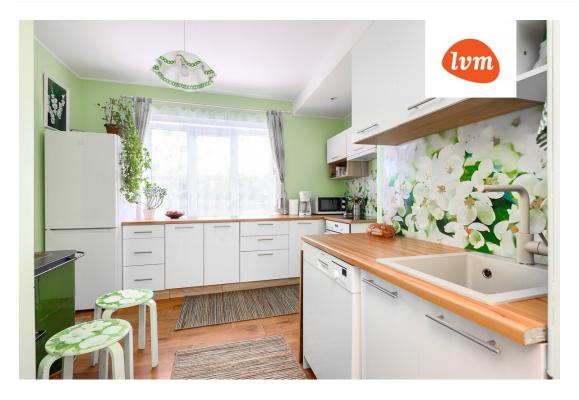

## Additional info

basement, hot-water boiler, wardrobe, electricity, Furniture available, Garage, security door, shower, water, separate WC, furnished kitchen, neighbour watch, separate rooms, courtyard, separate entrance, central water, fenced area, auxiliary building, public transportation, entry from the street

## Lille 25a Pärnu