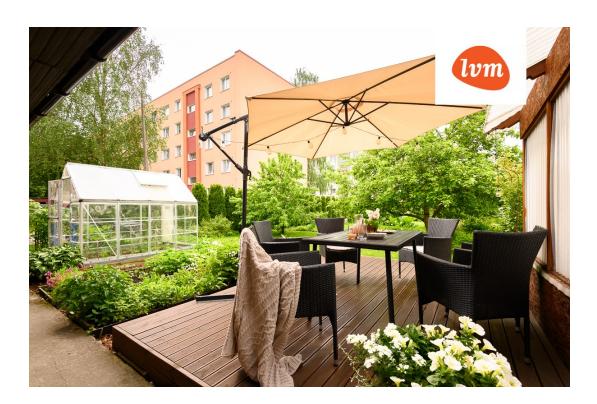

## Additional info

basement, hot-water boiler, wardrobe, electricity, Furniture available, Garage, security door, shower, water, separate WC, furnished kitchen, neighbour watch, separate rooms, courtyard, separate entrance, central water, fenced area, auxiliary building, public transportation, entry from the street