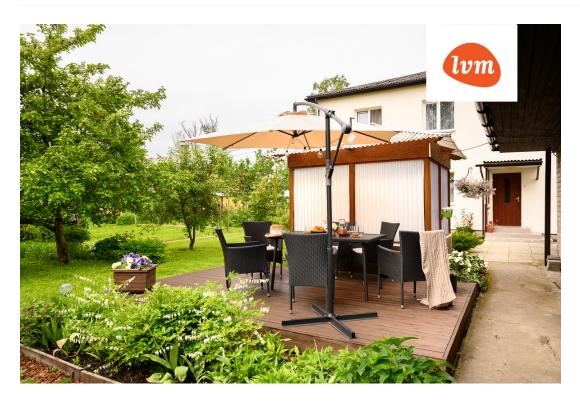

## Additional info

basement, hot-water boiler, wardrobe, electricity, Furniture available, Garage, security door, shower, water, separate WC, furnished kitchen, neighbour watch, separate rooms, courtyard, separate entrance, central water, fenced area, auxiliary building, public transportation, entry from the street