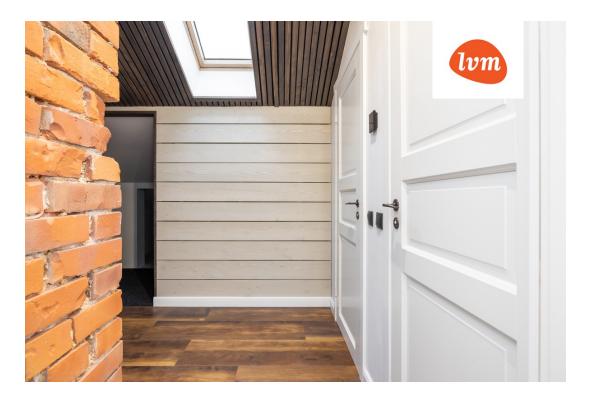

 $\label{eq:Apenthouse} \mbox{A penthouse apartment, completed in 2022, featuring two bedrooms, a spacious open-plan kitchen and \mbox{\cite{Appendix}} \mbox{\c$ living area, a sauna, and a walk-in closet, located in the city center within walking distance of Kadriorg Park. The layout spans the entire top floor of the apartment building. The apartment is spacious, quiet, and private. Large windows in the kitchen-living area and bedrooms offer stunning views of Tallinn and

- Penthouse built in 2022
- 2 bedrooms, open-plan kitchen-living room, walk-in closet, sauna
- High ceilings (up to 2.9m)
- Central heating radiators, underfloor heating in the bathroom and WC
- Construction materials used: PUR foam, bricks, rock wool, wood, laminate flooring
- The building has a total of 11 apartments
- · Built-in furniture remains in the apartment
- . The apartment is move-in ready!