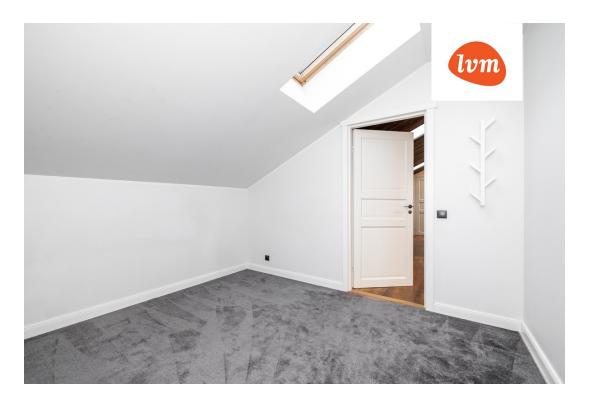

 $\label{eq:Apenthouse} \mbox{A penthouse apartment, completed in 2022, featuring two bedrooms, a spacious open-plan kitchen and \mbox{\cite{Appendix}} \mbox{\c$ living area, a sauna, and a walk-in closet, located in the city center within walking distance of Kadriorg Park. The layout spans the entire top floor of the apartment building. The apartment is spacious, quiet, and private. Large windows in the kitchen-living area and bedrooms offer stunning views of Tallinn and

- Penthouse built in 2022
- 2 bedrooms, open-plan kitchen-living room, walk-in closet, sauna
- High ceilings (up to 2.9m)
- Central heating radiators, underfloor heating in the bathroom and WC
- Construction materials used: PUR foam, bricks, rock wool, wood, laminate flooring
- The building has a total of 11 apartments
- · Built-in furniture remains in the apartment
- . The apartment is move-in ready!