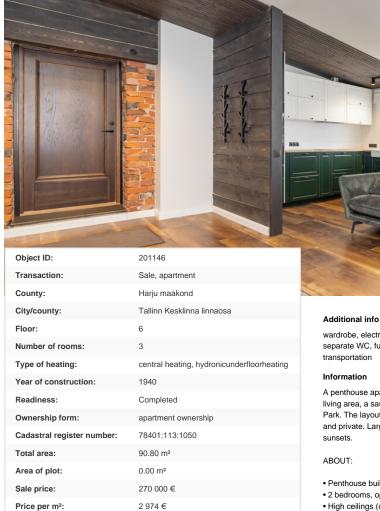

 $\label{eq:Apenthouse} \mbox{A penthouse apartment, completed in 2022, featuring two bedrooms, a spacious open-plan kitchen and \mbox{\cite{Appendix}} \mbox{\c$ living area, a sauna, and a walk-in closet, located in the city center within walking distance of Kadriorg Park. The layout spans the entire top floor of the apartment building. The apartment is spacious, quiet, and private. Large windows in the kitchen-living area and bedrooms offer stunning views of Tallinn and

- Penthouse built in 2022
- 2 bedrooms, open-plan kitchen-living room, walk-in closet, sauna
- High ceilings (up to 2.9m)
- Central heating radiators, underfloor heating in the bathroom and WC
- Construction materials used: PUR foam, bricks, rock wool, wood, laminate flooring
- The building has a total of 11 apartments
- · Built-in furniture remains in the apartment
- . The apartment is move-in ready!