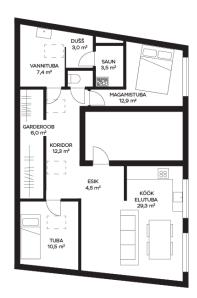

 $\label{eq:Apenthouse} \mbox{A penthouse apartment, completed in 2022, featuring two bedrooms, a spacious open-plan kitchen and \mbox{\cite{Appendix}} \mbox{\c$ living area, a sauna, and a walk-in closet, located in the city center within walking distance of Kadriorg Park. The layout spans the entire top floor of the apartment building. The apartment is spacious, quiet, and private. Large windows in the kitchen-living area and bedrooms offer stunning views of Tallinn and

- Penthouse built in 2022
- 2 bedrooms, open-plan kitchen-living room, walk-in closet, sauna
- High ceilings (up to 2.9m)
- Central heating radiators, underfloor heating in the bathroom and WC
- Construction materials used: PUR foam, bricks, rock wool, wood, laminate flooring
- The building has a total of 11 apartments
- · Built-in furniture remains in the apartment
- . The apartment is move-in ready!