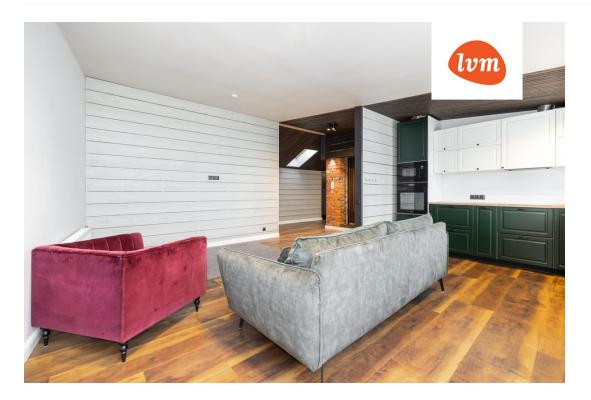

 $\label{eq:Apenthouse} \mbox{A penthouse apartment, completed in 2022, featuring two bedrooms, a spacious open-plan kitchen and \mbox{\cite{Appendix}} \mbox{\c$ living area, a sauna, and a walk-in closet, located in the city center within walking distance of Kadriorg Park. The layout spans the entire top floor of the apartment building. The apartment is spacious, quiet, and private. Large windows in the kitchen-living area and bedrooms offer stunning views of Tallinn and

- Penthouse built in 2022
- 2 bedrooms, open-plan kitchen-living room, walk-in closet, sauna
- High ceilings (up to 2.9m)
- Central heating radiators, underfloor heating in the bathroom and WC
- Construction materials used: PUR foam, bricks, rock wool, wood, laminate flooring
- The building has a total of 11 apartments
- · Built-in furniture remains in the apartment
- . The apartment is move-in ready!