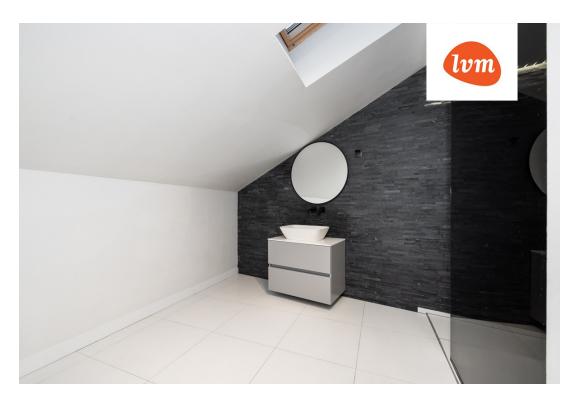

- Penthouse built in 2022
- 2 bedrooms, open-plan kitchen-living room, walk-in closet, sauna
- High ceilings (up to 2.9m)
- Central heating radiators, underfloor heating in the bathroom and WC
- Construction materials used: PUR foam, bricks, rock wool, wood, laminate flooring
- The building has a total of 11 apartments
- · Built-in furniture remains in the apartment
- . The apartment is move-in ready!