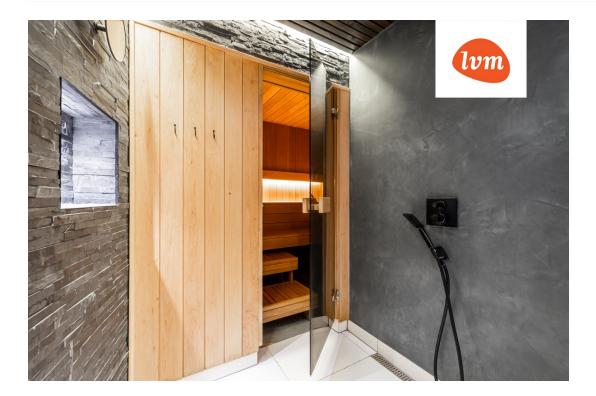

 $\label{eq:Apenthouse} \mbox{A penthouse apartment, completed in 2022, featuring two bedrooms, a spacious open-plan kitchen and \mbox{\cite{Appendix}} \mbox{\c$ living area, a sauna, and a walk-in closet, located in the city center within walking distance of Kadriorg Park. The layout spans the entire top floor of the apartment building. The apartment is spacious, quiet, and private. Large windows in the kitchen-living area and bedrooms offer stunning views of Tallinn and

- Penthouse built in 2022
- 2 bedrooms, open-plan kitchen-living room, walk-in closet, sauna
- High ceilings (up to 2.9m)
- Central heating radiators, underfloor heating in the bathroom and WC
- Construction materials used: PUR foam, bricks, rock wool, wood, laminate flooring
- The building has a total of 11 apartments
- · Built-in furniture remains in the apartment
- . The apartment is move-in ready!