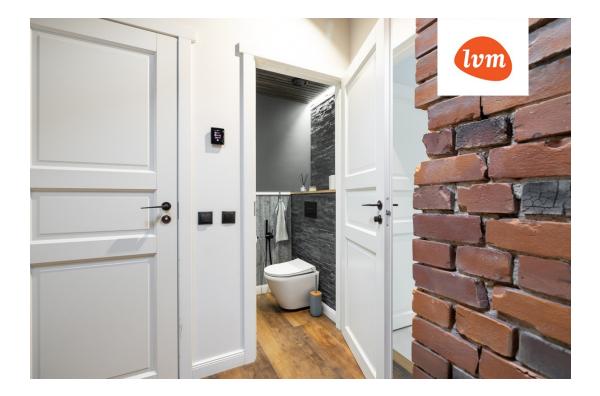

- Penthouse built in 2022
- 2 bedrooms, open-plan kitchen-living room, walk-in closet, sauna
- High ceilings (up to 2.9m)
- Central heating radiators, underfloor heating in the bathroom and WC
- Construction materials used: PUR foam, bricks, rock wool, wood, laminate flooring
- The building has a total of 11 apartments
- · Built-in furniture remains in the apartment
- . The apartment is move-in ready!