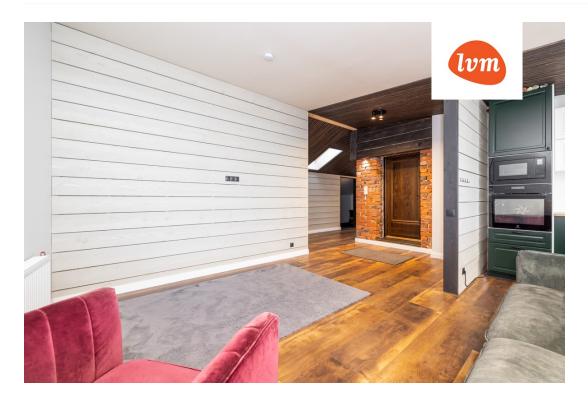

 $\label{eq:Apenthouse} \mbox{A penthouse apartment, completed in 2022, featuring two bedrooms, a spacious open-plan kitchen and \mbox{\cite{Appendix}} \mbox{\c$ living area, a sauna, and a walk-in closet, located in the city center within walking distance of Kadriorg Park. The layout spans the entire top floor of the apartment building. The apartment is spacious, quiet, and private. Large windows in the kitchen-living area and bedrooms offer stunning views of Tallinn and

- Penthouse built in 2022
- 2 bedrooms, open-plan kitchen-living room, walk-in closet, sauna
- High ceilings (up to 2.9m)
- Central heating radiators, underfloor heating in the bathroom and WC
- Construction materials used: PUR foam, bricks, rock wool, wood, laminate flooring
- The building has a total of 11 apartments
- · Built-in furniture remains in the apartment
- . The apartment is move-in ready!