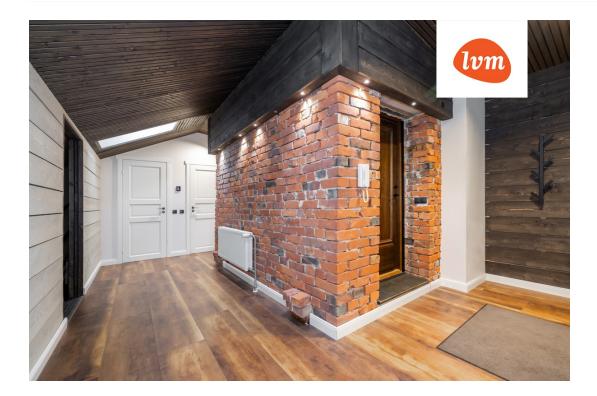

 $\label{eq:Apenthouse} \mbox{A penthouse apartment, completed in 2022, featuring two bedrooms, a spacious open-plan kitchen and \mbox{\cite{Appendix}} \mbox{\c$ living area, a sauna, and a walk-in closet, located in the city center within walking distance of Kadriorg Park. The layout spans the entire top floor of the apartment building. The apartment is spacious, quiet, and private. Large windows in the kitchen-living area and bedrooms offer stunning views of Tallinn and

- Penthouse built in 2022
- 2 bedrooms, open-plan kitchen-living room, walk-in closet, sauna
- High ceilings (up to 2.9m)
- Central heating radiators, underfloor heating in the bathroom and WC
- Construction materials used: PUR foam, bricks, rock wool, wood, laminate flooring
- The building has a total of 11 apartments
- · Built-in furniture remains in the apartment
- . The apartment is move-in ready!