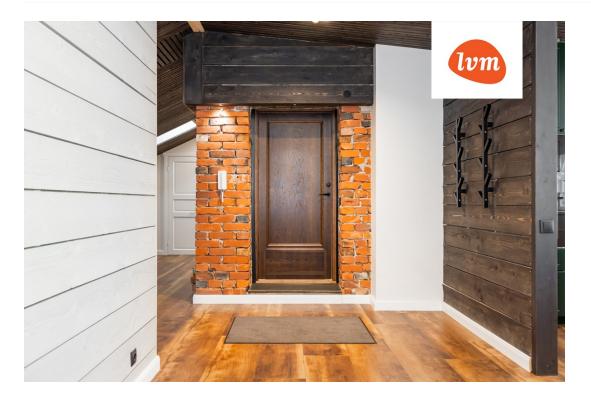

- Penthouse built in 2022
- 2 bedrooms, open-plan kitchen-living room, walk-in closet, sauna
- High ceilings (up to 2.9m)
- Central heating radiators, underfloor heating in the bathroom and WC
- Construction materials used: PUR foam, bricks, rock wool, wood, laminate flooring
- The building has a total of 11 apartments
- · Built-in furniture remains in the apartment
- . The apartment is move-in ready!