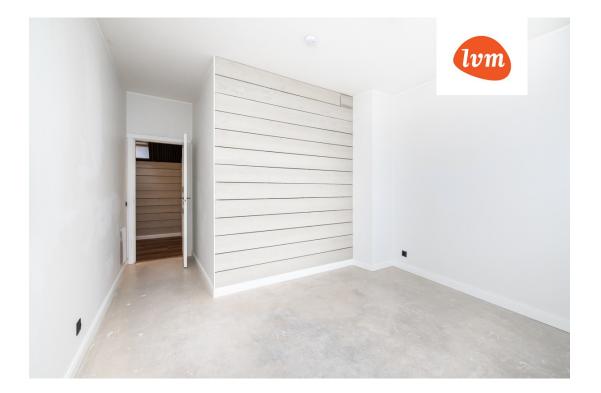

 $\label{eq:Apenthouse} \mbox{A penthouse apartment, completed in 2022, featuring two bedrooms, a spacious open-plan kitchen and \mbox{\cite{Appendix}} \mbox{\c$ living area, a sauna, and a walk-in closet, located in the city center within walking distance of Kadriorg Park. The layout spans the entire top floor of the apartment building. The apartment is spacious, quiet, and private. Large windows in the kitchen-living area and bedrooms offer stunning views of Tallinn and

- Penthouse built in 2022
- 2 bedrooms, open-plan kitchen-living room, walk-in closet, sauna
- High ceilings (up to 2.9m)
- Central heating radiators, underfloor heating in the bathroom and WC
- Construction materials used: PUR foam, bricks, rock wool, wood, laminate flooring
- The building has a total of 11 apartments
- · Built-in furniture remains in the apartment
- . The apartment is move-in ready!