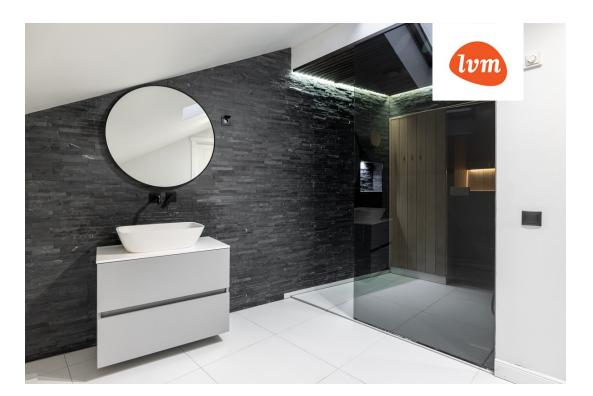

- Penthouse built in 2022
- 2 bedrooms, open-plan kitchen-living room, walk-in closet, sauna
- High ceilings (up to 2.9m)
- Central heating radiators, underfloor heating in the bathroom and WC
- Construction materials used: PUR foam, bricks, rock wool, wood, laminate flooring
- The building has a total of 11 apartments
- · Built-in furniture remains in the apartment
- . The apartment is move-in ready!