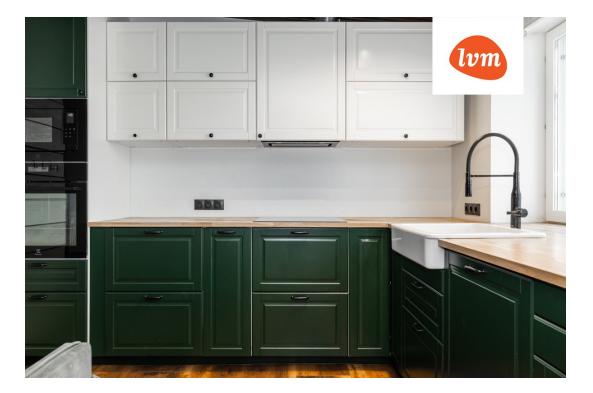

- Penthouse built in 2022
- 2 bedrooms, open-plan kitchen-living room, walk-in closet, sauna
- High ceilings (up to 2.9m)
- Central heating radiators, underfloor heating in the bathroom and WC
- Construction materials used: PUR foam, bricks, rock wool, wood, laminate flooring
- The building has a total of 11 apartments
- · Built-in furniture remains in the apartment
- . The apartment is move-in ready!