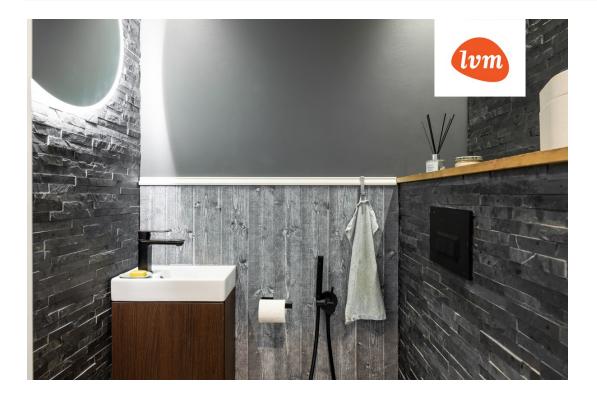

- Penthouse built in 2022
- 2 bedrooms, open-plan kitchen-living room, walk-in closet, sauna
- High ceilings (up to 2.9m)
- Central heating radiators, underfloor heating in the bathroom and WC
- Construction materials used: PUR foam, bricks, rock wool, wood, laminate flooring
- The building has a total of 11 apartments
- · Built-in furniture remains in the apartment
- . The apartment is move-in ready!