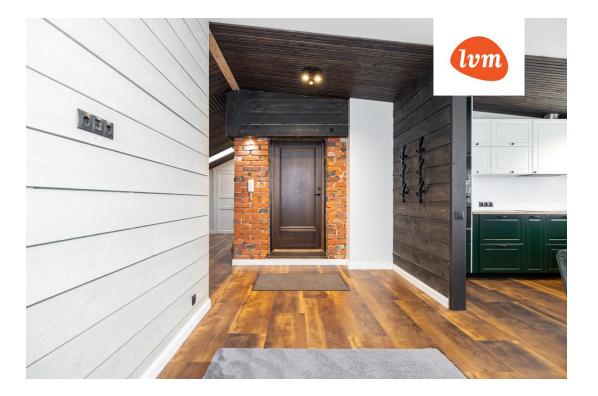

 $\label{eq:Apenthouse} \mbox{A penthouse apartment, completed in 2022, featuring two bedrooms, a spacious open-plan kitchen and \mbox{\cite{Appendix}} \mbox{\c$ living area, a sauna, and a walk-in closet, located in the city center within walking distance of Kadriorg Park. The layout spans the entire top floor of the apartment building. The apartment is spacious, quiet, and private. Large windows in the kitchen-living area and bedrooms offer stunning views of Tallinn and

- Penthouse built in 2022
- 2 bedrooms, open-plan kitchen-living room, walk-in closet, sauna
- High ceilings (up to 2.9m)
- Central heating radiators, underfloor heating in the bathroom and WC
- Construction materials used: PUR foam, bricks, rock wool, wood, laminate flooring
- The building has a total of 11 apartments
- · Built-in furniture remains in the apartment
- . The apartment is move-in ready!