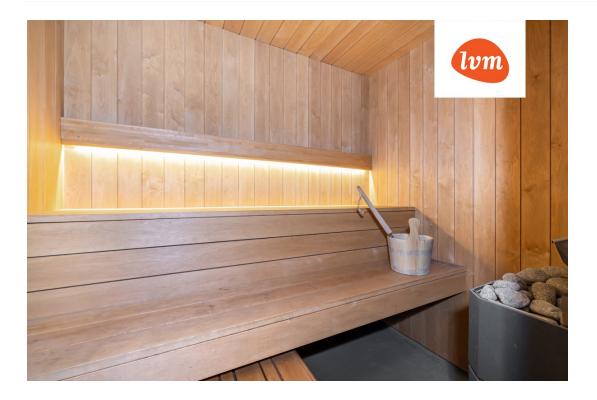

- Penthouse built in 2022
- 2 bedrooms, open-plan kitchen-living room, walk-in closet, sauna
- High ceilings (up to 2.9m)
- Central heating radiators, underfloor heating in the bathroom and WC
- Construction materials used: PUR foam, bricks, rock wool, wood, laminate flooring
- The building has a total of 11 apartments
- · Built-in furniture remains in the apartment
- . The apartment is move-in ready!