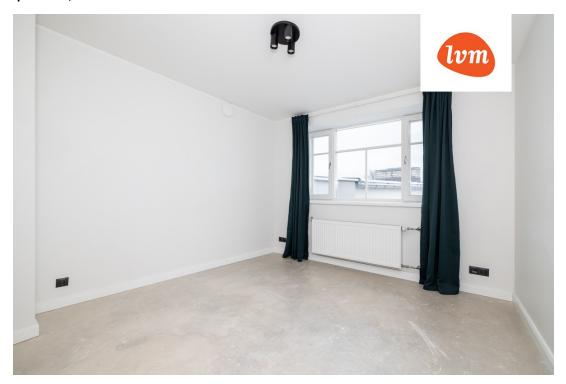

 $\label{eq:Apenthouse} \mbox{A penthouse apartment, completed in 2022, featuring two bedrooms, a spacious open-plan kitchen and \mbox{\cite{Appendix}} \mbox{\c$ living area, a sauna, and a walk-in closet, located in the city center within walking distance of Kadriorg Park. The layout spans the entire top floor of the apartment building. The apartment is spacious, quiet, and private. Large windows in the kitchen-living area and bedrooms offer stunning views of Tallinn and

- Penthouse built in 2022
- 2 bedrooms, open-plan kitchen-living room, walk-in closet, sauna
- High ceilings (up to 2.9m)
- Central heating radiators, underfloor heating in the bathroom and WC
- Construction materials used: PUR foam, bricks, rock wool, wood, laminate flooring
- The building has a total of 11 apartments
- · Built-in furniture remains in the apartment
- . The apartment is move-in ready!