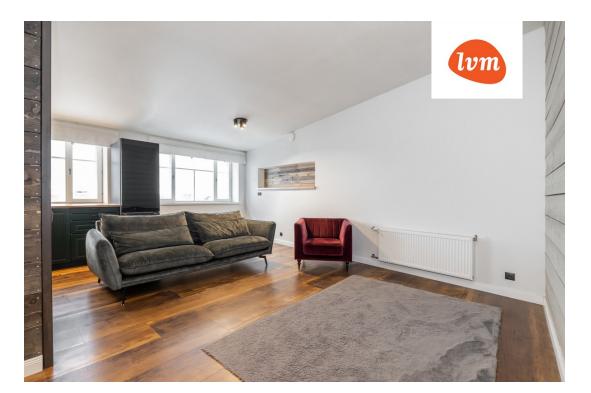

 $\label{eq:Apenthouse} \mbox{A penthouse apartment, completed in 2022, featuring two bedrooms, a spacious open-plan kitchen and \mbox{\cite{Appendix}} \mbox{\c$ living area, a sauna, and a walk-in closet, located in the city center within walking distance of Kadriorg Park. The layout spans the entire top floor of the apartment building. The apartment is spacious, quiet, and private. Large windows in the kitchen-living area and bedrooms offer stunning views of Tallinn and

- Penthouse built in 2022
- 2 bedrooms, open-plan kitchen-living room, walk-in closet, sauna
- High ceilings (up to 2.9m)
- Central heating radiators, underfloor heating in the bathroom and WC
- Construction materials used: PUR foam, bricks, rock wool, wood, laminate flooring
- The building has a total of 11 apartments
- · Built-in furniture remains in the apartment
- . The apartment is move-in ready!