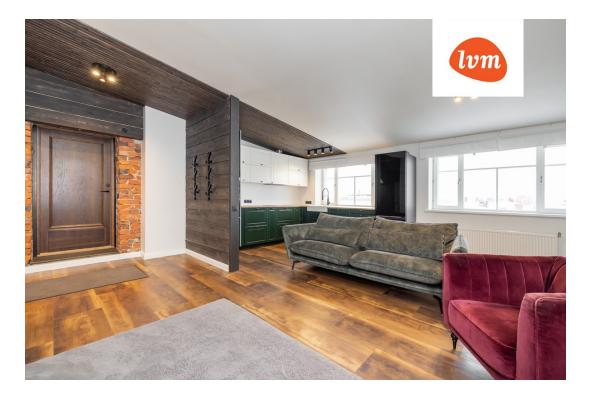

 $\label{eq:Apenthouse} \mbox{A penthouse apartment, completed in 2022, featuring two bedrooms, a spacious open-plan kitchen and \mbox{\cite{Appendix}} \mbox{\c$ living area, a sauna, and a walk-in closet, located in the city center within walking distance of Kadriorg Park. The layout spans the entire top floor of the apartment building. The apartment is spacious, quiet, and private. Large windows in the kitchen-living area and bedrooms offer stunning views of Tallinn and

- Penthouse built in 2022
- 2 bedrooms, open-plan kitchen-living room, walk-in closet, sauna
- High ceilings (up to 2.9m)
- Central heating radiators, underfloor heating in the bathroom and WC
- Construction materials used: PUR foam, bricks, rock wool, wood, laminate flooring
- The building has a total of 11 apartments
- · Built-in furniture remains in the apartment
- . The apartment is move-in ready!