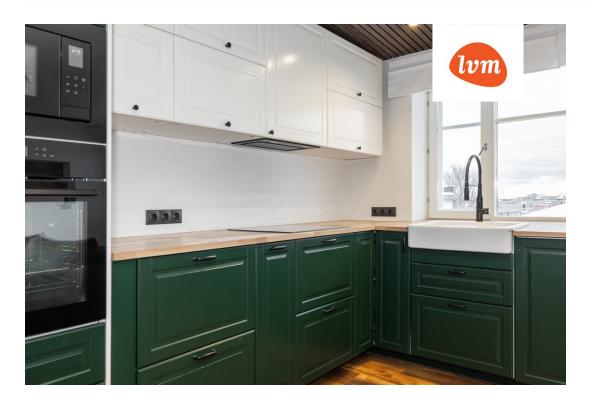

- Penthouse built in 2022
- 2 bedrooms, open-plan kitchen-living room, walk-in closet, sauna
- High ceilings (up to 2.9m)
- Central heating radiators, underfloor heating in the bathroom and WC
- Construction materials used: PUR foam, bricks, rock wool, wood, laminate flooring
- The building has a total of 11 apartments
- · Built-in furniture remains in the apartment
- . The apartment is move-in ready!