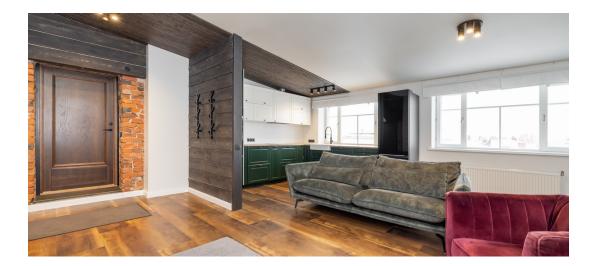

 $\label{eq:Apenthouse} \mbox{A penthouse apartment, completed in 2022, featuring two bedrooms, a spacious open-plan kitchen and \mbox{\cite{Appendix}} \mbox{\c$ living area, a sauna, and a walk-in closet, located in the city center within walking distance of Kadriorg Park. The layout spans the entire top floor of the apartment building. The apartment is spacious, quiet, and private. Large windows in the kitchen-living area and bedrooms offer stunning views of Tallinn and

- Penthouse built in 2022
- 2 bedrooms, open-plan kitchen-living room, walk-in closet, sauna
- High ceilings (up to 2.9m)
- Central heating radiators, underfloor heating in the bathroom and WC
- Construction materials used: PUR foam, bricks, rock wool, wood, laminate flooring
- The building has a total of 11 apartments
- · Built-in furniture remains in the apartment
- . The apartment is move-in ready!