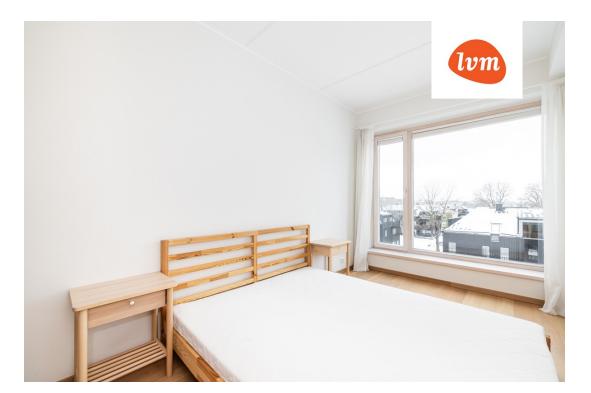

The apartment has heat recovery ventilation and water-based underfloor heating, with electric underfloor heating in the bathroom.

The flooring is natural oak parquet, the kitchen has Franke sanitary ware and Electrolux appliances  $(dishwasher, induction\ stove,\ oven,\ refrigerator).\ The\ apartment\ includes\ built-in\ furniture,\ including$ wardrobes in the bedroom and hallway.