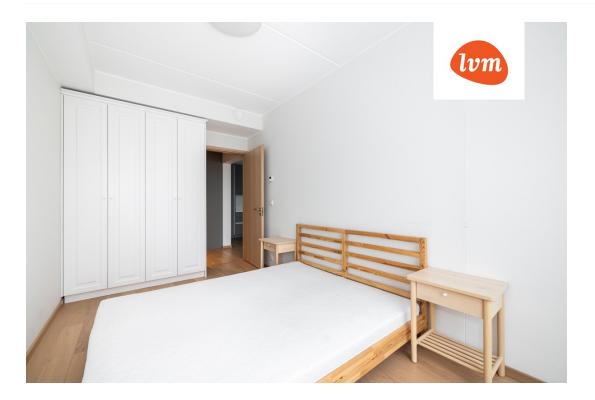

The apartment has heat recovery ventilation and water-based underfloor heating, with electric underfloor heating in the bathroom.

The flooring is natural oak parquet, the kitchen has Franke sanitary ware and Electrolux appliances  $(dishwasher, induction\ stove,\ oven,\ refrigerator).\ The\ apartment\ includes\ built-in\ furniture,\ including$ wardrobes in the bedroom and hallway.