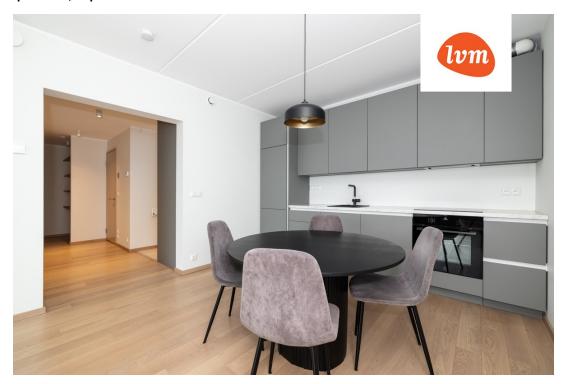

The apartment has heat recovery ventilation and water-based underfloor heating, with electric underfloor heating in the bathroom.

The flooring is natural oak parquet, the kitchen has Franke sanitary ware and Electrolux appliances  $(dishwasher, induction\ stove,\ oven,\ refrigerator).\ The\ apartment\ includes\ built-in\ furniture,\ including$ wardrobes in the bedroom and hallway.