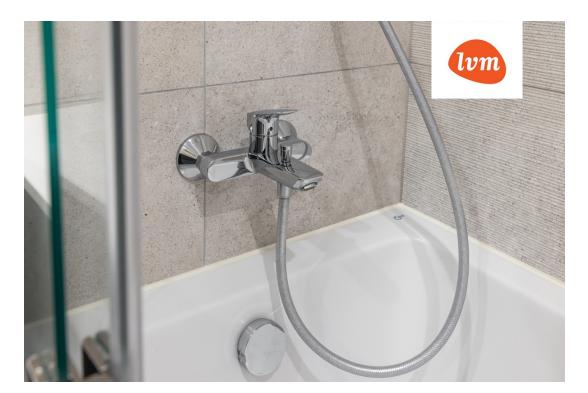

The apartment has heat recovery ventilation and water-based underfloor heating, with electric underfloor heating in the bathroom.

The flooring is natural oak parquet, the kitchen has Franke sanitary ware and Electrolux appliances  $(dishwasher, induction\ stove,\ oven,\ refrigerator).\ The\ apartment\ includes\ built-in\ furniture,\ including$ wardrobes in the bedroom and hallway.