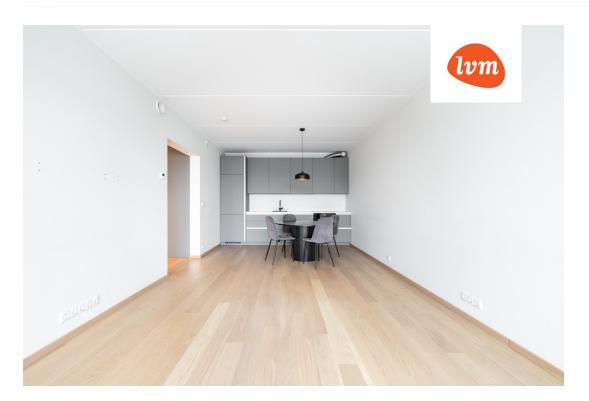

The apartment has heat recovery ventilation and water-based underfloor heating, with electric underfloor heating in the bathroom.

The flooring is natural oak parquet, the kitchen has Franke sanitary ware and Electrolux appliances  $(dishwasher, induction\ stove,\ oven,\ refrigerator).\ The\ apartment\ includes\ built-in\ furniture,\ including$ wardrobes in the bedroom and hallway.