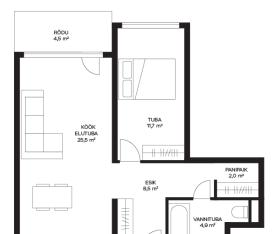

in\ 2019.\ The$  $buildings\ were\ designed\ by\ Peeter\ Pere\ Architecture\ Bureau.\ The\ three\ buildings\ share\ an\ underground$ garage and a housing association.

The apartment has heat recovery ventilation and water-based underfloor heating, with electric underfloor heating in the bathroom.

The flooring is natural oak parquet, the kitchen has Franke sanitary ware and Electrolux appliances  $(dishwasher, induction\ stove,\ oven,\ refrigerator).\ The\ apartment\ includes\ built-in\ furniture,\ including$ wardrobes in the bedroom and hallway.

A peaceful and quiet seaside area. A short walk away are Kase Park, a bus stop (bus no. 73), and a tram stop (trams no. 1 and 2).



## apartment, Sepa 24

















































































Sepa 24