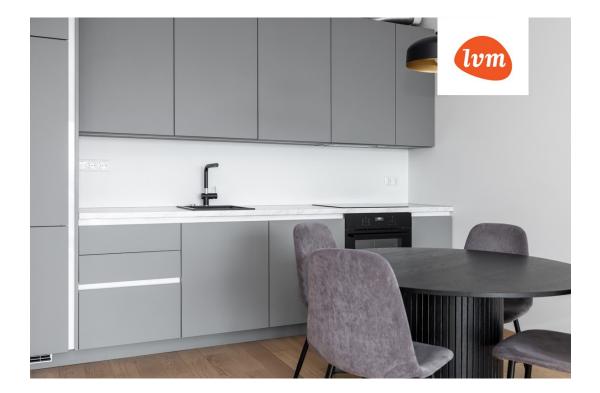

The apartment has heat recovery ventilation and water-based underfloor heating, with electric underfloor heating in the bathroom.

The flooring is natural oak parquet, the kitchen has Franke sanitary ware and Electrolux appliances  $(dishwasher, induction\ stove,\ oven,\ refrigerator).\ The\ apartment\ includes\ built-in\ furniture,\ including$ wardrobes in the bedroom and hallway.