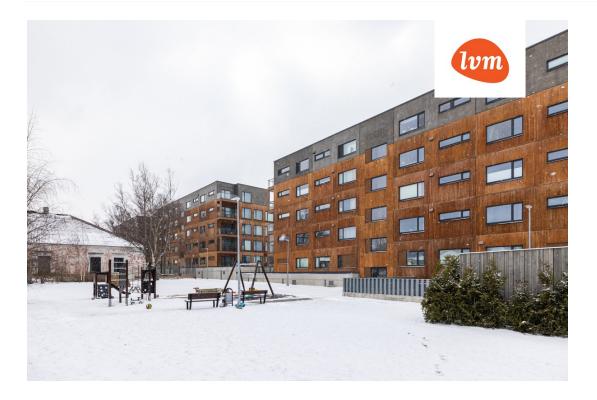

 $Sepa\ 24\ is\ a\ five-story\ concrete\ building,\ one\ of\ three\ identical\ buildings\ completed\ in\ 2019.\ The$  $buildings\ were\ designed\ by\ Peeter\ Pere\ Architecture\ Bureau.\ The\ three\ buildings\ share\ an\ underground$ garage and a housing association.