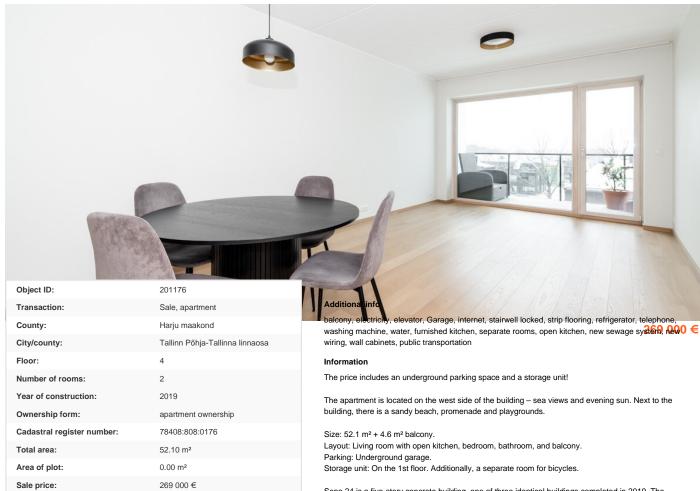

The apartment has heat recovery ventilation and water-based underfloor heating, with electric underfloor heating in the bathroom.

The flooring is natural oak parquet, the kitchen has Franke sanitary ware and Electrolux appliances  $(dishwasher, induction\ stove,\ oven,\ refrigerator).\ The\ apartment\ includes\ built-in\ furniture,\ including$ wardrobes in the bedroom and hallway.