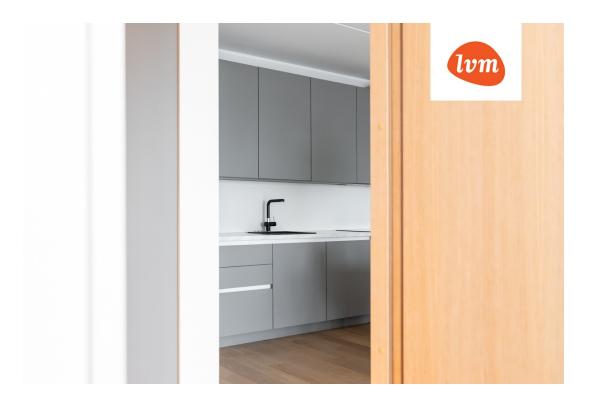

The apartment has heat recovery ventilation and water-based underfloor heating, with electric underfloor heating in the bathroom.

The flooring is natural oak parquet, the kitchen has Franke sanitary ware and Electrolux appliances  $(dishwasher, induction\ stove,\ oven,\ refrigerator).\ The\ apartment\ includes\ built-in\ furniture,\ including$ wardrobes in the bedroom and hallway.