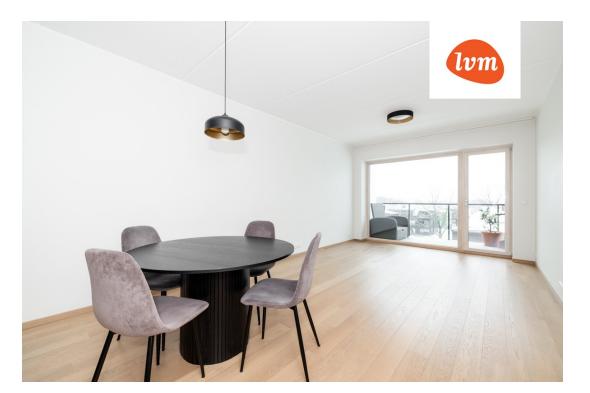

The apartment has heat recovery ventilation and water-based underfloor heating, with electric underfloor heating in the bathroom.

The flooring is natural oak parquet, the kitchen has Franke sanitary ware and Electrolux appliances  $(dishwasher, induction\ stove,\ oven,\ refrigerator).\ The\ apartment\ includes\ built-in\ furniture,\ including$ wardrobes in the bedroom and hallway.