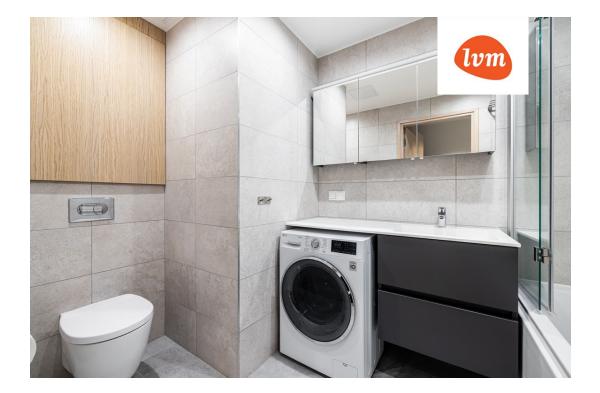

The apartment has heat recovery ventilation and water-based underfloor heating, with electric underfloor heating in the bathroom.

The flooring is natural oak parquet, the kitchen has Franke sanitary ware and Electrolux appliances  $(dishwasher, induction\ stove,\ oven,\ refrigerator).\ The\ apartment\ includes\ built-in\ furniture,\ including$ wardrobes in the bedroom and hallway.