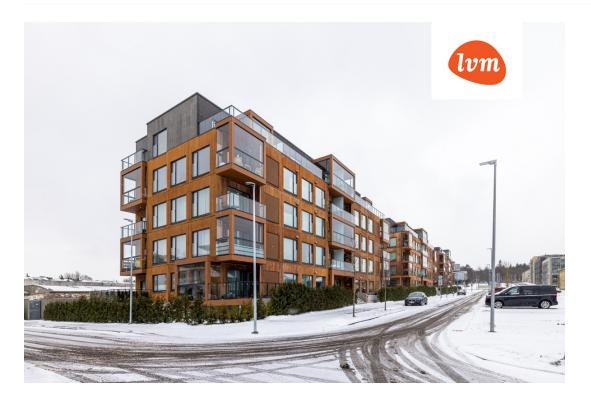

 $Sepa\ 24\ is\ a\ five-story\ concrete\ building,\ one\ of\ three\ identical\ buildings\ completed\ in\ 2019.\ The$  $buildings\ were\ designed\ by\ Peeter\ Pere\ Architecture\ Bureau.\ The\ three\ buildings\ share\ an\ underground$ garage and a housing association.

## apartment, Sepa 24

Sepa 24