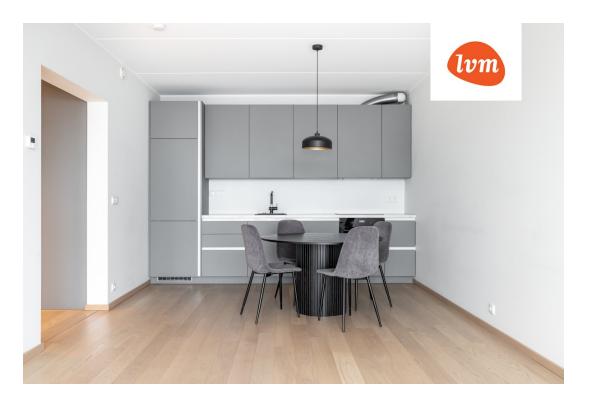

The apartment has heat recovery ventilation and water-based underfloor heating, with electric underfloor heating in the bathroom.

The flooring is natural oak parquet, the kitchen has Franke sanitary ware and Electrolux appliances  $(dishwasher, induction\ stove,\ oven,\ refrigerator).\ The\ apartment\ includes\ built-in\ furniture,\ including$ wardrobes in the bedroom and hallway.