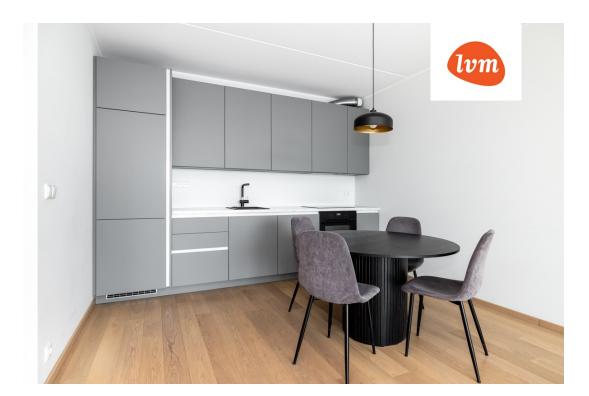

The apartment has heat recovery ventilation and water-based underfloor heating, with electric underfloor heating in the bathroom.

The flooring is natural oak parquet, the kitchen has Franke sanitary ware and Electrolux appliances  $(dishwasher, induction\ stove,\ oven,\ refrigerator).\ The\ apartment\ includes\ built-in\ furniture,\ including$ wardrobes in the bedroom and hallway.