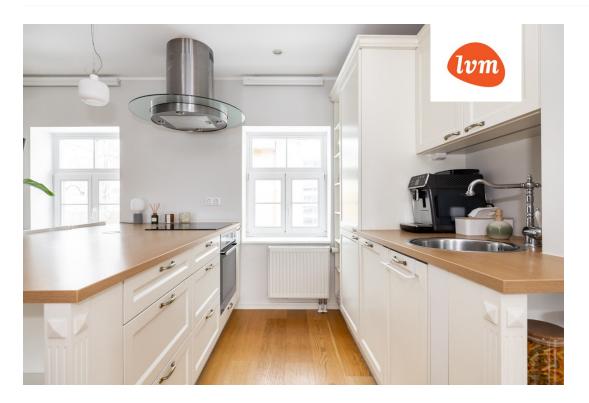

First floor has an open-plan kitchen-living room with kitchen island, office, and bathroom. Second floor has two bedrooms, two walk-in closets, and a shower room.

About the apartment:

- Two-level layout
- Private location at the end of a street
- Natural light windows facing three directions

bathtub, cable TV, wardrobe, electricity, Furniture

- Refreshed in 2024
- Custom sound system
- Kitchen island
- Shared BBQ terrace and playground