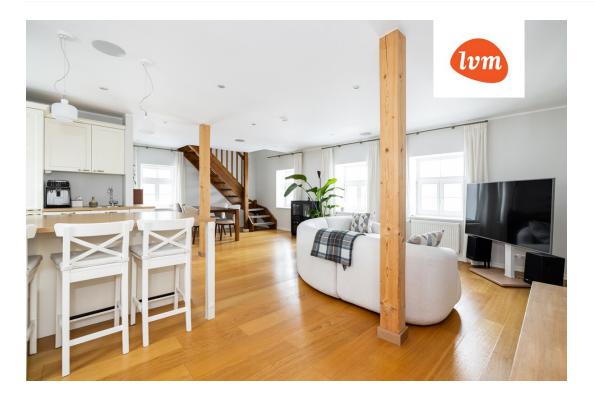

Four-apartment house in a cul-de-sac, private courtyard and a shared terrace. House built in 1910, fully renovated in 2012. 2024 updates and new shower room. The apartment features oak parquet flooring and triple-glazed wooden windows.

First floor has an open-plan kitchen-living room with kitchen island, office, and bathroom. Second floor has two bedrooms, two walk-in closets, and a shower room.

About the apartment:

- Two-level layout
- Private location at the end of a street
- Natural light windows facing three directions

bathtub, cable TV, wardrobe, electricity, Furniture

- Refreshed in 2024
- Custom sound system
- Kitchen island
- Shared BBQ terrace and playground