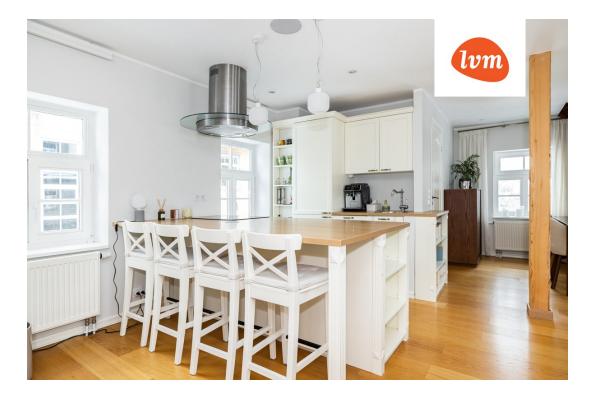

Four-apartment house in a cul-de-sac, private courtyard and a shared terrace. House built in 1910, fully renovated in 2012. 2024 updates and new shower room. The apartment features oak parquet flooring and triple-glazed wooden windows.

First floor has an open-plan kitchen-living room with kitchen island, office, and bathroom. Second floor has two bedrooms, two walk-in closets, and a shower room.

About the apartment:

- Two-level layout
- Private location at the end of a street
- Natural light windows facing three directions

bathtub, cable TV, wardrobe, electricity, Furniture

- Refreshed in 2024
- Custom sound system
- Kitchen island
- Shared BBQ terrace and playground