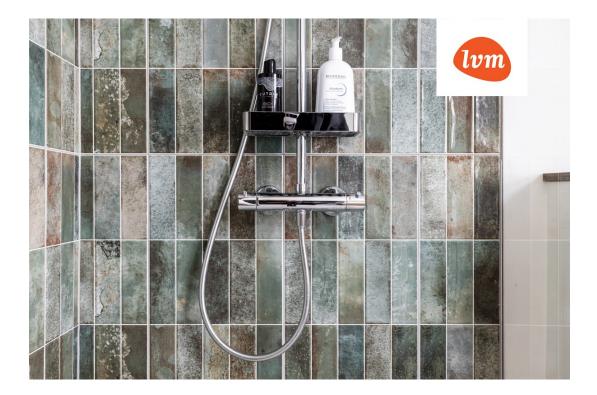

Four-apartment house in a cul-de-sac, private courtyard and a shared terrace. House built in 1910, fully renovated in 2012. 2024 updates and new shower room. The apartment features oak parquet flooring and triple-glazed wooden windows.

## Technical details:

- Central heating (local gas boiler)
- Electric floor heating in bathroom and shower room
- Central water and sewage

Property documentation in order.

Quiet street in Veerenni district, walking distance to city center. Nearby shops (including Tatari and Juhkentali Rimi), schools, kindergartens, and public transport stops.