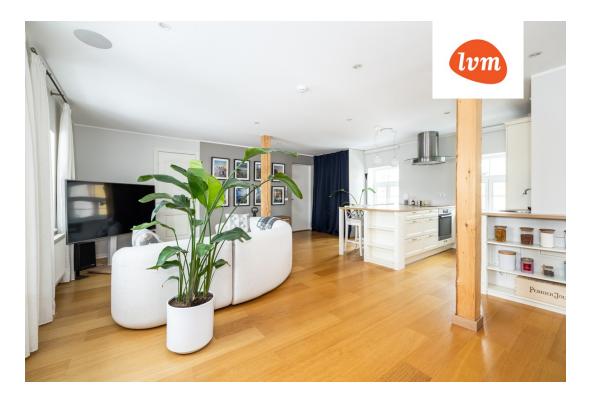

Four-apartment house in a cul-de-sac, private courtyard and a shared terrace. House built in 1910, fully renovated in 2012. 2024 updates and new shower room. The apartment features oak parquet flooring and triple-glazed wooden windows.

First floor has an open-plan kitchen-living room with kitchen island, office, and bathroom. Second floor has two bedrooms, two walk-in closets, and a shower room.

About the apartment:

- Two-level layout
- Private location at the end of a street
- Natural light windows facing three directions

bathtub, cable TV, wardrobe, electricity, Furniture

- Refreshed in 2024
- Custom sound system
- Kitchen island
- Shared BBQ terrace and playground