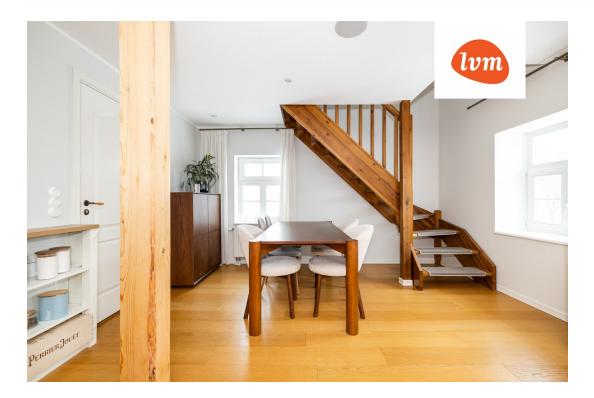

Four-apartment house in a cul-de-sac, private courtyard and a shared terrace. House built in 1910, fully renovated in 2012. 2024 updates and new shower room. The apartment features oak parquet flooring and triple-glazed wooden windows.

First floor has an open-plan kitchen-living room with kitchen island, office, and bathroom. Second floor has two bedrooms, two walk-in closets, and a shower room.

About the apartment:

- Two-level layout
- Private location at the end of a street
- Natural light windows facing three directions