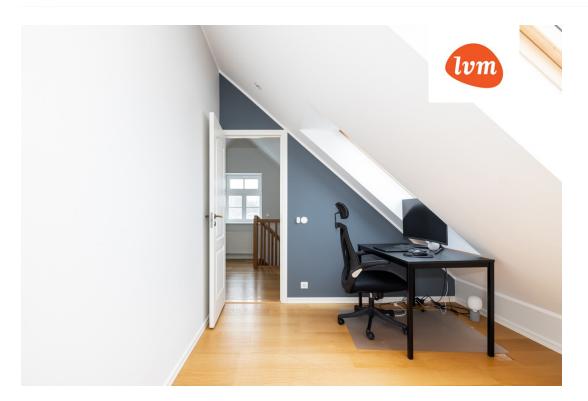

First floor has an open-plan kitchen-living room with kitchen island, office, and bathroom. Second floor has two bedrooms, two walk-in closets, and a shower room.

About the apartment:

- Two-level layout
- Private location at the end of a street
- Natural light windows facing three directions