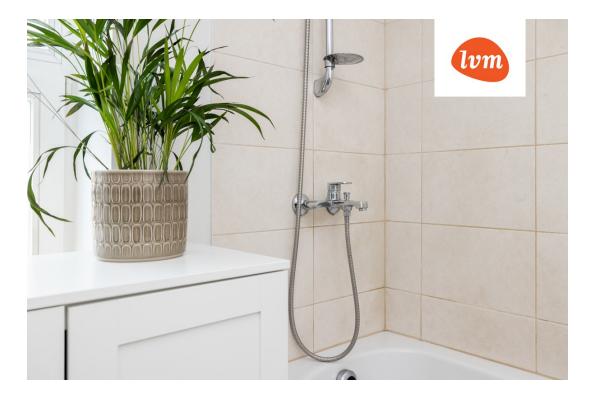

bathtub, cable TV, wardrobe, electricity, Furniture

- Refreshed in 2024
- Custom sound system
- Kitchen island
- Shared BBQ terrace and playground

## Technical details:

- Central heating (local gas boiler)
- Electric floor heating in bathroom and shower room
- Central water and sewage

Property documentation in order.

Quiet street in Veerenni district, walking distance to city center. Nearby shops (including Tatari and Juhkentali Rimi), schools, kindergartens, and public transport stops.