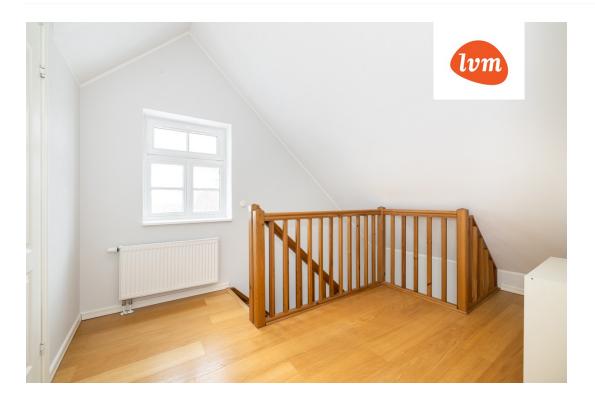

First floor has an open-plan kitchen-living room with kitchen island, office, and bathroom. Second floor has two bedrooms, two walk-in closets, and a shower room.

About the apartment:

- Two-level layout
- Private location at the end of a street
- Natural light windows facing three directions