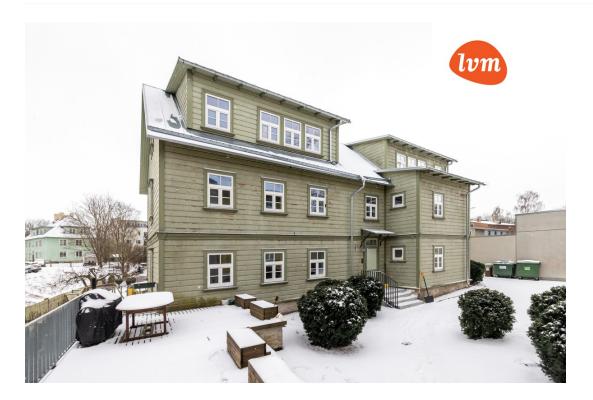

Four-apartment house in a cul-de-sac, private courtyard and a shared terrace. House built in 1910, fully renovated in 2012. 2024 updates and new shower room. The apartment features oak parquet flooring and triple-glazed wooden windows.