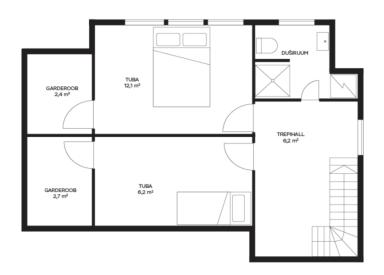

First floor has an open-plan kitchen-living room with kitchen island, office, and bathroom. Second floor has two bedrooms, two walk-in closets, and a shower room.

About the apartment:

- Two-level layout
- Private location at the end of a street
- Natural light windows facing three directions

## apartment, Naeri 5

**Naeri 5** I korrus

Naeri 5 Il korrus