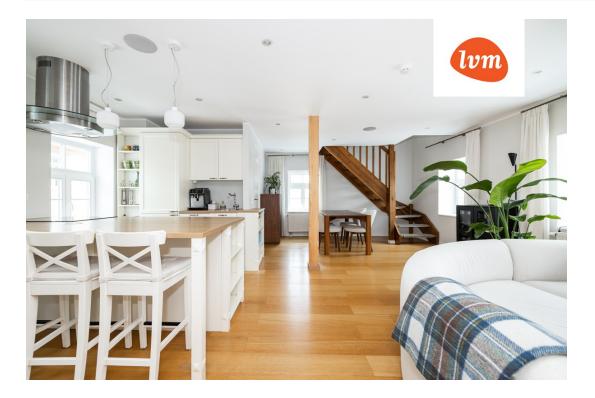

First floor has an open-plan kitchen-living room with kitchen island, office, and bathroom. Second floor has two bedrooms, two walk-in closets, and a shower room.

About the apartment:

- Two-level layout
- Private location at the end of a street
- Natural light windows facing three directions

bathtub, cable TV, wardrobe, electricity, Furniture

- Refreshed in 2024
- Custom sound system
- Kitchen island
- Shared BBQ terrace and playground