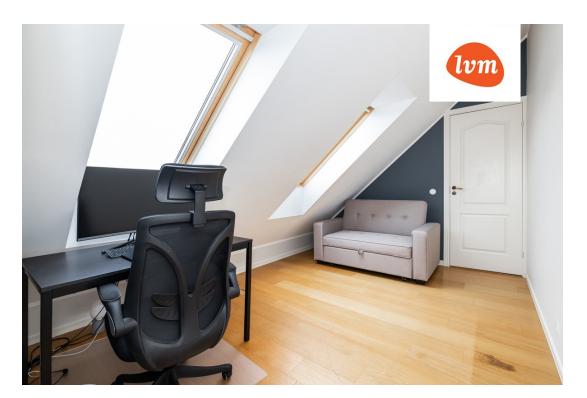

First floor has an open-plan kitchen-living room with kitchen island, office, and bathroom. Second floor has two bedrooms, two walk-in closets, and a shower room.

About the apartment:

- Two-level layout
- Private location at the end of a street
- Natural light windows facing three directions