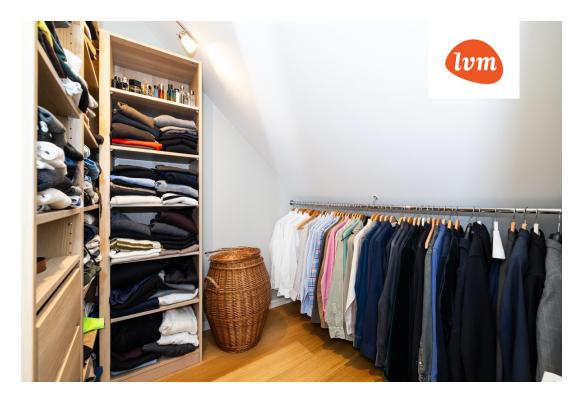

First floor has an open-plan kitchen-living room with kitchen island, office, and bathroom. Second floor has two bedrooms, two walk-in closets, and a shower room.

About the apartment:

- Two-level layout
- Private location at the end of a street
- Natural light windows facing three directions