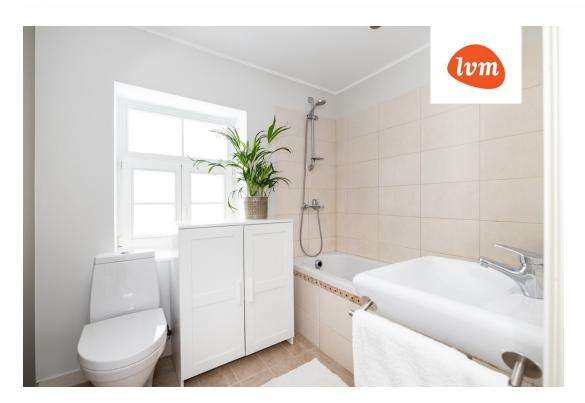

Four-apartment house in a cul-de-sac, private courtyard and a shared terrace. House built in 1910, fully renovated in 2012. 2024 updates and new shower room. The apartment features oak parquet flooring and triple-glazed wooden windows.

## Technical details:

- Central heating (local gas boiler)
- Electric floor heating in bathroom and shower room
- Central water and sewage

Property documentation in order.

Quiet street in Veerenni district, walking distance to city center. Nearby shops (including Tatari and Juhkentali Rimi), schools, kindergartens, and public transport stops.