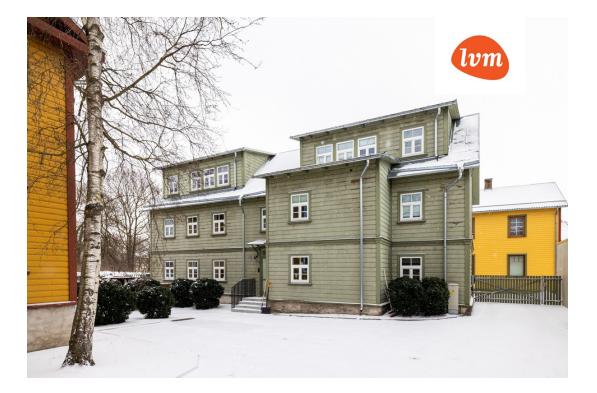

Four-apartment house in a cul-de-sac, private courtyard and a shared terrace. House built in 1910, fully renovated in 2012. 2024 updates and new shower room. The apartment features oak parquet flooring and triple-glazed wooden windows.