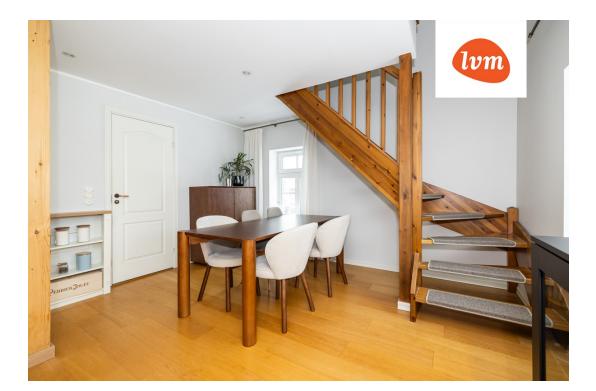

Four-apartment house in a cul-de-sac, private courtyard and a shared terrace. House built in 1910, fully renovated in 2012. 2024 updates and new shower room. The apartment features oak parquet flooring and triple-glazed wooden windows.

First floor has an open-plan kitchen-living room with kitchen island, office, and bathroom. Second floor has two bedrooms, two walk-in closets, and a shower room.

About the apartment:

- Two-level layout
- Private location at the end of a street
- Natural light windows facing three directions