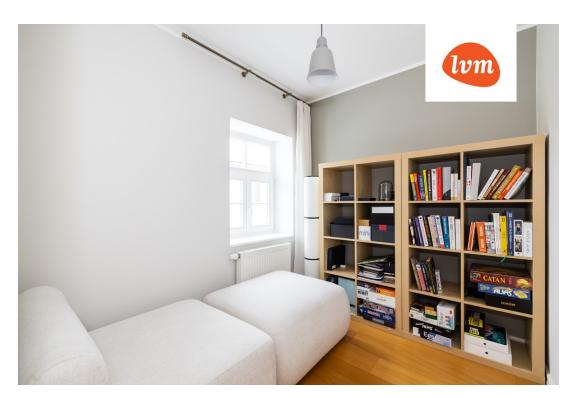

First floor has an open-plan kitchen-living room with kitchen island, office, and bathroom. Second floor has two bedrooms, two walk-in closets, and a shower room.

About the apartment:

- Two-level layout
- Private location at the end of a street
- Natural light windows facing three directions