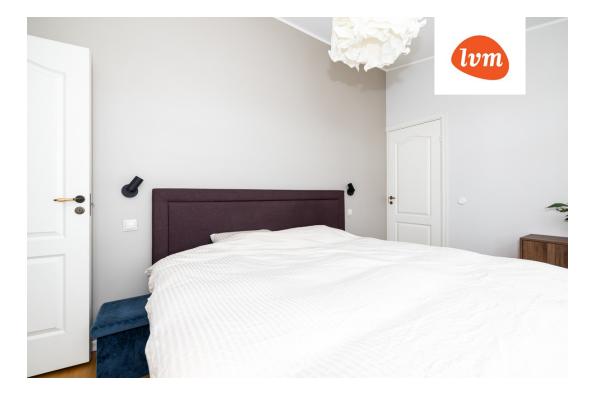

First floor has an open-plan kitchen-living room with kitchen island, office, and bathroom. Second floor has two bedrooms, two walk-in closets, and a shower room.

About the apartment:

- Two-level layout
- Private location at the end of a street
- Natural light windows facing three directions

bathtub, cable TV, wardrobe, electricity, Furniture

- Refreshed in 2024
- Custom sound system
- Kitchen island
- Shared BBQ terrace and playground