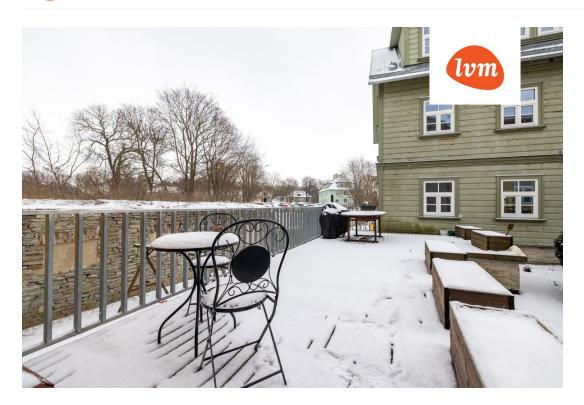

bathtub, cable TV, wardrobe, electricity, Furniture

- Refreshed in 2024
- Custom sound system
- Kitchen island
- Shared BBQ terrace and playground