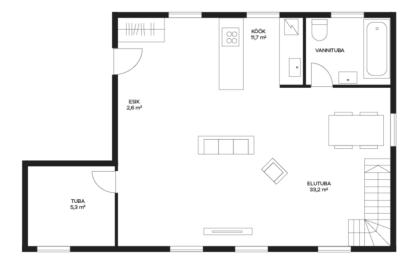

First floor has an open-plan kitchen-living room with kitchen island, office, and bathroom. Second floor has two bedrooms, two walk-in closets, and a shower room.

About the apartment:

- Two-level layout
- Private location at the end of a street
- Natural light windows facing three directions

## apartment, Naeri 5

**Naeri 5** I korrus

Naeri 5 Il korrus