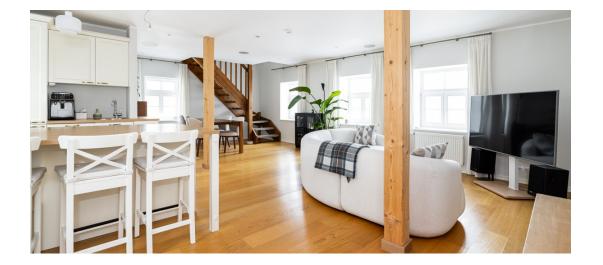

First floor has an open-plan kitchen-living room with kitchen island, office, and bathroom. Second floor has two bedrooms, two walk-in closets, and a shower room.

About the apartment:

- Two-level layout
- Private location at the end of a street
- Natural light windows facing three directions

bathtub, cable TV, wardrobe, electricity, Furniture

- Refreshed in 2024
- Custom sound system
- Kitchen island
- Shared BBQ terrace and playground