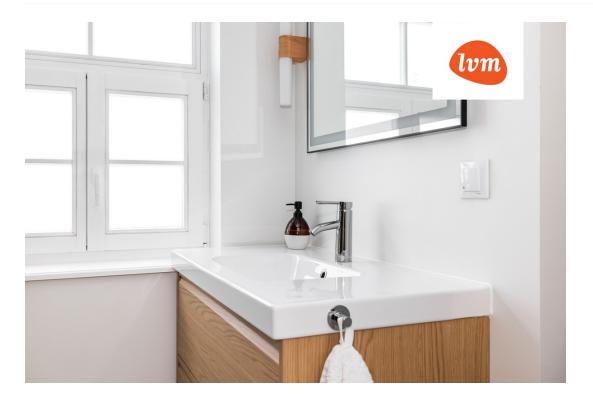

Four-apartment house in a cul-de-sac, private courtyard and a shared terrace. House built in 1910, fully renovated in 2012. 2024 updates and new shower room. The apartment features oak parquet flooring and triple-glazed wooden windows.

## Technical details:

- Central heating (local gas boiler)
- Electric floor heating in bathroom and shower room
- Central water and sewage

Property documentation in order.

Quiet street in Veerenni district, walking distance to city center. Nearby shops (including Tatari and Juhkentali Rimi), schools, kindergartens, and public transport stops.