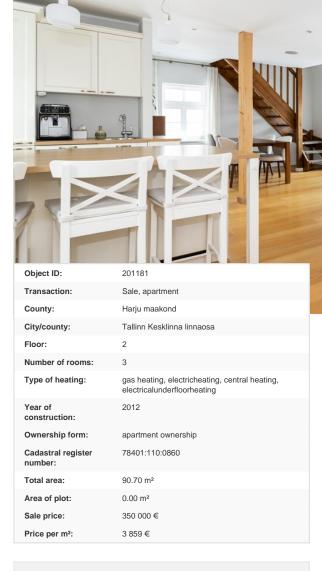

et, stairwell locked, strip flooring,

WC, furnished kitchen, separate





## Real estate agent



mage not found or type unknown kairit.raudla@lvm.ee +37256830018

## refrigerator, shower, telephone, washing machin rooms, open kitchen, penthouse, courtyard, duplex, central water, fenced area, public transportation €

Additional info

Reserved! Apartment in a city center cul-de-sac! Price includes a parking space in the courtyard and storage unit. Most of furniture stays in the apartment.

Four-apartment house in a cul-de-sac, private courtyard and a shared terrace. House built in 1910, fully renovated in 2012. 2024 updates and new shower room. The apartment features oak parquet flooring and triple-glazed wooden windows.

First floor has an open-plan kitchen-living room with kitchen island, office, and bathroom. Second floor has two bedrooms, two walk-in closet