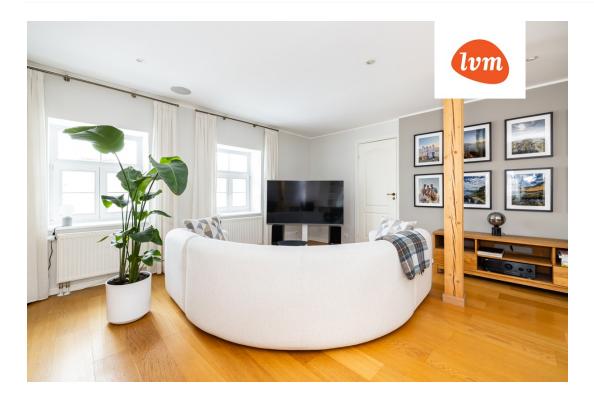

First floor has an open-plan kitchen-living room with kitchen island, office, and bathroom. Second floor has two bedrooms, two walk-in closets, and a shower room.

About the apartment:

- Two-level layout
- Private location at the end of a street
- Natural light windows facing three directions

bathtub, cable TV, wardrobe, electricity, Furniture

- Refreshed in 2024
- Custom sound system
- Kitchen island
- Shared BBQ terrace and playground