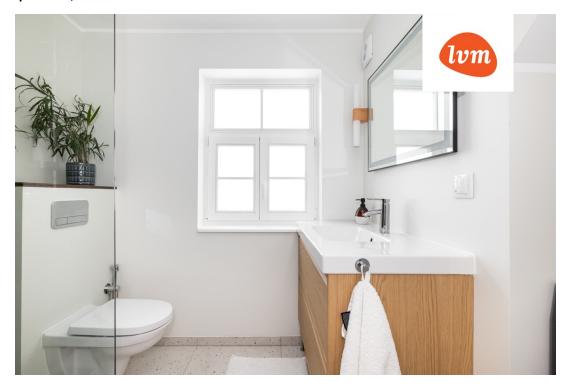

Four-apartment house in a cul-de-sac, private courtyard and a shared terrace. House built in 1910, fully renovated in 2012. 2024 updates and new shower room. The apartment features oak parquet flooring and triple-glazed wooden windows.

## Technical details:

- Central heating (local gas boiler)
- Electric floor heating in bathroom and shower room
- Central water and sewage

Property documentation in order.

Quiet street in Veerenni district, walking distance to city center. Nearby shops (including Tatari and Juhkentali Rimi), schools, kindergartens, and public transport stops.