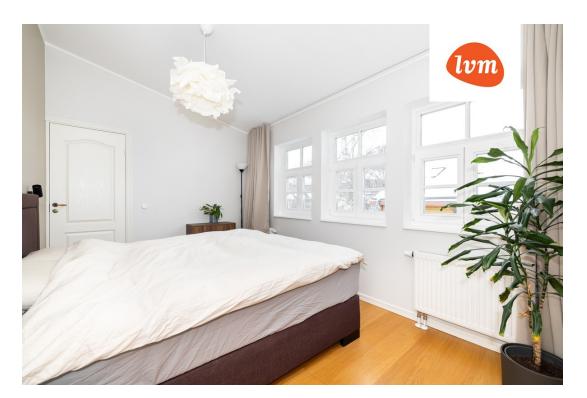

Four-apartment house in a cul-de-sac, private courtyard and a shared terrace. House built in 1910, fully renovated in 2012. 2024 updates and new shower room. The apartment features oak parquet flooring and triple-glazed wooden windows.

First floor has an open-plan kitchen-living room with kitchen island, office, and bathroom. Second floor has two bedrooms, two walk-in closets, and a shower room.

About the apartment:

- Two-level layout
- Private location at the end of a street
- Natural light windows facing three directions