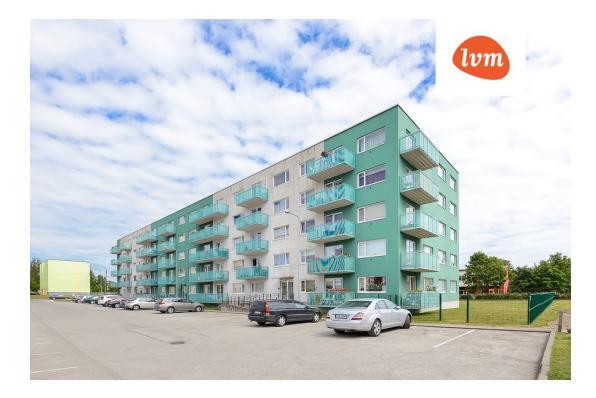

105 000 €

| -                          |                      |
|----------------------------|----------------------|
| Transaction:               | Sale, apartment      |
| County:                    | Pärnu maakond        |
| City/county:               | Pärnu linn Mai       |
| Floor:                     | 5                    |
| Number of rooms:           | 2                    |
| Type of heating:           | central heating      |
| Year of construction:      | 2004                 |
| Readiness:                 | New building project |
| Ownership form:            | apartment ownership  |
| Cadastral register number: | 62513:172:0180       |
| Total area:                | 36.30 m <sup>2</sup> |
| Area of plot:              | 0.00 m <sup>2</sup>  |
| Sale price:                | 105 000 €            |
| Price per m <sup>2</sup> : | 2 893 €              |

## apartment, Metsa 15a

8