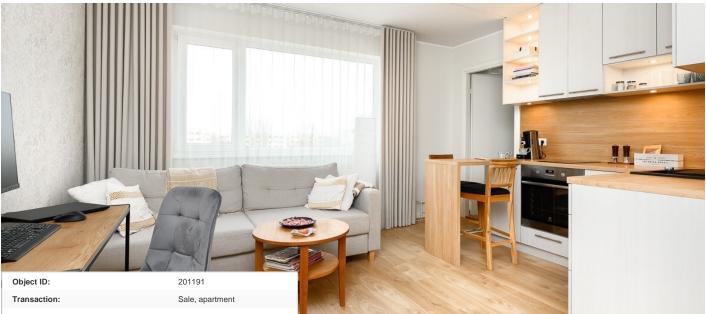

105 000 €

| -                          |                      |
|----------------------------|----------------------|
| Transaction:               | Sale, apartment      |
| County:                    | Pärnu maakond        |
| City/county:               | Pärnu linn Mai       |
| Floor:                     | 5                    |
| Number of rooms:           | 2                    |
| Type of heating:           | central heating      |
| Year of construction:      | 2004                 |
| Readiness:                 | New building project |
| Ownership form:            | apartment ownership  |
| Cadastral register number: | 62513:172:0180       |
| Total area:                | 36.30 m <sup>2</sup> |
| Area of plot:              | 0.00 m <sup>2</sup>  |
| Sale price:                | 105 000 €            |
| Price per m <sup>2</sup> : | 2 893 €              |

## Additional info

balcony, elevator, internet, stairwell locked, refrigerator, shower, furnished kitchen, open kitchen, new sewage system, new wiring, central water, public transportation

Information

## apartment, Metsa 15a

8