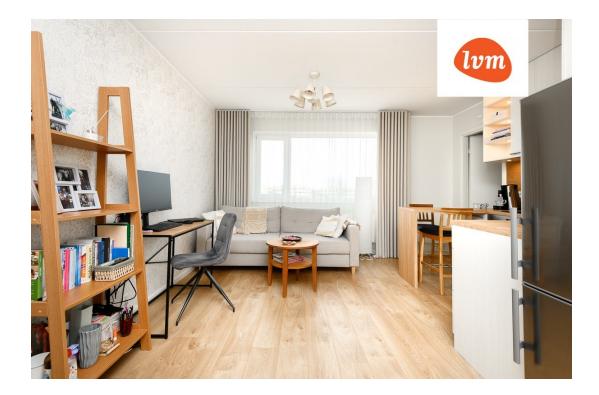

105 000 €

| -                          |                      |
|----------------------------|----------------------|
| Transaction:               | Sale, apartment      |
| County:                    | Pärnu maakond        |
| City/county:               | Pärnu linn Mai       |
| Floor:                     | 5                    |
| Number of rooms:           | 2                    |
| Type of heating:           | central heating      |
| Year of construction:      | 2004                 |
| Readiness:                 | New building project |
| Ownership form:            | apartment ownership  |
| Cadastral register number: | 62513:172:0180       |
| Total area:                | 36.30 m <sup>2</sup> |
| Area of plot:              | 0.00 m <sup>2</sup>  |
| Sale price:                | 105 000 €            |
| Price per m <sup>2</sup> : | 2 893 €              |

## Additional info

balcony, elevator, internet, stairwell locked, refrigerator, shower, furnished kitchen, open kitchen, new sewage system, new wiring, central water, public transportation

Information

## apartment, Metsa 15a

8