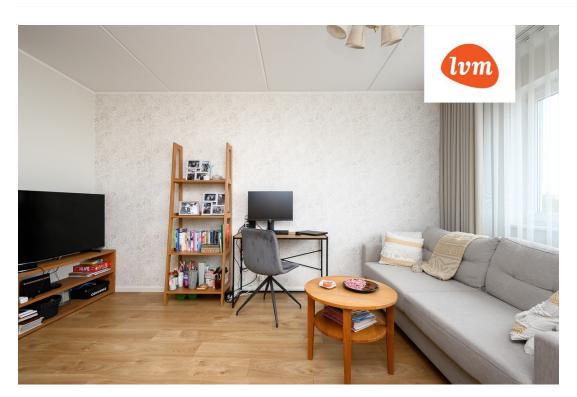

105 000 €

| -                          |                      |
|----------------------------|----------------------|
| Transaction:               | Sale, apartment      |
| County:                    | Pärnu maakond        |
| City/county:               | Pärnu linn Mai       |
| Floor:                     | 5                    |
| Number of rooms:           | 2                    |
| Type of heating:           | central heating      |
| Year of construction:      | 2004                 |
| Readiness:                 | New building project |
| Ownership form:            | apartment ownership  |
| Cadastral register number: | 62513:172:0180       |
| Total area:                | 36.30 m <sup>2</sup> |
| Area of plot:              | 0.00 m <sup>2</sup>  |
| Sale price:                | 105 000 €            |
| Price per m <sup>2</sup> : | 2 893 €              |

## Additional info

balcony, elevator, internet, stairwell locked, refrigerator, shower, furnished kitchen, open kitchen, new sewage system, new wiring, central water, public transportation

Information

## apartment, Metsa 15a

8