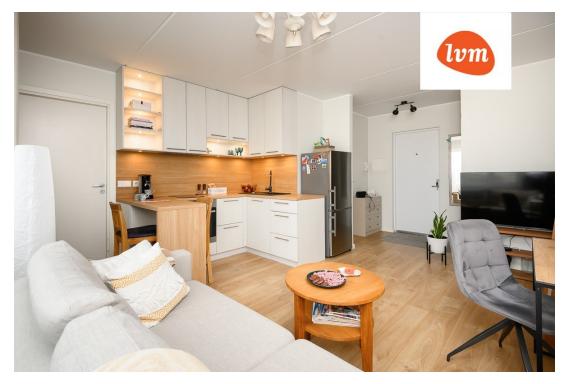

105 000 €

| -                          |                      |
|----------------------------|----------------------|
| Transaction:               | Sale, apartment      |
| County:                    | Pärnu maakond        |
| City/county:               | Pärnu linn Mai       |
| Floor:                     | 5                    |
| Number of rooms:           | 2                    |
| Type of heating:           | central heating      |
| Year of construction:      | 2004                 |
| Readiness:                 | New building project |
| Ownership form:            | apartment ownership  |
| Cadastral register number: | 62513:172:0180       |
| Total area:                | 36.30 m <sup>2</sup> |
| Area of plot:              | 0.00 m <sup>2</sup>  |
| Sale price:                | 105 000 €            |
| Price per m <sup>2</sup> : | 2 893 €              |

## Additional info

balcony, elevator, internet, stairwell locked, refrigerator, shower, furnished kitchen, open kitchen, new sewage system, new wiring, central water, public transportation

Information

## apartment, Metsa 15a

8