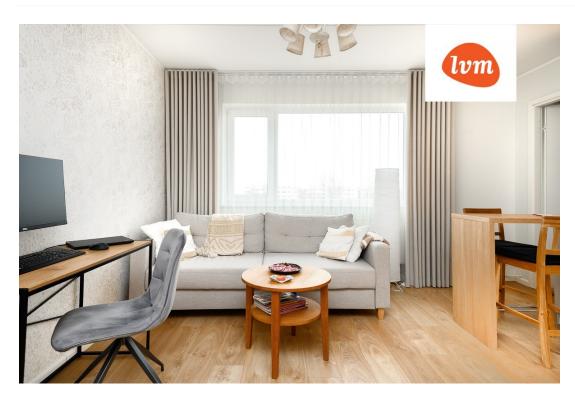

105 000 €

| -                          |                      |
|----------------------------|----------------------|
| Transaction:               | Sale, apartment      |
| County:                    | Pärnu maakond        |
| City/county:               | Pärnu linn Mai       |
| Floor:                     | 5                    |
| Number of rooms:           | 2                    |
| Type of heating:           | central heating      |
| Year of construction:      | 2004                 |
| Readiness:                 | New building project |
| Ownership form:            | apartment ownership  |
| Cadastral register number: | 62513:172:0180       |
| Total area:                | 36.30 m <sup>2</sup> |
| Area of plot:              | 0.00 m <sup>2</sup>  |
| Sale price:                | 105 000 €            |
| Price per m <sup>2</sup> : | 2 893 €              |

## Additional info

balcony, elevator, internet, stairwell locked, refrigerator, shower, furnished kitchen, open kitchen, new sewage system, new wiring, central water, public transportation

Information

## apartment, Metsa 15a

8