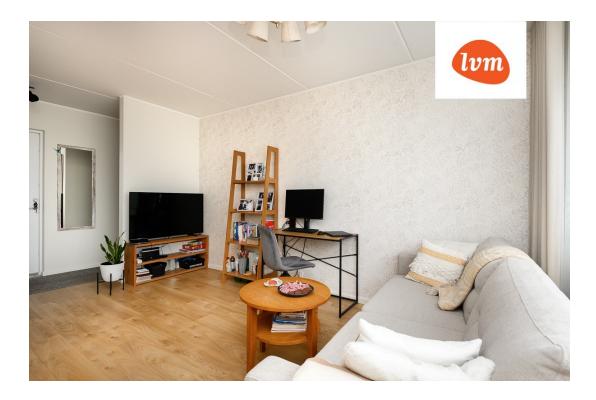

105 000 €

| -                          |                      |
|----------------------------|----------------------|
| Transaction:               | Sale, apartment      |
| County:                    | Pärnu maakond        |
| City/county:               | Pärnu linn Mai       |
| Floor:                     | 5                    |
| Number of rooms:           | 2                    |
| Type of heating:           | central heating      |
| Year of construction:      | 2004                 |
| Readiness:                 | New building project |
| Ownership form:            | apartment ownership  |
| Cadastral register number: | 62513:172:0180       |
| Total area:                | 36.30 m <sup>2</sup> |
| Area of plot:              | 0.00 m <sup>2</sup>  |
| Sale price:                | 105 000 €            |
| Price per m <sup>2</sup> : | 2 893 €              |

## Additional info

balcony, elevator, internet, stairwell locked, refrigerator, shower, furnished kitchen, open kitchen, new sewage system, new wiring, central water, public transportation

Information

## apartment, Metsa 15a

8