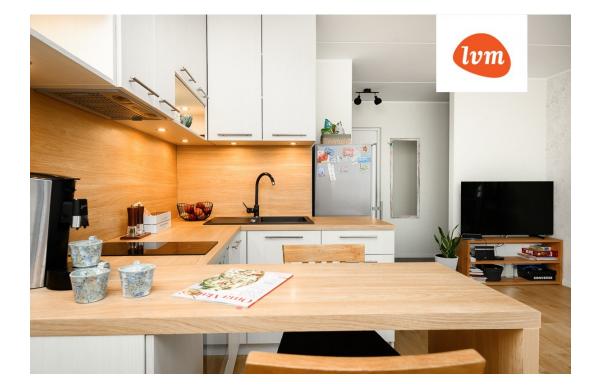

105 000 €

| -                          |                      |
|----------------------------|----------------------|
| Transaction:               | Sale, apartment      |
| County:                    | Pärnu maakond        |
| City/county:               | Pärnu linn Mai       |
| Floor:                     | 5                    |
| Number of rooms:           | 2                    |
| Type of heating:           | central heating      |
| Year of construction:      | 2004                 |
| Readiness:                 | New building project |
| Ownership form:            | apartment ownership  |
| Cadastral register number: | 62513:172:0180       |
| Total area:                | 36.30 m <sup>2</sup> |
| Area of plot:              | 0.00 m <sup>2</sup>  |
| Sale price:                | 105 000 €            |
| Price per m <sup>2</sup> : | 2 893 €              |

## Additional info

balcony, elevator, internet, stairwell locked, refrigerator, shower, furnished kitchen, open kitchen, new sewage system, new wiring, central water, public transportation

Information

## apartment, Metsa 15a

8