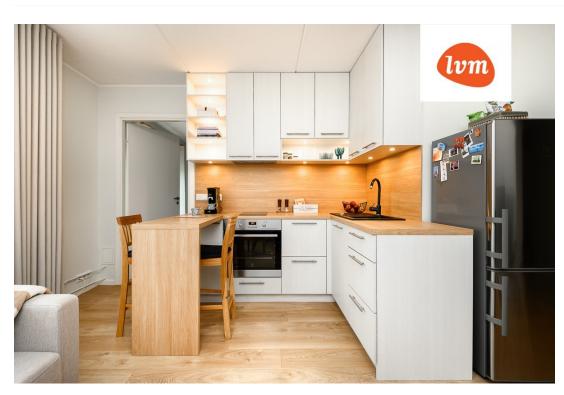

105 000 €

| -                          |                      |
|----------------------------|----------------------|
| Transaction:               | Sale, apartment      |
| County:                    | Pärnu maakond        |
| City/county:               | Pärnu linn Mai       |
| Floor:                     | 5                    |
| Number of rooms:           | 2                    |
| Type of heating:           | central heating      |
| Year of construction:      | 2004                 |
| Readiness:                 | New building project |
| Ownership form:            | apartment ownership  |
| Cadastral register number: | 62513:172:0180       |
| Total area:                | 36.30 m <sup>2</sup> |
| Area of plot:              | 0.00 m <sup>2</sup>  |
| Sale price:                | 105 000 €            |
| Price per m <sup>2</sup> : | 2 893 €              |

## Additional info

balcony, elevator, internet, stairwell locked, refrigerator, shower, furnished kitchen, open kitchen, new sewage system, new wiring, central water, public transportation

Information

## apartment, Metsa 15a

8