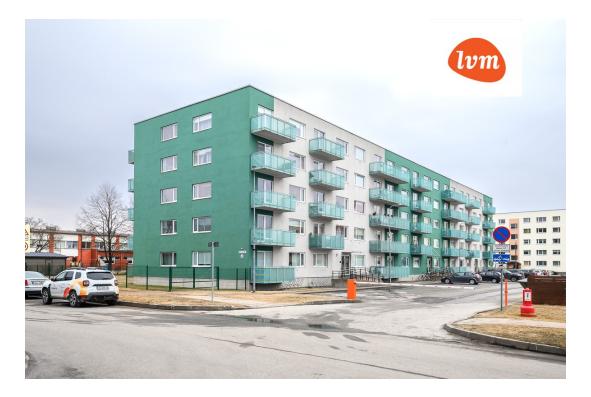

105 000 €

| -                          |                      |
|----------------------------|----------------------|
| Transaction:               | Sale, apartment      |
| County:                    | Pärnu maakond        |
| City/county:               | Pärnu linn Mai       |
| Floor:                     | 5                    |
| Number of rooms:           | 2                    |
| Type of heating:           | central heating      |
| Year of construction:      | 2004                 |
| Readiness:                 | New building project |
| Ownership form:            | apartment ownership  |
| Cadastral register number: | 62513:172:0180       |
| Total area:                | 36.30 m <sup>2</sup> |
| Area of plot:              | 0.00 m <sup>2</sup>  |
| Sale price:                | 105 000 €            |
| Price per m <sup>2</sup> : | 2 893 €              |

## apartment, Metsa 15a

8