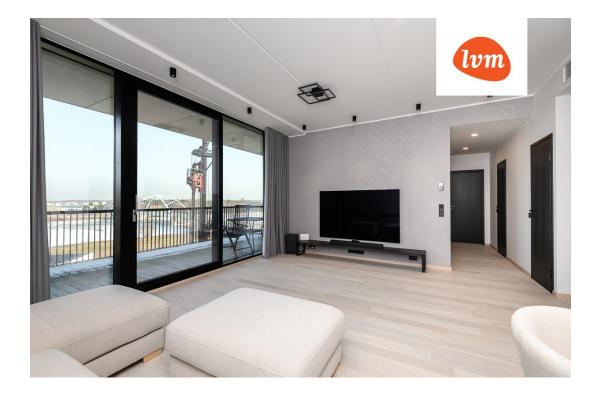

## Additional info

balcony, wardrobe, electricity, elevator, furniture, Furniture available, internet, stairwell locked, strip flooring, refrigerator, security door, shower, water, furnished kitchen, separate rooms, open kitchen, high ceilings, central water, public transportation, entry from the street

## apartment, Lai 15a