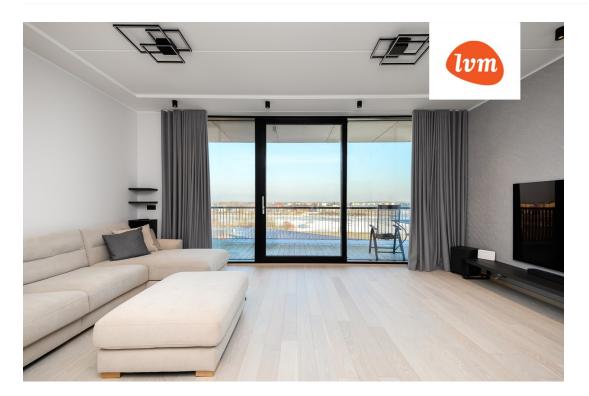

## Additional info

balcony, wardrobe, electricity, elevator, furniture, Furniture available, internet, stairwell locked, strip flooring, refrigerator, security door, shower, water, furnished kitchen, separate rooms, open kitchen, high ceilings, central water, public transportation, entry from the street