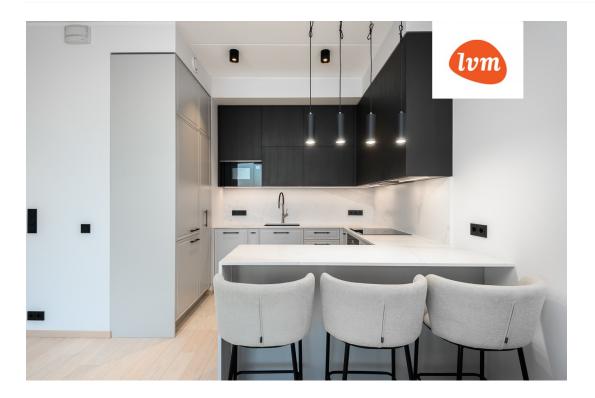

## Additional info

balcony, wardrobe, electricity, elevator, furniture, Furniture available, internet, stairwell locked, strip flooring, refrigerator, security door, shower, water, furnished kitchen, separate rooms, open kitchen, high ceilings, central water, public transportation, entry from the street