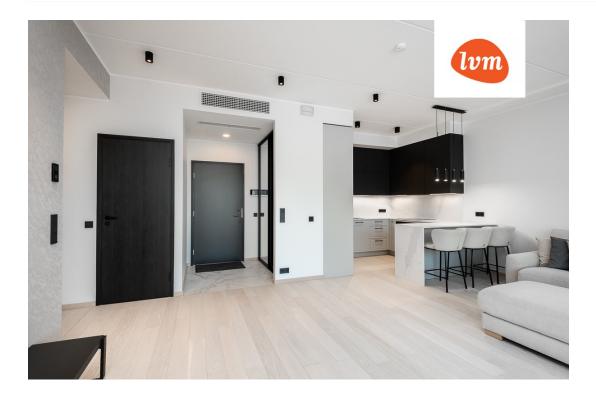

## Additional info

balcony, wardrobe, electricity, elevator, furniture, Furniture available, internet, stairwell locked, strip flooring, refrigerator, security door, shower, water, furnished kitchen, separate rooms, open kitchen, high ceilings, central water, public transportation, entry from the street