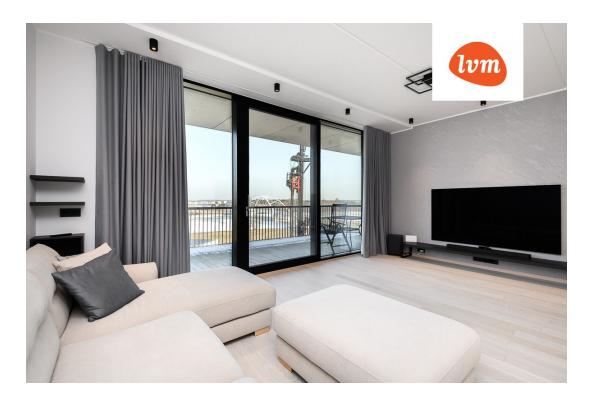

## Additional info

balcony, wardrobe, electricity, elevator, furniture, Furniture available, internet, stairwell locked, strip flooring, refrigerator, security door, shower, water, furnished kitchen, separate rooms, open kitchen, high ceilings, central water, public transportation, entry from the street

## apartment, Lai 15a