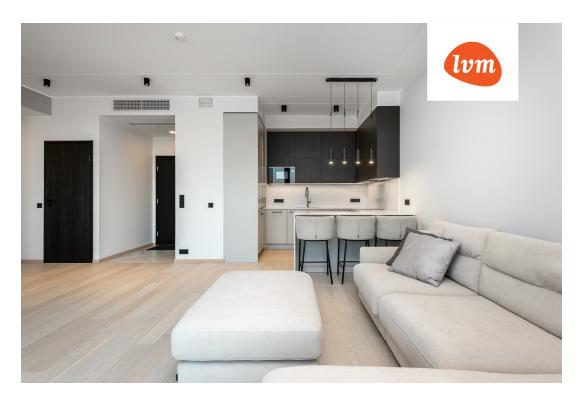

apartment ownership

62401:001:1646

80.30 m<sup>2</sup> 0.00 m<sup>2</sup>

445 000 €

5 542 €

В

## Additional info

balcony, wardrobe, electricity, elevator, furniture, Furniture available, internet, stairwell locked, strip flooring, refrigerator, security door, shower, water, furnished kitchen, separate rooms, open kitchen, high ceilings, central water, public transportation, entry from the street

## apartment, Lai 15a