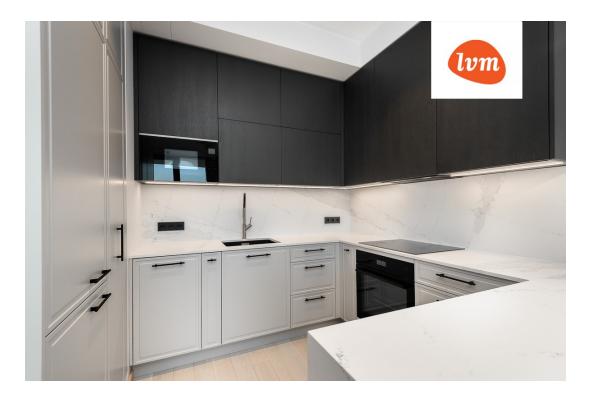

## Additional info

balcony, wardrobe, electricity, elevator, furniture, Furniture available, internet, stairwell locked, strip flooring, refrigerator, security door, shower, water, furnished kitchen, separate rooms, open kitchen, high ceilings, central water, public transportation, entry from the street