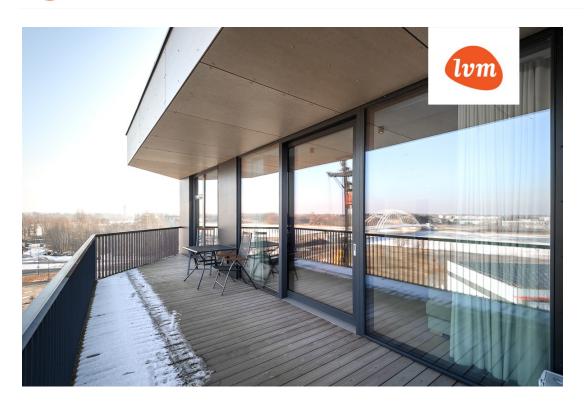

## Additional info

balcony, wardrobe, electricity, elevator, furniture, Furniture available, internet, stairwell locked, strip flooring, refrigerator, security door, shower, water, furnished kitchen, separate rooms, open kitchen, high ceilings, central water, public transportation, entry from the street