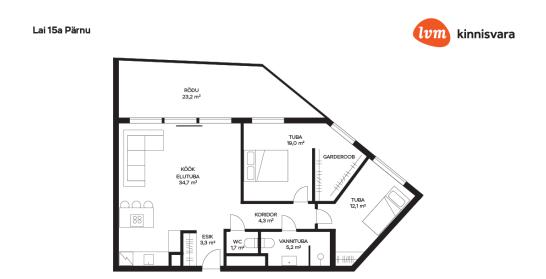

apartment ownership

62401:001:1646

80.30 m<sup>2</sup> 0.00 m<sup>2</sup>

445 000 €

5 542 €

В