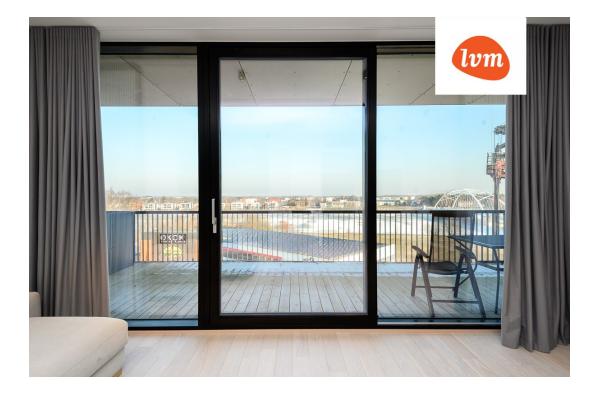

## Additional info

balcony, wardrobe, electricity, elevator, furniture, Furniture available, internet, stairwell locked, strip flooring, refrigerator, security door, shower, water, furnished kitchen, separate rooms, open kitchen, high ceilings, central water, public transportation, entry from the street