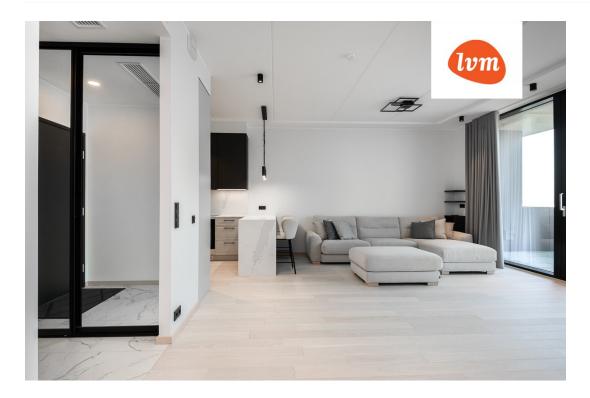

## Additional info

balcony, wardrobe, electricity, elevator, furniture, Furniture available, internet, stairwell locked, strip flooring, refrigerator, security door, shower, water, furnished kitchen, separate rooms, open kitchen, high ceilings, central water, public transportation, entry from the street

## apartment, Lai 15a