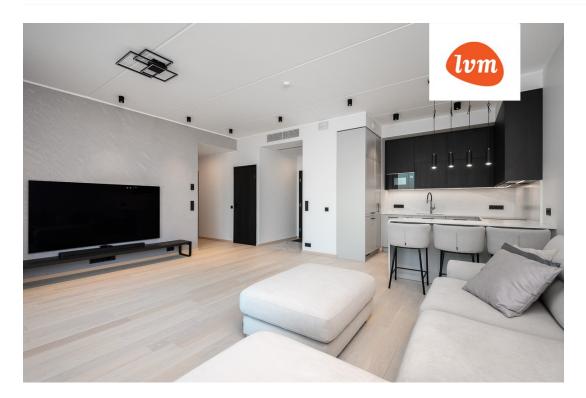

apartment ownership

62401:001:1646

80.30 m<sup>2</sup> 0.00 m<sup>2</sup>

445 000 €

5 542 €

В

## Additional info

balcony, wardrobe, electricity, elevator, furniture, Furniture available, internet, stairwell locked, strip flooring, refrigerator, security door, shower, water, furnished kitchen, separate rooms, open kitchen, high ceilings, central water, public transportation, entry from the street

## apartment, Lai 15a