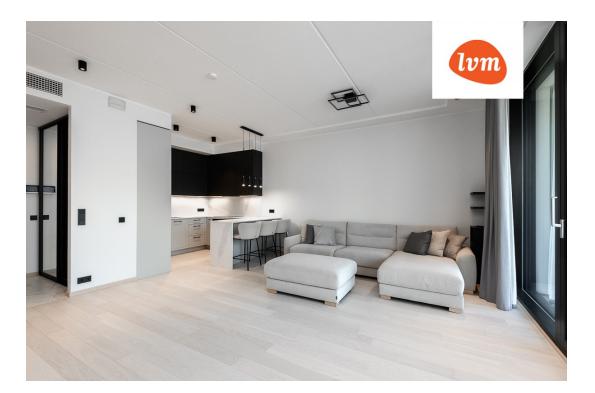

## Additional info

balcony, wardrobe, electricity, elevator, furniture, Furniture available, internet, stairwell locked, strip flooring, refrigerator, security door, shower, water, furnished kitchen, separate rooms, open kitchen, high ceilings, central water, public transportation, entry from the street

## apartment, Lai 15a