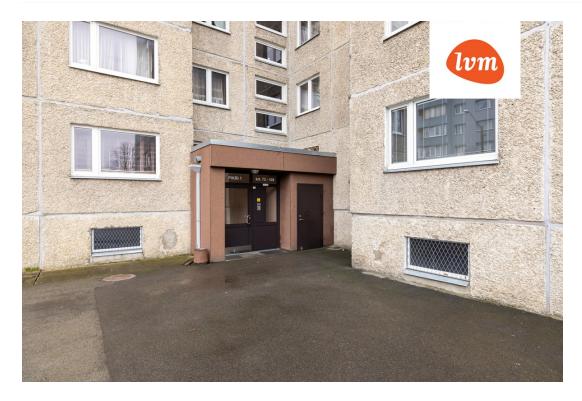

novation  |
| Ownership form:            | apartment ownership  |
| Cadastral register number: | 78403:311:0050       |
| Total area:                | 64.90 m <sup>2</sup> |
| Area of plot:              | 0.00 m <sup>2</sup>  |
| Sale price:                | 124 000 €            |
| Price per m <sup>2</sup> : | 1 911 €              |
|                            |                      |

3

central heating

## Real estate agent

Number of rooms:

Type of heating:



Liida Meoste liida.meoste@lvm.ee +37256487062

## Additional info

balcony, electricity, elevator, Furniture available, stairwell locked, refrigerator, water, separate WC, furnished kitchen, neighbour watch, video surveillance, separate rooms

Information



## apartment, Pikri 1

































Pikri 1