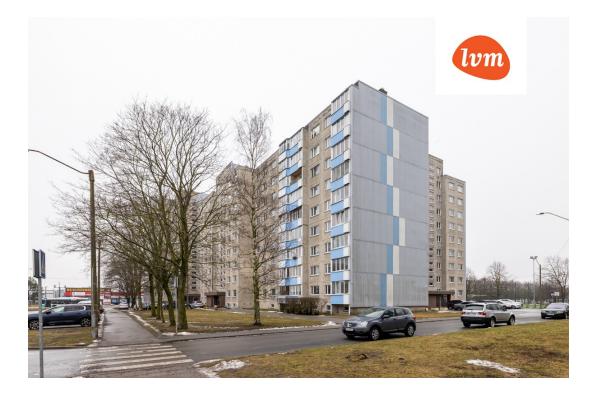

vation  |
| Ownership form:            | apartment ownership  |
| Cadastral register number: | 78403:311:0050       |
| Total area:                | 64.90 m <sup>2</sup> |
| Area of plot:              | 0.00 m <sup>2</sup>  |
| Sale price:                | 124 000 €            |
| Price per m <sup>2</sup> : | 1 911 €              |
|                            |                      |

3

central heating

## Real estate agent

Number of rooms:

Type of heating:



Liida Meoste liida.meoste@lvm.ee +37256487062

## Additional info

balcony, electricity, elevator, Furniture available, stairwell locked, refrigerator, water, separate WC, furnished kitchen, neighbour watch, video surveillance, separate rooms

Information



## apartment, Pikri 1

































Pikri 1