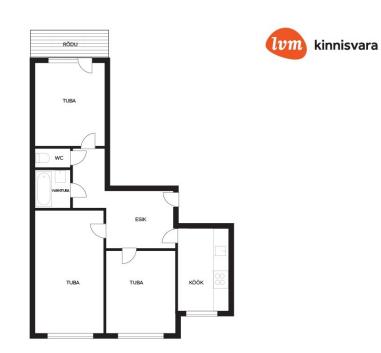

| Year of construction:      | 1981                 |
|----------------------------|----------------------|
| Readiness:                 | Requires renovation  |
| Ownership form:            | apartment ownership  |
| Cadastral register number: | 78403:311:0050       |
| Total area:                | 64.90 m <sup>2</sup> |
| Area of plot:              | 0.00 m <sup>2</sup>  |
| Sale price:                | 124 000 €            |
| Price per m <sup>2</sup> : | 1 911 €              |
|                            |                      |

3

central heating

## Additional info

balcony, electricity, elevator, Furniture available, stairwell locked, refrigerator, water, separate WC, furnished kitchen, neighbour watch, video surveillance, separate rooms

Information