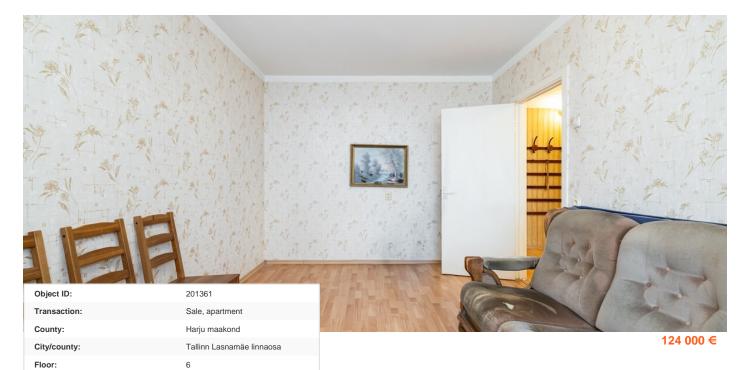

| Year of construction:      | 1981                 |
|----------------------------|----------------------|
| Readiness:                 | Requires renovation  |
| Ownership form:            | apartment ownership  |
| Cadastral register number: | 78403:311:0050       |
| Total area:                | 64.90 m <sup>2</sup> |
| Area of plot:              | 0.00 m <sup>2</sup>  |
| Sale price:                | 124 000 €            |
| Price per m <sup>2</sup> : | 1 911 €              |
|                            |                      |

## apartment, Pikri 1

Pikri 1