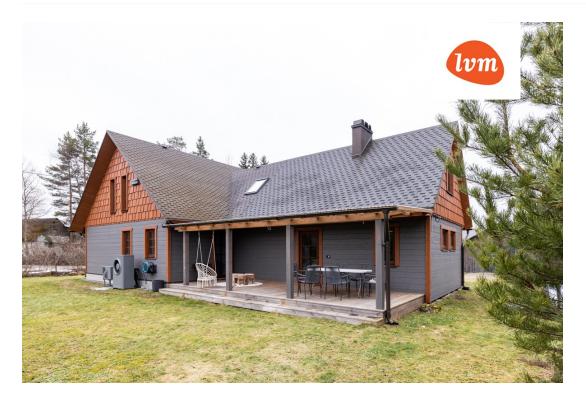

## Real estate agent

Ownership form:

Cadastral register number: Total area:

Area of plot: Energy Class:

Sale price: Price per m<sup>2</sup>:

Henel Aava henel.aava@lvm.ee +37256855888

registered immovable 31705:053:0160

184.10 m<sup>2</sup> 1469.00 m<sup>2</sup>

none 319 000 €

1 733 €

## Additional info

balcony, bathtub, cable TV, electricity, fireplace, Garage, industrial power supply, rolled roofing, sauna, shower, water, separate WC, furnished kitchen, separate rooms, open kitchen, new sewage system, courtyard, separate entrance, new wiring, central water, auxiliary building, public transportation, forest nearby, entry from the street

## House, Marja 43

3