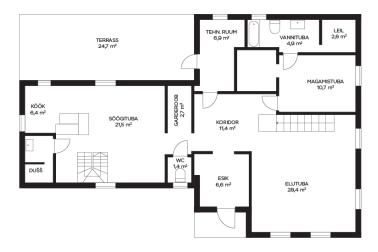

orm:

Cadastral register number: Total area:

Area of plot: Energy Class:

Sale price: Price per m<sup>2</sup>:



Henel Aava henel.aava@lvm.ee +37256855888

registered immovable 31705:053:0160

184.10 m<sup>2</sup> 1469.00 m<sup>2</sup>

none 319 000 €

1 733 €

## Additional info

balcony, bathtub, cable TV, electricity, fireplace, Garage, industrial power supply, rolled roofing, sauna, shower, water, separate WC, furnished kitchen, separate rooms, open kitchen, new sewage system, courtyard, separate entrance, new wiring, central water, auxiliary building, public transportation, forest nearby, entry from the street

Information



## House, Marja 43











3