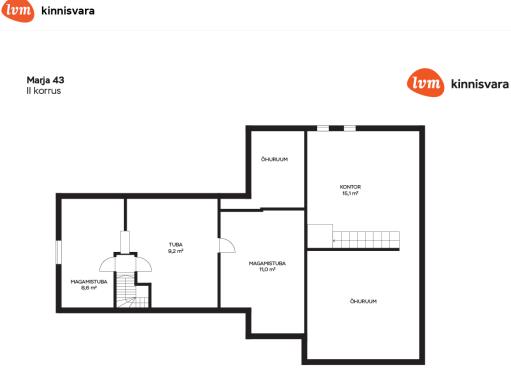

ip form:

Cadastral register number: Total area:

Area of plot: Energy Class:

Sale price: Price per m<sup>2</sup>:



Henel Aava henel.aava@lvm.ee +37256855888

registered immovable 31705:053:0160

184.10 m<sup>2</sup> 1469.00 m<sup>2</sup>

none 319 000 €

1 733 €

## Additional info

balcony, bathtub, cable TV, electricity, fireplace, Garage, industrial power supply, rolled roofing, sauna, shower, water, separate WC, furnished kitchen, separate rooms, open kitchen, new sewage system, courtyard, separate entrance, new wiring, central water, auxiliary building, public transportation, forest nearby, entry from the street

Information



## House, Marja 43











3