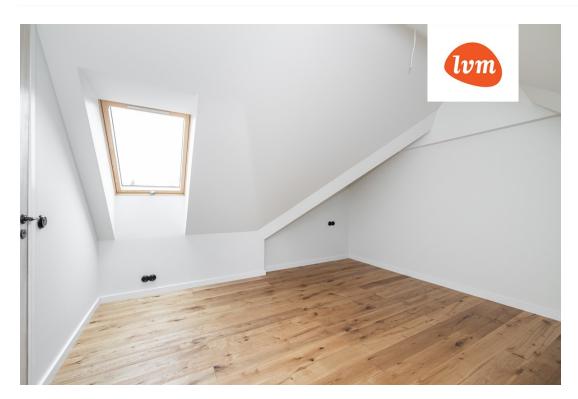

## Additional info

balcony, bathtub, cable TV, electricity, fireplace, Garage, industrial power supply, rolled roofing, sauna, shower, water, separate WC, furnished kitchen, separate rooms, open kitchen, new sewage system, courtyard, separate entrance, new wiring, central water, auxiliary building, public transportation, forest nearby, entry from the street