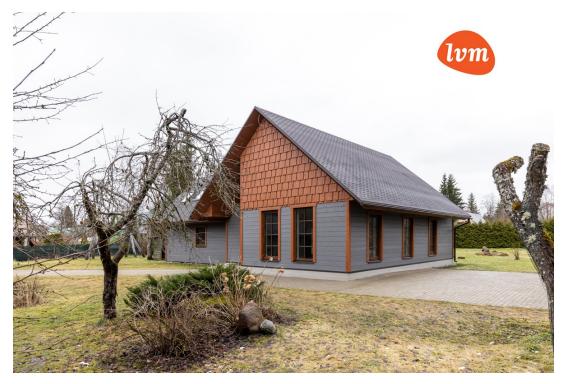

## Real estate agent

Ownership form:

Cadastral register number: Total area:

Area of plot: Energy Class:

Sale price: Price per m<sup>2</sup>:

Henel Aava henel.aava@lvm.ee +37256855888

registered immovable 31705:053:0160

184.10 m<sup>2</sup> 1469.00 m<sup>2</sup>

none 319 000 €

1 733 €

## Additional info

balcony, bathtub, cable TV, electricity, fireplace, Garage, industrial power supply, rolled roofing, sauna, shower, water, separate WC, furnished kitchen, separate rooms, open kitchen, new sewage system, courtyard, separate entrance, new wiring, central water, auxiliary building, public transportation, forest nearby, entry from the street

## House, Marja 43

3