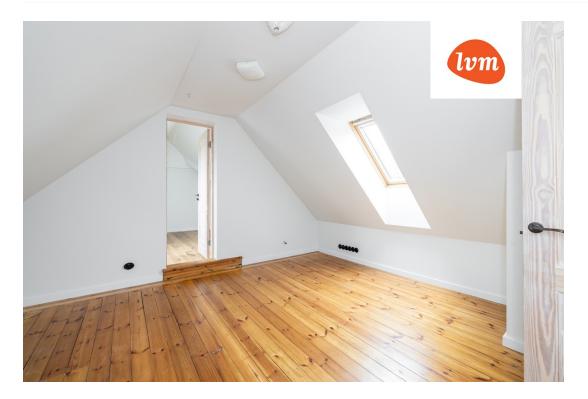

## Additional info

balcony, bathtub, cable TV, electricity, fireplace, Garage, industrial power supply, rolled roofing, sauna, shower, water, separate WC, furnished kitchen, separate rooms, open kitchen, new sewage system, courtyard, separate entrance, new wiring, central water, auxiliary building, public transportation, forest nearby, entry from the street

## House, Marja 43

3