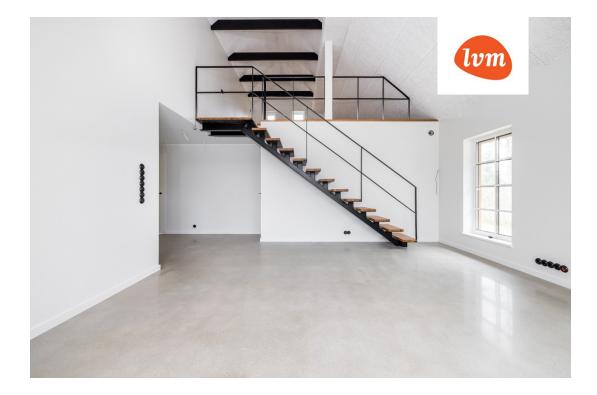

## Additional info

balcony, bathtub, cable TV, electricity, fireplace, Garage, industrial power supply, rolled roofing, sauna, shower, water, separate WC, furnished kitchen, separate rooms, open kitchen, new sewage system, courtyard, separate entrance, new wiring, central water, auxiliary building, public transportation, forest nearby, entry from the street

## House, Marja 43

3