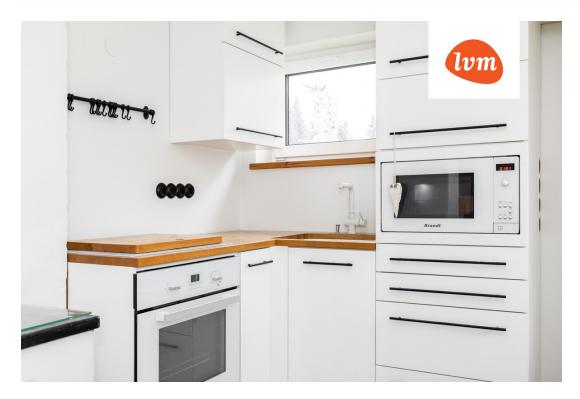

## Additional info

balcony, bathtub, cable TV, electricity, fireplace, Garage, industrial power supply, rolled roofing, sauna, shower, water, separate WC, furnished kitchen, separate rooms, open kitchen, new sewage system, courtyard, separate entrance, new wiring, central water, auxiliary building, public transportation, forest nearby, entry from the street