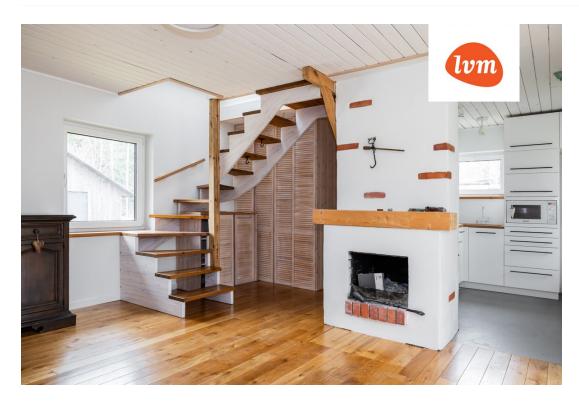

## Additional info

balcony, bathtub, cable TV, electricity, fireplace, Garage, industrial power supply, rolled roofing, sauna, shower, water, separate WC, furnished kitchen, separate rooms, open kitchen, new sewage system, courtyard, separate entrance, new wiring, central water, auxiliary building, public transportation, forest nearby, entry from the street

## House, Marja 43

3