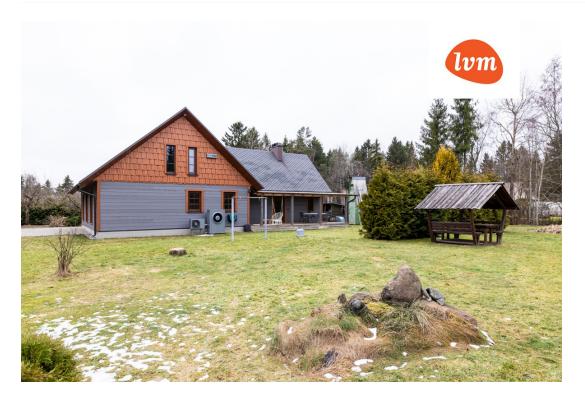

## Additional info

balcony, bathtub, cable TV, electricity, fireplace, Garage, industrial power supply, rolled roofing, sauna, shower, water, separate WC, furnished kitchen, separate rooms, open kitchen, new sewage system, courtyard, separate entrance, new wiring, central water, auxiliary building, public transportation, forest nearby, entry from the street