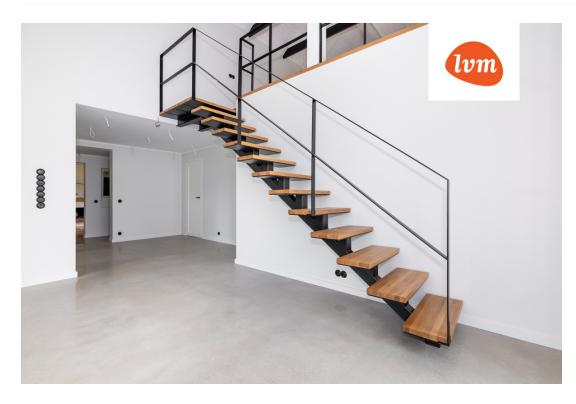

## Additional info

balcony, bathtub, cable TV, electricity, fireplace, Garage, industrial power supply, rolled roofing, sauna, shower, water, separate WC, furnished kitchen, separate rooms, open kitchen, new sewage system, courtyard, separate entrance, new wiring, central water, auxiliary building, public transportation, forest nearby, entry from the street