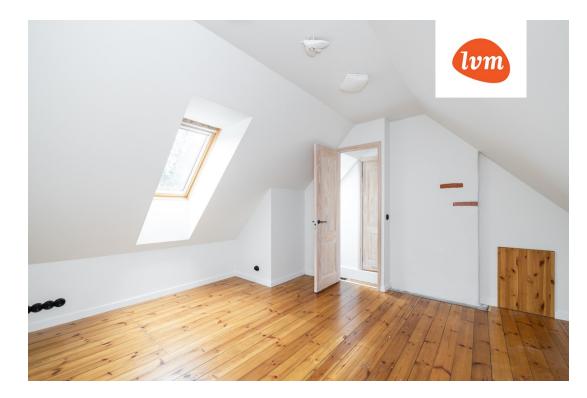

## Additional info

balcony, bathtub, cable TV, electricity, fireplace, Garage, industrial power supply, rolled roofing, sauna, shower, water, separate WC, furnished kitchen, separate rooms, open kitchen, new sewage system, courtyard, separate entrance, new wiring, central water, auxiliary building, public transportation, forest nearby, entry from the street

## House, Marja 43

3