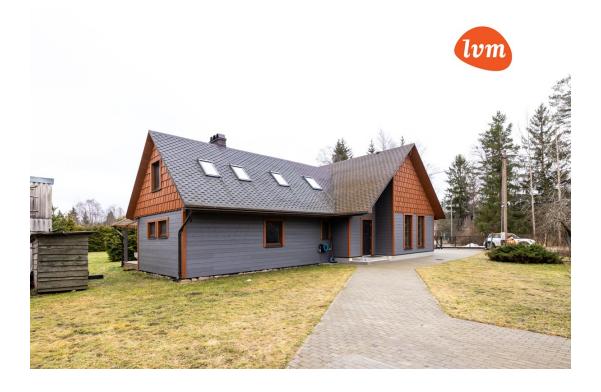

## Additional info

balcony, bathtub, cable TV, electricity, fireplace, Garage, industrial power supply, rolled roofing, sauna, shower, water, separate WC, furnished kitchen, separate rooms, open kitchen, new sewage system, courtyard, separate entrance, new wiring, central water, auxiliary building, public transportation, forest nearby, entry from the street

## House, Marja 43

3