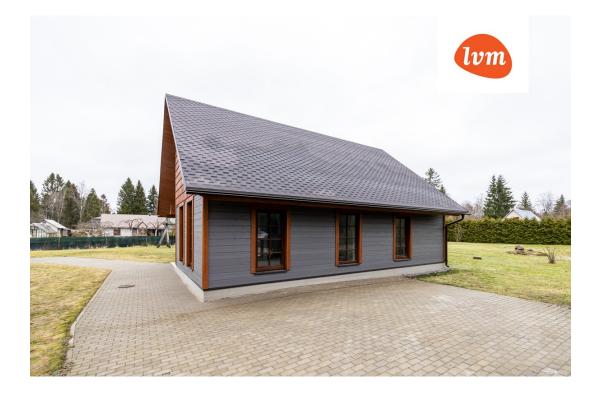

## Additional info

balcony, bathtub, cable TV, electricity, fireplace, Garage, industrial power supply, rolled roofing, sauna, shower, water, separate WC, furnished kitchen, separate rooms, open kitchen, new sewage system, courtyard, separate entrance, new wiring, central water, auxiliary building, public transportation, forest nearby, entry from the street

## House, Marja 43

3