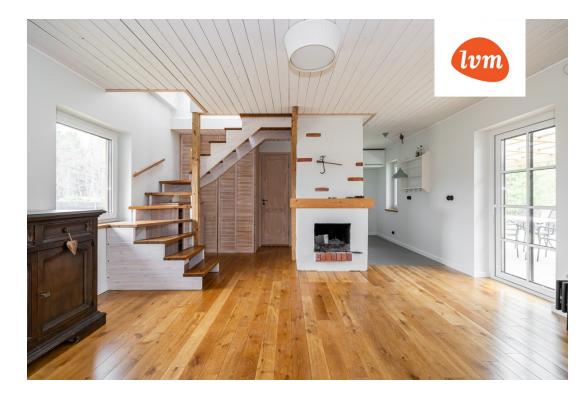

## Additional info

balcony, bathtub, cable TV, electricity, fireplace, Garage, industrial power supply, rolled roofing, sauna, shower, water, separate WC, furnished kitchen, separate rooms, open kitchen, new sewage system, courtyard, separate entrance, new wiring, central water, auxiliary building, public transportation, forest nearby, entry from the street

## House, Marja 43

3