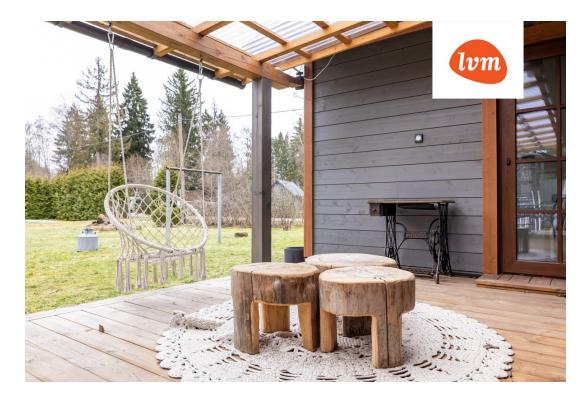

## Additional info

balcony, bathtub, cable TV, electricity, fireplace, Garage, industrial power supply, rolled roofing, sauna, shower, water, separate WC, furnished kitchen, separate rooms, open kitchen, new sewage system, courtyard, separate entrance, new wiring, central water, auxiliary building, public transportation, forest nearby, entry from the street