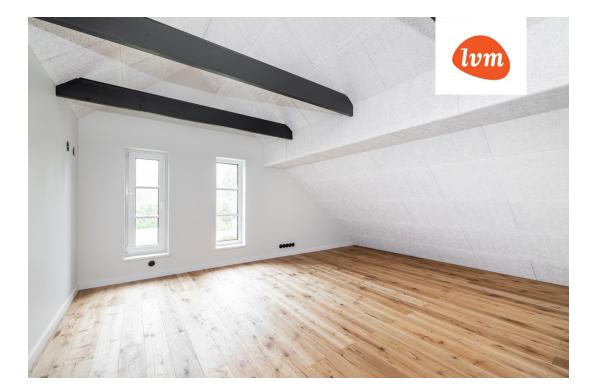

## Additional info

balcony, bathtub, cable TV, electricity, fireplace, Garage, industrial power supply, rolled roofing, sauna, shower, water, separate WC, furnished kitchen, separate rooms, open kitchen, new sewage system, courtyard, separate entrance, new wiring, central water, auxiliary building, public transportation, forest nearby, entry from the street