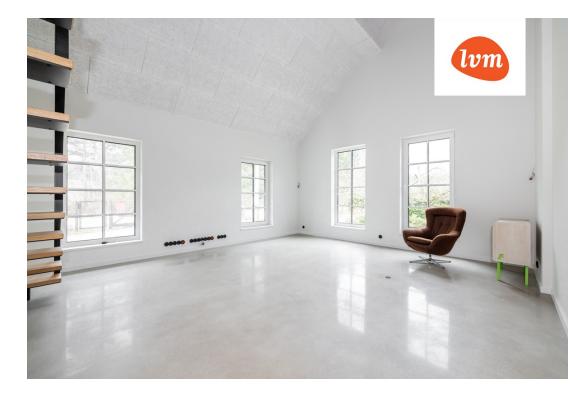

## Additional info

balcony, bathtub, cable TV, electricity, fireplace, Garage, industrial power supply, rolled roofing, sauna, shower, water, separate WC, furnished kitchen, separate rooms, open kitchen, new sewage system, courtyard, separate entrance, new wiring, central water, auxiliary building, public transportation, forest nearby, entry from the street

## House, Marja 43

3