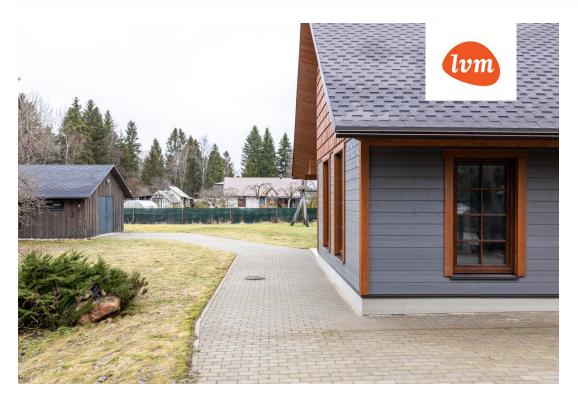

## Additional info

balcony, bathtub, cable TV, electricity, fireplace, Garage, industrial power supply, rolled roofing, sauna, shower, water, separate WC, furnished kitchen, separate rooms, open kitchen, new sewage system, courtyard, separate entrance, new wiring, central water, auxiliary building, public transportation, forest nearby, entry from the street

## House, Marja 43

3