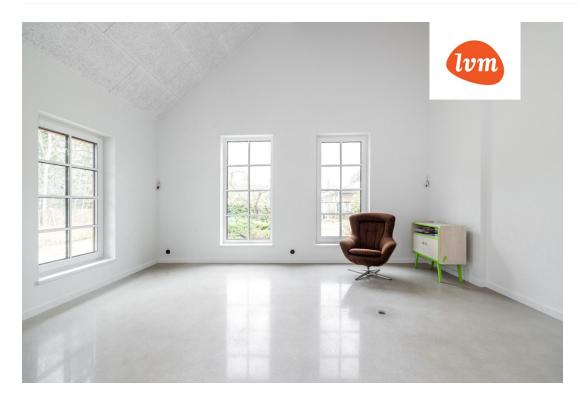

## Additional info

balcony, bathtub, cable TV, electricity, fireplace, Garage, industrial power supply, rolled roofing, sauna, shower, water, separate WC, furnished kitchen, separate rooms, open kitchen, new sewage system, courtyard, separate entrance, new wiring, central water, auxiliary building, public transportation, forest nearby, entry from the street

## House, Marja 43

3