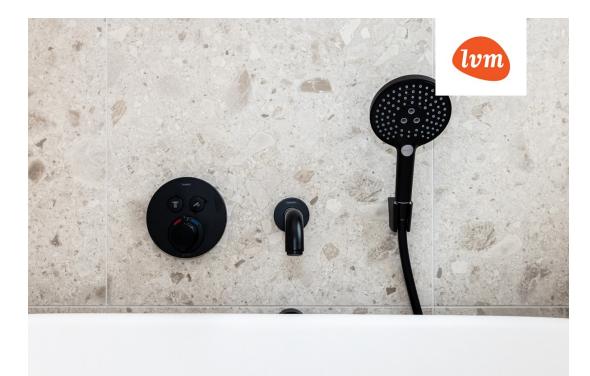

## Additional info

balcony, bathtub, cable TV, electricity, fireplace, Garage, industrial power supply, rolled roofing, sauna, shower, water, separate WC, furnished kitchen, separate rooms, open kitchen, new sewage system, courtyard, separate entrance, new wiring, central water, auxiliary building, public transportation, forest nearby, entry from the street