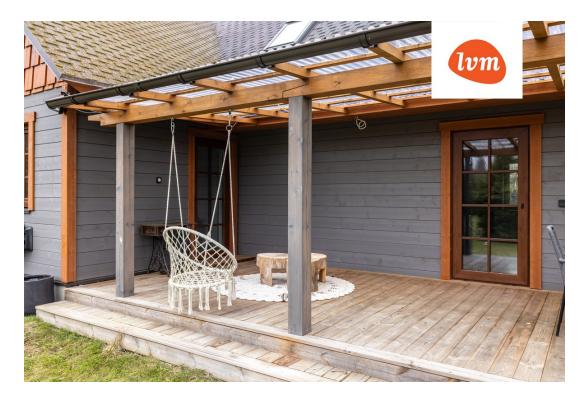

## Additional info

balcony, bathtub, cable TV, electricity, fireplace, Garage, industrial power supply, rolled roofing, sauna, shower, water, separate WC, furnished kitchen, separate rooms, open kitchen, new sewage system, courtyard, separate entrance, new wiring, central water, auxiliary building, public transportation, forest nearby, entry from the street

## House, Marja 43

3