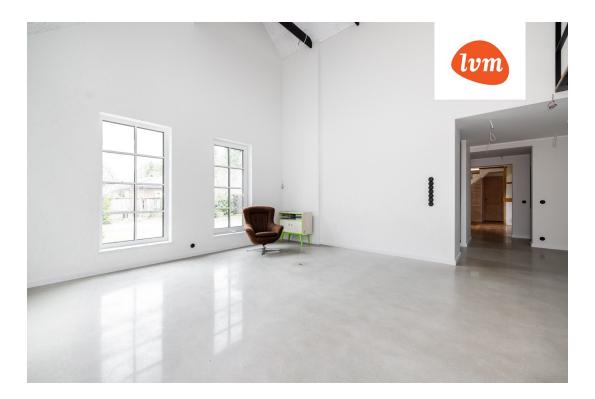

## Additional info

balcony, bathtub, cable TV, electricity, fireplace, Garage, industrial power supply, rolled roofing, sauna, shower, water, separate WC, furnished kitchen, separate rooms, open kitchen, new sewage system, courtyard, separate entrance, new wiring, central water, auxiliary building, public transportation, forest nearby, entry from the street

## House, Marja 43

3