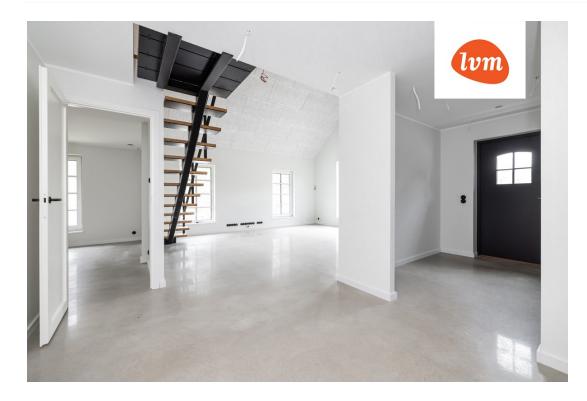

## Additional info

balcony, bathtub, cable TV, electricity, fireplace, Garage, industrial power supply, rolled roofing, sauna, shower, water, separate WC, furnished kitchen, separate rooms, open kitchen, new sewage system, courtyard, separate entrance, new wiring, central water, auxiliary building, public transportation, forest nearby, entry from the street

## House, Marja 43

3