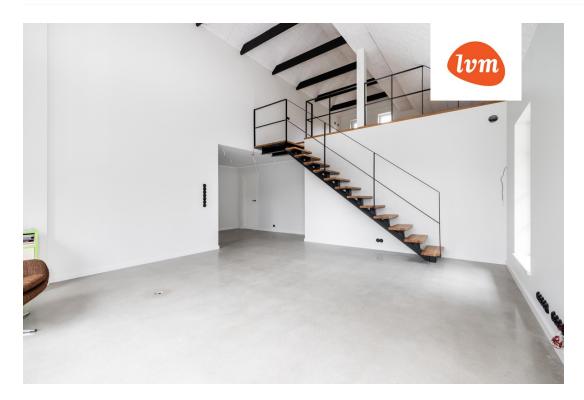

## Additional info

balcony, bathtub, cable TV, electricity, fireplace, Garage, industrial power supply, rolled roofing, sauna, shower, water, separate WC, furnished kitchen, separate rooms, open kitchen, new sewage system, courtyard, separate entrance, new wiring, central water, auxiliary building, public transportation, forest nearby, entry from the street

## House, Marja 43

3