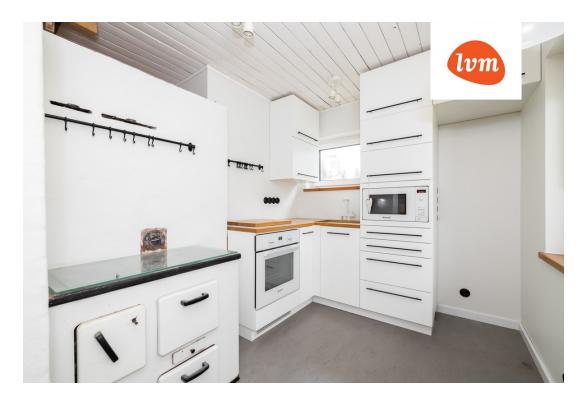

## Additional info

balcony, bathtub, cable TV, electricity, fireplace, Garage, industrial power supply, rolled roofing, sauna, shower, water, separate WC, furnished kitchen, separate rooms, open kitchen, new sewage system, courtyard, separate entrance, new wiring, central water, auxiliary building, public transportation, forest nearby, entry from the street