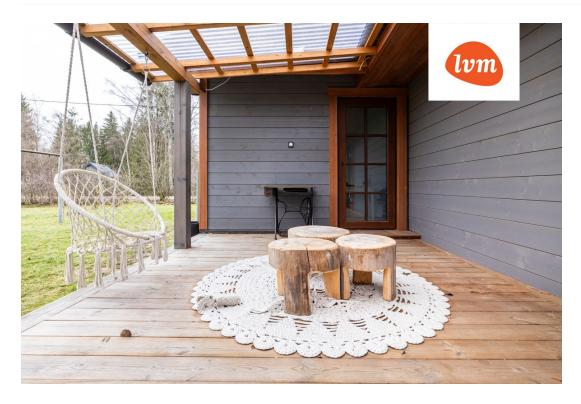

## Additional info

balcony, bathtub, cable TV, electricity, fireplace, Garage, industrial power supply, rolled roofing, sauna, shower, water, separate WC, furnished kitchen, separate rooms, open kitchen, new sewage system, courtyard, separate entrance, new wiring, central water, auxiliary building, public transportation, forest nearby, entry from the street