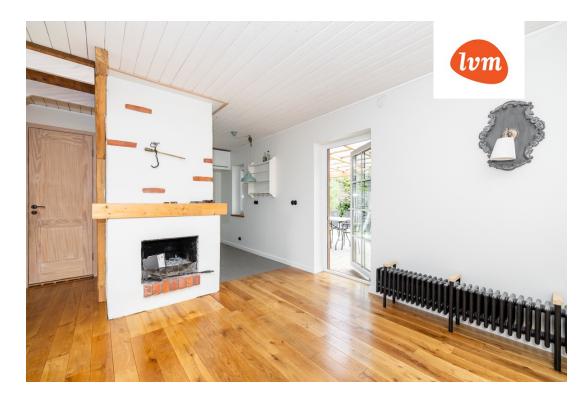

## Additional info

balcony, bathtub, cable TV, electricity, fireplace, Garage, industrial power supply, rolled roofing, sauna, shower, water, separate WC, furnished kitchen, separate rooms, open kitchen, new sewage system, courtyard, separate entrance, new wiring, central water, auxiliary building, public transportation, forest nearby, entry from the street

## House, Marja 43

3