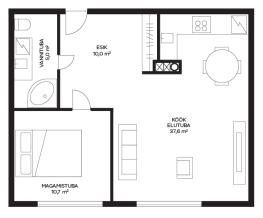

225 000 €

| Transaction:               | Sale, apartment      |
|----------------------------|----------------------|
| County:                    | Pärnu maakond        |
| City/county:               | Pärnu linn Kesklinn  |
| Floor:                     | 2                    |
| Number of rooms:           | 2                    |
| Type of heating:           | central heating      |
| Year of construction:      | 2005                 |
| Readiness:                 | New building project |
| Ownership form:            | apartment ownership  |
| Cadastral register number: | 62510:001:3450       |
| Total area:                | 53.30 m²             |
| Area of plot:              | 0.00 m <sup>2</sup>  |
| Energy Class:              | none                 |
| Sale price:                | 225 000 €            |
| Price per m <sup>2</sup> : | 4 221 €              |
|                            |                      |

## Additional info

bathtub, cable TV, internet, stairwell locked, strip flooring, furnished kitchen, open kitchen, courtyard

Information