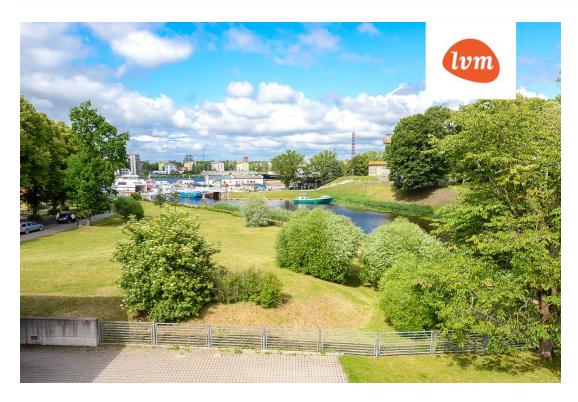

|
| Readiness:                 | New building project |
| Ownership form:            | apartment ownership  |
| Cadastral register number: | 62510:001:3450       |
| Total area:                | 53.30 m²             |
| Area of plot:              | 0.00 m <sup>2</sup>  |
| Energy Class:              | none                 |
| Sale price:                | 225 000 €            |
| Price per m <sup>2</sup> : | 4 221 €              |
|                            |                      |

## Real estate agent



Rita Sepp rita.sepp@lvm.ee +3725065364

## Additional info

bathtub, cable TV, internet, stairwell locked, strip flooring, furnished kitchen, open kitchen, courtyard

Information



## apartment, Sadama 4











Sadama 4

















































10