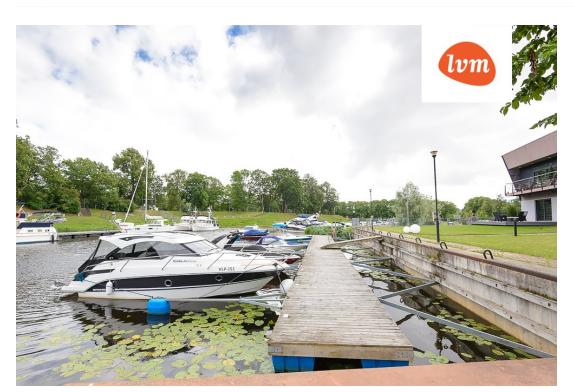

eadiness:                 | New building project |
| Ownership form:            | apartment ownership  |
| Cadastral register number: | 62510:001:3450       |
| Total area:                | 53.30 m²             |
| Area of plot:              | 0.00 m <sup>2</sup>  |
| Energy Class:              | none                 |
| Sale price:                | 225 000 €            |
| Price per m <sup>2</sup> : | 4 221 €              |
|                            |                      |

## Real estate agent



Rita Sepp rita.sepp@lvm.ee +3725065364

## Additional info

bathtub, cable TV, internet, stairwell locked, strip flooring, furnished kitchen, open kitchen, courtyard

Information



## apartment, Sadama 4











Sadama 4

















































10