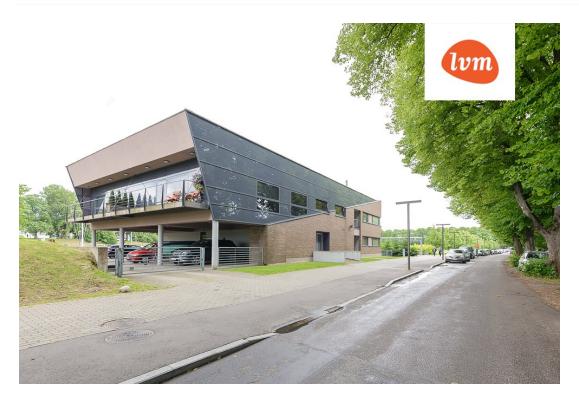

ntral heating      |
| Year of construction:      | 2005                 |
| Readiness:                 | New building project |
| Ownership form:            | apartment ownership  |
| Cadastral register number: | 62510:001:3450       |
| Total area:                | 53.30 m²             |
| Area of plot:              | 0.00 m <sup>2</sup>  |
| Energy Class:              | none                 |
| Sale price:                | 225 000 €            |
| Price per m <sup>2</sup> : | 4 221 €              |
|                            |                      |

## Real estate agent



Rita Sepp rita.sepp@lvm.ee +3725065364

## Additional info

bathtub, cable TV, internet, stairwell locked, strip flooring, furnished kitchen, open kitchen, courtyard

Information



## apartment, Sadama 4











Sadama 4

















































10