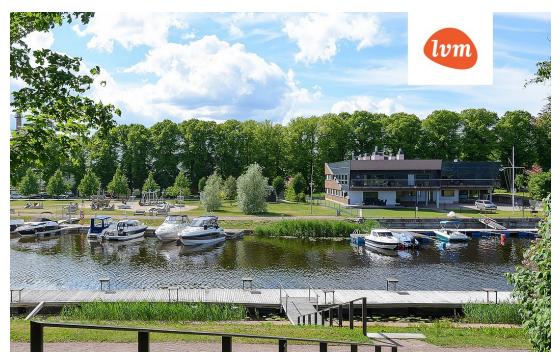

| central heating      |
| Year of construction:      | 2005                 |
| Readiness:                 | New building project |
| Ownership form:            | apartment ownership  |
| Cadastral register number: | 62510:001:3450       |
| Total area:                | 53.30 m²             |
| Area of plot:              | 0.00 m <sup>2</sup>  |
| Energy Class:              | none                 |
| Sale price:                | 225 000 €            |
| Price per m <sup>2</sup> : | 4 221 €              |
|                            |                      |

## Real estate agent



Rita Sepp rita.sepp@lvm.ee +3725065364

## Additional info

bathtub, cable TV, internet, stairwell locked, strip flooring, furnished kitchen, open kitchen, courtyard

Information



## apartment, Sadama 4











Sadama 4

















































10