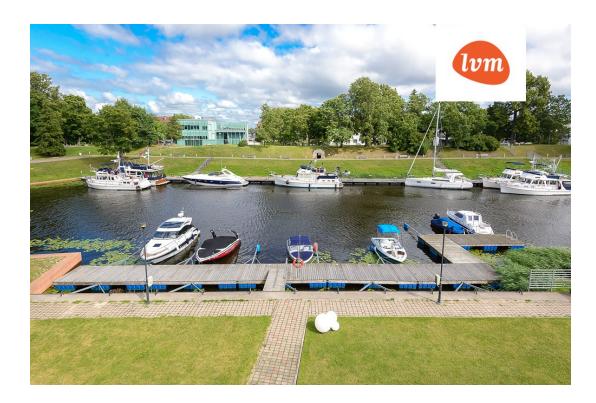

|
| Readiness:                 | New building project |
| Ownership form:            | apartment ownership  |
| Cadastral register number: | 62510:001:3450       |
| Total area:                | 53.30 m²             |
| Area of plot:              | 0.00 m <sup>2</sup>  |
| Energy Class:              | none                 |
| Sale price:                | 225 000 €            |
| Price per m <sup>2</sup> : | 4 221 €              |
|                            |                      |

## Real estate agent



Rita Sepp rita.sepp@lvm.ee +3725065364

## Additional info

bathtub, cable TV, internet, stairwell locked, strip flooring, furnished kitchen, open kitchen, courtyard

Information



## apartment, Sadama 4











Sadama 4

















































10