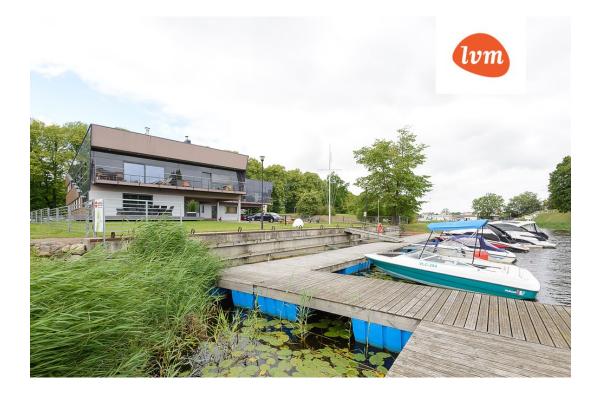

| central heating      |
| Year of construction:      | 2005                 |
| Readiness:                 | New building project |
| Ownership form:            | apartment ownership  |
| Cadastral register number: | 62510:001:3450       |
| Total area:                | 53.30 m²             |
| Area of plot:              | 0.00 m <sup>2</sup>  |
| Energy Class:              | none                 |
| Sale price:                | 225 000 €            |
| Price per m <sup>2</sup> : | 4 221 €              |
|                            |                      |

## Real estate agent



Rita Sepp rita.sepp@lvm.ee +3725065364

## Additional info

bathtub, cable TV, internet, stairwell locked, strip flooring, furnished kitchen, open kitchen, courtyard

Information



## apartment, Sadama 4











Sadama 4

















































10