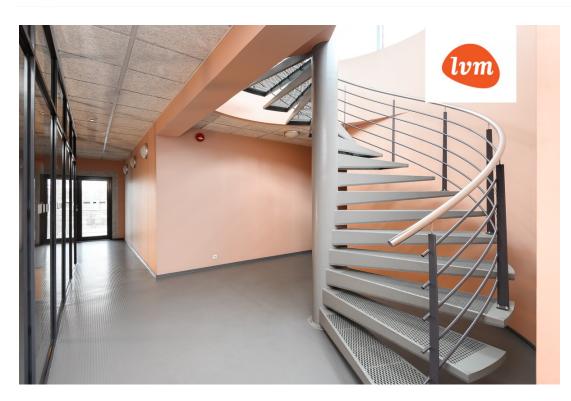

|
| Readiness:                 | New building project |
| Ownership form:            | apartment ownership  |
| Cadastral register number: | 62510:001:3450       |
| Total area:                | 53.30 m²             |
| Area of plot:              | 0.00 m <sup>2</sup>  |
| Energy Class:              | none                 |
| Sale price:                | 225 000 €            |
| Price per m <sup>2</sup> : | 4 221 €              |
|                            |                      |

## Real estate agent



Rita Sepp rita.sepp@lvm.ee +3725065364

## Additional info

bathtub, cable TV, internet, stairwell locked, strip flooring, furnished kitchen, open kitchen, courtyard

Information



## apartment, Sadama 4











Sadama 4

















































10