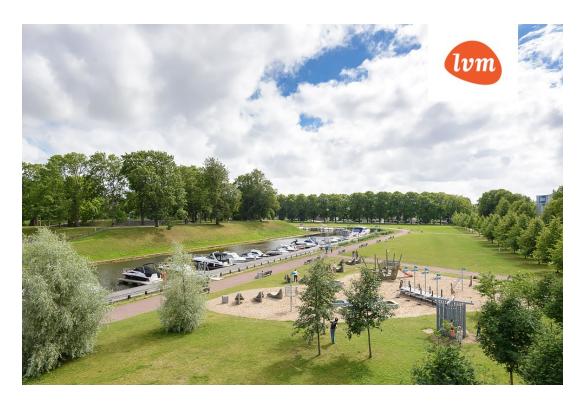

| Readiness:                 | New building project |
| Ownership form:            | apartment ownership  |
| Cadastral register number: | 62510:001:3450       |
| Total area:                | 53.30 m²             |
| Area of plot:              | 0.00 m <sup>2</sup>  |
| Energy Class:              | none                 |
| Sale price:                | 225 000 €            |
| Price per m <sup>2</sup> : | 4 221 €              |
|                            |                      |

## Real estate agent



Rita Sepp rita.sepp@lvm.ee +3725065364

## Additional info

bathtub, cable TV, internet, stairwell locked, strip flooring, furnished kitchen, open kitchen, courtyard

Information



## apartment, Sadama 4











Sadama 4

















































10