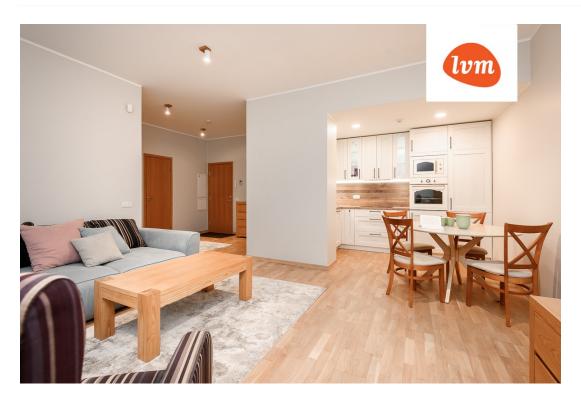

## Additional info

bathtub, cable TV, internet, stairwell locked, strip flooring, furnished kitchen, open kitchen, courtyard

Information