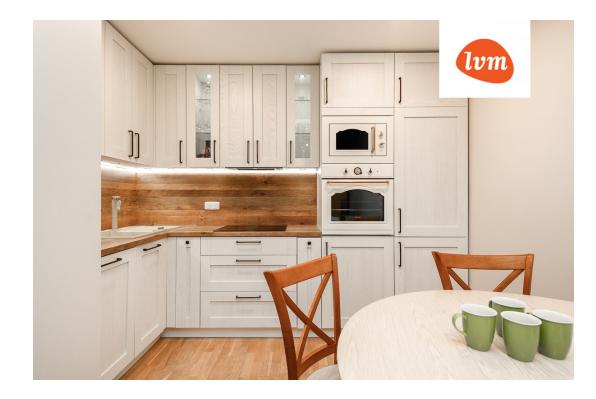

## Additional info

bathtub, cable TV, internet, stairwell locked, strip flooring, furnished kitchen, open kitchen, courtyard

Information