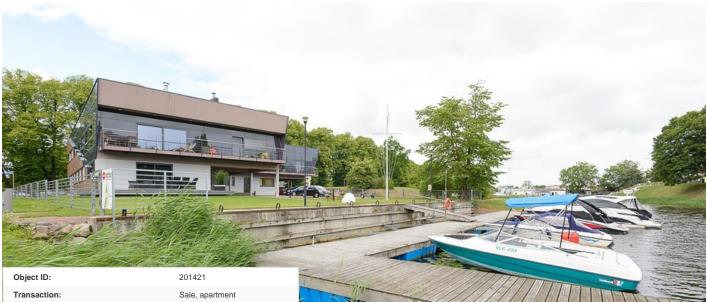

225 000 €





| Transaction:               | Sale, apartment      |
|----------------------------|----------------------|
| County:                    | Pärnu maakond        |
| City/county:               | Pärnu linn Kesklinn  |
| Floor:                     | 2                    |
| Number of rooms:           | 2                    |
| Type of heating:           | central heating      |
| Year of construction:      | 2005                 |
| Readiness:                 | New building project |
| Ownership form:            | apartment ownership  |
| Cadastral register number: | 62510:001:3450       |
| Total area:                | 53.30 m²             |
| Area of plot:              | 0.00 m <sup>2</sup>  |
| Energy Class:              | none                 |
| Sale price:                | 225 000 €