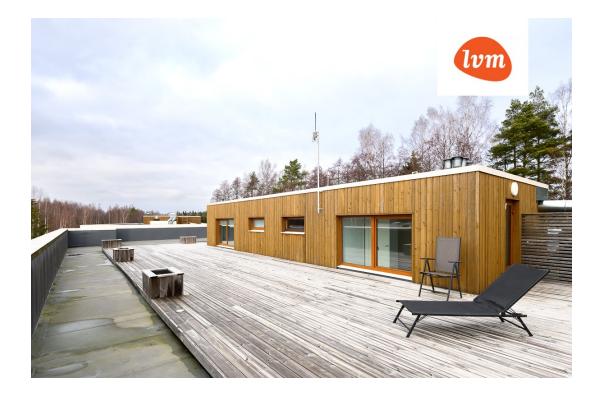

## Additional info

balcony, elevator, stairwell locked, strip flooring, sauna, shower, furnished kitchen, open kitchen, forest nearby

Information

107 000 €