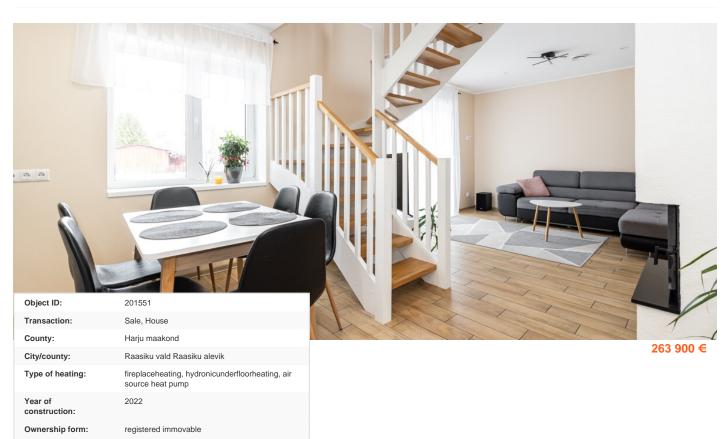

## Real estate agent

Cadastral register number:

Total area:

Area of plot: Energy Class:

Sale price:

Price per m2:

Henel Aava henel.aava@lvm.ee +37256855888

65101:007:0570

106.80 m<sup>2</sup>

1181.00 m<sup>2</sup>

263 900 €

2 471 €

none

## Additional info

balcony, cable TV, electricity, fireplace, Garage, industrial power supply, strip flooring, refrigerator, metal roofing, shower, washing machine, water, separate WC, furnished kitchen, neighbour watch, separate rooms, open kitchen, new sewage system, courtyard, separate entrance, new wiring, wall cabinets, local water, fenced area, deep water well, auxiliary building, public transportation, entry from the street