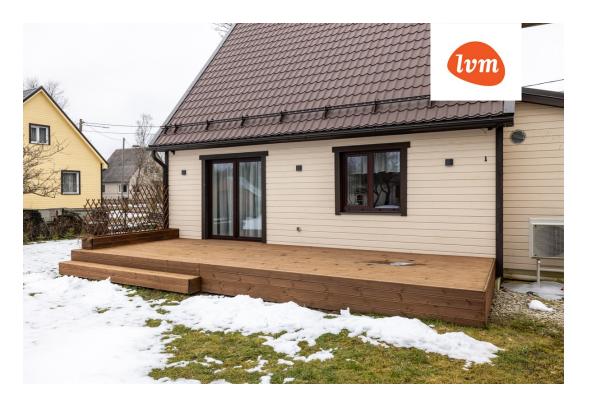

## Additional info

balcony, cable TV, electricity, fireplace, Garage, industrial power supply, strip flooring, refrigerator, metal roofing, shower, washing machine, water, separate WC, furnished kitchen, neighbour watch, separate rooms, open kitchen, new sewage system, courtyard, separate entrance, new wiring, wall cabinets, local water, fenced area, deep water well, auxiliary building, public transportation, entry from the street

## House, Turu 20

1: