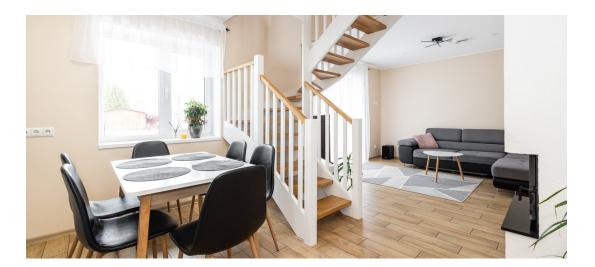

## Additional info

balcony, cable TV, electricity, fireplace, Garage, industrial power supply, strip flooring, refrigerator, metal roofing, shower, washing machine, water, separate WC, furnished kitchen, neighbour watch, separate rooms, open kitchen, new sewage system, courtyard, separate entrance, new wiring, wall cabinets, local water, fenced area, deep water well, auxiliary building, public transportation, entry from the street