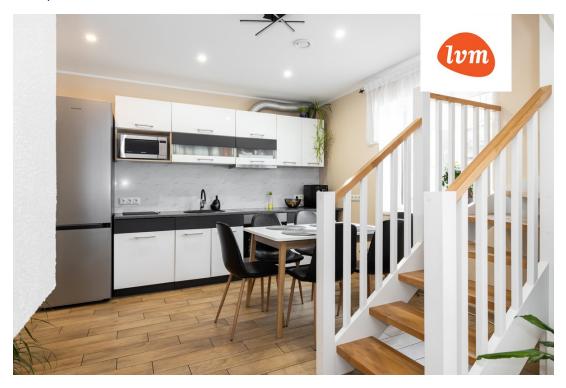

## Additional info

balcony, cable TV, electricity, fireplace, Garage, industrial power supply, strip flooring, refrigerator, metal roofing, shower, washing machine, water, separate WC, furnished kitchen, neighbour watch, separate rooms, open kitchen, new sewage system, courtyard, separate entrance, new wiring, wall cabinets, local water, fenced area, deep water well, auxiliary building, public transportation, entry from the street