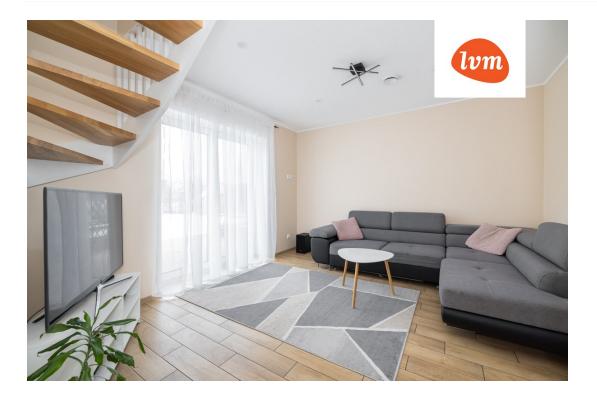

## Additional info

balcony, cable TV, electricity, fireplace, Garage, industrial power supply, strip flooring, refrigerator, metal roofing, shower, washing machine, water, separate WC, furnished kitchen, neighbour watch, separate rooms, open kitchen, new sewage system, courtyard, separate entrance, new wiring, wall cabinets, local water, fenced area, deep water well, auxiliary building, public transportation, entry from the street