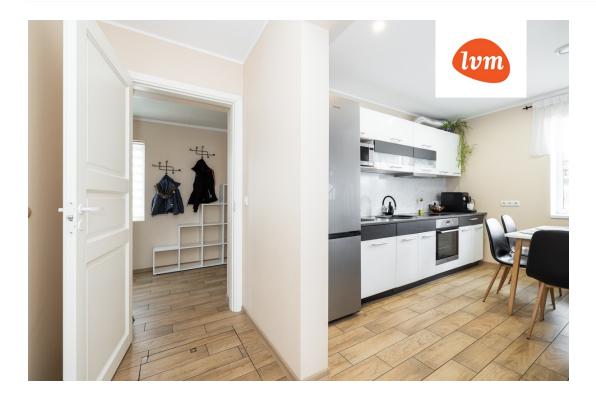

## Additional info

balcony, cable TV, electricity, fireplace, Garage, industrial power supply, strip flooring, refrigerator, metal roofing, shower, washing machine, water, separate WC, furnished kitchen, neighbour watch, separate rooms, open kitchen, new sewage system, courtyard, separate entrance, new wiring, wall cabinets, local water, fenced area, deep water well, auxiliary building, public transportation, entry from the street

## House, Turu 20

1: