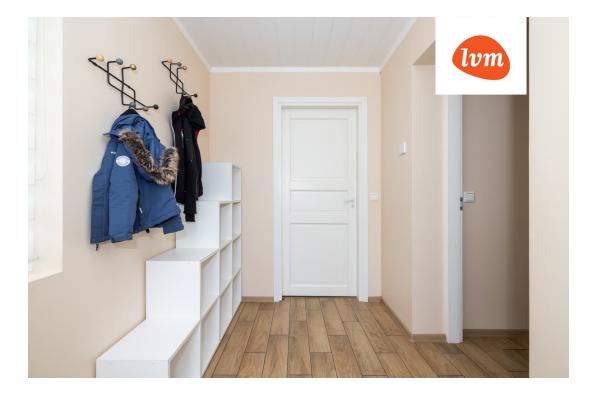

## Additional info

balcony, cable TV, electricity, fireplace, Garage, industrial power supply, strip flooring, refrigerator, metal roofing, shower, washing machine, water, separate WC, furnished kitchen, neighbour watch, separate rooms, open kitchen, new sewage system, courtyard, separate entrance, new wiring, wall cabinets, local water, fenced area, deep water well, auxiliary building, public transportation, entry from the street

## House, Turu 20

1: