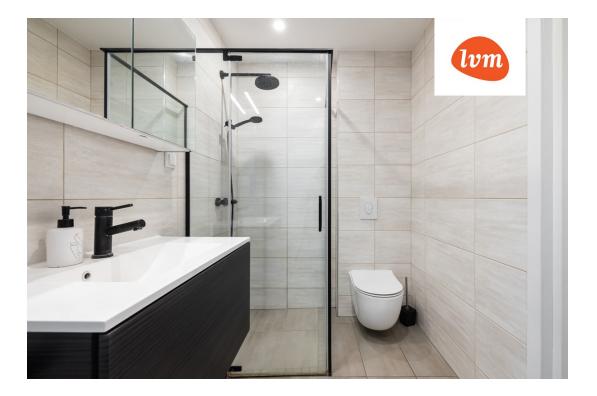

## Additional info

balcony, cable TV, electricity, fireplace, Garage, industrial power supply, strip flooring, refrigerator, metal roofing, shower, washing machine, water, separate WC, furnished kitchen, neighbour watch, separate rooms, open kitchen, new sewage system, courtyard, separate entrance, new wiring, wall cabinets, local water, fenced area, deep water well, auxiliary building, public transportation, entry from the street