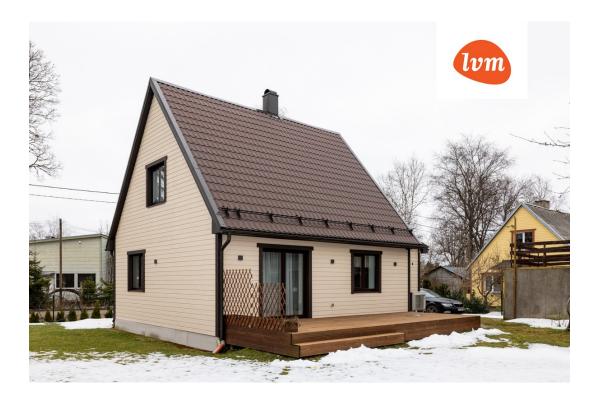

## Real estate agent

Cadastral register number:

Total area:

Area of plot: Energy Class:

Sale price:

Price per m2:



Henel Aava henel.aava@lvm.ee +37256855888

65101:007:0570

106.80 m<sup>2</sup>

1181.00 m<sup>2</sup>

263 900 €

2 471 €

none

## Additional info

balcony, cable TV, electricity, fireplace, Garage, industrial power supply, strip flooring, refrigerator, metal roofing, shower, washing machine, water, separate WC, furnished kitchen, neighbour watch, separate rooms, open kitchen, new sewage system, courtyard, separate entrance, new wiring, wall cabinets, local water, fenced area, deep water well, auxiliary building, public transportation, entry from the street

## Information



## House, Turu 20







































































1: