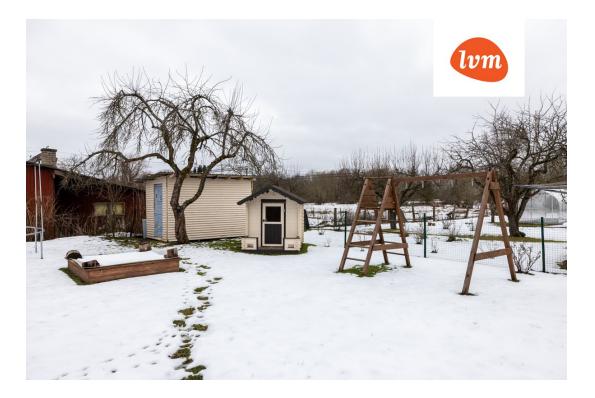

## Additional info

balcony, cable TV, electricity, fireplace, Garage, industrial power supply, strip flooring, refrigerator, metal roofing, shower, washing machine, water, separate WC, furnished kitchen, neighbour watch, separate rooms, open kitchen, new sewage system, courtyard, separate entrance, new wiring, wall cabinets, local water, fenced area, deep water well, auxiliary building, public transportation, entry from the street