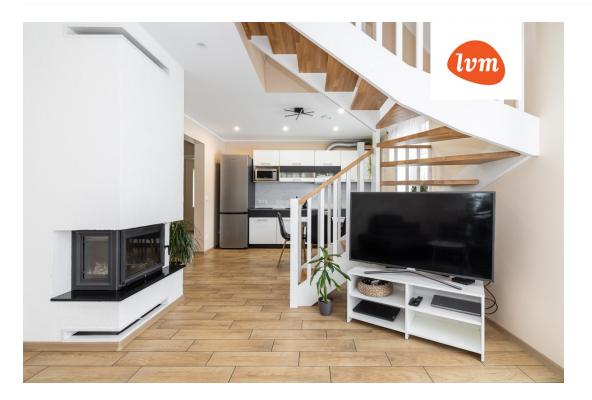

## Additional info

balcony, cable TV, electricity, fireplace, Garage, industrial power supply, strip flooring, refrigerator, metal roofing, shower, washing machine, water, separate WC, furnished kitchen, neighbour watch, separate rooms, open kitchen, new sewage system, courtyard, separate entrance, new wiring, wall cabinets, local water, fenced area, deep water well, auxiliary building, public transportation, entry from the street

## House, Turu 20

1: