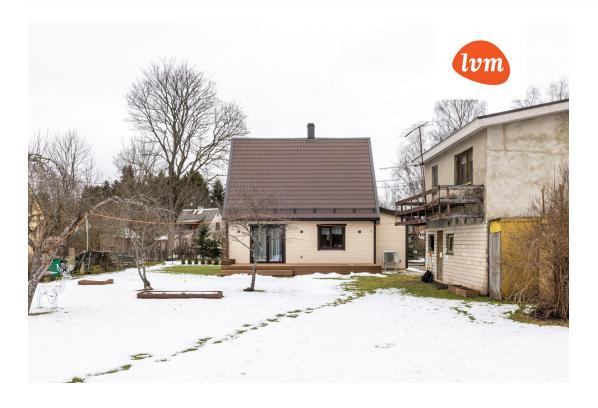

## Additional info

balcony, cable TV, electricity, fireplace, Garage, industrial power supply, strip flooring, refrigerator, metal roofing, shower, washing machine, water, separate WC, furnished kitchen, neighbour watch, separate rooms, open kitchen, new sewage system, courtyard, separate entrance, new wiring, wall cabinets, local water, fenced area, deep water well, auxiliary building, public transportation, entry from the street