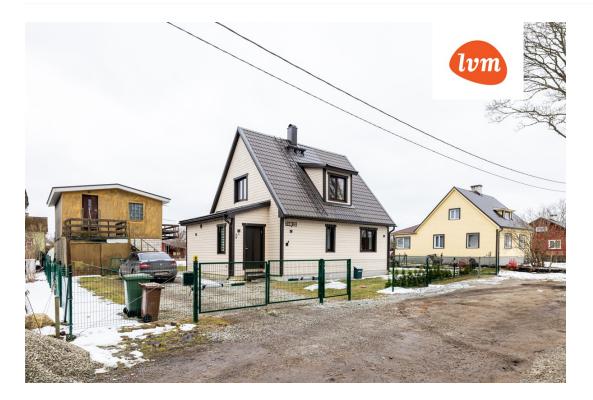

## Additional info

balcony, cable TV, electricity, fireplace, Garage, industrial power supply, strip flooring, refrigerator, metal roofing, shower, washing machine, water, separate WC, furnished kitchen, neighbour watch, separate rooms, open kitchen, new sewage system, courtyard, separate entrance, new wiring, wall cabinets, local water, fenced area, deep water well, auxiliary building, public transportation, entry from the street

## House, Turu 20

1: