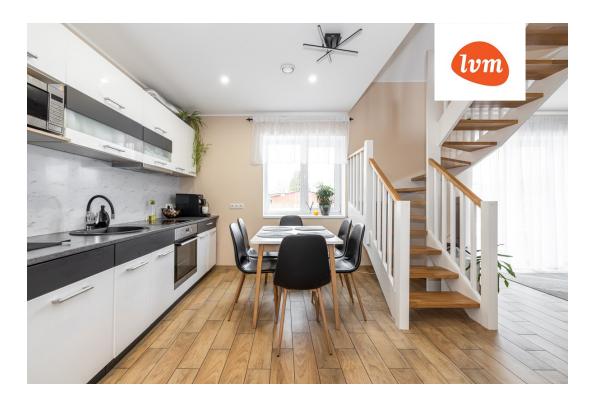

## Additional info

balcony, cable TV, electricity, fireplace, Garage, industrial power supply, strip flooring, refrigerator, metal roofing, shower, washing machine, water, separate WC, furnished kitchen, neighbour watch, separate rooms, open kitchen, new sewage system, courtyard, separate entrance, new wiring, wall cabinets, local water, fenced area, deep water well, auxiliary building, public transportation, entry from the street