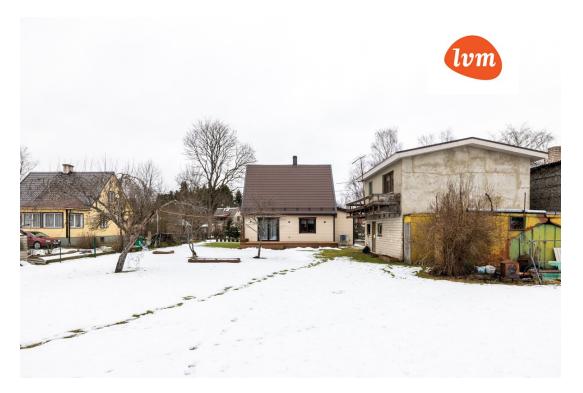

## Additional info

balcony, cable TV, electricity, fireplace, Garage, industrial power supply, strip flooring, refrigerator, metal roofing, shower, washing machine, water, separate WC, furnished kitchen, neighbour watch, separate rooms, open kitchen, new sewage system, courtyard, separate entrance, new wiring, wall cabinets, local water, fenced area, deep water well, auxiliary building, public transportation, entry from the street