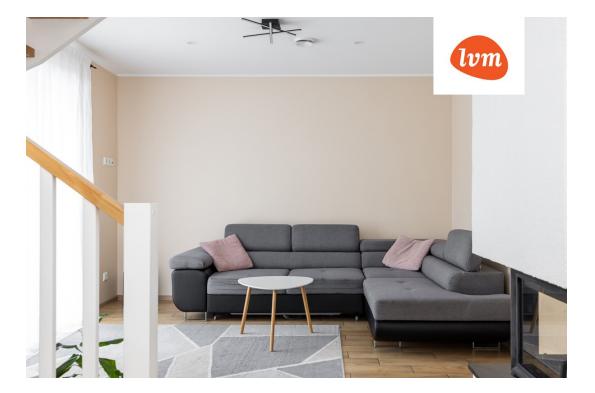

## Additional info

balcony, cable TV, electricity, fireplace, Garage, industrial power supply, strip flooring, refrigerator, metal roofing, shower, washing machine, water, separate WC, furnished kitchen, neighbour watch, separate rooms, open kitchen, new sewage system, courtyard, separate entrance, new wiring, wall cabinets, local water, fenced area, deep water well, auxiliary building, public transportation, entry from the street

## House, Turu 20

1: