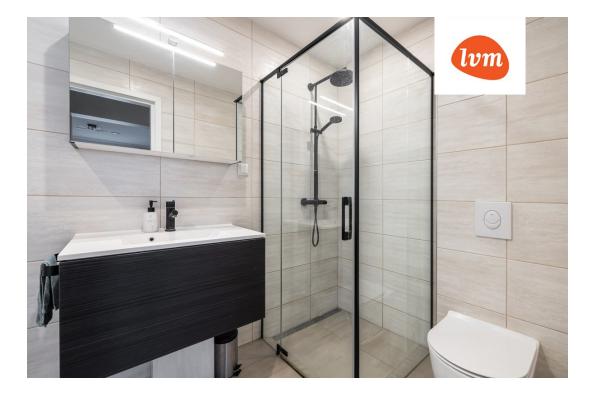

## Additional info

balcony, cable TV, electricity, fireplace, Garage, industrial power supply, strip flooring, refrigerator, metal roofing, shower, washing machine, water, separate WC, furnished kitchen, neighbour watch, separate rooms, open kitchen, new sewage system, courtyard, separate entrance, new wiring, wall cabinets, local water, fenced area, deep water well, auxiliary building, public transportation, entry from the street