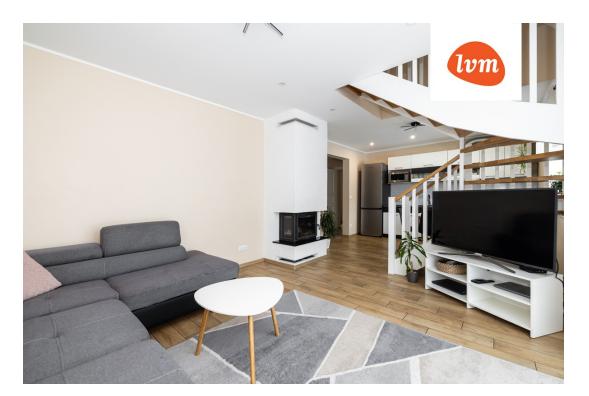

## Additional info

balcony, cable TV, electricity, fireplace, Garage, industrial power supply, strip flooring, refrigerator, metal roofing, shower, washing machine, water, separate WC, furnished kitchen, neighbour watch, separate rooms, open kitchen, new sewage system, courtyard, separate entrance, new wiring, wall cabinets, local water, fenced area, deep water well, auxiliary building, public transportation, entry from the street

## House, Turu 20

1: