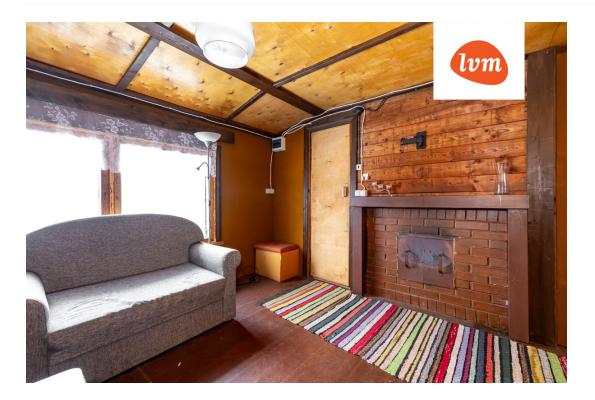

## Additional info

balcony, cable TV, electricity, fireplace, Garage, industrial power supply, strip flooring, refrigerator, metal roofing, shower, washing machine, water, separate WC, furnished kitchen, neighbour watch, separate rooms, open kitchen, new sewage system, courtyard, separate entrance, new wiring, wall cabinets, local water, fenced area, deep water well, auxiliary building, public transportation, entry from the street