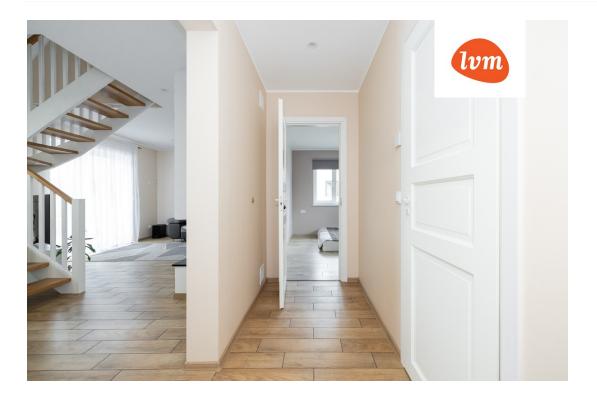

## Additional info

balcony, cable TV, electricity, fireplace, Garage, industrial power supply, strip flooring, refrigerator, metal roofing, shower, washing machine, water, separate WC, furnished kitchen, neighbour watch, separate rooms, open kitchen, new sewage system, courtyard, separate entrance, new wiring, wall cabinets, local water, fenced area, deep water well, auxiliary building, public transportation, entry from the street

## House, Turu 20

1: