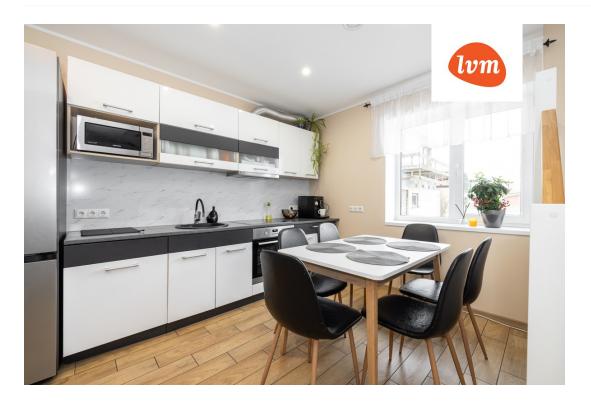

## Additional info

balcony, cable TV, electricity, fireplace, Garage, industrial power supply, strip flooring, refrigerator, metal roofing, shower, washing machine, water, separate WC, furnished kitchen, neighbour watch, separate rooms, open kitchen, new sewage system, courtyard, separate entrance, new wiring, wall cabinets, local water, fenced area, deep water well, auxiliary building, public transportation, entry from the street