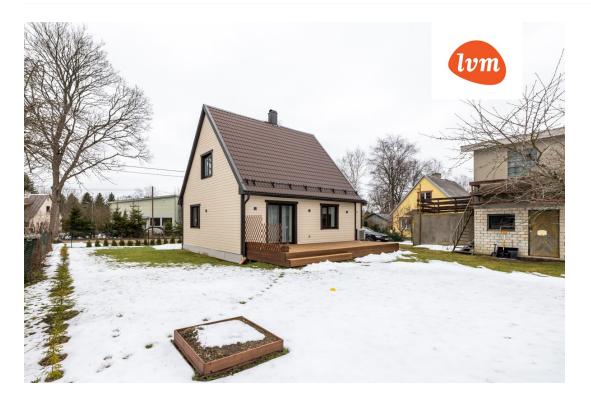

## Real estate agent

Cadastral register number:

Total area:

Area of plot: Energy Class:

Sale price:

Price per m2:



Henel Aava henel.aava@lvm.ee +37256855888

65101:007:0570

106.80 m<sup>2</sup>

1181.00 m<sup>2</sup>

263 900 €

2 471 €

none

## Additional info

balcony, cable TV, electricity, fireplace, Garage, industrial power supply, strip flooring, refrigerator, metal roofing, shower, washing machine, water, separate WC, furnished kitchen, neighbour watch, separate rooms, open kitchen, new sewage system, courtyard, separate entrance, new wiring, wall cabinets, local water, fenced area, deep water well, auxiliary building, public transportation, entry from the street

## Information



## House, Turu 20







































































1: