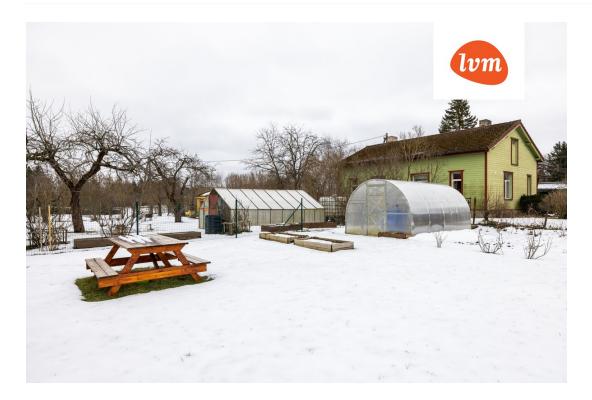

## Additional info

balcony, cable TV, electricity, fireplace, Garage, industrial power supply, strip flooring, refrigerator, metal roofing, shower, washing machine, water, separate WC, furnished kitchen, neighbour watch, separate rooms, open kitchen, new sewage system, courtyard, separate entrance, new wiring, wall cabinets, local water, fenced area, deep water well, auxiliary building, public transportation, entry from the street