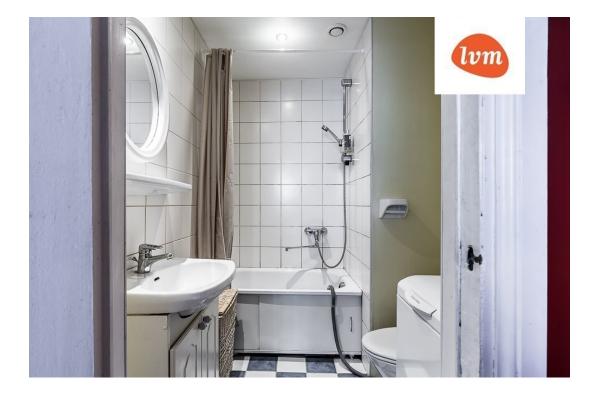

#### Additional info

basement, bathtub, electricity, fireplace, furniture, refrigerator, shower, washing machine, water, furnished kitchen, forest nearby

#### Information

To let: one bedroom furnished apartment.

Payments when signing a lease: first rent, deposit amount of one month's rent, brokerage amount of one month's rent+VAT.

Payments during the rental period: rent and utilities on a monthly basis.