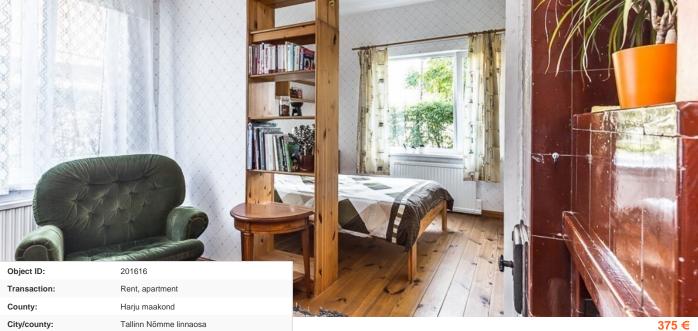

| County:                       | Harju maakond                                        |
|-------------------------------|------------------------------------------------------|
| City/county:                  | Tallinn Nõmme linnaosa                               |
| Floor:                        | 1                                                    |
| Number of rooms:              | 2                                                    |
| Type of heating:              | stove heating, electricheating, air source heat pump |
| Year of construction:         | 1935                                                 |
| Readiness:                    | Completed                                            |
| Ownership form:               | apartment ownership                                  |
| Cadastral register<br>number: | 78404:406:0049                                       |
| Total area:                   | 28.90 m²                                             |
| Area of plot:                 | 0.00 m²                                              |
| Energy Class:                 | н                                                    |
| Üürihind:                     | 375 €                                                |
| Price per m <sup>2</sup> :    | 13 €                                                 |
|                               |                                                      |

#### Additional info

basement, bathtub, electricity, fireplace, furniture, refrigerator, shower, washing machine, water, furnished kitchen, forest nearby

#### Information

To let: one bedroom furnished apartment.

Payments when signing a lease: first rent, deposit amount of one month's rent, brokerage amount of one month's rent+VAT.

Payments during the rental period: rent and utilities on a monthly basis.