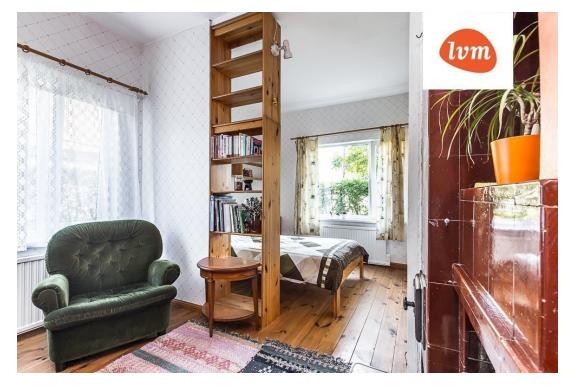

#### Additional info

basement, bathtub, electricity, fireplace, furniture, refrigerator, shower, washing machine, water, furnished kitchen, forest nearby

#### Information

To let: one bedroom furnished apartment.

Payments when signing a lease: first rent, deposit amount of one month's rent, brokerage amount of one month's rent+VAT.

Payments during the rental period: rent and utilities on a monthly basis.