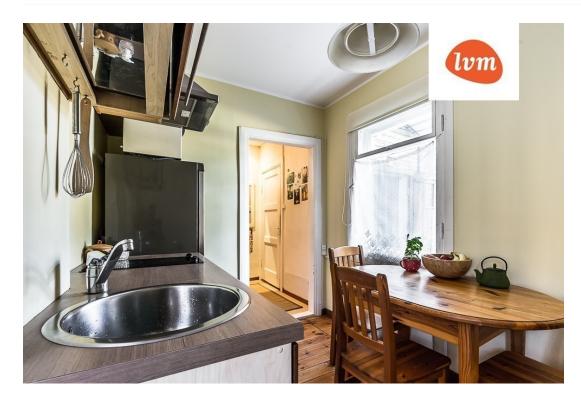

#### Additional info

basement, bathtub, electricity, fireplace, furniture, refrigerator, shower, washing machine, water, furnished kitchen, forest nearby

#### Information

To let: one bedroom furnished apartment.

Payments when signing a lease: first rent, deposit amount of one month's rent, brokerage amount of one month's rent+VAT.

Payments during the rental period: rent and utilities on a monthly basis.