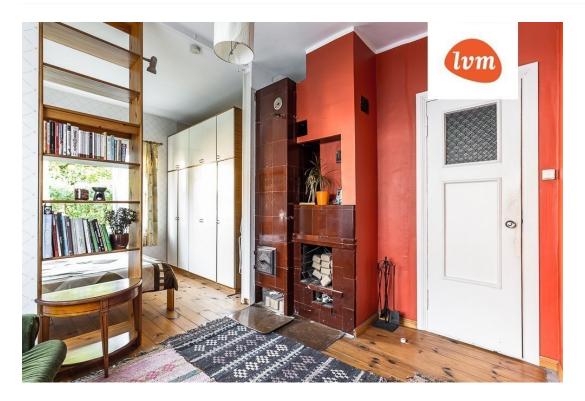

#### Additional info

basement, bathtub, electricity, fireplace, furniture, refrigerator, shower, washing machine, water, furnished kitchen, forest nearby

#### Information

To let: one bedroom furnished apartment.

Payments when signing a lease: first rent, deposit amount of one month's rent, brokerage amount of one month's rent+VAT.

Payments during the rental period: rent and utilities on a monthly basis.