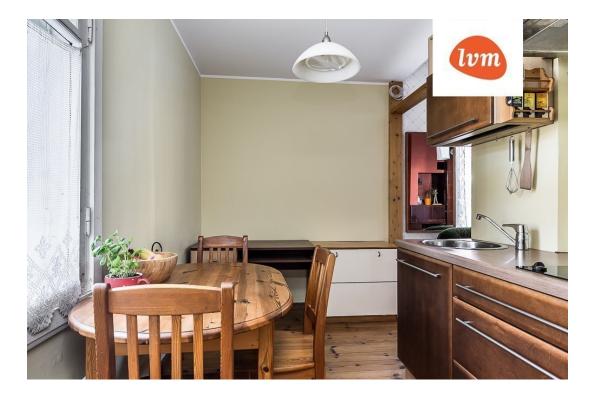

#### Additional info

basement, bathtub, electricity, fireplace, furniture, refrigerator, shower, washing machine, water, furnished kitchen, forest nearby

#### Information

To let: one bedroom furnished apartment.

Payments when signing a lease: first rent, deposit amount of one month's rent, brokerage amount of one month's rent+VAT.

Payments during the rental period: rent and utilities on a monthly basis.