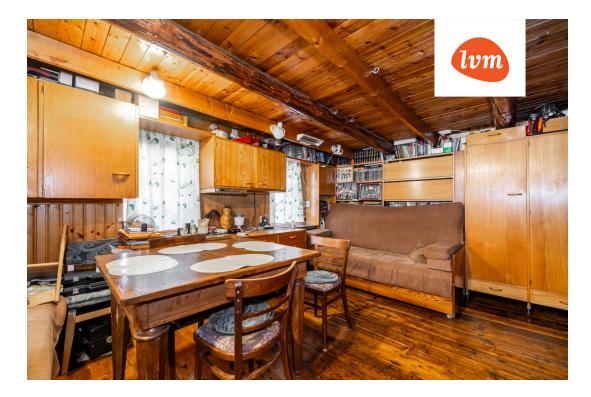

## Additional info

balcony, basement, hot-water boiler, electricity, fireplace, Furniture available, industrial power supply, refrigerator, shower, water, separate rooms, courtyard, separate entrance, fenced area, water well, auxiliary building, public transportation, forest nearby, entry from the street