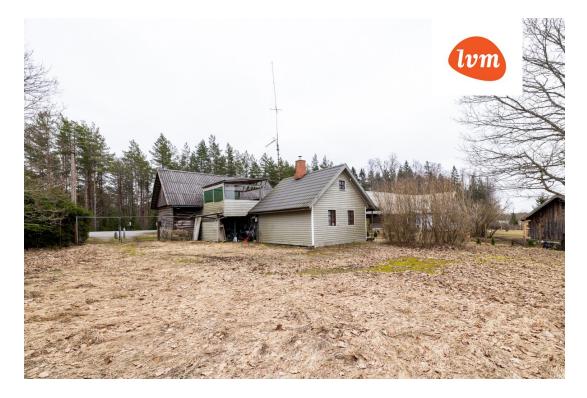

49 900 €

| Object ID:                    | 201666                                           |
|-------------------------------|--------------------------------------------------|
| Transaction:                  | Sale, House                                      |
| County:                       | Rapla maakond                                    |
| City/county:                  | Rapla vald Ridaküla                              |
| Type of heating:              | fireplaceheating, combined, air source heat pump |
| Year of construction:         | 1925                                             |
| Ownership form:               | registered immovable                             |
| Cadastral register<br>number: | 66904:001:0272                                   |
| Total area:                   | 28.00 m²                                         |
| Area of plot:                 | 3023.00 m²                                       |
| Energy Class:                 | none                                             |
| Sale price:                   | 49 900 €                                         |
| Price per m <sup>2</sup> :    | 1 782 €                                          |
|                               |                                                  |

## Additional info

balcony, basement, hot-water boiler, electricity, fireplace, Furniture available, industrial power supply, refrigerator, shower, water, separate rooms, courtyard, separate entrance, fenced area, water well, auxiliary building, public transportation, forest nearby, entry from the street