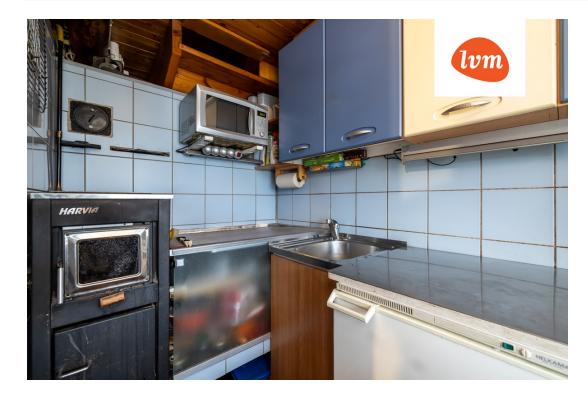

## Additional info

balcony, basement, hot-water boiler, electricity, fireplace, Furniture available, industrial power supply, refrigerator, shower, water, separate rooms, courtyard, separate entrance, fenced area, water well, auxiliary building, public transportation, forest nearby, entry from the street