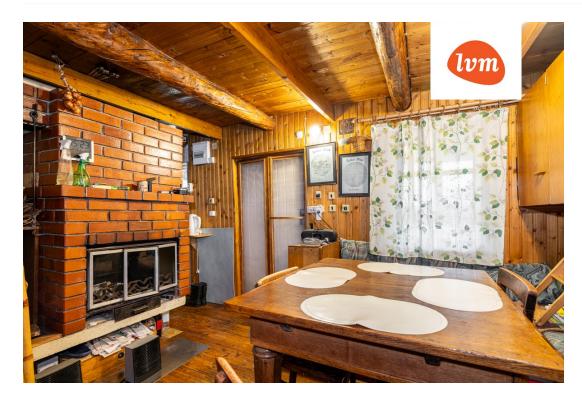

## Additional info

balcony, basement, hot-water boiler, electricity, fireplace, Furniture available, industrial power supply, refrigerator, shower, water, separate rooms, courtyard, separate entrance, fenced area, water well, auxiliary building, public transportation, forest nearby, entry from the street