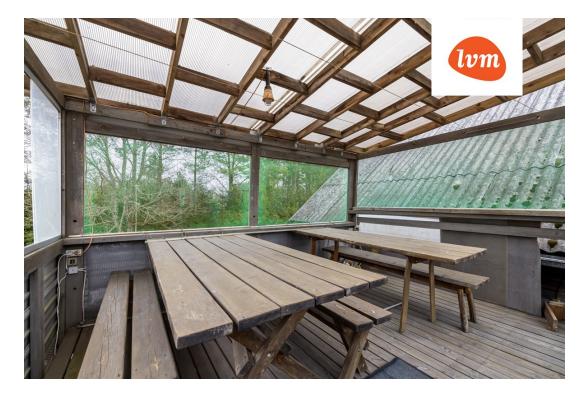

## Additional info

balcony, basement, hot-water boiler, electricity, fireplace, Furniture available, industrial power supply, refrigerator, shower, water, separate rooms, courtyard, separate entrance, fenced area, water well, auxiliary building, public transportation, forest nearby, entry from the street