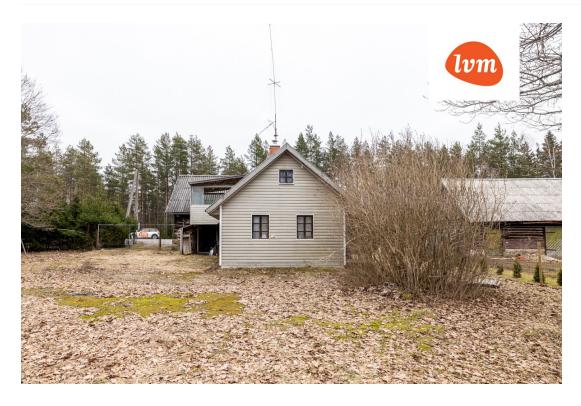

49 900 €

| Object ID:                    | 201666                                           |
|-------------------------------|--------------------------------------------------|
| Transaction:                  | Sale, House                                      |
| County:                       | Rapla maakond                                    |
| City/county:                  | Rapla vald Ridaküla                              |
| Type of heating:              | fireplaceheating, combined, air source heat pump |
| Year of construction:         | 1925                                             |
| Ownership form:               | registered immovable                             |
| Cadastral register<br>number: | 66904:001:0272                                   |
| Total area:                   | 28.00 m²                                         |
| Area of plot:                 | 3023.00 m²                                       |
| Energy Class:                 | none                                             |
| Sale price:                   | 49 900 €                                         |
| Price per m <sup>2</sup> :    | 1 782 €                                          |
|                               |                                                  |

## Additional info

balcony, basement, hot-water boiler, electricity, fireplace, Furniture available, industrial power supply, refrigerator, shower, water, separate rooms, courtyard, separate entrance, fenced area, water well, auxiliary building, public transportation, forest nearby, entry from the street