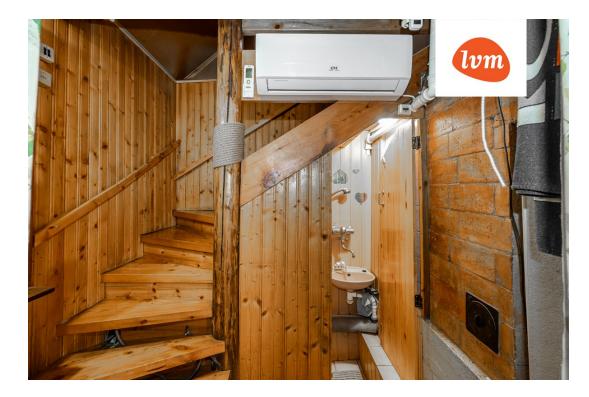

## Additional info

balcony, basement, hot-water boiler, electricity, fireplace, Furniture available, industrial power supply, refrigerator, shower, water, separate rooms, courtyard, separate entrance, fenced area, water well, auxiliary building, public transportation, forest nearby, entry from the street