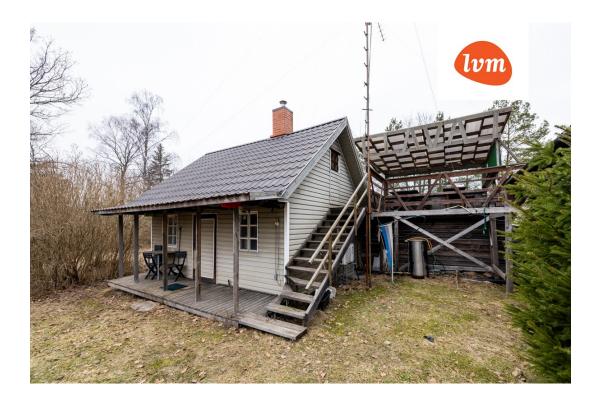

## Additional info

balcony, basement, hot-water boiler, electricity, fireplace, Furniture available, industrial power supply, refrigerator, shower, water, separate rooms, courtyard, separate entrance, fenced area, water well, auxiliary building, public transportation, forest nearby, entry from the street