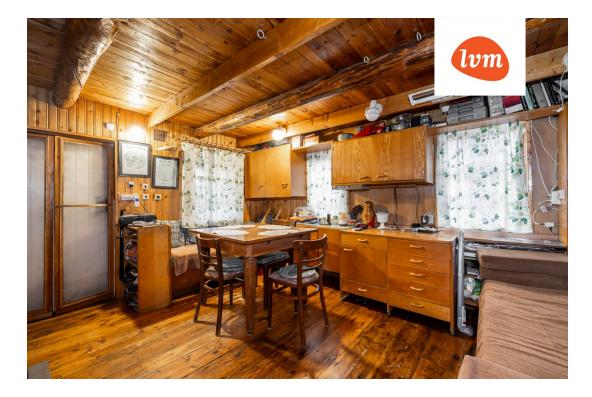

## Additional info

balcony, basement, hot-water boiler, electricity, fireplace, Furniture available, industrial power supply, refrigerator, shower, water, separate rooms, courtyard, separate entrance, fenced area, water well, auxiliary building, public transportation, forest nearby, entry from the street