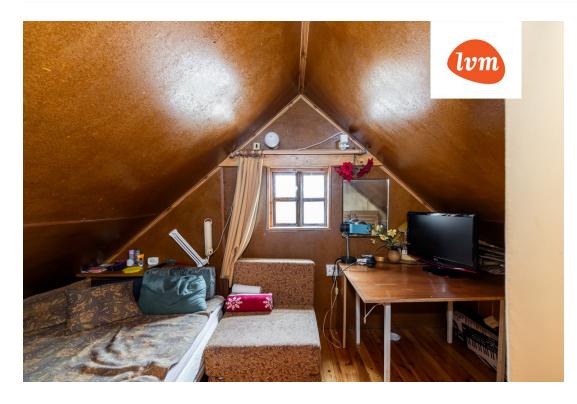

## Additional info

balcony, basement, hot-water boiler, electricity, fireplace, Furniture available, industrial power supply, refrigerator, shower, water, separate rooms, courtyard, separate entrance, fenced area, water well, auxiliary building, public transportation, forest nearby, entry from the street