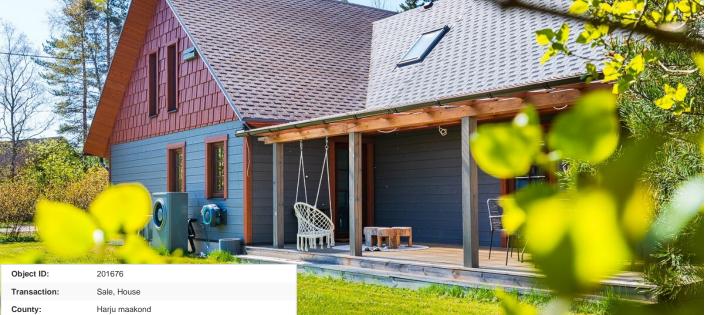

304 000 €

City/county: Saue vald Maidla küla Type of heating: fireplaceheating, electricheating, electricalunderfloorheating, hydronicunderfloorheating, combined, air source heat pump 2024 Year of construction: Ownership form: registered immovable 31705:053:0160 Cadastral register number: Total area: 184.10 m<sup>2</sup> 1469.00 m<sup>2</sup> Area of plot: Energy Class: none 304 000 € Sale price: Price per m2: 1 651 €

## Additional info

balcony, bathtub, cable TV, electricity, fireplace, Garage, industrial power supply, rolled roofing, sauna, shower, water, separate WC, furnished kitchen, separate rooms, open kitchen, new sewage system, courtyard, separate entrance, new wiring, central water, auxiliary building, public transportation, forest nearby, entry from the street

## House, Marja 43