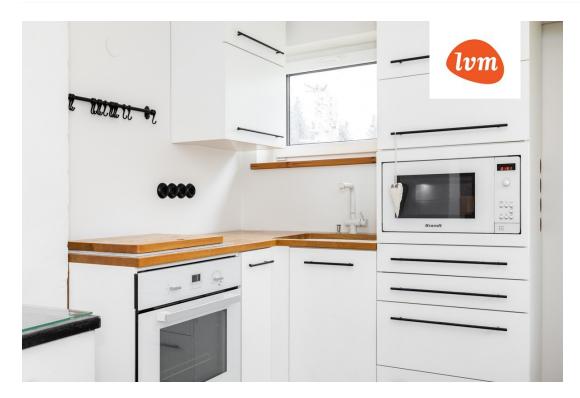

## Additional info

balcony, bathtub, cable TV, electricity, fireplace, Garage, industrial power supply, rolled roofing, sauna, shower, water, separate WC, furnished kitchen, separate rooms, open kitchen, new sewage system, courtyard, separate entrance, new wiring, central water, auxiliary building, public transportation, forest nearby, entry from the street