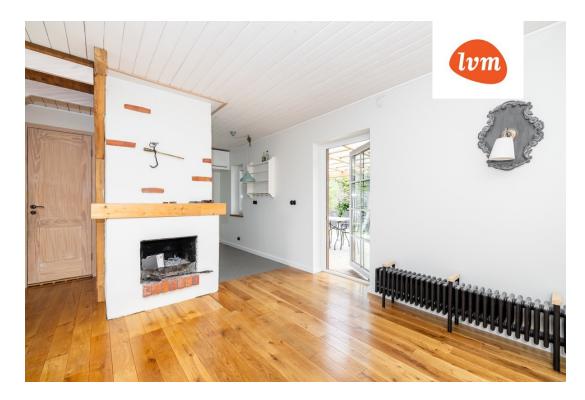

## Additional info

balcony, bathtub, cable TV, electricity, fireplace, Garage, industrial power supply, rolled roofing, sauna, shower, water, separate WC, furnished kitchen, separate rooms, open kitchen, new sewage system, courtyard, separate entrance, new wiring, central water, auxiliary building, public transportation, forest nearby, entry from the street