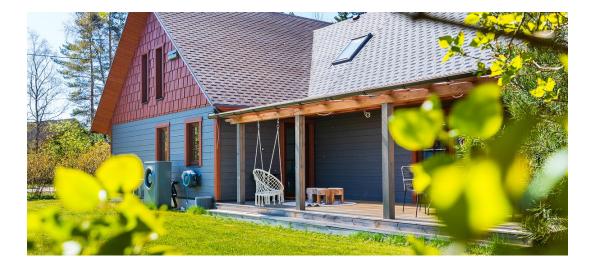

304 000 €

City/county: Saue vald Maidla küla Type of heating: fireplaceheating, electricheating, electricalunderfloorheating, hydronicunderfloorheating, combined, air source heat pump 2024 Year of construction: Ownership form: registered immovable 31705:053:0160 Cadastral register number: Total area: 184.10 m<sup>2</sup> 1469.00 m<sup>2</sup> Area of plot: Energy Class: none 304 000 € Sale price: Price per m2: 1 651 €

## Additional info

balcony, bathtub, cable TV, electricity, fireplace, Garage, industrial power supply, rolled roofing, sauna, shower, water, separate WC, furnished kitchen, separate rooms, open kitchen, new sewage system, courtyard, separate entrance, new wiring, central water, auxiliary building, public transportation, forest nearby, entry from the street