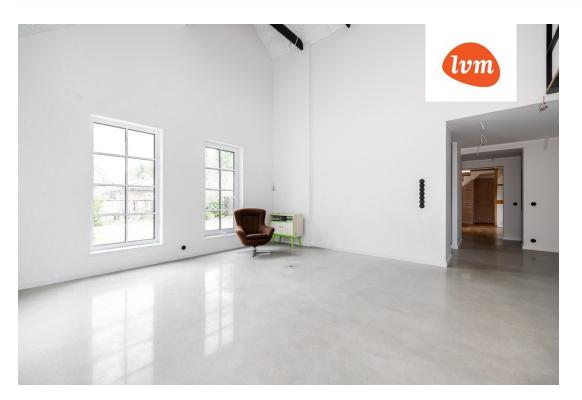

304 000 €

City/county: Saue vald Maidla küla Type of heating: fireplaceheating, electricheating, electricalunderfloorheating, hydronicunderfloorheating, combined, air source heat pump 2024 Year of construction: Ownership form: registered immovable 31705:053:0160 Cadastral register number: Total area: 184.10 m<sup>2</sup> 1469.00 m<sup>2</sup> Area of plot: Energy Class: none 304 000 € Sale price: Price per m2: 1 651 €

## Additional info

balcony, bathtub, cable TV, electricity, fireplace, Garage, industrial power supply, rolled roofing, sauna, shower, water, separate WC, furnished kitchen, separate rooms, open kitchen, new sewage system, courtyard, separate entrance, new wiring, central water, auxiliary building, public transportation, forest nearby, entry from the street

## House, Marja 43