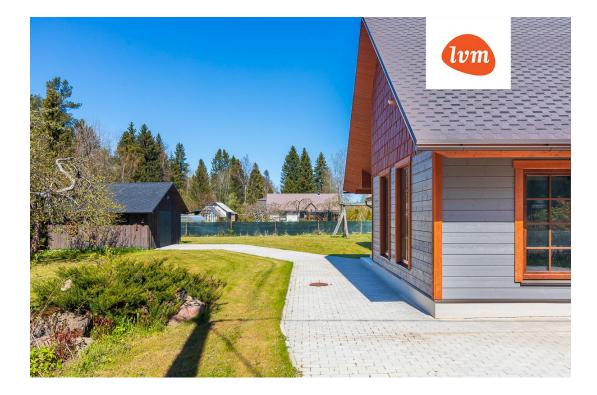

## House, Marja 43

304 000 €

City/county: Saue vald Maidla küla Type of heating: fireplaceheating, electricheating, electricalunderfloorheating, hydronicunderfloorheating, combined, air source heat pump 2024 Year of construction: Ownership form: registered immovable 31705:053:0160 Cadastral register number: Total area: 184.10 m<sup>2</sup> 1469.00 m<sup>2</sup> Area of plot: Energy Class: none 304 000 € Sale price: Price per m2: 1 651 €