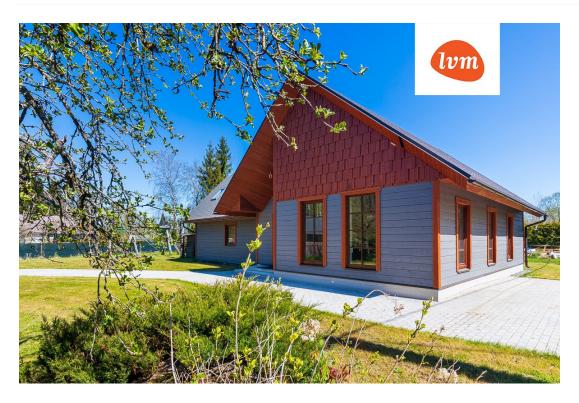

of construction: Ownership form: registered immovable 31705:053:0160 Cadastral register number: Total area: 184.10 m<sup>2</sup> 1469.00 m<sup>2</sup> Area of plot: Energy Class: none 304 000 € Sale price: Price per m2: 1 651 €

## Real estate agent



Henel Aava henel.aava@lvm.ee +37256855888

## Additional info

balcony, bathtub, cable TV, electricity, fireplace, Garage, industrial power supply, rolled roofing, sauna, shower, water, separate WC, furnished kitchen, separate rooms, open kitchen, new sewage system, courtyard, separate entrance, new wiring, central water, auxiliary building, public transportation, forest nearby, entry from the street

Information



## House, Marja 43