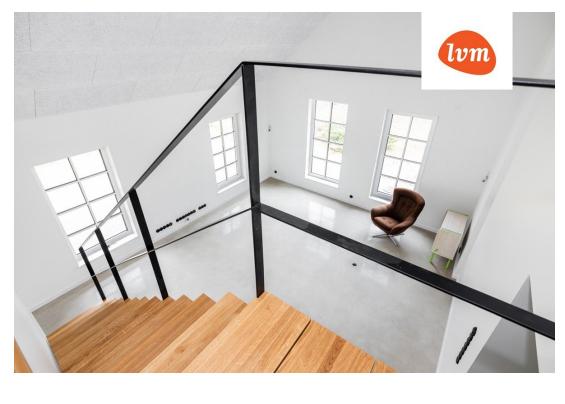

304 000 €

City/county: Saue vald Maidla küla Type of heating: fireplaceheating, electricheating, electricalunderfloorheating, hydronicunderfloorheating, combined, air source heat pump 2024 Year of construction: Ownership form: registered immovable 31705:053:0160 Cadastral register number: Total area: 184.10 m<sup>2</sup> 1469.00 m<sup>2</sup> Area of plot: Energy Class: none 304 000 € Sale price: Price per m2: 1 651 €

## Additional info

balcony, bathtub, cable TV, electricity, fireplace, Garage, industrial power supply, rolled roofing, sauna, shower, water, separate WC, furnished kitchen, separate rooms, open kitchen, new sewage system, courtyard, separate entrance, new wiring, central water, auxiliary building, public transportation, forest nearby, entry from the street