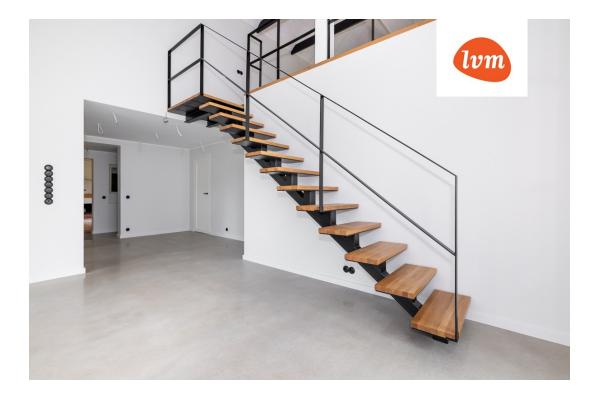

## Additional info

balcony, bathtub, cable TV, electricity, fireplace, Garage, industrial power supply, rolled roofing, sauna, shower, water, separate WC, furnished kitchen, separate rooms, open kitchen, new sewage system, courtyard, separate entrance, new wiring, central water, auxiliary building, public transportation, forest nearby, entry from the street