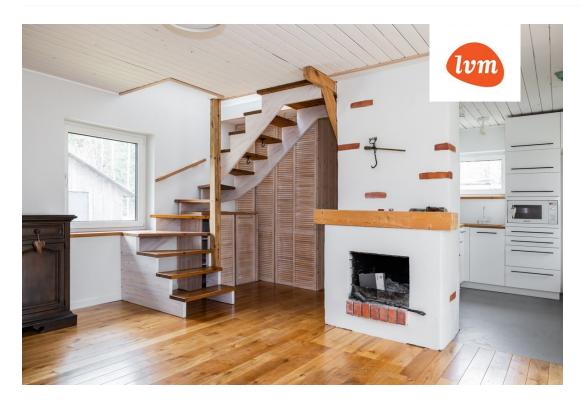

oorheating, combined, air source heat pump 2024 Year of construction: Ownership form: registered immovable 31705:053:0160 Cadastral register number: Total area: 184.10 m<sup>2</sup> 1469.00 m<sup>2</sup> Area of plot: Energy Class: none 304 000 € Sale price: Price per m2: 1 651 €

## Real estate agent



Henel Aava henel.aava@lvm.ee +37256855888

## Additional info

balcony, bathtub, cable TV, electricity, fireplace, Garage, industrial power supply, rolled roofing, sauna, shower, water, separate WC, furnished kitchen, separate rooms, open kitchen, new sewage system, courtyard, separate entrance, new wiring, central water, auxiliary building, public transportation, forest nearby, entry from the street

Information



## House, Marja 43