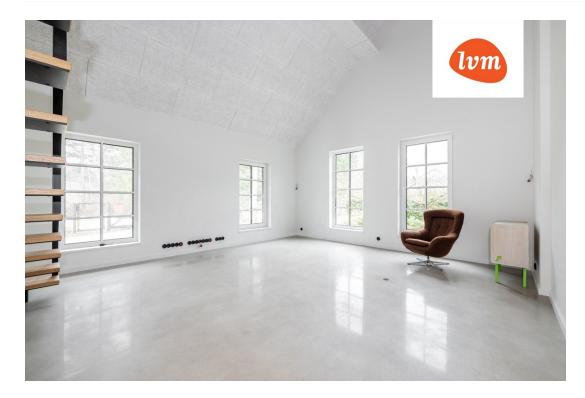

304 000 €

City/county: Saue vald Maidla küla Type of heating: fireplaceheating, electricheating, electricalunderfloorheating, hydronicunderfloorheating, combined, air source heat pump 2024 Year of construction: Ownership form: registered immovable 31705:053:0160 Cadastral register number: Total area: 184.10 m<sup>2</sup> 1469.00 m<sup>2</sup> Area of plot: Energy Class: none 304 000 € Sale price: Price per m2: 1 651 €

## Additional info

balcony, bathtub, cable TV, electricity, fireplace, Garage, industrial power supply, rolled roofing, sauna, shower, water, separate WC, furnished kitchen, separate rooms, open kitchen, new sewage system, courtyard, separate entrance, new wiring, central water, auxiliary building, public transportation, forest nearby, entry from the street