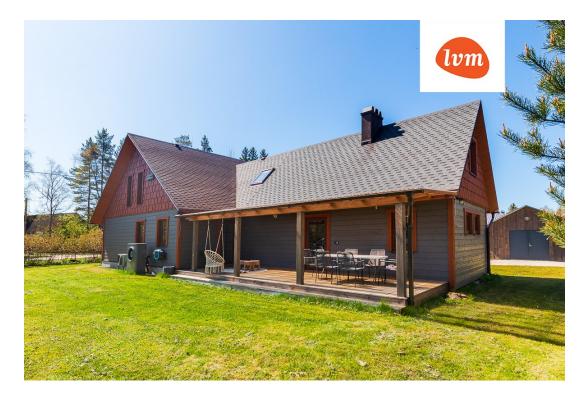

304 000 €

City/county: Saue vald Maidla küla Type of heating: fireplaceheating, electricheating, electricalunderfloorheating, hydronicunderfloorheating, combined, air source heat pump 2024 Year of construction: Ownership form: registered immovable 31705:053:0160 Cadastral register number: Total area: 184.10 m<sup>2</sup> 1469.00 m<sup>2</sup> Area of plot: Energy Class: none 304 000 € Sale price: Price per m2: 1 651 €

## House, Marja 43