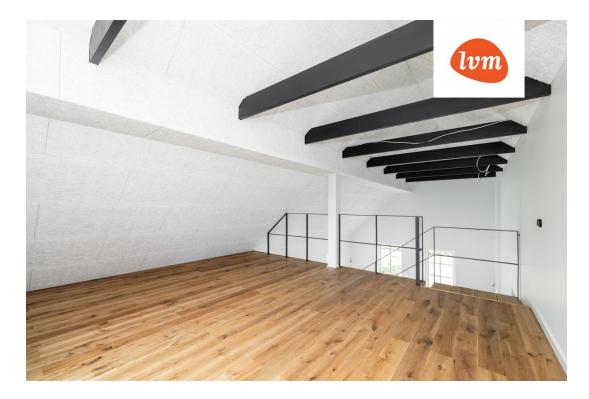

## Additional info

balcony, bathtub, cable TV, electricity, fireplace, Garage, industrial power supply, rolled roofing, sauna, shower, water, separate WC, furnished kitchen, separate rooms, open kitchen, new sewage system, courtyard, separate entrance, new wiring, central water, auxiliary building, public transportation, forest nearby, entry from the street