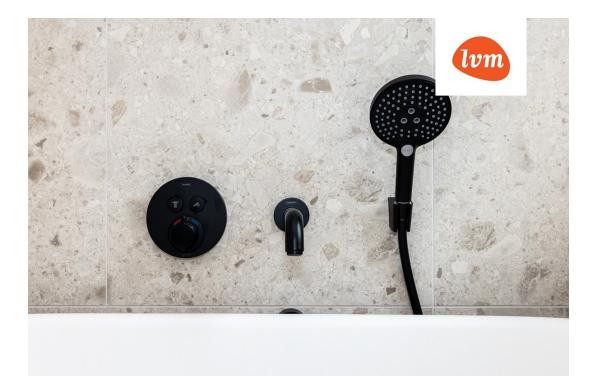

## Additional info

balcony, bathtub, cable TV, electricity, fireplace, Garage, industrial power supply, rolled roofing, sauna, shower, water, separate WC, furnished kitchen, separate rooms, open kitchen, new sewage system, courtyard, separate entrance, new wiring, central water, auxiliary building, public transportation, forest nearby, entry from the street