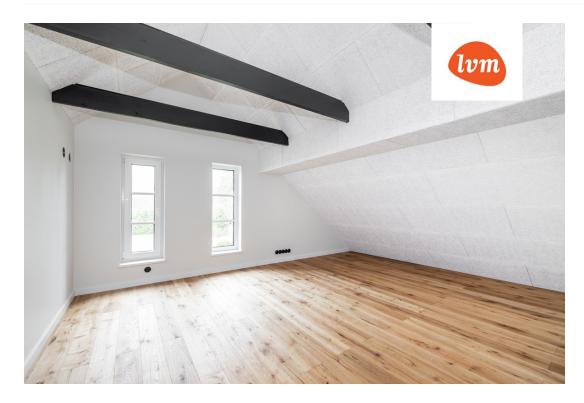

## Additional info

balcony, bathtub, cable TV, electricity, fireplace, Garage, industrial power supply, rolled roofing, sauna, shower, water, separate WC, furnished kitchen, separate rooms, open kitchen, new sewage system, courtyard, separate entrance, new wiring, central water, auxiliary building, public transportation, forest nearby, entry from the street