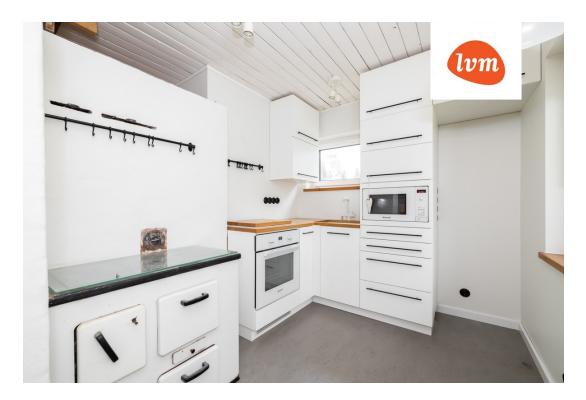

## Additional info

balcony, bathtub, cable TV, electricity, fireplace, Garage, industrial power supply, rolled roofing, sauna, shower, water, separate WC, furnished kitchen, separate rooms, open kitchen, new sewage system, courtyard, separate entrance, new wiring, central water, auxiliary building, public transportation, forest nearby, entry from the street