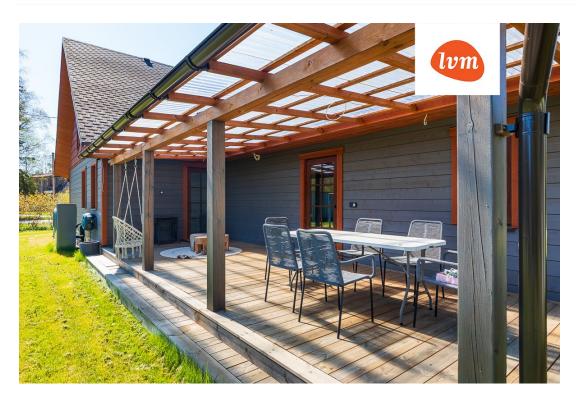

## Additional info

balcony, bathtub, cable TV, electricity, fireplace, Garage, industrial power supply, rolled roofing, sauna, shower, water, separate WC, furnished kitchen, separate rooms, open kitchen, new sewage system, courtyard, separate entrance, new wiring, central water, auxiliary building, public transportation, forest nearby, entry from the street