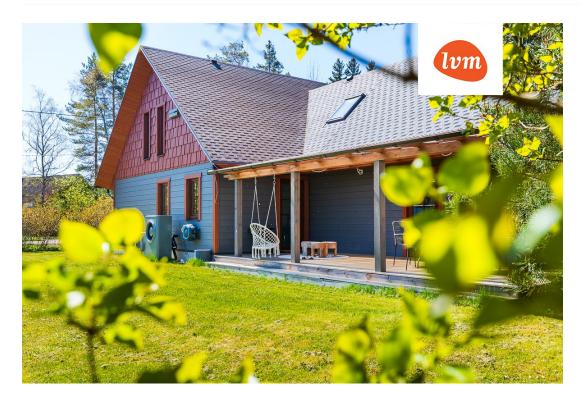

## House, Marja 43

304 000 €

City/county: Saue vald Maidla küla Type of heating: fireplaceheating, electricheating, electricalunderfloorheating, hydronicunderfloorheating, combined, air source heat pump 2024 Year of construction: Ownership form: registered immovable 31705:053:0160 Cadastral register number: Total area: 184.10 m<sup>2</sup> 1469.00 m<sup>2</sup> Area of plot: Energy Class: none 304 000 € Sale price: Price per m2: 1 651 €