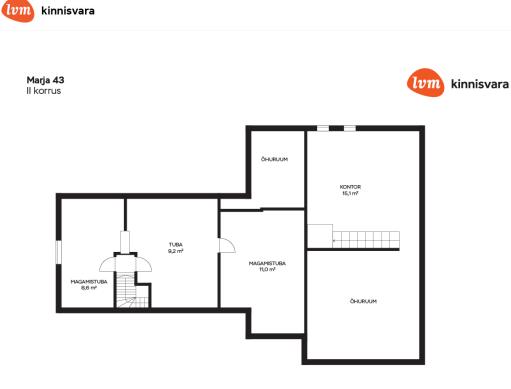

304 000 €

City/county: Saue vald Maidla küla Type of heating: fireplaceheating, electricheating, electricalunderfloorheating, hydronicunderfloorheating, combined, air source heat pump 2024 Year of construction: Ownership form: registered immovable 31705:053:0160 Cadastral register number: Total area: 184.10 m<sup>2</sup> 1469.00 m<sup>2</sup> Area of plot: Energy Class: none 304 000 € Sale price: Price per m2: 1 651 €