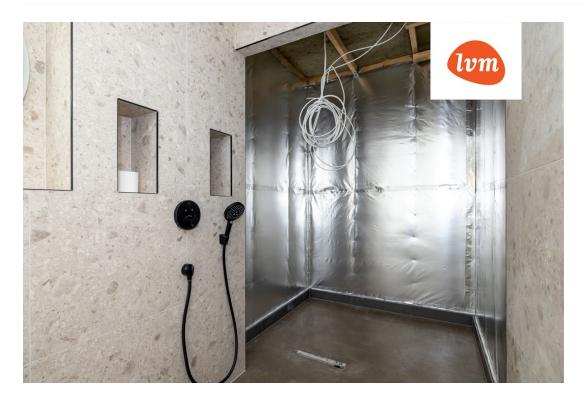

## Additional info

balcony, bathtub, cable TV, electricity, fireplace, Garage, industrial power supply, rolled roofing, sauna, shower, water, separate WC, furnished kitchen, separate rooms, open kitchen, new sewage system, courtyard, separate entrance, new wiring, central water, auxiliary building, public transportation, forest nearby, entry from the street