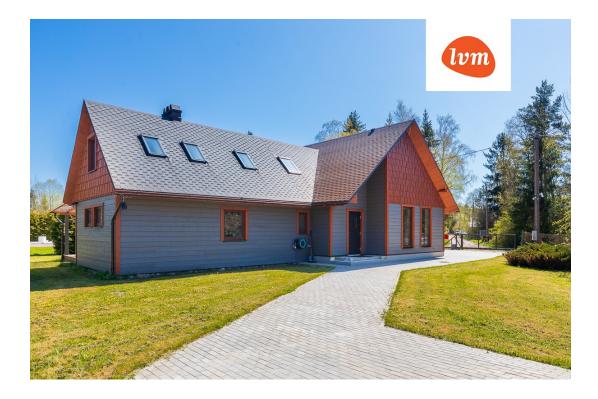

## House, Marja 43

304 000 €

City/county: Saue vald Maidla küla Type of heating: fireplaceheating, electricheating, electricalunderfloorheating, hydronicunderfloorheating, combined, air source heat pump 2024 Year of construction: Ownership form: registered immovable 31705:053:0160 Cadastral register number: Total area: 184.10 m<sup>2</sup> 1469.00 m<sup>2</sup> Area of plot: Energy Class: none 304 000 € Sale price: Price per m2: 1 651 €