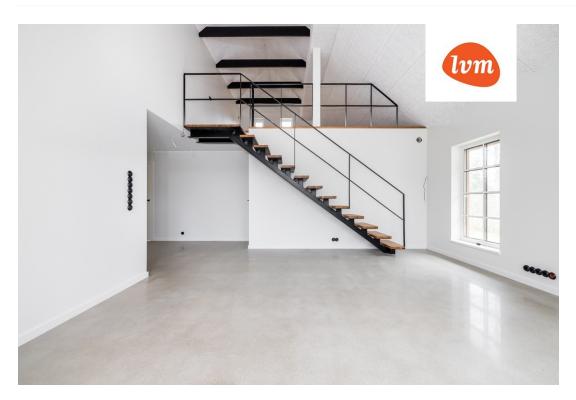

304 000 €

City/county: Saue vald Maidla küla Type of heating: fireplaceheating, electricheating, electricalunderfloorheating, hydronicunderfloorheating, combined, air source heat pump 2024 Year of construction: Ownership form: registered immovable 31705:053:0160 Cadastral register number: Total area: 184.10 m<sup>2</sup> 1469.00 m<sup>2</sup> Area of plot: Energy Class: none 304 000 € Sale price: Price per m2: 1 651 €

## Additional info

balcony, bathtub, cable TV, electricity, fireplace, Garage, industrial power supply, rolled roofing, sauna, shower, water, separate WC, furnished kitchen, separate rooms, open kitchen, new sewage system, courtyard, separate entrance, new wiring, central water, auxiliary building, public transportation, forest nearby, entry from the street

## House, Marja 43