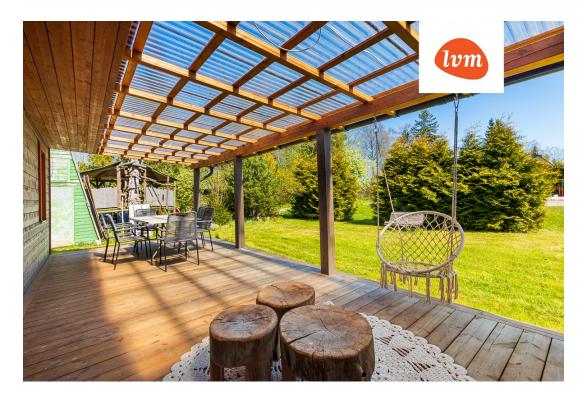

## Additional info

balcony, bathtub, cable TV, electricity, fireplace, Garage, industrial power supply, rolled roofing, sauna, shower, water, separate WC, furnished kitchen, separate rooms, open kitchen, new sewage system, courtyard, separate entrance, new wiring, central water, auxiliary building, public transportation, forest nearby, entry from the street