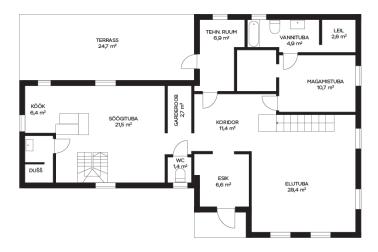

304 000 €

City/county: Saue vald Maidla küla Type of heating: fireplaceheating, electricheating, electricalunderfloorheating, hydronicunderfloorheating, combined, air source heat pump 2024 Year of construction: Ownership form: registered immovable 31705:053:0160 Cadastral register number: Total area: 184.10 m<sup>2</sup> 1469.00 m<sup>2</sup> Area of plot: Energy Class: none 304 000 € Sale price: Price per m2: 1 651 €