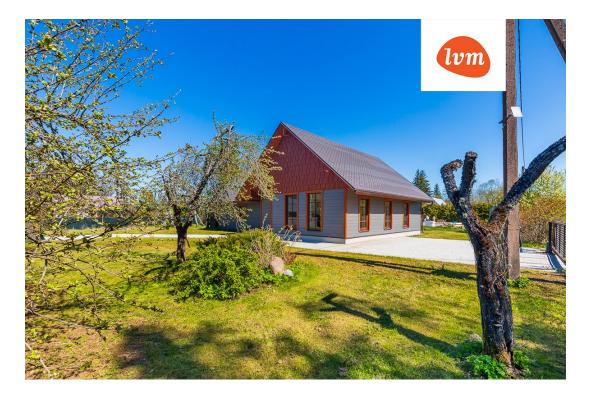

304 000 €

City/county: Saue vald Maidla küla Type of heating: fireplaceheating, electricheating, electricalunderfloorheating, hydronicunderfloorheating, combined, air source heat pump 2024 Year of construction: Ownership form: registered immovable 31705:053:0160 Cadastral register number: Total area: 184.10 m<sup>2</sup> 1469.00 m<sup>2</sup> Area of plot: Energy Class: none 304 000 € Sale price: Price per m2: 1 651 €

## House, Marja 43