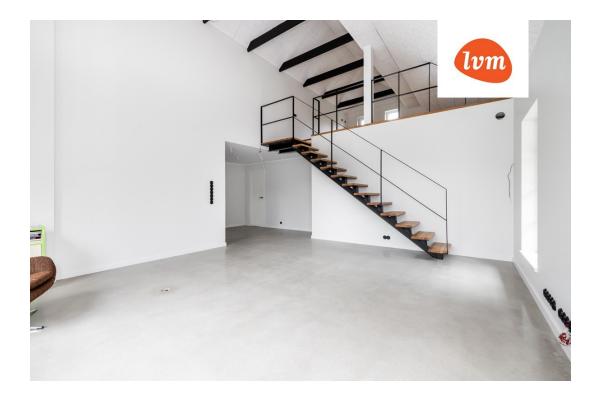

304 000 €

City/county: Saue vald Maidla küla Type of heating: fireplaceheating, electricheating, electricalunderfloorheating, hydronicunderfloorheating, combined, air source heat pump 2024 Year of construction: Ownership form: registered immovable 31705:053:0160 Cadastral register number: Total area: 184.10 m<sup>2</sup> 1469.00 m<sup>2</sup> Area of plot: Energy Class: none 304 000 € Sale price: Price per m2: 1 651 €

## Additional info

balcony, bathtub, cable TV, electricity, fireplace, Garage, industrial power supply, rolled roofing, sauna, shower, water, separate WC, furnished kitchen, separate rooms, open kitchen, new sewage system, courtyard, separate entrance, new wiring, central water, auxiliary building, public transportation, forest nearby, entry from the street

## House, Marja 43