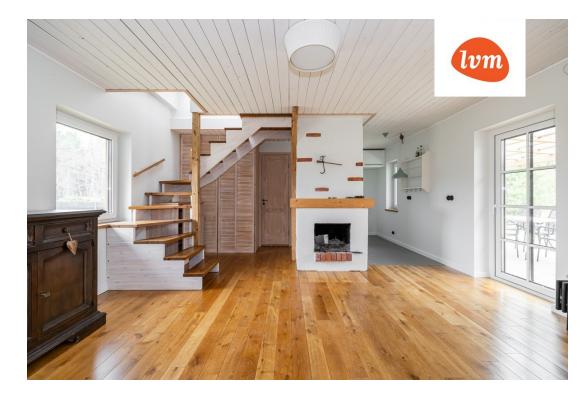

erfloorheating, combined, air source heat pump 2024 Year of construction: Ownership form: registered immovable 31705:053:0160 Cadastral register number: Total area: 184.10 m<sup>2</sup> 1469.00 m<sup>2</sup> Area of plot: Energy Class: none 304 000 € Sale price: Price per m2: 1 651 €

## Real estate agent



Henel Aava henel.aava@lvm.ee +37256855888

## Additional info

balcony, bathtub, cable TV, electricity, fireplace, Garage, industrial power supply, rolled roofing, sauna, shower, water, separate WC, furnished kitchen, separate rooms, open kitchen, new sewage system, courtyard, separate entrance, new wiring, central water, auxiliary building, public transportation, forest nearby, entry from the street

Information



## House, Marja 43