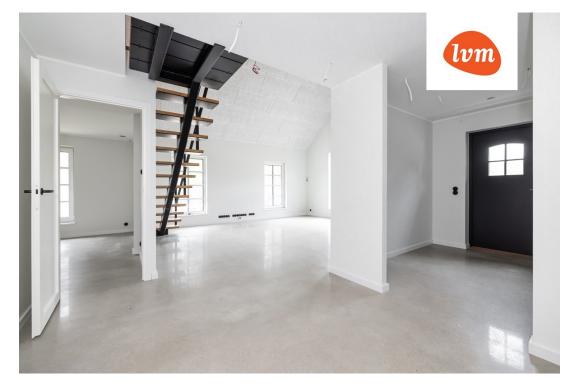

304 000 €

City/county: Saue vald Maidla küla Type of heating: fireplaceheating, electricheating, electricalunderfloorheating, hydronicunderfloorheating, combined, air source heat pump 2024 Year of construction: Ownership form: registered immovable 31705:053:0160 Cadastral register number: Total area: 184.10 m<sup>2</sup> 1469.00 m<sup>2</sup> Area of plot: Energy Class: none 304 000 € Sale price: Price per m2: 1 651 €

## Additional info

balcony, bathtub, cable TV, electricity, fireplace, Garage, industrial power supply, rolled roofing, sauna, shower, water, separate WC, furnished kitchen, separate rooms, open kitchen, new sewage system, courtyard, separate entrance, new wiring, central water, auxiliary building, public transportation, forest nearby, entry from the street