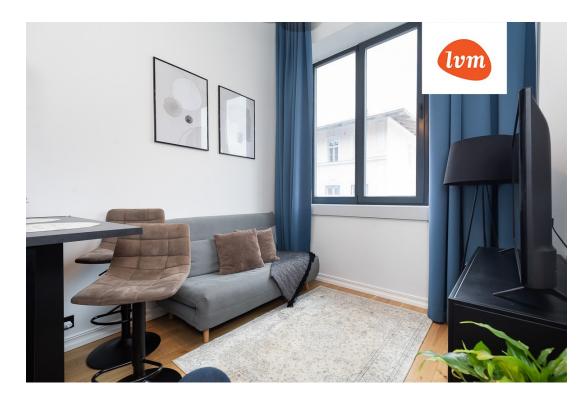

## Additional info

electricity, elevator, furniture, Furniture available, internet, stainwell locked, strip flooring, refrigerator, shower, water, furnished kitchen, neighbour watch, video surveillance, open kitchen, new sewage system, courtyard, duplex, high ceilings, new wiring, wall cabinets, central water, public transportation, entry from the street

## apartment, Lai 29