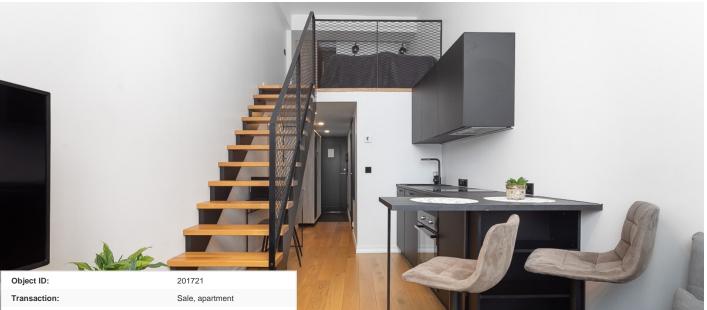

139 900 €

| Transaction:               | Sale, apartment      |
|----------------------------|----------------------|
| County:                    | Tartu maakond        |
| City/county:               | Tartu linn Kesklinn  |
| Floor:                     | 3                    |
| Number of rooms:           | 1                    |
| Type of heating:           | central heating      |
| Year of construction:      | 2020                 |
| Readiness:                 | New building project |
| Ownership form:            | apartment ownership  |
| Cadastral register number: | 79507:006:0007       |
| Total area:                | 26.00 m <sup>2</sup> |
| Area of plot:              | 0.00 m²              |
| Sale price:                | 139 900 €            |
| Price per m <sup>2</sup> : | 5 381 €              |

## Additional info

electricity, elevator, furniture, Furniture available, internet, stainwell locked, strip flooring, refrigerator, shower, water, furnished kitchen, neighbour watch, video surveillance, open kitchen, new sewage system, courtyard, duplex, high ceilings, new wiring, wall cabinets, central water, public transportation, entry from the street

## apartment, Lai 29