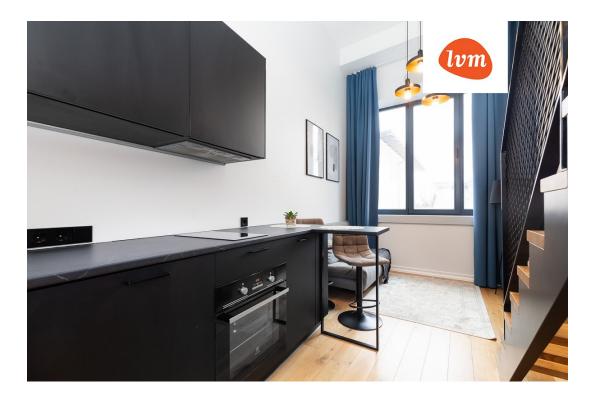

## Additional info

electricity, elevator, furniture, Furniture available, internet, stainwell locked, strip flooring, refrigerator, shower, water, furnished kitchen, neighbour watch, video surveillance, open kitchen, new sewage system, courtyard, duplex, high ceilings, new wiring, wall cabinets, central water, public transportation, entry from the street

## apartment, Lai 29