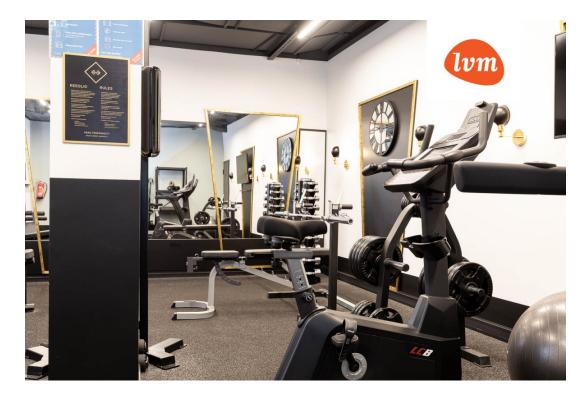

## Additional info

electricity, elevator, furniture, Furniture available, internet, stainwell locked, strip flooring, refrigerator, shower, water, furnished kitchen, neighbour watch, video surveillance, open kitchen, new sewage system, courtyard, duplex, high ceilings, new wiring, wall cabinets, central water, public transportation, entry from the street