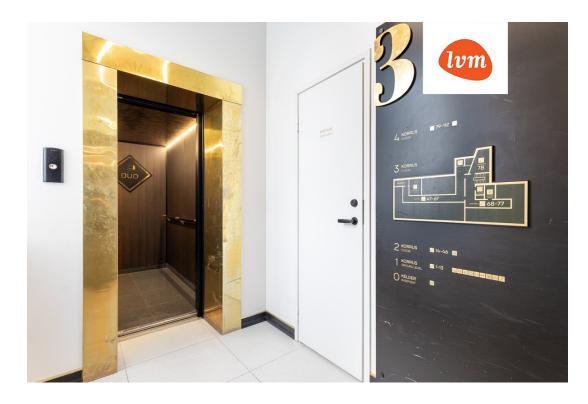

## Additional info

electricity, elevator, furniture, Furniture available, internet, stainwell locked, strip flooring, refrigerator, shower, water, furnished kitchen, neighbour watch, video surveillance, open kitchen, new sewage system, courtyard, duplex, high ceilings, new wiring, wall cabinets, central water, public transportation, entry from the street

## apartment, Lai 29