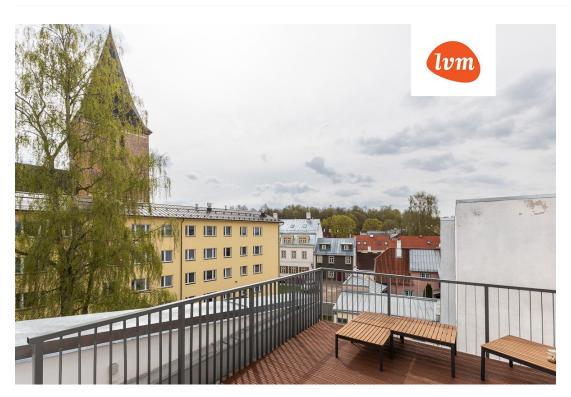

:006:0007       |
| Total area:                | 26.00 m <sup>2</sup> |
| Area of plot:              | 0.00 m²              |
| Sale price:                | 139 900 €            |
| Price per m <sup>2</sup> : | 5 381 €              |

## Real estate agent



Inga Rattasepp inga.rattasepp@lvm.ee +37256292700

## Additional info

electricity, elevator, furniture, Furniture available, internet, stainwell locked, strip flooring, refrigerator, shower, water, furnished kitchen, neighbour watch, video surveillance, open kitchen, new sewage system, courtyard, duplex, high ceilings, new wiring, wall cabinets, central water, public transportation, entry from the street

Information



## apartment, Lai 29