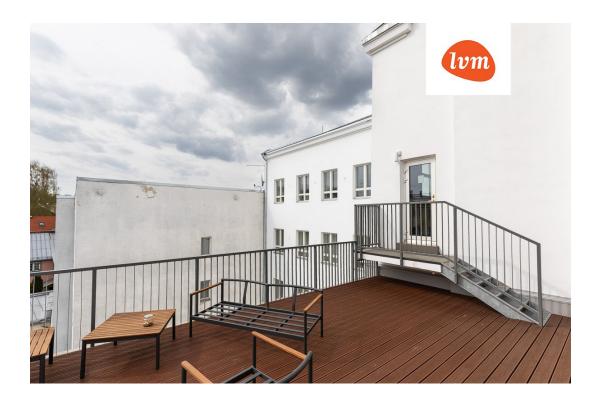

06:0007       |
| Total area:                | 26.00 m <sup>2</sup> |
| Area of plot:              | 0.00 m²              |
| Sale price:                | 139 900 €            |
| Price per m <sup>2</sup> : | 5 381 €              |

## Real estate agent



Inga Rattasepp inga.rattasepp@lvm.ee +37256292700

## Additional info

electricity, elevator, furniture, Furniture available, internet, stainwell locked, strip flooring, refrigerator, shower, water, furnished kitchen, neighbour watch, video surveillance, open kitchen, new sewage system, courtyard, duplex, high ceilings, new wiring, wall cabinets, central water, public transportation, entry from the street

Information



## apartment, Lai 29