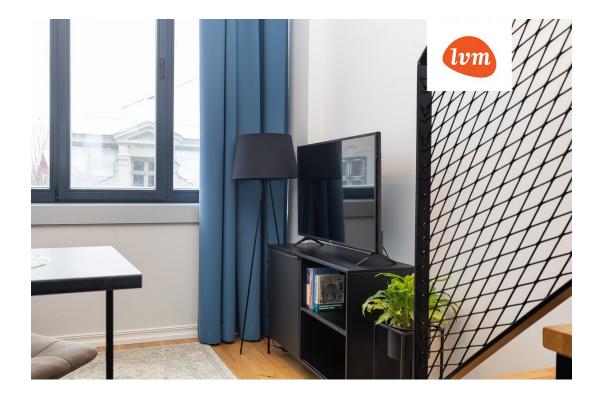

## Additional info

electricity, elevator, furniture, Furniture available, internet, stainwell locked, strip flooring, refrigerator, shower, water, furnished kitchen, neighbour watch, video surveillance, open kitchen, new sewage system, courtyard, duplex, high ceilings, new wiring, wall cabinets, central water, public transportation, entry from the street

## apartment, Lai 29