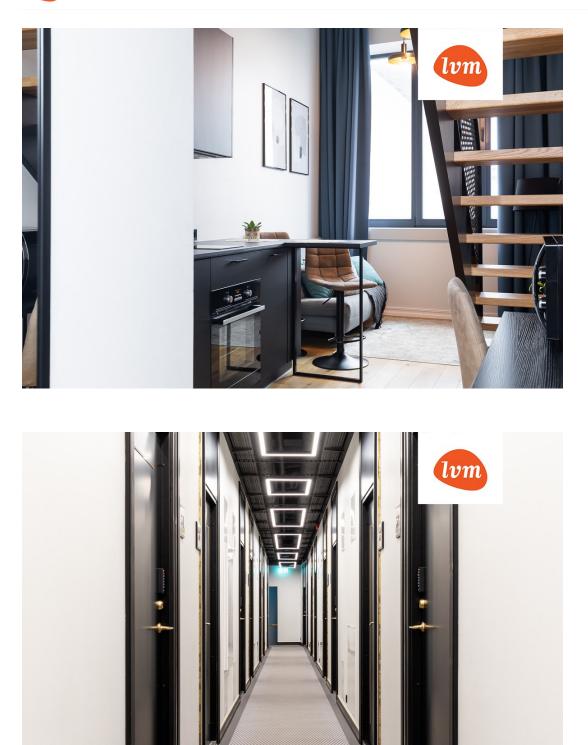

## Additional info

electricity, elevator, furniture, Furniture available, internet, stainwell locked, strip flooring, refrigerator, shower, water, furnished kitchen, neighbour watch, video surveillance, open kitchen, new sewage system, courtyard, duplex, high ceilings, new wiring, wall cabinets, central water, public transportation, entry from the street

## apartment, Lai 29