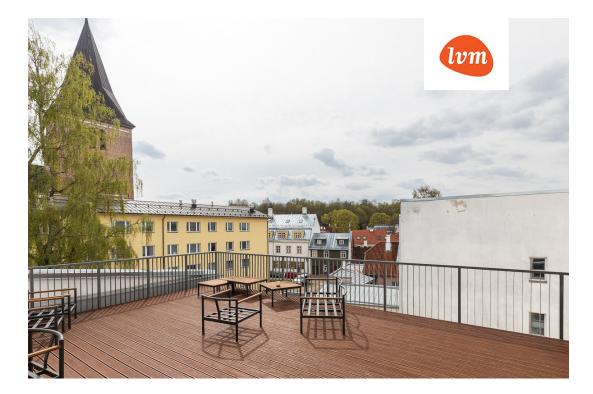

79507:006:0007       |
| Total area:                | 26.00 m <sup>2</sup> |
| Area of plot:              | 0.00 m²              |
| Sale price:                | 139 900 €            |
| Price per m <sup>2</sup> : | 5 381 €              |

## Real estate agent



Inga Rattasepp inga.rattasepp@lvm.ee +37256292700

## Additional info

electricity, elevator, furniture, Furniture available, internet, stainwell locked, strip flooring, refrigerator, shower, water, furnished kitchen, neighbour watch, video surveillance, open kitchen, new sewage system, courtyard, duplex, high ceilings, new wiring, wall cabinets, central water, public transportation, entry from the street

Information



## apartment, Lai 29