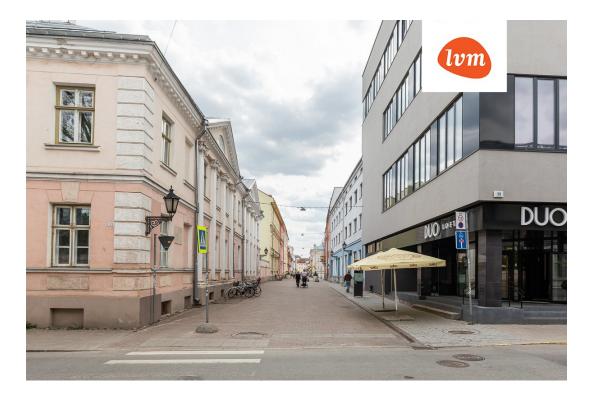

ber: | 79507:006:0007       |
| Total area:                | 26.00 m <sup>2</sup> |
| Area of plot:              | 0.00 m²              |
| Sale price:                | 139 900 €            |
| Price per m <sup>2</sup> : | 5 381 €              |

## Real estate agent



Inga Rattasepp inga.rattasepp@lvm.ee +37256292700

## Additional info

electricity, elevator, furniture, Furniture available, internet, stainwell locked, strip flooring, refrigerator, shower, water, furnished kitchen, neighbour watch, video surveillance, open kitchen, new sewage system, courtyard, duplex, high ceilings, new wiring, wall cabinets, central water, public transportation, entry from the street

Information



## apartment, Lai 29