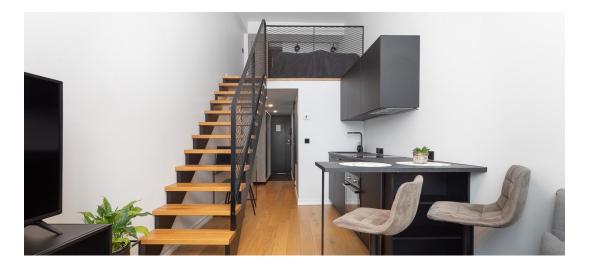

## Additional info

electricity, elevator, furniture, Furniture available, internet, stainwell locked, strip flooring, refrigerator, shower, water, furnished kitchen, neighbour watch, video surveillance, open kitchen, new sewage system, courtyard, duplex, high ceilings, new wiring, wall cabinets, central water, public transportation, entry from the street

## apartment, Lai 29