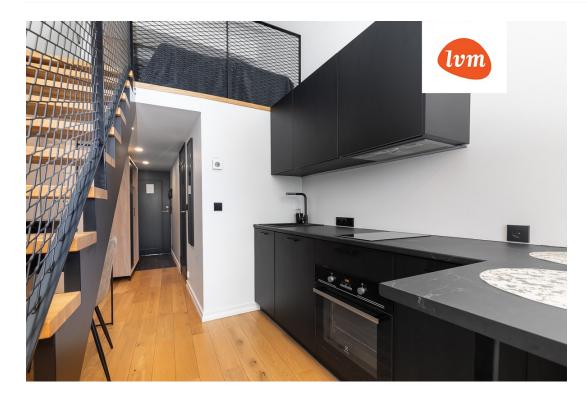

## Additional info

electricity, elevator, furniture, Furniture available, internet, stainwell locked, strip flooring, refrigerator, shower, water, furnished kitchen, neighbour watch, video surveillance, open kitchen, new sewage system, courtyard, duplex, high ceilings, new wiring, wall cabinets, central water, public transportation, entry from the street

## apartment, Lai 29