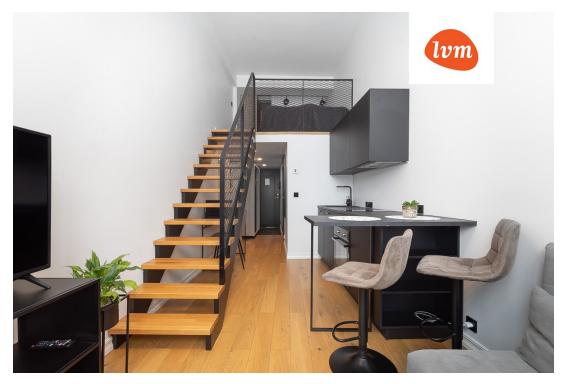

139 900 €

| Transaction:               | Sale, apartment      |
|----------------------------|----------------------|
| County:                    | Tartu maakond        |
| City/county:               | Tartu linn Kesklinn  |
| Floor:                     | 3                    |
| Number of rooms:           | 1                    |
| Type of heating:           | central heating      |
| Year of construction:      | 2020                 |
| Readiness:                 | New building project |
| Ownership form:            | apartment ownership  |
| Cadastral register number: | 79507:006:0007       |
| Total area:                | 26.00 m <sup>2</sup> |
| Area of plot:              | 0.00 m²              |
| Sale price:                | 139 900 €            |
| Price per m <sup>2</sup> : | 5 381 €              |

## Additional info

electricity, elevator, furniture, Furniture available, internet, stainwell locked, strip flooring, refrigerator, shower, water, furnished kitchen, neighbour watch, video surveillance, open kitchen, new sewage system, courtyard, duplex, high ceilings, new wiring, wall cabinets, central water, public transportation, entry from the street

## apartment, Lai 29