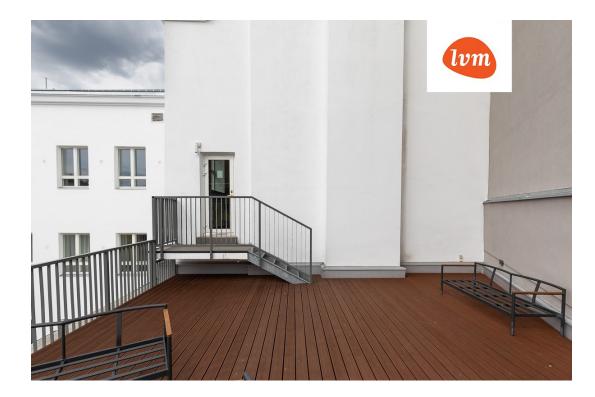

7       |
| Total area:                | 26.00 m <sup>2</sup> |
| Area of plot:              | 0.00 m²              |
| Sale price:                | 139 900 €            |
| Price per m <sup>2</sup> : | 5 381 €              |

## Real estate agent



Inga Rattasepp inga.rattasepp@lvm.ee +37256292700

## Additional info

electricity, elevator, furniture, Furniture available, internet, stainwell locked, strip flooring, refrigerator, shower, water, furnished kitchen, neighbour watch, video surveillance, open kitchen, new sewage system, courtyard, duplex, high ceilings, new wiring, wall cabinets, central water, public transportation, entry from the street

Information



## apartment, Lai 29