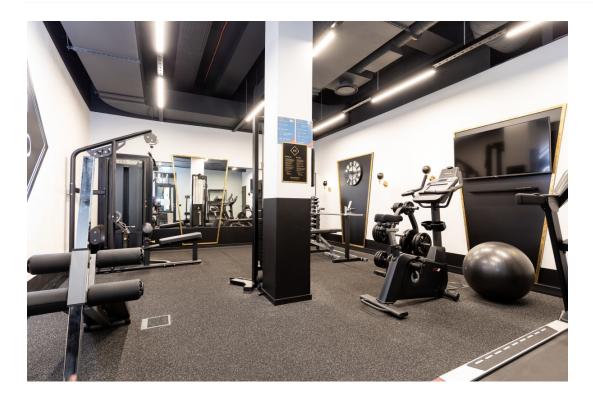

## Additional info

electricity, elevator, furniture, Furniture available, internet, stainwell locked, strip flooring, refrigerator, shower, water, furnished kitchen, neighbour watch, video surveillance, open kitchen, new sewage system, courtyard, duplex, high ceilings, new wiring, wall cabinets, central water, public transportation, entry from the street