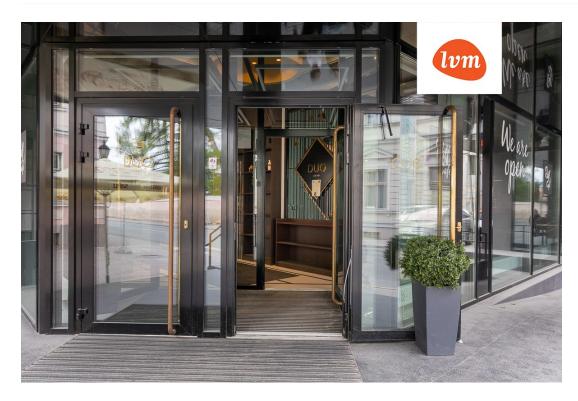

| 79507:006:0007       |
| Total area:                | 26.00 m <sup>2</sup> |
| Area of plot:              | 0.00 m²              |
| Sale price:                | 139 900 €            |
| Price per m <sup>2</sup> : | 5 381 €              |

## Real estate agent



Inga Rattasepp inga.rattasepp@lvm.ee +37256292700

## Additional info

electricity, elevator, furniture, Furniture available, internet, stainwell locked, strip flooring, refrigerator, shower, water, furnished kitchen, neighbour watch, video surveillance, open kitchen, new sewage system, courtyard, duplex, high ceilings, new wiring, wall cabinets, central water, public transportation, entry from the street

Information



## apartment, Lai 29