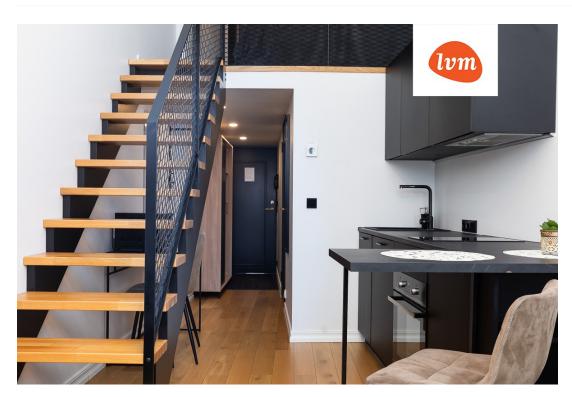

## Additional info

electricity, elevator, furniture, Furniture available, internet, stainwell locked, strip flooring, refrigerator, shower, water, furnished kitchen, neighbour watch, video surveillance, open kitchen, new sewage system, courtyard, duplex, high ceilings, new wiring, wall cabinets, central water, public transportation, entry from the street

## apartment, Lai 29