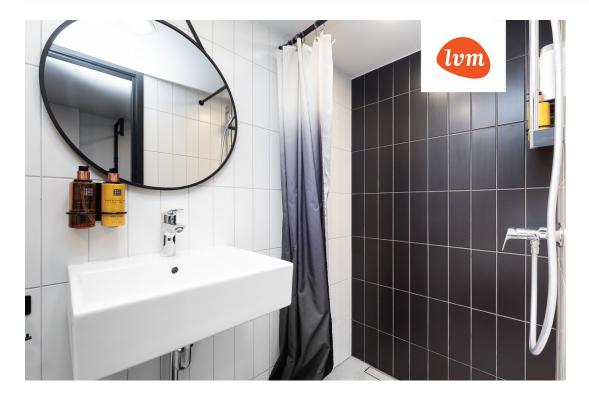

## Additional info

electricity, elevator, furniture, Furniture available, internet, stainwell locked, strip flooring, refrigerator, shower, water, furnished kitchen, neighbour watch, video surveillance, open kitchen, new sewage system, courtyard, duplex, high ceilings, new wiring, wall cabinets, central water, public transportation, entry from the street

## apartment, Lai 29