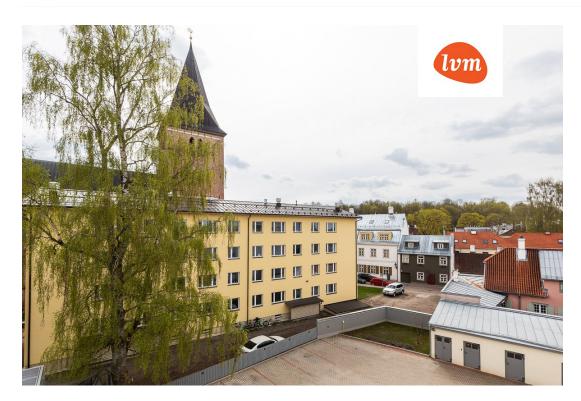

007       |
| Total area:                | 26.00 m <sup>2</sup> |
| Area of plot:              | 0.00 m²              |
| Sale price:                | 139 900 €            |
| Price per m <sup>2</sup> : | 5 381 €              |

## Real estate agent



Inga Rattasepp inga.rattasepp@lvm.ee +37256292700

## Additional info

electricity, elevator, furniture, Furniture available, internet, stainwell locked, strip flooring, refrigerator, shower, water, furnished kitchen, neighbour watch, video surveillance, open kitchen, new sewage system, courtyard, duplex, high ceilings, new wiring, wall cabinets, central water, public transportation, entry from the street

Information



## apartment, Lai 29