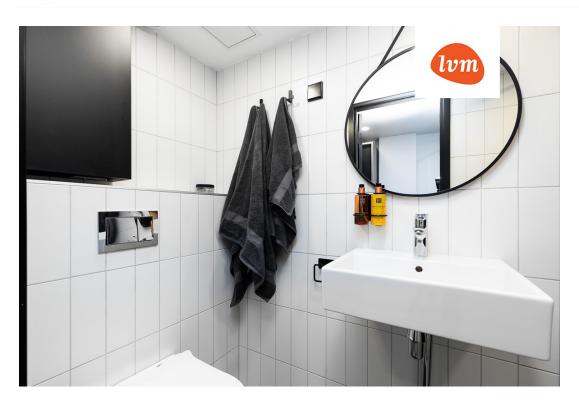

## Additional info

electricity, elevator, furniture, Furniture available, internet, stainwell locked, strip flooring, refrigerator, shower, water, furnished kitchen, neighbour watch, video surveillance, open kitchen, new sewage system, courtyard, duplex, high ceilings, new wiring, wall cabinets, central water, public transportation, entry from the street

## apartment, Lai 29