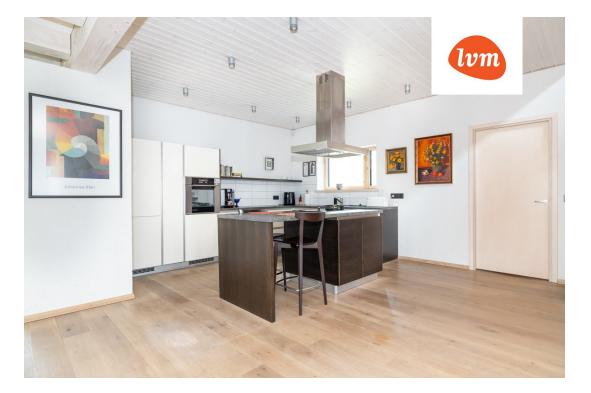

## Additional info

balcony, bathtub, wardrobe, electricity, fireplace, internet, strip flooring, rolled roofing, sauna, shower, telephone, water, separate WC, furnished kitchen, separate rooms, open kitchen, courtyard, high ceilings, wall cabinets, central water, fenced area, auxiliary building, public transportation