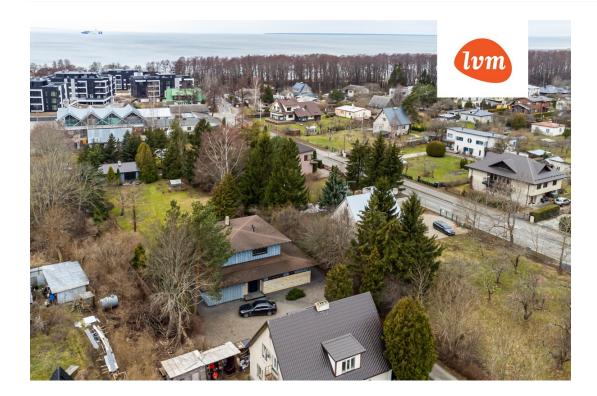

astral register number:

Ownership form:

Total area: Area of plot:

Sale price:

Price per m2:



Ingmar Saksing ingmar.saksing@lvm.ee +3725013320

2008

Completed

229.30 m<sup>2</sup>

2489.00 m<sup>2</sup> 695 000 €

3 031 €

registered immovable 89001:010:4960

## Additional info

balcony, bathtub, wardrobe, electricity, fireplace, internet, strip flooring, rolled roofing, sauna, shower, telephone, water, separate WC, furnished kitchen, separate rooms, open kitchen, courtyard, high ceilings, wall cabinets, central water, fenced area, auxiliary building, public transportation

#### Information



## House, Rohuneeme tee











































































# Rohuneeme tee 9a I korrus







### Rohuneeme tee 9a Il korrus