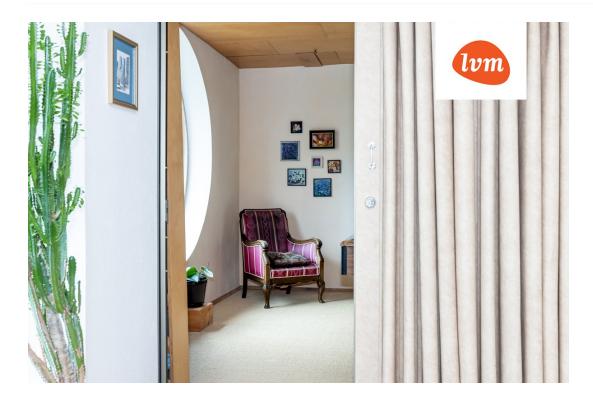

## Additional info

balcony, bathtub, wardrobe, electricity, fireplace, internet, strip flooring, rolled roofing, sauna, shower, telephone, water, separate WC, furnished kitchen, separate rooms, open kitchen, courtyard, high ceilings, wall cabinets, central water, fenced area, auxiliary building, public transportation