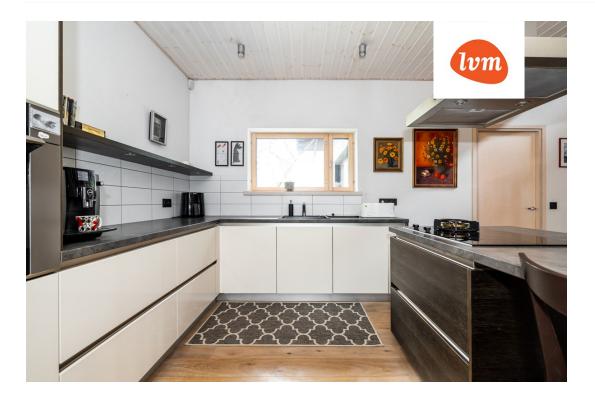

## Additional info

balcony, bathtub, wardrobe, electricity, fireplace, internet, strip flooring, rolled roofing, sauna, shower, telephone, water, separate WC, furnished kitchen, separate rooms, open kitchen, courtyard, high ceilings, wall cabinets, central water, fenced area, auxiliary building, public transportation