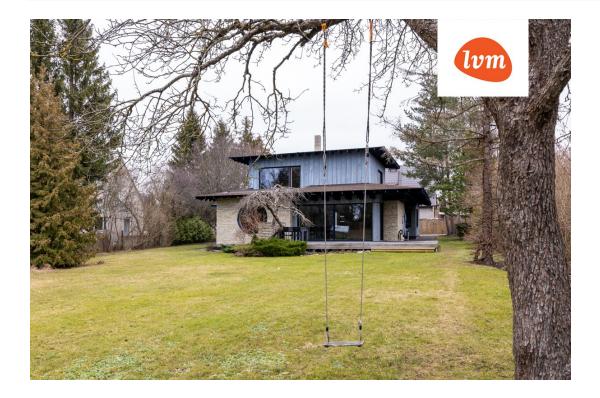

## Additional info

balcony, bathtub, wardrobe, electricity, fireplace, internet, strip flooring, rolled roofing, sauna, shower, telephone, water, separate WC, furnished kitchen, separate rooms, open kitchen, courtyard, high ceilings, wall cabinets, central water, fenced area, auxiliary building, public transportation

## House, Rohuneeme tee