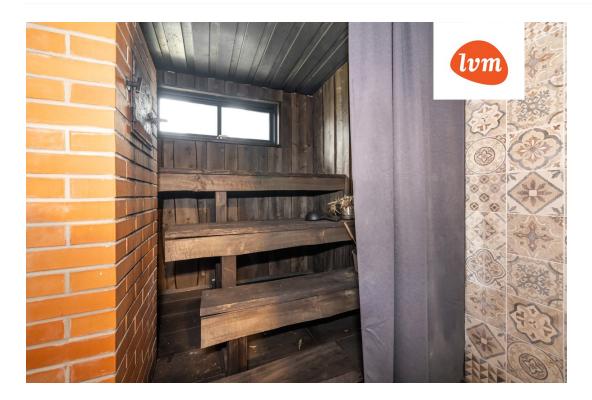

## Additional info

balcony, bathtub, wardrobe, electricity, fireplace, internet, strip flooring, rolled roofing, sauna, shower, telephone, water, separate WC, furnished kitchen, separate rooms, open kitchen, courtyard, high ceilings, wall cabinets, central water, fenced area, auxiliary building, public transportation