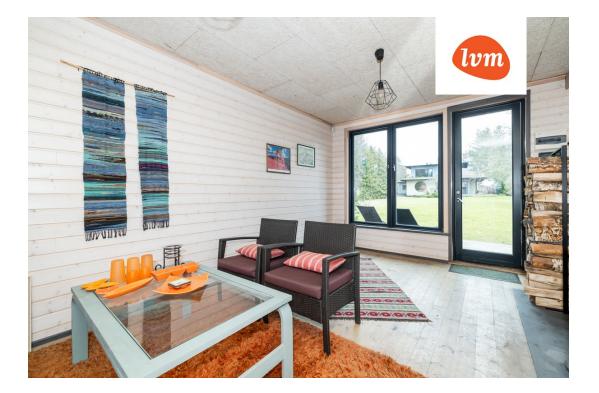

## Additional info

balcony, bathtub, wardrobe, electricity, fireplace, internet, strip flooring, rolled roofing, sauna, shower, telephone, water, separate WC, furnished kitchen, separate rooms, open kitchen, courtyard, high ceilings, wall cabinets, central water, fenced area, auxiliary building, public transportation