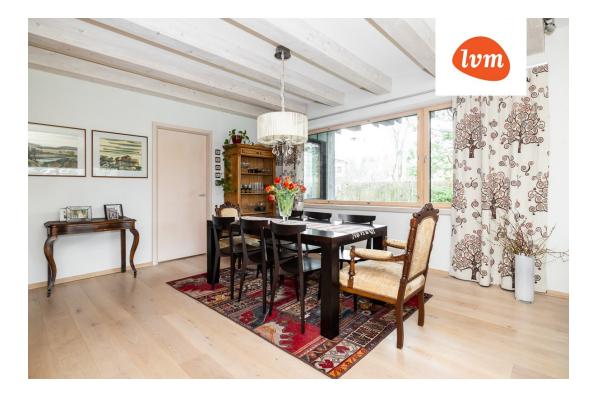

## Additional info

balcony, bathtub, wardrobe, electricity, fireplace, internet, strip flooring, rolled roofing, sauna, shower, telephone, water, separate WC, furnished kitchen, separate rooms, open kitchen, courtyard, high ceilings, wall cabinets, central water, fenced area, auxiliary building, public transportation