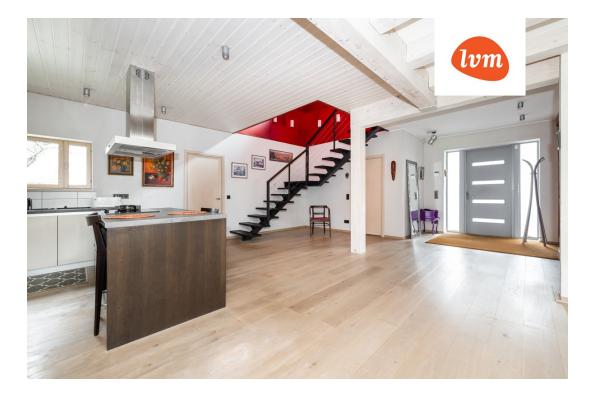

## Additional info

balcony, bathtub, wardrobe, electricity, fireplace, internet, strip flooring, rolled roofing, sauna, shower, telephone, water, separate WC, furnished kitchen, separate rooms, open kitchen, courtyard, high ceilings, wall cabinets, central water, fenced area, auxiliary building, public transportation