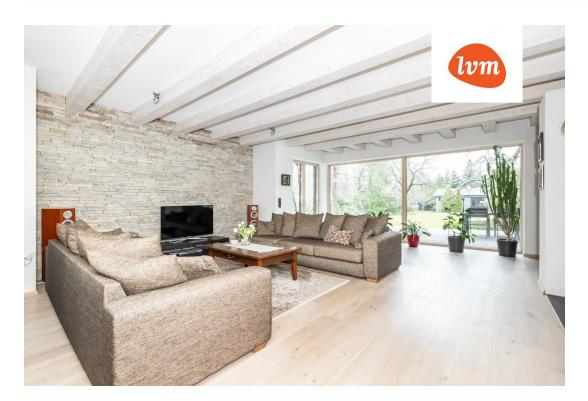

## Additional info

balcony, bathtub, wardrobe, electricity, fireplace, internet, strip flooring, rolled roofing, sauna, shower, telephone, water, separate WC, furnished kitchen, separate rooms, open kitchen, courtyard, high ceilings, wall cabinets, central water, fenced area, auxiliary building, public transportation