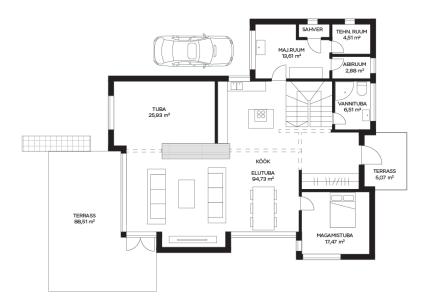

2008

Completed

229.30 m<sup>2</sup>

2489.00 m<sup>2</sup> 695 000 €

3 031 €

registered immovable 89001:010:4960