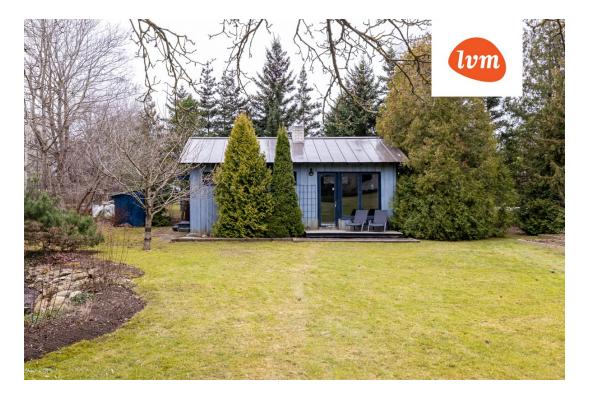

## Additional info

balcony, bathtub, wardrobe, electricity, fireplace, internet, strip flooring, rolled roofing, sauna, shower, telephone, water, separate WC, furnished kitchen, separate rooms, open kitchen, courtyard, high ceilings, wall cabinets, central water, fenced area, auxiliary building, public transportation

## House, Rohuneeme tee