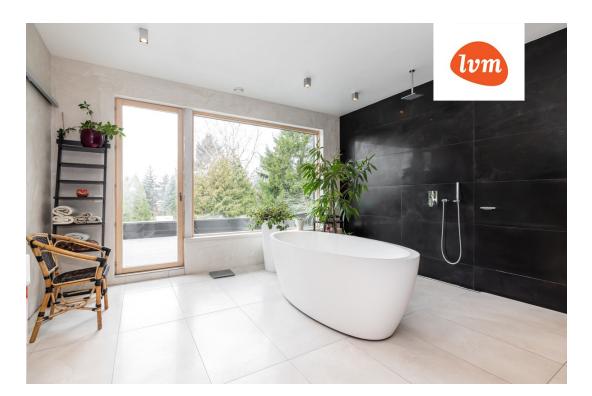

## Additional info

balcony, bathtub, wardrobe, electricity, fireplace, internet, strip flooring, rolled roofing, sauna, shower, telephone, water, separate WC, furnished kitchen, separate rooms, open kitchen, courtyard, high ceilings, wall cabinets, central water, fenced area, auxiliary building, public transportation