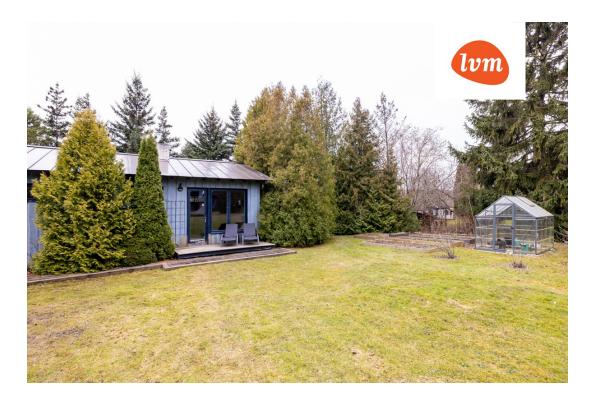

## Additional info

balcony, bathtub, wardrobe, electricity, fireplace, internet, strip flooring, rolled roofing, sauna, shower, telephone, water, separate WC, furnished kitchen, separate rooms, open kitchen, courtyard, high ceilings, wall cabinets, central water, fenced area, auxiliary building, public transportation

## House, Rohuneeme tee