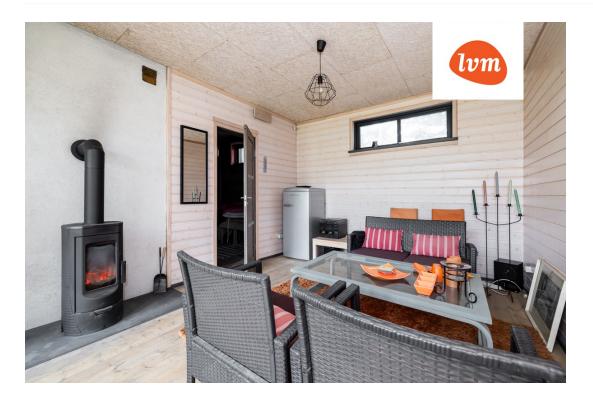

## Additional info

balcony, bathtub, wardrobe, electricity, fireplace, internet, strip flooring, rolled roofing, sauna, shower, telephone, water, separate WC, furnished kitchen, separate rooms, open kitchen, courtyard, high ceilings, wall cabinets, central water, fenced area, auxiliary building, public transportation