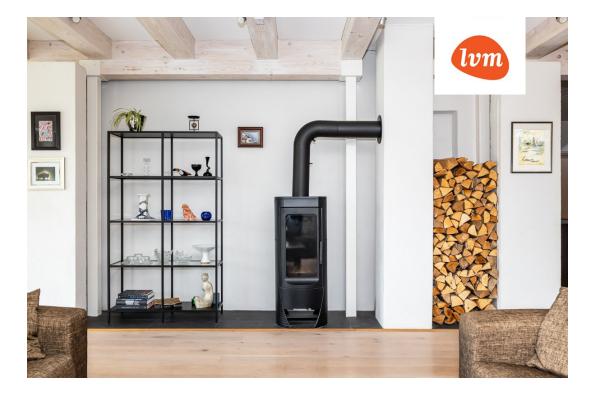

## Additional info

balcony, bathtub, wardrobe, electricity, fireplace, internet, strip flooring, rolled roofing, sauna, shower, telephone, water, separate WC, furnished kitchen, separate rooms, open kitchen, courtyard, high ceilings, wall cabinets, central water, fenced area, auxiliary building, public transportation