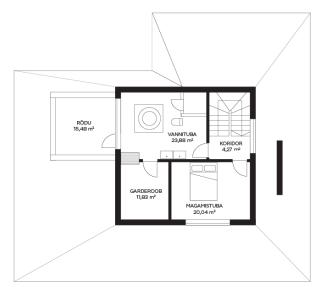

ar of construction:

Cadastral register number:

Ownership form:

Total area: Area of plot:

Sale price:

Price per m2:



Ingmar Saksing ingmar.saksing@lvm.ee +3725013320

2008

Completed

229.30 m<sup>2</sup>

2489.00 m<sup>2</sup> 695 000 €

3 031 €

registered immovable 89001:010:4960

## Additional info

balcony, bathtub, wardrobe, electricity, fireplace, internet, strip flooring, rolled roofing, sauna, shower, telephone, water, separate WC, furnished kitchen, separate rooms, open kitchen, courtyard, high ceilings, wall cabinets, central water, fenced area, auxiliary building, public transportation

#### Information



## House, Rohuneeme tee











































































# Rohuneeme tee 9a I korrus







### Rohuneeme tee 9a Il korrus