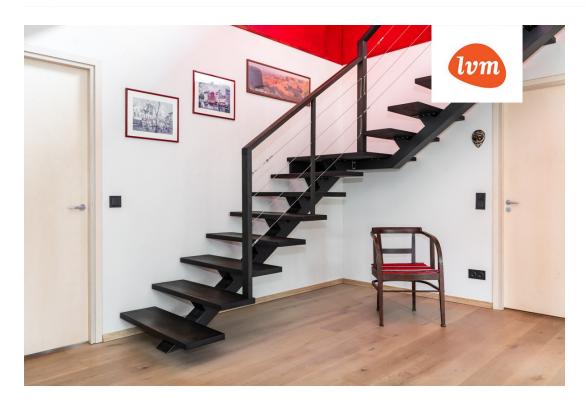

## Additional info

balcony, bathtub, wardrobe, electricity, fireplace, internet, strip flooring, rolled roofing, sauna, shower, telephone, water, separate WC, furnished kitchen, separate rooms, open kitchen, courtyard, high ceilings, wall cabinets, central water, fenced area, auxiliary building, public transportation