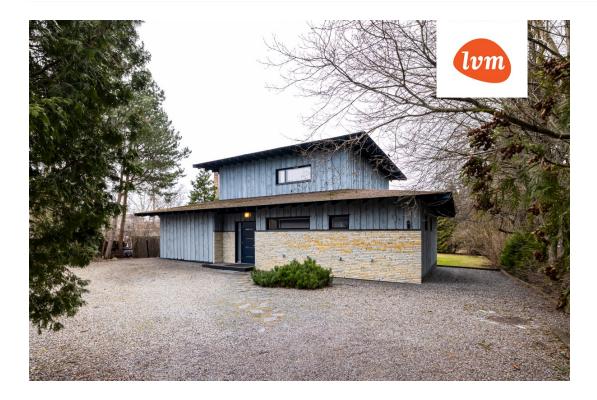

2008

Completed

229.30 m<sup>2</sup>

2489.00 m<sup>2</sup> 695 000 €

3 031 €

registered immovable 89001:010:4960

## Additional info

balcony, bathtub, wardrobe, electricity, fireplace, internet, strip flooring, rolled roofing, sauna, shower, telephone, water, separate WC, furnished kitchen, separate rooms, open kitchen, courtyard, high ceilings, wall cabinets, central water, fenced area, auxiliary building, public transportation