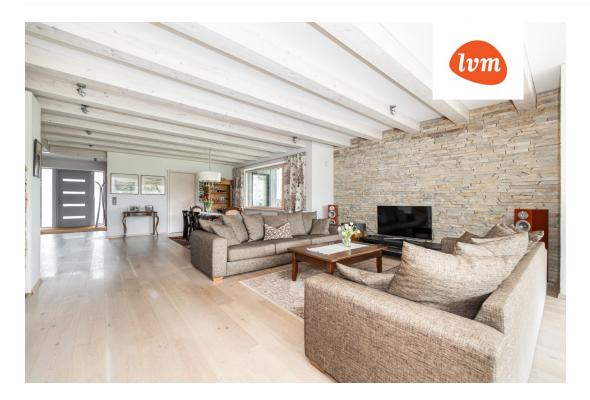

## Additional info

balcony, bathtub, wardrobe, electricity, fireplace, internet, strip flooring, rolled roofing, sauna, shower, telephone, water, separate WC, furnished kitchen, separate rooms, open kitchen, courtyard, high ceilings, wall cabinets, central water, fenced area, auxiliary building, public transportation