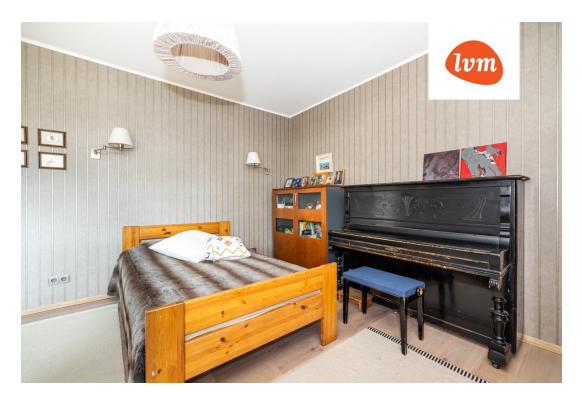

## Additional info

balcony, bathtub, wardrobe, electricity, fireplace, internet, strip flooring, rolled roofing, sauna, shower, telephone, water, separate WC, furnished kitchen, separate rooms, open kitchen, courtyard, high ceilings, wall cabinets, central water, fenced area, auxiliary building, public transportation