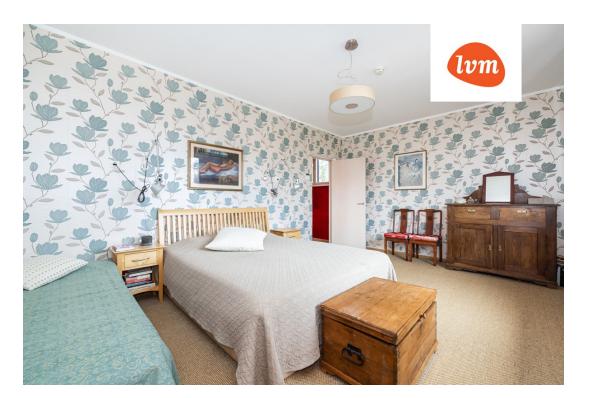

## Additional info

balcony, bathtub, wardrobe, electricity, fireplace, internet, strip flooring, rolled roofing, sauna, shower, telephone, water, separate WC, furnished kitchen, separate rooms, open kitchen, courtyard, high ceilings, wall cabinets, central water, fenced area, auxiliary building, public transportation