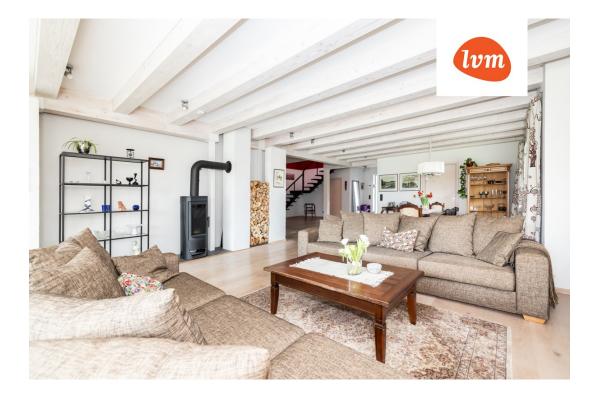

## Additional info

balcony, bathtub, wardrobe, electricity, fireplace, internet, strip flooring, rolled roofing, sauna, shower, telephone, water, separate WC, furnished kitchen, separate rooms, open kitchen, courtyard, high ceilings, wall cabinets, central water, fenced area, auxiliary building, public transportation