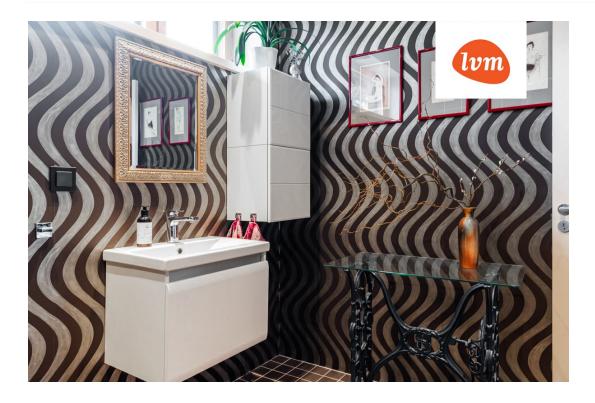

## Additional info

balcony, bathtub, wardrobe, electricity, fireplace, internet, strip flooring, rolled roofing, sauna, shower, telephone, water, separate WC, furnished kitchen, separate rooms, open kitchen, courtyard, high ceilings, wall cabinets, central water, fenced area, auxiliary building, public transportation