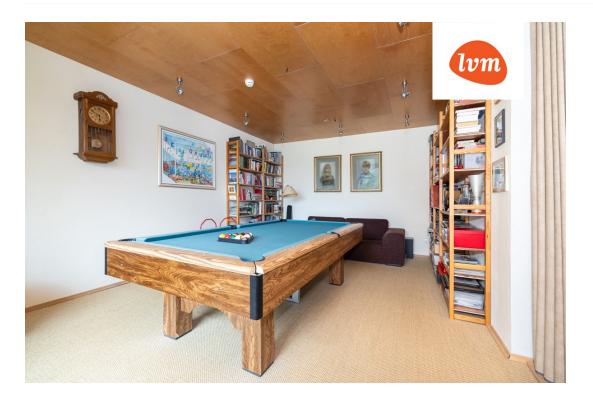

## Additional info

balcony, bathtub, wardrobe, electricity, fireplace, internet, strip flooring, rolled roofing, sauna, shower, telephone, water, separate WC, furnished kitchen, separate rooms, open kitchen, courtyard, high ceilings, wall cabinets, central water, fenced area, auxiliary building, public transportation