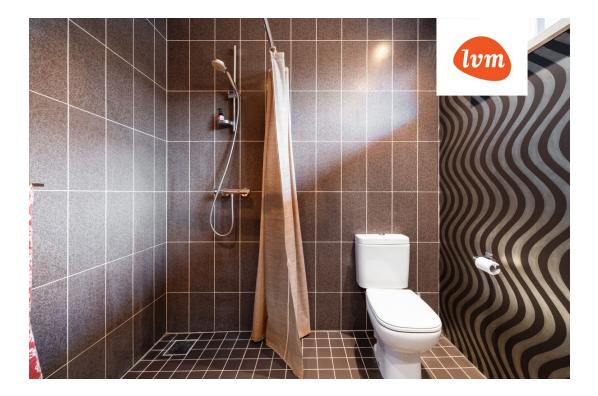

## Additional info

balcony, bathtub, wardrobe, electricity, fireplace, internet, strip flooring, rolled roofing, sauna, shower, telephone, water, separate WC, furnished kitchen, separate rooms, open kitchen, courtyard, high ceilings, wall cabinets, central water, fenced area, auxiliary building, public transportation