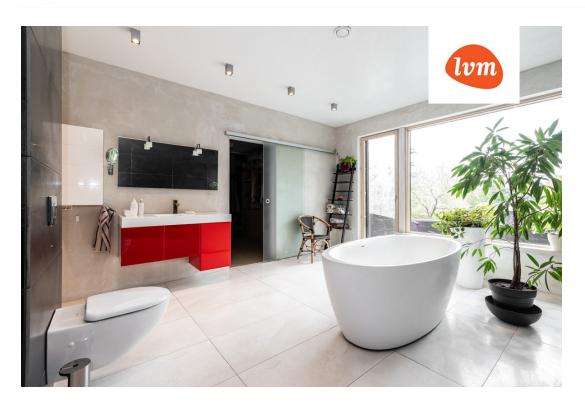

## Additional info

balcony, bathtub, wardrobe, electricity, fireplace, internet, strip flooring, rolled roofing, sauna, shower, telephone, water, separate WC, furnished kitchen, separate rooms, open kitchen, courtyard, high ceilings, wall cabinets, central water, fenced area, auxiliary building, public transportation