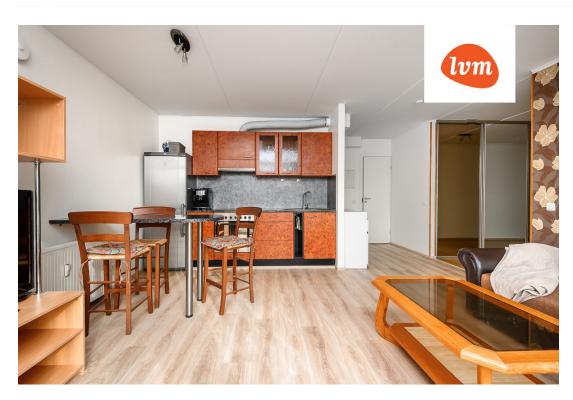

122 000 €

| Object ID.                    | 201790                                                             |
|-------------------------------|--------------------------------------------------------------------|
| Transaction:                  | Sale, apartment                                                    |
| County:                       | Pärnu maakond                                                      |
| City/county:                  | Tori vald Sauga alevik                                             |
| Floor:                        | 2                                                                  |
| Number of rooms:              | 3                                                                  |
| Type of heating:              | central heating, electricalunderfloorheating, air-<br>conditioning |
| Year of construction:         | 2007                                                               |
| Ownership form:               | apartment ownership                                                |
| Cadastral register<br>number: | 73001:001:0449                                                     |
| Total area:                   | 68.20 m²                                                           |
| Area of plot:                 | 0.00 m²                                                            |
| Sale price:                   | 122 000 €                                                          |
| Price per m <sup>2</sup> :    | 1 789 €                                                            |
|                               |                                                                    |

## Additional info

balcony, bathtub, wardrobe, Furniture available, internet, stairwell locked, refrigerator, security door, shower, TV, washing machine, furnished kitchen, neighbour watch, open kitchen, wall cabinets, central water, public transportation, forest nearby

## apartment, Hirvela 16

3