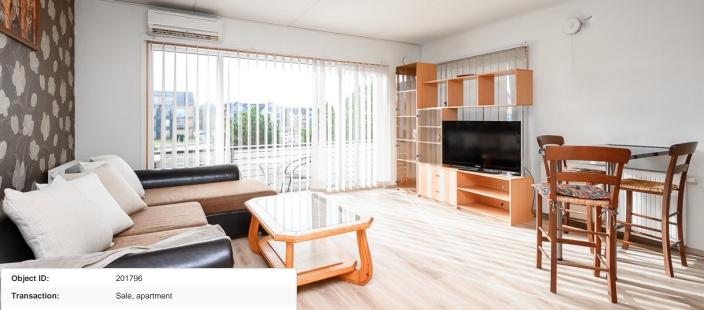

122 000 €

| Object ID.                    | 201790                                                             |
|-------------------------------|--------------------------------------------------------------------|
| Transaction:                  | Sale, apartment                                                    |
| County:                       | Pärnu maakond                                                      |
| City/county:                  | Tori vald Sauga alevik                                             |
| Floor:                        | 2                                                                  |
| Number of rooms:              | 3                                                                  |
| Type of heating:              | central heating, electricalunderfloorheating, air-<br>conditioning |
| Year of construction:         | 2007                                                               |
| Ownership form:               | apartment ownership                                                |
| Cadastral register<br>number: | 73001:001:0449                                                     |
| Total area:                   | 68.20 m²                                                           |
| Area of plot:                 | 0.00 m²                                                            |
| Sale price:                   | 122 000 €                                                          |
| Price per m <sup>2</sup> :    | 1 789 €                                                            |
|                               |                                                                    |

## Additional info

balcony, bathtub, wardrobe, Furniture available, internet, stairwell locked, refrigerator, security door, shower, TV, washing machine, furnished kitchen, neighbour watch, open kitchen, wall cabinets, central water, public transportation, forest nearby