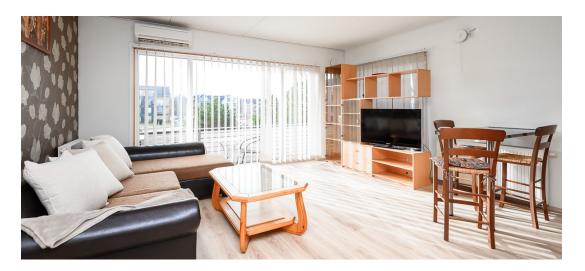

## apartment, Hirvela 16

3

## Additional info

balcony, bathtub, wardrobe, Furniture available, internet, stairwell locked, refrigerator, security door, shower, TV, washing machine, furnished kitchen, neighbour watch, open kitchen, wall cabinets, central water, public transportation, forest nearby