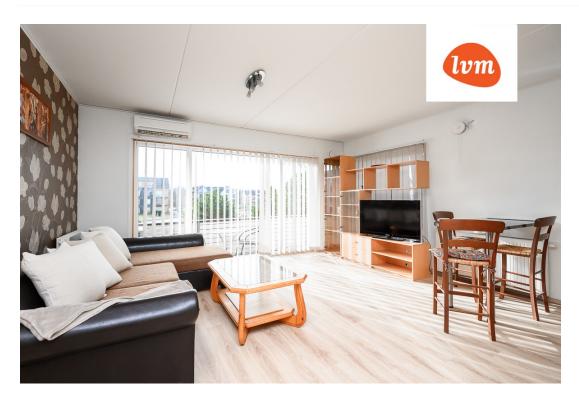

## Additional info

balcony, bathtub, wardrobe, Furniture available, internet, stairwell locked, refrigerator, security door, shower, TV, washing machine, furnished kitchen, neighbour watch, open kitchen, wall cabinets, central water, public transportation, forest nearby

## apartment, Hirvela 16

3