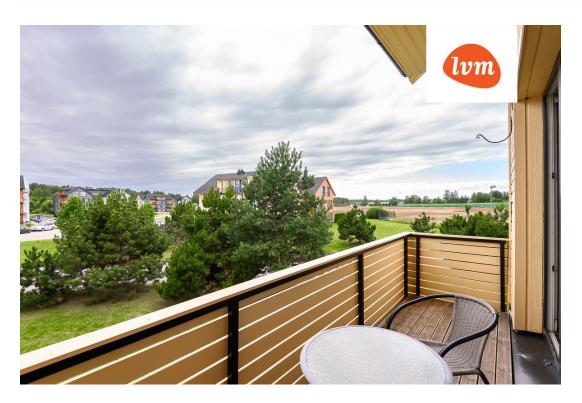

## Additional info

balcony, bathtub, wardrobe, Furniture available, internet, stairwell locked, refrigerator, security door, shower, TV, washing machine, furnished kitchen, neighbour watch, open kitchen, wall cabinets, central water, public transportation, forest nearby

## apartment, Hirvela 16

3