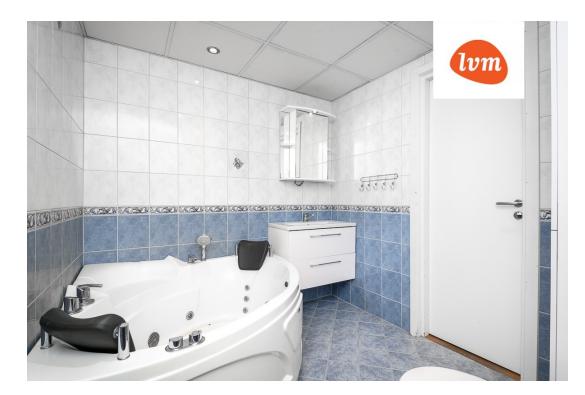

## Additional info

balcony, bathtub, wardrobe, Furniture available, internet, stairwell locked, refrigerator, security door, shower, TV, washing machine, furnished kitchen, neighbour watch, open kitchen, wall cabinets, central water, public transportation, forest nearby

## apartment, Hirvela 16

3