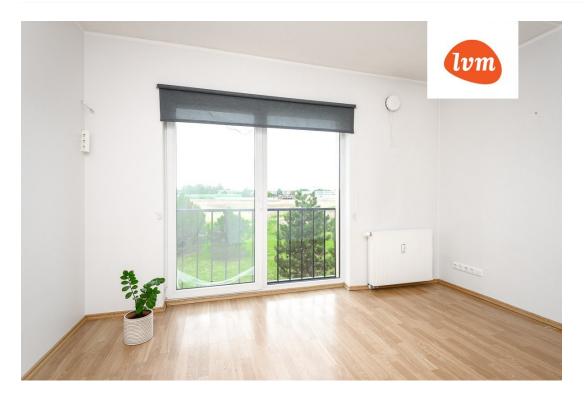

## Additional info

balcony, bathtub, wardrobe, Furniture available, internet, stairwell locked, refrigerator, security door, shower, TV, washing machine, furnished kitchen, neighbour watch, open kitchen, wall cabinets, central water, public transportation, forest nearby

## apartment, Hirvela 16

3