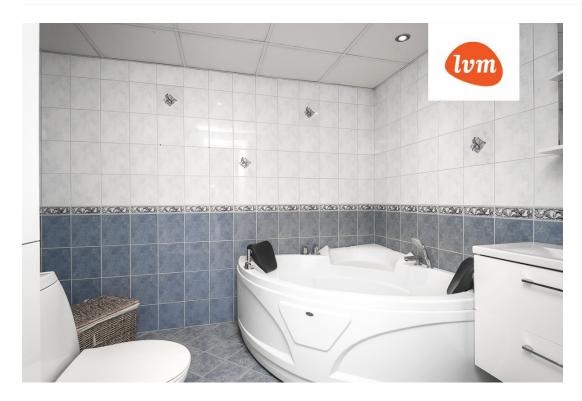

## Additional info

balcony, bathtub, wardrobe, Furniture available, internet, stairwell locked, refrigerator, security door, shower, TV, washing machine, furnished kitchen, neighbour watch, open kitchen, wall cabinets, central water, public transportation, forest nearby

## apartment, Hirvela 16

3