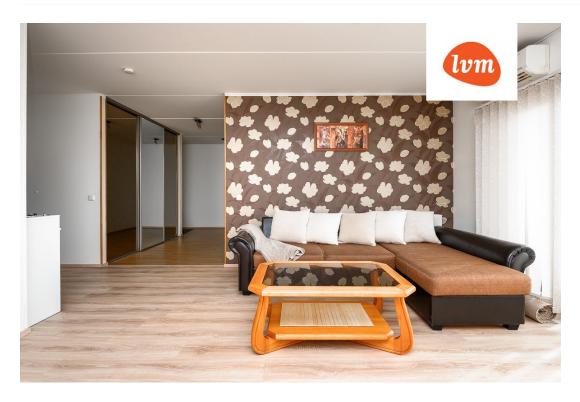

## Additional info

balcony, bathtub, wardrobe, Furniture available, internet, stairwell locked, refrigerator, security door, shower, TV, washing machine, furnished kitchen, neighbour watch, open kitchen, wall cabinets, central water, public transportation, forest nearby