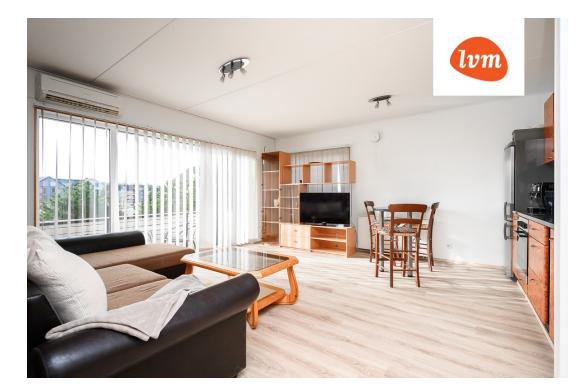

## Additional info

balcony, bathtub, wardrobe, Furniture available, internet, stairwell locked, refrigerator, security door, shower, TV, washing machine, furnished kitchen, neighbour watch, open kitchen, wall cabinets, central water, public transportation, forest nearby

## apartment, Hirvela 16

3