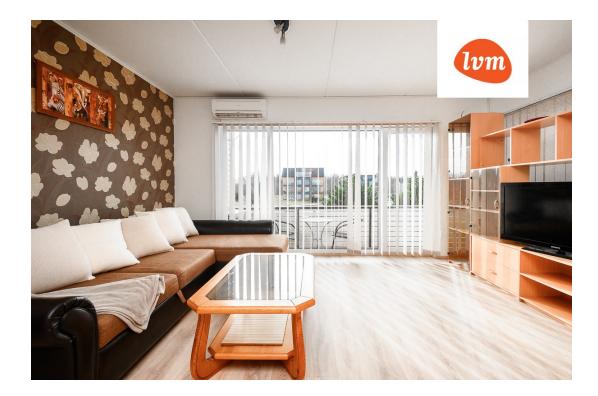

## Additional info

balcony, bathtub, wardrobe, Furniture available, internet, stairwell locked, refrigerator, security door, shower, TV, washing machine, furnished kitchen, neighbour watch, open kitchen, wall cabinets, central water, public transportation, forest nearby

## apartment, Hirvela 16

3