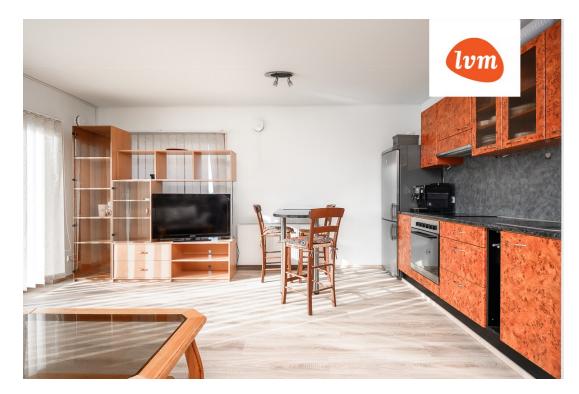

122 000 €

| Object ID.                    | 201790                                                             |
|-------------------------------|--------------------------------------------------------------------|
| Transaction:                  | Sale, apartment                                                    |
| County:                       | Pärnu maakond                                                      |
| City/county:                  | Tori vald Sauga alevik                                             |
| Floor:                        | 2                                                                  |
| Number of rooms:              | 3                                                                  |
| Type of heating:              | central heating, electricalunderfloorheating, air-<br>conditioning |
| Year of construction:         | 2007                                                               |
| Ownership form:               | apartment ownership                                                |
| Cadastral register<br>number: | 73001:001:0449                                                     |
| Total area:                   | 68.20 m²                                                           |
| Area of plot:                 | 0.00 m²                                                            |
| Sale price:                   | 122 000 €                                                          |
| Price per m <sup>2</sup> :    | 1 789 €                                                            |
|                               |                                                                    |

## Additional info

balcony, bathtub, wardrobe, Furniture available, internet, stairwell locked, refrigerator, security door, shower, TV, washing machine, furnished kitchen, neighbour watch, open kitchen, wall cabinets, central water, public transportation, forest nearby

## apartment, Hirvela 16

3