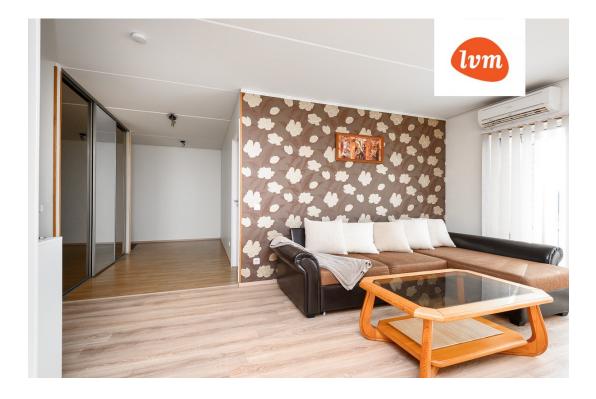

## Additional info

balcony, bathtub, wardrobe, Furniture available, internet, stairwell locked, refrigerator, security door, shower, TV, washing machine, furnished kitchen, neighbour watch, open kitchen, wall cabinets, central water, public transportation, forest nearby