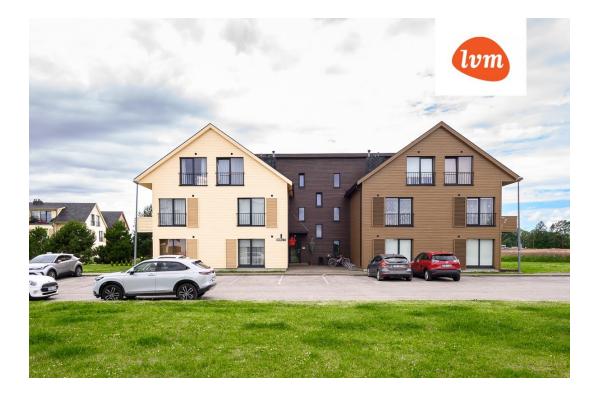

|
| Sale price:                   | 122 000 €                                                          |
| Price per m <sup>2</sup> :    | 1 789 €                                                            |
|                               |                                                                    |

## Real estate agent



Lea Aniste lea.aniste@lvm.ee +37256853500

## Additional info

balcony, bathtub, wardrobe, Furniture available, internet, stairwell locked, refrigerator, security door, shower, TV, washing machine, furnished kitchen, neighbour watch, open kitchen, wall cabinets, central water, public transportation, forest nearby

Information



## apartment, Hirvela 16











3