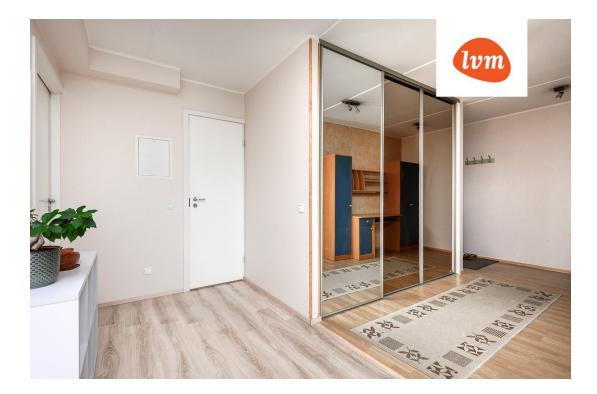

## Additional info

balcony, bathtub, wardrobe, Furniture available, internet, stairwell locked, refrigerator, security door, shower, TV, washing machine, furnished kitchen, neighbour watch, open kitchen, wall cabinets, central water, public transportation, forest nearby

## apartment, Hirvela 16

3