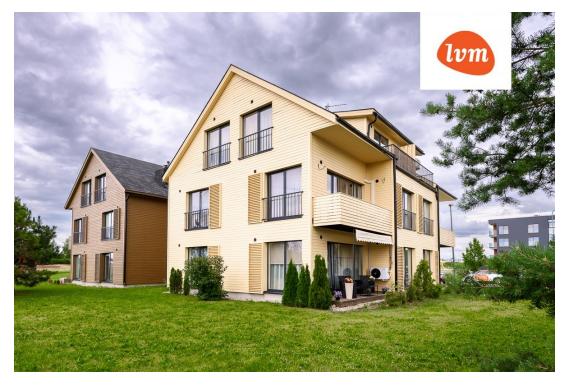

|
| Area of plot:                 | 0.00 m²                                                            |
| Sale price:                   | 122 000 €                                                          |
| Price per m <sup>2</sup> :    | 1 789 €                                                            |
|                               |                                                                    |

## Real estate agent



Lea Aniste lea.aniste@lvm.ee +37256853500

## Additional info

balcony, bathtub, wardrobe, Furniture available, internet, stairwell locked, refrigerator, security door, shower, TV, washing machine, furnished kitchen, neighbour watch, open kitchen, wall cabinets, central water, public transportation, forest nearby

Information



## apartment, Hirvela 16











3