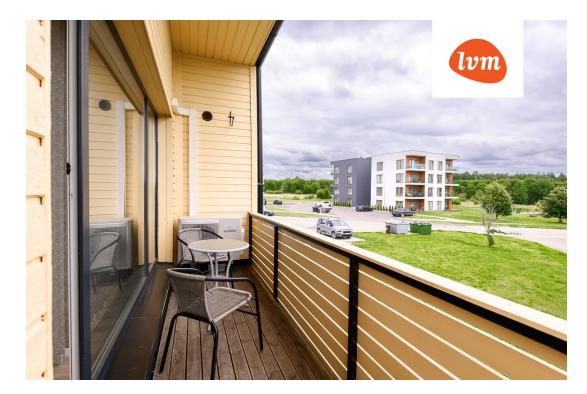

## Additional info

balcony, bathtub, wardrobe, Furniture available, internet, stairwell locked, refrigerator, security door, shower, TV, washing machine, furnished kitchen, neighbour watch, open kitchen, wall cabinets, central water, public transportation, forest nearby

## apartment, Hirvela 16

3